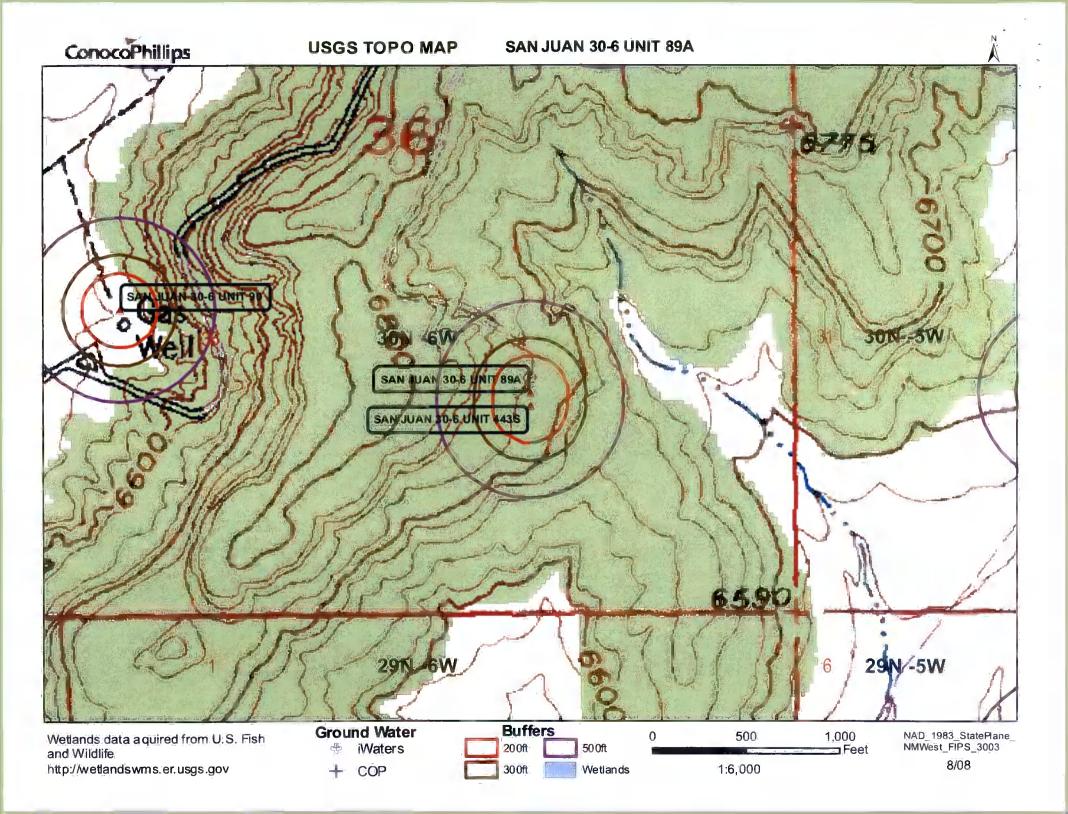

| Subsection D of 19.15.17.11 NMAC (Applies to permanent pit, temporary pits, and below-grade tanks)                                                                                                                                                                               |                                                                                                                                                                                                                                                                                  |          |  |  |  |  |  |  |
|----------------------------------------------------------------------------------------------------------------------------------------------------------------------------------------------------------------------------------------------------------------------------------|----------------------------------------------------------------------------------------------------------------------------------------------------------------------------------------------------------------------------------------------------------------------------------|----------|--|--|--|--|--|--|
| Chain link, six feet in height, two strands of barbed wire at top (Required if located within 1000 feet of a permanent residence, school, hospital, institution or church)                                                                                                       |                                                                                                                                                                                                                                                                                  |          |  |  |  |  |  |  |
| Four foot height, four strands of barbed wire evenly spaced between one and four feet                                                                                                                                                                                            |                                                                                                                                                                                                                                                                                  |          |  |  |  |  |  |  |
| X Alternate. Please specify 4' hog wire fencing topped with two strands barbed wire.                                                                                                                                                                                             |                                                                                                                                                                                                                                                                                  |          |  |  |  |  |  |  |
| 7                                                                                                                                                                                                                                                                                |                                                                                                                                                                                                                                                                                  |          |  |  |  |  |  |  |
| Netting: Subsection E of 19.15.17.11 NMAC (Applies to permanent pits and permanent open top tanks)                                                                                                                                                                               |                                                                                                                                                                                                                                                                                  |          |  |  |  |  |  |  |
| X Screen Netting Other  Monthly inspections (If netting or screening is not physically feasible)                                                                                                                                                                                 |                                                                                                                                                                                                                                                                                  |          |  |  |  |  |  |  |
|                                                                                                                                                                                                                                                                                  |                                                                                                                                                                                                                                                                                  |          |  |  |  |  |  |  |
| 8 Signs: Subsection C of 19.15.17.11 NMAC                                                                                                                                                                                                                                        |                                                                                                                                                                                                                                                                                  |          |  |  |  |  |  |  |
| 12" X 24", 2" lettering, providing Operator's name, site location, and emergency telephone numbers                                                                                                                                                                               |                                                                                                                                                                                                                                                                                  |          |  |  |  |  |  |  |
| X Signed in compliance with 19.15.3.103 NMAC                                                                                                                                                                                                                                     |                                                                                                                                                                                                                                                                                  |          |  |  |  |  |  |  |
| 9                                                                                                                                                                                                                                                                                |                                                                                                                                                                                                                                                                                  |          |  |  |  |  |  |  |
| Administrative Approvals and Exceptions:  Justifications and/or demonstrations of equivalency are required. Please refer to 19.15.17 NMAC for guidance.                                                                                                                          |                                                                                                                                                                                                                                                                                  |          |  |  |  |  |  |  |
| Please check a box if one or more of the following is requested, if not leave blank:                                                                                                                                                                                             |                                                                                                                                                                                                                                                                                  |          |  |  |  |  |  |  |
| X Administrative approval(s): Requests must be submitted to the appropriate division district of the Santa Fe Environmental Bureau office for consi (Fencing/BGT Liner)                                                                                                          | ideration of a                                                                                                                                                                                                                                                                   | pproval. |  |  |  |  |  |  |
| Exception(s): Requests must be submitted to the Santa Fe Environmental Bureau office for consideration of approval.                                                                                                                                                              |                                                                                                                                                                                                                                                                                  |          |  |  |  |  |  |  |
| 10                                                                                                                                                                                                                                                                               |                                                                                                                                                                                                                                                                                  |          |  |  |  |  |  |  |
| Siting Criteria (regarding permitting): 19.15.17.10 NMAC                                                                                                                                                                                                                         |                                                                                                                                                                                                                                                                                  |          |  |  |  |  |  |  |
| Instructions: The applicant must demonstrate compliance for each siting criteria below in the application. Recommendations of acceptable                                                                                                                                         |                                                                                                                                                                                                                                                                                  |          |  |  |  |  |  |  |
| source material are provided below. Requests regarding changes to certain siting criteria may require administrative approval from the appropriate district office or may be considered an exception which must be submitted to the Santa Fe Environmental Bureau Office for     |                                                                                                                                                                                                                                                                                  |          |  |  |  |  |  |  |
| consideration of approval. Applicant must attach justification for request. Please refer to 19.15.17.10 NMAC for guidance. Siting criteria does not apply to drying pads or above grade-tanks associated with a closed-loop system.                                              |                                                                                                                                                                                                                                                                                  |          |  |  |  |  |  |  |
|                                                                                                                                                                                                                                                                                  |                                                                                                                                                                                                                                                                                  |          |  |  |  |  |  |  |
| Ground water is less than 50 feet below the bottom of the temporary pit, permanent pit, or below-grade tank.  - NM Office of the State Engineer - iWATERS database search; USGS; Data obtained from nearby wells                                                                 | Yes                                                                                                                                                                                                                                                                              | X No     |  |  |  |  |  |  |
| Within 300 feet of a continuously flowing watercourse, or 200 feet of any other watercourse, lakebed, sinkhole, or playa                                                                                                                                                         | Yes                                                                                                                                                                                                                                                                              | XNo      |  |  |  |  |  |  |
| lake (measured from the ordinary high-water mark).  - Topographic map; Visual inspection (certification) of the proposed site                                                                                                                                                    |                                                                                                                                                                                                                                                                                  |          |  |  |  |  |  |  |
| Within 300 feet from a permanent residence, school, hospital, institution, or church in existence at the time of initial application.                                                                                                                                            | Yes                                                                                                                                                                                                                                                                              | XNo      |  |  |  |  |  |  |
| (Applies to temporary, emergency, or cavitation pits and below-grade tanks)                                                                                                                                                                                                      | NA                                                                                                                                                                                                                                                                               |          |  |  |  |  |  |  |
| - Visual inspection (certification) of the proposed site; Aerial photo; Satellite image                                                                                                                                                                                          |                                                                                                                                                                                                                                                                                  |          |  |  |  |  |  |  |
| Within 1000 feet from a permanent residence, school, hospital, institution, or church in existence at the time of initial application.                                                                                                                                           | Yes                                                                                                                                                                                                                                                                              | No       |  |  |  |  |  |  |
| (Applied to permanent pits)                                                                                                                                                                                                                                                      | XNA                                                                                                                                                                                                                                                                              | <b>"</b> |  |  |  |  |  |  |
| - Visual inspection (certification) of the proposed site; Aerial photo; Satellite image                                                                                                                                                                                          |                                                                                                                                                                                                                                                                                  |          |  |  |  |  |  |  |
| Within 500 horizonal feet of a private, domestic fresh water well or spring that less than five households use for domestic or stock watering purposes, or within 1000 horizontal feet of any other fresh water well or spring, in existence at the time of initial application. | Within 500 horizonal feet of a private, domestic fresh water well or spring that less than five households use for domestic or stock watering purposes, or within 1000 horizontal feet of any other fresh water well or spring, in existence at the time of initial application. |          |  |  |  |  |  |  |
| - NM Office of the State Engineer - iWATERS database search; Visual inspection (certification) of the proposed site.                                                                                                                                                             |                                                                                                                                                                                                                                                                                  |          |  |  |  |  |  |  |
| Within incorporated municipal boundaries or within a defined municipal fresh water well field covered under a municipal ordinance adopted pursuant to NMSA 1978, Section 3-27-3, as amended                                                                                      | Yes                                                                                                                                                                                                                                                                              | XNo      |  |  |  |  |  |  |
| - Written confirmation or verification from the municipality; Written approval obtained from the municipality                                                                                                                                                                    |                                                                                                                                                                                                                                                                                  |          |  |  |  |  |  |  |
| Within 500 feet of a wetland.  - US Fish and Wildlife Wetland Identification map; Topographic map; Visual inspection (certification) of the proposed site                                                                                                                        | Yes                                                                                                                                                                                                                                                                              | XNo      |  |  |  |  |  |  |
| Within the area overlying a subsurface mine.  Written confirmation or verification or map from the NM EMNRD - Mining and Mineral Division                                                                                                                                        | Yes                                                                                                                                                                                                                                                                              | XNo      |  |  |  |  |  |  |
| Within an unstable area.                                                                                                                                                                                                                                                         | Yes                                                                                                                                                                                                                                                                              | X No     |  |  |  |  |  |  |
| - Engineering measures incorporated into the design; NM Bureau of Geology & Mineral Resources; USGS; NM Geological Society; Topographic map                                                                                                                                      |                                                                                                                                                                                                                                                                                  | <u> </u> |  |  |  |  |  |  |
| Within a 100-year floodplain - FEMA map                                                                                                                                                                                                                                          | Within a 100-year floodplain                                                                                                                                                                                                                                                     |          |  |  |  |  |  |  |