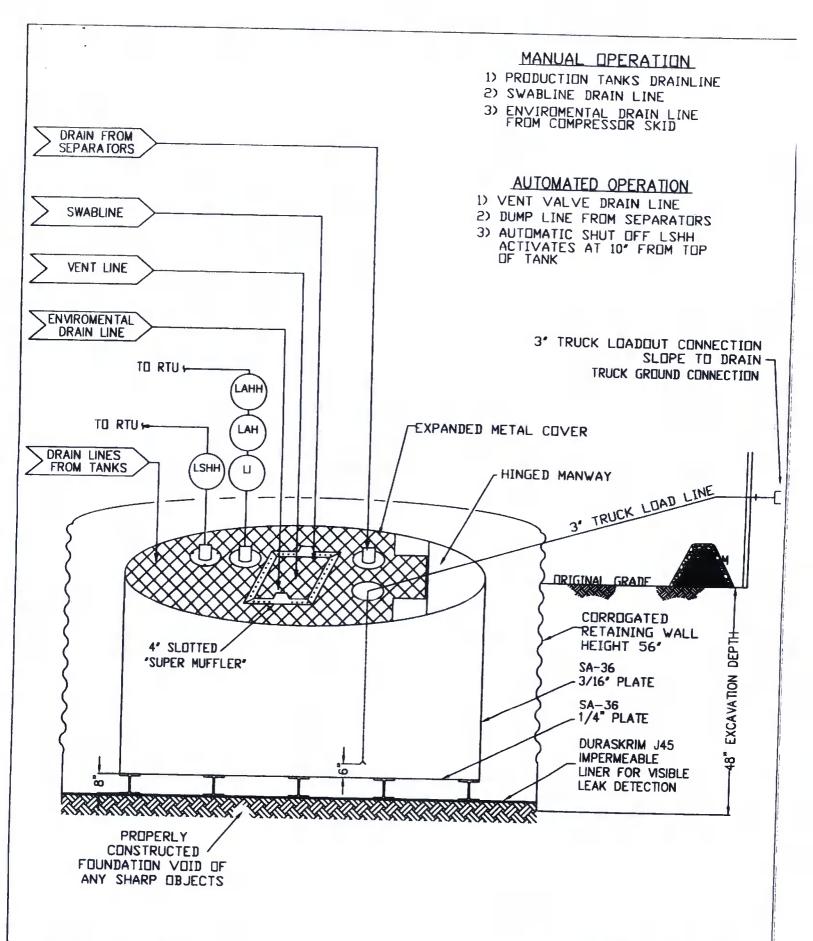

| perator: Burlington Resources Oil & Gas Company, LP                                                                                                                                                                                                                                      | OGRID#: 14538                                                                                                                                                                                                                                                                                                                                                                                                                                                                                                                                                                                                                                                                                                                                                                                                                                                                                                                                                                                                                                                                                                                                                                                                                                                                                                                                                                                                                                                                                                                                                                                                                                                                                                                                                                                                                                                                                                                                                                                                                                                                                                                  |
|------------------------------------------------------------------------------------------------------------------------------------------------------------------------------------------------------------------------------------------------------------------------------------------|--------------------------------------------------------------------------------------------------------------------------------------------------------------------------------------------------------------------------------------------------------------------------------------------------------------------------------------------------------------------------------------------------------------------------------------------------------------------------------------------------------------------------------------------------------------------------------------------------------------------------------------------------------------------------------------------------------------------------------------------------------------------------------------------------------------------------------------------------------------------------------------------------------------------------------------------------------------------------------------------------------------------------------------------------------------------------------------------------------------------------------------------------------------------------------------------------------------------------------------------------------------------------------------------------------------------------------------------------------------------------------------------------------------------------------------------------------------------------------------------------------------------------------------------------------------------------------------------------------------------------------------------------------------------------------------------------------------------------------------------------------------------------------------------------------------------------------------------------------------------------------------------------------------------------------------------------------------------------------------------------------------------------------------------------------------------------------------------------------------------------------|
| dress: PO Box 4289, Farmington, NM 87499                                                                                                                                                                                                                                                 |                                                                                                                                                                                                                                                                                                                                                                                                                                                                                                                                                                                                                                                                                                                                                                                                                                                                                                                                                                                                                                                                                                                                                                                                                                                                                                                                                                                                                                                                                                                                                                                                                                                                                                                                                                                                                                                                                                                                                                                                                                                                                                                                |
| cility or well name: SAN JUAN 30-6 UNIT 89A                                                                                                                                                                                                                                              |                                                                                                                                                                                                                                                                                                                                                                                                                                                                                                                                                                                                                                                                                                                                                                                                                                                                                                                                                                                                                                                                                                                                                                                                                                                                                                                                                                                                                                                                                                                                                                                                                                                                                                                                                                                                                                                                                                                                                                                                                                                                                                                                |
| PI Number: 3003921673 OCD Permit Nu                                                                                                                                                                                                                                                      | umber:                                                                                                                                                                                                                                                                                                                                                                                                                                                                                                                                                                                                                                                                                                                                                                                                                                                                                                                                                                                                                                                                                                                                                                                                                                                                                                                                                                                                                                                                                                                                                                                                                                                                                                                                                                                                                                                                                                                                                                                                                                                                                                                         |
| L or Qtr/Qtr: O Section: 36 Township: 30N Range:                                                                                                                                                                                                                                         | 6W County: Rio Arriba                                                                                                                                                                                                                                                                                                                                                                                                                                                                                                                                                                                                                                                                                                                                                                                                                                                                                                                                                                                                                                                                                                                                                                                                                                                                                                                                                                                                                                                                                                                                                                                                                                                                                                                                                                                                                                                                                                                                                                                                                                                                                                          |
| nter of Proposed Design: Latitude: 36.76497°N Longitude:                                                                                                                                                                                                                                 | -107.41194°W NAD: X 1927 1983                                                                                                                                                                                                                                                                                                                                                                                                                                                                                                                                                                                                                                                                                                                                                                                                                                                                                                                                                                                                                                                                                                                                                                                                                                                                                                                                                                                                                                                                                                                                                                                                                                                                                                                                                                                                                                                                                                                                                                                                                                                                                                  |
| rface Owner: Federal X State Private Tribal Trust or Ir                                                                                                                                                                                                                                  | ndian Allotment                                                                                                                                                                                                                                                                                                                                                                                                                                                                                                                                                                                                                                                                                                                                                                                                                                                                                                                                                                                                                                                                                                                                                                                                                                                                                                                                                                                                                                                                                                                                                                                                                                                                                                                                                                                                                                                                                                                                                                                                                                                                                                                |
| Pit: Subsection F or G of 19.15.17.11 NMAC                                                                                                                                                                                                                                               | ACCORDING TO THE WARRY OF THE W |
| Temporary: Drilling Workover                                                                                                                                                                                                                                                             | e de la companya de l |
| Permanent Emergency Cavitation P&A                                                                                                                                                                                                                                                       | of the district of                                                                                                                                                                                                                                                                                                                                                                                                                                                                                                                                                                                                                                                                                                                                                                                                                                                                                                                                                                                                                                                                                                                                                                                                                                                                                                                                                                                                                                                                                                                                                                                                                                                                                                                                                                                                                                                                                                                                                                                                                                                                                                             |
|                                                                                                                                                                                                                                                                                          | HDPE PVC Other                                                                                                                                                                                                                                                                                                                                                                                                                                                                                                                                                                                                                                                                                                                                                                                                                                                                                                                                                                                                                                                                                                                                                                                                                                                                                                                                                                                                                                                                                                                                                                                                                                                                                                                                                                                                                                                                                                                                                                                                                                                                                                                 |
| String-Reinforced                                                                                                                                                                                                                                                                        |                                                                                                                                                                                                                                                                                                                                                                                                                                                                                                                                                                                                                                                                                                                                                                                                                                                                                                                                                                                                                                                                                                                                                                                                                                                                                                                                                                                                                                                                                                                                                                                                                                                                                                                                                                                                                                                                                                                                                                                                                                                                                                                                |
| Liner Seams: Welded Factory Other Volume:                                                                                                                                                                                                                                                | bbl Dimensions L x W x D                                                                                                                                                                                                                                                                                                                                                                                                                                                                                                                                                                                                                                                                                                                                                                                                                                                                                                                                                                                                                                                                                                                                                                                                                                                                                                                                                                                                                                                                                                                                                                                                                                                                                                                                                                                                                                                                                                                                                                                                                                                                                                       |
| Closed-loop System: Subsection H of 19.15.17.11 NMAC  Type of Operation: P&A Drilling a new well Workover or Drilling (Applianciae of intent)  Drying Pad Above Ground Steel Tanks Haul-off Bins Other  Lined Unlined Liner type: Thickness mil LLDPE  Liner Seams: Welded Factory Other | es to activities which require prior approval of a permit or  HDPE PVD Other                                                                                                                                                                                                                                                                                                                                                                                                                                                                                                                                                                                                                                                                                                                                                                                                                                                                                                                                                                                                                                                                                                                                                                                                                                                                                                                                                                                                                                                                                                                                                                                                                                                                                                                                                                                                                                                                                                                                                                                                                                                   |
| K Below-grade tank: Subsection I of 19.15.17.11 NMAC  Volume: 120 bbl Type of fluid: Produced Water                                                                                                                                                                                      | ere jaga katilija                                                                                                                                                                                                                                                                                                                                                                                                                                                                                                                                                                                                                                                                                                                                                                                                                                                                                                                                                                                                                                                                                                                                                                                                                                                                                                                                                                                                                                                                                                                                                                                                                                                                                                                                                                                                                                                                                                                                                                                                                                                                                                              |
| Volume: 120 bbl Type of fluid: Produced Water  Fank Construction material: Metal                                                                                                                                                                                                         |                                                                                                                                                                                                                                                                                                                                                                                                                                                                                                                                                                                                                                                                                                                                                                                                                                                                                                                                                                                                                                                                                                                                                                                                                                                                                                                                                                                                                                                                                                                                                                                                                                                                                                                                                                                                                                                                                                                                                                                                                                                                                                                                |
| MAIN COMPANION MINIONIANI, 1710-181                                                                                                                                                                                                                                                      | l automatic overflow shut-off                                                                                                                                                                                                                                                                                                                                                                                                                                                                                                                                                                                                                                                                                                                                                                                                                                                                                                                                                                                                                                                                                                                                                                                                                                                                                                                                                                                                                                                                                                                                                                                                                                                                                                                                                                                                                                                                                                                                                                                                                                                                                                  |
| Secondary containment with leak detection X Visible sidewalls, liner, 6-inch lift and                                                                                                                                                                                                    | and the state of t |
| Secondary containment with leak detection X Visible sidewalls, liner, 6-inch lift and Visible sidewalls and liner Visible sidewalls only Other                                                                                                                                           |                                                                                                                                                                                                                                                                                                                                                                                                                                                                                                                                                                                                                                                                                                                                                                                                                                                                                                                                                                                                                                                                                                                                                                                                                                                                                                                                                                                                                                                                                                                                                                                                                                                                                                                                                                                                                                                                                                                                                                                                                                                                                                                                |
|                                                                                                                                                                                                                                                                                          | Unspecified                                                                                                                                                                                                                                                                                                                                                                                                                                                                                                                                                                                                                                                                                                                                                                                                                                                                                                                                                                                                                                                                                                                                                                                                                                                                                                                                                                                                                                                                                                                                                                                                                                                                                                                                                                                                                                                                                                                                                                                                                                                                                                                    |
| Visible sidewalls and liner Visible sidewalls only Other                                                                                                                                                                                                                                 | Unspecified                                                                                                                                                                                                                                                                                                                                                                                                                                                                                                                                                                                                                                                                                                                                                                                                                                                                                                                                                                                                                                                                                                                                                                                                                                                                                                                                                                                                                                                                                                                                                                                                                                                                                                                                                                                                                                                                                                                                                                                                                                                                                                                    |
| Visible sidewalls and liner Visible sidewalls only Other                                                                                                                                                                                                                                 | Unspecified                                                                                                                                                                                                                                                                                                                                                                                                                                                                                                                                                                                                                                                                                                                                                                                                                                                                                                                                                                                                                                                                                                                                                                                                                                                                                                                                                                                                                                                                                                                                                                                                                                                                                                                                                                                                                                                                                                                                                                                                                                                                                                                    |