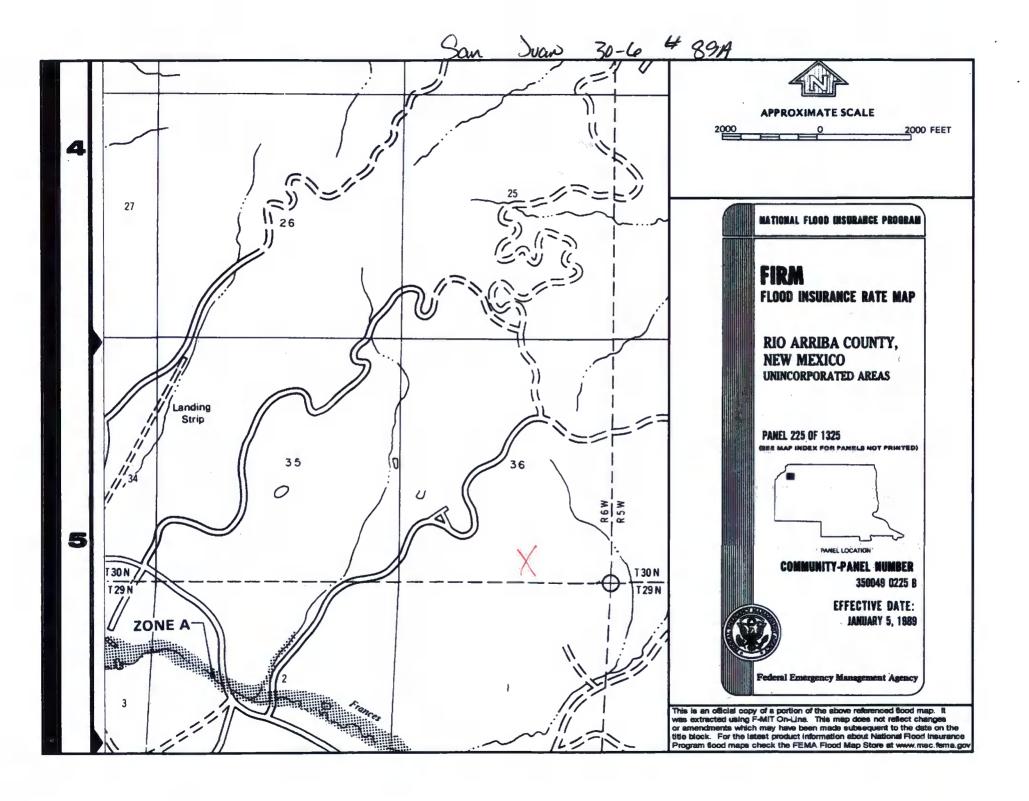

| perator: Burlington Resources Oil & Gas Company, LP                                                                                                                                                                                                                                      | OGRID#: 14538                                                                                                                                                                                                                                                                                                                                                                                                                                                                                                                                                                                                                                                                                                                                                                                                                                                                                                                                                                                                                                                                                                                                                                                                                                                                                                                                                                                                                                                                                                                                                                                                                                                                                                                                                                                                                                                                                                                                                                                                                                                                                                                  |
|------------------------------------------------------------------------------------------------------------------------------------------------------------------------------------------------------------------------------------------------------------------------------------------|--------------------------------------------------------------------------------------------------------------------------------------------------------------------------------------------------------------------------------------------------------------------------------------------------------------------------------------------------------------------------------------------------------------------------------------------------------------------------------------------------------------------------------------------------------------------------------------------------------------------------------------------------------------------------------------------------------------------------------------------------------------------------------------------------------------------------------------------------------------------------------------------------------------------------------------------------------------------------------------------------------------------------------------------------------------------------------------------------------------------------------------------------------------------------------------------------------------------------------------------------------------------------------------------------------------------------------------------------------------------------------------------------------------------------------------------------------------------------------------------------------------------------------------------------------------------------------------------------------------------------------------------------------------------------------------------------------------------------------------------------------------------------------------------------------------------------------------------------------------------------------------------------------------------------------------------------------------------------------------------------------------------------------------------------------------------------------------------------------------------------------|
| dress: PO Box 4289, Farmington, NM 87499                                                                                                                                                                                                                                                 |                                                                                                                                                                                                                                                                                                                                                                                                                                                                                                                                                                                                                                                                                                                                                                                                                                                                                                                                                                                                                                                                                                                                                                                                                                                                                                                                                                                                                                                                                                                                                                                                                                                                                                                                                                                                                                                                                                                                                                                                                                                                                                                                |
| cility or well name: SAN JUAN 30-6 UNIT 89A                                                                                                                                                                                                                                              |                                                                                                                                                                                                                                                                                                                                                                                                                                                                                                                                                                                                                                                                                                                                                                                                                                                                                                                                                                                                                                                                                                                                                                                                                                                                                                                                                                                                                                                                                                                                                                                                                                                                                                                                                                                                                                                                                                                                                                                                                                                                                                                                |
| PI Number: 3003921673 OCD Permit Nu                                                                                                                                                                                                                                                      | umber:                                                                                                                                                                                                                                                                                                                                                                                                                                                                                                                                                                                                                                                                                                                                                                                                                                                                                                                                                                                                                                                                                                                                                                                                                                                                                                                                                                                                                                                                                                                                                                                                                                                                                                                                                                                                                                                                                                                                                                                                                                                                                                                         |
| L or Qtr/Qtr: O Section: 36 Township: 30N Range:                                                                                                                                                                                                                                         | 6W County: Rio Arriba                                                                                                                                                                                                                                                                                                                                                                                                                                                                                                                                                                                                                                                                                                                                                                                                                                                                                                                                                                                                                                                                                                                                                                                                                                                                                                                                                                                                                                                                                                                                                                                                                                                                                                                                                                                                                                                                                                                                                                                                                                                                                                          |
| nter of Proposed Design: Latitude: 36.76497°N Longitude:                                                                                                                                                                                                                                 | -107.41194°W NAD: X 1927 1983                                                                                                                                                                                                                                                                                                                                                                                                                                                                                                                                                                                                                                                                                                                                                                                                                                                                                                                                                                                                                                                                                                                                                                                                                                                                                                                                                                                                                                                                                                                                                                                                                                                                                                                                                                                                                                                                                                                                                                                                                                                                                                  |
| rface Owner: Federal X State Private Tribal Trust or Ir                                                                                                                                                                                                                                  | ndian Allotment                                                                                                                                                                                                                                                                                                                                                                                                                                                                                                                                                                                                                                                                                                                                                                                                                                                                                                                                                                                                                                                                                                                                                                                                                                                                                                                                                                                                                                                                                                                                                                                                                                                                                                                                                                                                                                                                                                                                                                                                                                                                                                                |
| Pit: Subsection F or G of 19.15.17.11 NMAC                                                                                                                                                                                                                                               | ACCORDING TO THE WARRY OF THE W |
| Temporary: Drilling Workover                                                                                                                                                                                                                                                             | e de la companya de l |
| Permanent Emergency Cavitation P&A                                                                                                                                                                                                                                                       | of the district of                                                                                                                                                                                                                                                                                                                                                                                                                                                                                                                                                                                                                                                                                                                                                                                                                                                                                                                                                                                                                                                                                                                                                                                                                                                                                                                                                                                                                                                                                                                                                                                                                                                                                                                                                                                                                                                                                                                                                                                                                                                                                                             |
|                                                                                                                                                                                                                                                                                          | HDPE PVC Other                                                                                                                                                                                                                                                                                                                                                                                                                                                                                                                                                                                                                                                                                                                                                                                                                                                                                                                                                                                                                                                                                                                                                                                                                                                                                                                                                                                                                                                                                                                                                                                                                                                                                                                                                                                                                                                                                                                                                                                                                                                                                                                 |
| String-Reinforced                                                                                                                                                                                                                                                                        |                                                                                                                                                                                                                                                                                                                                                                                                                                                                                                                                                                                                                                                                                                                                                                                                                                                                                                                                                                                                                                                                                                                                                                                                                                                                                                                                                                                                                                                                                                                                                                                                                                                                                                                                                                                                                                                                                                                                                                                                                                                                                                                                |
| Liner Seams: Welded Factory Other Volume:                                                                                                                                                                                                                                                | bbl Dimensions L x W x D                                                                                                                                                                                                                                                                                                                                                                                                                                                                                                                                                                                                                                                                                                                                                                                                                                                                                                                                                                                                                                                                                                                                                                                                                                                                                                                                                                                                                                                                                                                                                                                                                                                                                                                                                                                                                                                                                                                                                                                                                                                                                                       |
| Closed-loop System: Subsection H of 19.15.17.11 NMAC  Type of Operation: P&A Drilling a new well Workover or Drilling (Applianciae of intent)  Drying Pad Above Ground Steel Tanks Haul-off Bins Other  Lined Unlined Liner type: Thickness mil LLDPE  Liner Seams: Welded Factory Other | es to activities which require prior approval of a permit or  HDPE PVD Other                                                                                                                                                                                                                                                                                                                                                                                                                                                                                                                                                                                                                                                                                                                                                                                                                                                                                                                                                                                                                                                                                                                                                                                                                                                                                                                                                                                                                                                                                                                                                                                                                                                                                                                                                                                                                                                                                                                                                                                                                                                   |
| K Below-grade tank: Subsection I of 19.15.17.11 NMAC  Volume: 120 bbl Type of fluid: Produced Water                                                                                                                                                                                      | ere jaga katilija                                                                                                                                                                                                                                                                                                                                                                                                                                                                                                                                                                                                                                                                                                                                                                                                                                                                                                                                                                                                                                                                                                                                                                                                                                                                                                                                                                                                                                                                                                                                                                                                                                                                                                                                                                                                                                                                                                                                                                                                                                                                                                              |
| Volume: 120 bbl Type of fluid: Produced Water  Fank Construction material: Metal                                                                                                                                                                                                         |                                                                                                                                                                                                                                                                                                                                                                                                                                                                                                                                                                                                                                                                                                                                                                                                                                                                                                                                                                                                                                                                                                                                                                                                                                                                                                                                                                                                                                                                                                                                                                                                                                                                                                                                                                                                                                                                                                                                                                                                                                                                                                                                |
| MAIN COMPANION MINIONIANI, 1710-181                                                                                                                                                                                                                                                      | l automatic overflow shut-off                                                                                                                                                                                                                                                                                                                                                                                                                                                                                                                                                                                                                                                                                                                                                                                                                                                                                                                                                                                                                                                                                                                                                                                                                                                                                                                                                                                                                                                                                                                                                                                                                                                                                                                                                                                                                                                                                                                                                                                                                                                                                                  |
| Secondary containment with leak detection X Visible sidewalls, liner, 6-inch lift and                                                                                                                                                                                                    | and the state of t |
| Secondary containment with leak detection X Visible sidewalls, liner, 6-inch lift and Visible sidewalls and liner Visible sidewalls only Other                                                                                                                                           |                                                                                                                                                                                                                                                                                                                                                                                                                                                                                                                                                                                                                                                                                                                                                                                                                                                                                                                                                                                                                                                                                                                                                                                                                                                                                                                                                                                                                                                                                                                                                                                                                                                                                                                                                                                                                                                                                                                                                                                                                                                                                                                                |
|                                                                                                                                                                                                                                                                                          | Unspecified                                                                                                                                                                                                                                                                                                                                                                                                                                                                                                                                                                                                                                                                                                                                                                                                                                                                                                                                                                                                                                                                                                                                                                                                                                                                                                                                                                                                                                                                                                                                                                                                                                                                                                                                                                                                                                                                                                                                                                                                                                                                                                                    |
| Visible sidewalls and liner Visible sidewalls only Other                                                                                                                                                                                                                                 | Unspecified                                                                                                                                                                                                                                                                                                                                                                                                                                                                                                                                                                                                                                                                                                                                                                                                                                                                                                                                                                                                                                                                                                                                                                                                                                                                                                                                                                                                                                                                                                                                                                                                                                                                                                                                                                                                                                                                                                                                                                                                                                                                                                                    |
| Visible sidewalls and liner Visible sidewalls only Other                                                                                                                                                                                                                                 | Unspecified                                                                                                                                                                                                                                                                                                                                                                                                                                                                                                                                                                                                                                                                                                                                                                                                                                                                                                                                                                                                                                                                                                                                                                                                                                                                                                                                                                                                                                                                                                                                                                                                                                                                                                                                                                                                                                                                                                                                                                                                                                                                                                                    |

| Subsection D of 19.15.17.11 NMAC (Applies to permanent pit, temporary pits, and below-grade tanks)                                                                                                                                                                               |                                                                                                                                                                                                                                                                                  |          |  |  |  |  |  |  |
|----------------------------------------------------------------------------------------------------------------------------------------------------------------------------------------------------------------------------------------------------------------------------------|----------------------------------------------------------------------------------------------------------------------------------------------------------------------------------------------------------------------------------------------------------------------------------|----------|--|--|--|--|--|--|
| Chain link, six feet in height, two strands of barbed wire at top (Required if located within 1000 feet of a permanent residence, school, hospital, institution or church)                                                                                                       |                                                                                                                                                                                                                                                                                  |          |  |  |  |  |  |  |
| Four foot height, four strands of barbed wire evenly spaced between one and four feet                                                                                                                                                                                            |                                                                                                                                                                                                                                                                                  |          |  |  |  |  |  |  |
| X Alternate. Please specify 4' hog wire fencing topped with two strands barbed wire.                                                                                                                                                                                             |                                                                                                                                                                                                                                                                                  |          |  |  |  |  |  |  |
| 7                                                                                                                                                                                                                                                                                |                                                                                                                                                                                                                                                                                  |          |  |  |  |  |  |  |
| Netting: Subsection E of 19.15.17.11 NMAC (Applies to permanent pits and permanent open top tanks)                                                                                                                                                                               |                                                                                                                                                                                                                                                                                  |          |  |  |  |  |  |  |
| X Screen Netting Other  Monthly inspections (If netting or screening is not physically feasible)                                                                                                                                                                                 |                                                                                                                                                                                                                                                                                  |          |  |  |  |  |  |  |
|                                                                                                                                                                                                                                                                                  |                                                                                                                                                                                                                                                                                  |          |  |  |  |  |  |  |
| 8 Signs: Subsection C of 19.15.17.11 NMAC                                                                                                                                                                                                                                        |                                                                                                                                                                                                                                                                                  |          |  |  |  |  |  |  |
| 12" X 24", 2" lettering, providing Operator's name, site location, and emergency telephone numbers                                                                                                                                                                               |                                                                                                                                                                                                                                                                                  |          |  |  |  |  |  |  |
| X Signed in compliance with 19.15.3.103 NMAC                                                                                                                                                                                                                                     |                                                                                                                                                                                                                                                                                  |          |  |  |  |  |  |  |
| 9                                                                                                                                                                                                                                                                                |                                                                                                                                                                                                                                                                                  |          |  |  |  |  |  |  |
| Administrative Approvals and Exceptions:  Justifications and/or demonstrations of equivalency are required. Please refer to 19.15.17 NMAC for guidance.                                                                                                                          |                                                                                                                                                                                                                                                                                  |          |  |  |  |  |  |  |
| Please check a box if one or more of the following is requested, if not leave blank:                                                                                                                                                                                             |                                                                                                                                                                                                                                                                                  |          |  |  |  |  |  |  |
| X Administrative approval(s): Requests must be submitted to the appropriate division district of the Santa Fe Environmental Bureau office for consi (Fencing/BGT Liner)                                                                                                          | ideration of a                                                                                                                                                                                                                                                                   | pproval. |  |  |  |  |  |  |
| Exception(s): Requests must be submitted to the Santa Fe Environmental Bureau office for consideration of approval.                                                                                                                                                              |                                                                                                                                                                                                                                                                                  |          |  |  |  |  |  |  |
| 10                                                                                                                                                                                                                                                                               |                                                                                                                                                                                                                                                                                  |          |  |  |  |  |  |  |
| Siting Criteria (regarding permitting): 19.15.17.10 NMAC                                                                                                                                                                                                                         |                                                                                                                                                                                                                                                                                  |          |  |  |  |  |  |  |
| Instructions: The applicant must demonstrate compliance for each siting criteria below in the application. Recommendations of acceptable                                                                                                                                         |                                                                                                                                                                                                                                                                                  |          |  |  |  |  |  |  |
| source material are provided below. Requests regarding changes to certain siting criteria may require administrative approval from the appropriate district office or may be considered an exception which must be submitted to the Santa Fe Environmental Bureau Office for     |                                                                                                                                                                                                                                                                                  |          |  |  |  |  |  |  |
| consideration of approval. Applicant must attach justification for request. Please refer to 19.15.17.10 NMAC for guidance. Siting criteria does not apply to drying pads or above grade-tanks associated with a closed-loop system.                                              |                                                                                                                                                                                                                                                                                  |          |  |  |  |  |  |  |
|                                                                                                                                                                                                                                                                                  |                                                                                                                                                                                                                                                                                  |          |  |  |  |  |  |  |
| Ground water is less than 50 feet below the bottom of the temporary pit, permanent pit, or below-grade tank.  - NM Office of the State Engineer - iWATERS database search; USGS; Data obtained from nearby wells                                                                 | Yes                                                                                                                                                                                                                                                                              | X No     |  |  |  |  |  |  |
| Within 300 feet of a continuously flowing watercourse, or 200 feet of any other watercourse, lakebed, sinkhole, or playa                                                                                                                                                         | Yes                                                                                                                                                                                                                                                                              | XNo      |  |  |  |  |  |  |
| lake (measured from the ordinary high-water mark).  - Topographic map; Visual inspection (certification) of the proposed site                                                                                                                                                    |                                                                                                                                                                                                                                                                                  |          |  |  |  |  |  |  |
| Within 300 feet from a permanent residence, school, hospital, institution, or church in existence at the time of initial application.                                                                                                                                            | Yes                                                                                                                                                                                                                                                                              | XNo      |  |  |  |  |  |  |
| (Applies to temporary, emergency, or cavitation pits and below-grade tanks)                                                                                                                                                                                                      | NA                                                                                                                                                                                                                                                                               |          |  |  |  |  |  |  |
| - Visual inspection (certification) of the proposed site; Aerial photo; Satellite image                                                                                                                                                                                          |                                                                                                                                                                                                                                                                                  |          |  |  |  |  |  |  |
| Within 1000 feet from a permanent residence, school, hospital, institution, or church in existence at the time of initial application.                                                                                                                                           | Yes                                                                                                                                                                                                                                                                              | No       |  |  |  |  |  |  |
| (Applied to permanent pits)                                                                                                                                                                                                                                                      | XNA                                                                                                                                                                                                                                                                              | <b>"</b> |  |  |  |  |  |  |
| - Visual inspection (certification) of the proposed site; Aerial photo; Satellite image                                                                                                                                                                                          |                                                                                                                                                                                                                                                                                  |          |  |  |  |  |  |  |
| Within 500 horizonal feet of a private, domestic fresh water well or spring that less than five households use for domestic or stock watering purposes, or within 1000 horizontal feet of any other fresh water well or spring, in existence at the time of initial application. | Within 500 horizonal feet of a private, domestic fresh water well or spring that less than five households use for domestic or stock watering purposes, or within 1000 horizontal feet of any other fresh water well or spring, in existence at the time of initial application. |          |  |  |  |  |  |  |
| - NM Office of the State Engineer - iWATERS database search; Visual inspection (certification) of the proposed site.                                                                                                                                                             |                                                                                                                                                                                                                                                                                  |          |  |  |  |  |  |  |
| Within incorporated municipal boundaries or within a defined municipal fresh water well field covered under a municipal ordinance adopted pursuant to NMSA 1978, Section 3-27-3, as amended                                                                                      | Yes                                                                                                                                                                                                                                                                              | XNo      |  |  |  |  |  |  |
| - Written confirmation or verification from the municipality; Written approval obtained from the municipality                                                                                                                                                                    |                                                                                                                                                                                                                                                                                  |          |  |  |  |  |  |  |
| Within 500 feet of a wetland.  - US Fish and Wildlife Wetland Identification map; Topographic map; Visual inspection (certification) of the proposed site                                                                                                                        | Yes                                                                                                                                                                                                                                                                              | XNo      |  |  |  |  |  |  |
| Within the area overlying a subsurface mine.  Written confirmation or verification or map from the NM EMNRD - Mining and Mineral Division                                                                                                                                        | Yes                                                                                                                                                                                                                                                                              | XNo      |  |  |  |  |  |  |
| Within an unstable area.                                                                                                                                                                                                                                                         | Yes                                                                                                                                                                                                                                                                              | X No     |  |  |  |  |  |  |
| - Engineering measures incorporated into the design; NM Bureau of Geology & Mineral Resources; USGS; NM Geological Society; Topographic map                                                                                                                                      |                                                                                                                                                                                                                                                                                  | <u> </u> |  |  |  |  |  |  |
| Within a 100-year floodplain - FEMA map                                                                                                                                                                                                                                          | Within a 100-year floodplain                                                                                                                                                                                                                                                     |          |  |  |  |  |  |  |