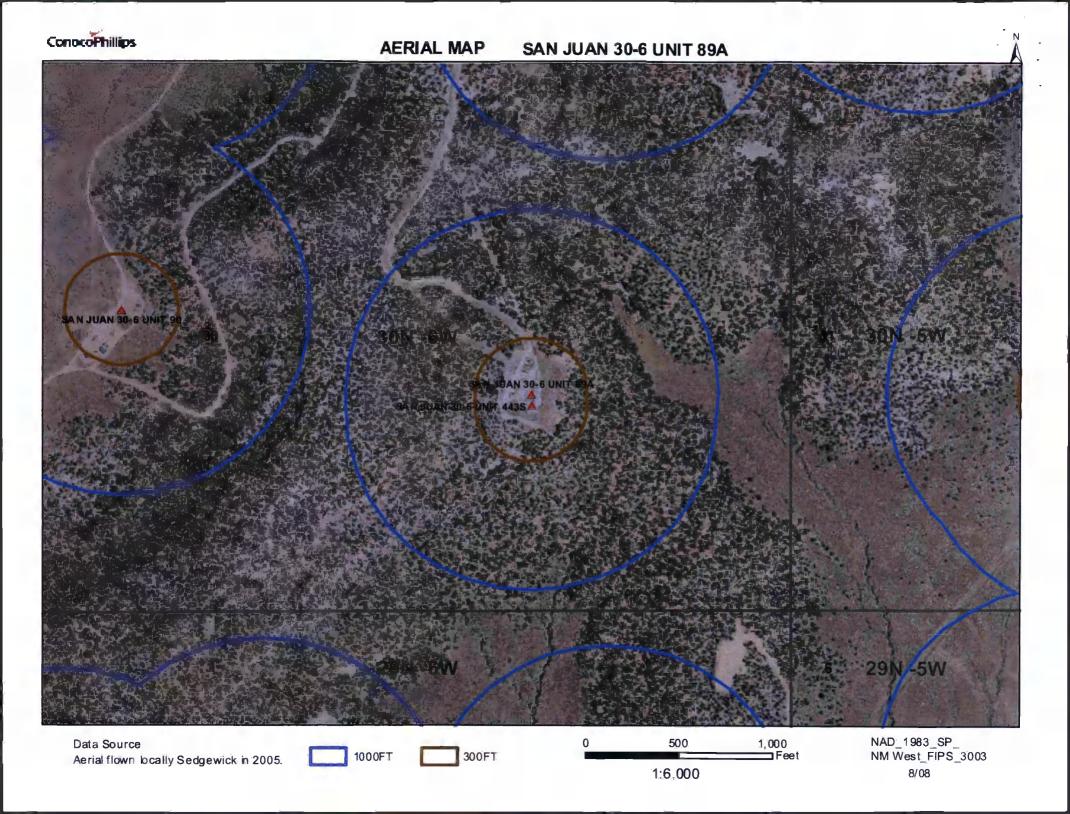

| Subsection D of 19.15.17.11 NMAC (Applies to permanent pit, temporary pits, and below-grade tanks)                                                                                                                                                                               |                                                                                                                                                                                                                                                                                  |          |  |  |  |  |  |  |
|----------------------------------------------------------------------------------------------------------------------------------------------------------------------------------------------------------------------------------------------------------------------------------|----------------------------------------------------------------------------------------------------------------------------------------------------------------------------------------------------------------------------------------------------------------------------------|----------|--|--|--|--|--|--|
| Chain link, six feet in height, two strands of barbed wire at top (Required if located within 1000 feet of a permanent residence, school, hospital, institution or church)                                                                                                       |                                                                                                                                                                                                                                                                                  |          |  |  |  |  |  |  |
| Four foot height, four strands of barbed wire evenly spaced between one and four feet                                                                                                                                                                                            |                                                                                                                                                                                                                                                                                  |          |  |  |  |  |  |  |
| X Alternate. Please specify 4' hog wire fencing topped with two strands barbed wire.                                                                                                                                                                                             |                                                                                                                                                                                                                                                                                  |          |  |  |  |  |  |  |
| 7                                                                                                                                                                                                                                                                                |                                                                                                                                                                                                                                                                                  |          |  |  |  |  |  |  |
| Netting: Subsection E of 19.15.17.11 NMAC (Applies to permanent pits and permanent open top tanks)                                                                                                                                                                               |                                                                                                                                                                                                                                                                                  |          |  |  |  |  |  |  |
| X Screen Netting Other  Monthly inspections (If netting or screening is not physically feasible)                                                                                                                                                                                 |                                                                                                                                                                                                                                                                                  |          |  |  |  |  |  |  |
|                                                                                                                                                                                                                                                                                  |                                                                                                                                                                                                                                                                                  |          |  |  |  |  |  |  |
| 8 Signs: Subsection C of 19.15.17.11 NMAC                                                                                                                                                                                                                                        |                                                                                                                                                                                                                                                                                  |          |  |  |  |  |  |  |
| 12" X 24", 2" lettering, providing Operator's name, site location, and emergency telephone numbers                                                                                                                                                                               |                                                                                                                                                                                                                                                                                  |          |  |  |  |  |  |  |
| X Signed in compliance with 19.15.3.103 NMAC                                                                                                                                                                                                                                     |                                                                                                                                                                                                                                                                                  |          |  |  |  |  |  |  |
| 9                                                                                                                                                                                                                                                                                |                                                                                                                                                                                                                                                                                  |          |  |  |  |  |  |  |
| Administrative Approvals and Exceptions:  Justifications and/or demonstrations of equivalency are required. Please refer to 19.15.17 NMAC for guidance.                                                                                                                          |                                                                                                                                                                                                                                                                                  |          |  |  |  |  |  |  |
| Please check a box if one or more of the following is requested, if not leave blank:                                                                                                                                                                                             |                                                                                                                                                                                                                                                                                  |          |  |  |  |  |  |  |
| X Administrative approval(s): Requests must be submitted to the appropriate division district of the Santa Fe Environmental Bureau office for consi (Fencing/BGT Liner)                                                                                                          | ideration of a                                                                                                                                                                                                                                                                   | pproval. |  |  |  |  |  |  |
| Exception(s): Requests must be submitted to the Santa Fe Environmental Bureau office for consideration of approval.                                                                                                                                                              |                                                                                                                                                                                                                                                                                  |          |  |  |  |  |  |  |
| 10                                                                                                                                                                                                                                                                               |                                                                                                                                                                                                                                                                                  |          |  |  |  |  |  |  |
| Siting Criteria (regarding permitting): 19.15.17.10 NMAC                                                                                                                                                                                                                         |                                                                                                                                                                                                                                                                                  |          |  |  |  |  |  |  |
| Instructions: The applicant must demonstrate compliance for each siting criteria below in the application. Recommendations of acceptable                                                                                                                                         |                                                                                                                                                                                                                                                                                  |          |  |  |  |  |  |  |
| source material are provided below. Requests regarding changes to certain siting criteria may require administrative approval from the appropriate district office or may be considered an exception which must be submitted to the Santa Fe Environmental Bureau Office for     |                                                                                                                                                                                                                                                                                  |          |  |  |  |  |  |  |
| consideration of approval. Applicant must attach justification for request. Please refer to 19.15.17.10 NMAC for guidance. Siting criteria does not apply to drying pads or above grade-tanks associated with a closed-loop system.                                              |                                                                                                                                                                                                                                                                                  |          |  |  |  |  |  |  |
|                                                                                                                                                                                                                                                                                  |                                                                                                                                                                                                                                                                                  |          |  |  |  |  |  |  |
| Ground water is less than 50 feet below the bottom of the temporary pit, permanent pit, or below-grade tank.  - NM Office of the State Engineer - iWATERS database search; USGS; Data obtained from nearby wells                                                                 | Yes                                                                                                                                                                                                                                                                              | X No     |  |  |  |  |  |  |
| Within 300 feet of a continuously flowing watercourse, or 200 feet of any other watercourse, lakebed, sinkhole, or playa                                                                                                                                                         | Yes                                                                                                                                                                                                                                                                              | XNo      |  |  |  |  |  |  |
| lake (measured from the ordinary high-water mark).  - Topographic map; Visual inspection (certification) of the proposed site                                                                                                                                                    |                                                                                                                                                                                                                                                                                  |          |  |  |  |  |  |  |
| Within 300 feet from a permanent residence, school, hospital, institution, or church in existence at the time of initial application.                                                                                                                                            | Yes                                                                                                                                                                                                                                                                              | XNo      |  |  |  |  |  |  |
| (Applies to temporary, emergency, or cavitation pits and below-grade tanks)                                                                                                                                                                                                      | NA                                                                                                                                                                                                                                                                               |          |  |  |  |  |  |  |
| - Visual inspection (certification) of the proposed site; Aerial photo; Satellite image                                                                                                                                                                                          |                                                                                                                                                                                                                                                                                  |          |  |  |  |  |  |  |
| Within 1000 feet from a permanent residence, school, hospital, institution, or church in existence at the time of initial application.                                                                                                                                           | Yes                                                                                                                                                                                                                                                                              | No       |  |  |  |  |  |  |
| (Applied to permanent pits)                                                                                                                                                                                                                                                      | XNA                                                                                                                                                                                                                                                                              | <b>"</b> |  |  |  |  |  |  |
| - Visual inspection (certification) of the proposed site; Aerial photo; Satellite image                                                                                                                                                                                          |                                                                                                                                                                                                                                                                                  |          |  |  |  |  |  |  |
| Within 500 horizonal feet of a private, domestic fresh water well or spring that less than five households use for domestic or stock watering purposes, or within 1000 horizontal feet of any other fresh water well or spring, in existence at the time of initial application. | Within 500 horizonal feet of a private, domestic fresh water well or spring that less than five households use for domestic or stock watering purposes, or within 1000 horizontal feet of any other fresh water well or spring, in existence at the time of initial application. |          |  |  |  |  |  |  |
| - NM Office of the State Engineer - iWATERS database search; Visual inspection (certification) of the proposed site.                                                                                                                                                             |                                                                                                                                                                                                                                                                                  |          |  |  |  |  |  |  |
| Within incorporated municipal boundaries or within a defined municipal fresh water well field covered under a municipal ordinance adopted pursuant to NMSA 1978, Section 3-27-3, as amended                                                                                      | Yes                                                                                                                                                                                                                                                                              | XNo      |  |  |  |  |  |  |
| - Written confirmation or verification from the municipality; Written approval obtained from the municipality                                                                                                                                                                    |                                                                                                                                                                                                                                                                                  |          |  |  |  |  |  |  |
| Within 500 feet of a wetland.  - US Fish and Wildlife Wetland Identification map; Topographic map; Visual inspection (certification) of the proposed site                                                                                                                        | Yes                                                                                                                                                                                                                                                                              | XNo      |  |  |  |  |  |  |
| Within the area overlying a subsurface mine.  Written confirmation or verification or map from the NM EMNRD - Mining and Mineral Division                                                                                                                                        | Yes                                                                                                                                                                                                                                                                              | XNo      |  |  |  |  |  |  |
| Within an unstable area.                                                                                                                                                                                                                                                         | Yes                                                                                                                                                                                                                                                                              | X No     |  |  |  |  |  |  |
| - Engineering measures incorporated into the design; NM Bureau of Geology & Mineral Resources; USGS; NM Geological Society; Topographic map                                                                                                                                      |                                                                                                                                                                                                                                                                                  | <u> </u> |  |  |  |  |  |  |
| Within a 100-year floodplain - FEMA map                                                                                                                                                                                                                                          | Within a 100-year floodplain                                                                                                                                                                                                                                                     |          |  |  |  |  |  |  |