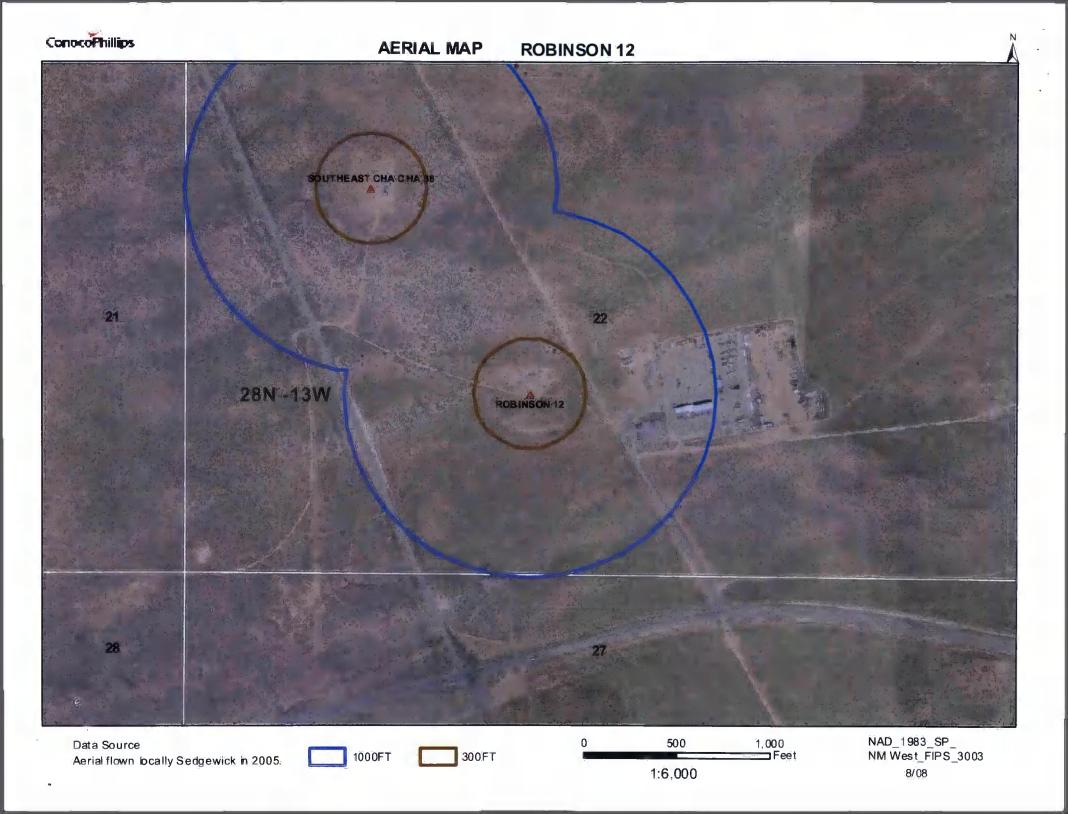

Submittal of an exception request is required. Exceptions must be submitted to the Santa Fe Environmental Bureau office for consideration of approval.

| Fencing: Subsection D of 19.15.17.11 NMAC (Applies to permanent pit, temporary pits, and below-grade tanks)  Chain link, six feet in height, two strands of barbed wire at top (Required if located within 1000 feet of a permanent residence, school, hospital, institution or church)  Four foot height, four strands of barbed wire evenly spaced between one and four feet  X Alternate. Please specify 4' hog wire fencing topped with two strands barbed wire.  Netting: Subsection E of 19.15.17.11 NMAC (Applies to permanent pits and permanent open top tanks)                                                                                                                                           |          |      |  |  |  |  |
|--------------------------------------------------------------------------------------------------------------------------------------------------------------------------------------------------------------------------------------------------------------------------------------------------------------------------------------------------------------------------------------------------------------------------------------------------------------------------------------------------------------------------------------------------------------------------------------------------------------------------------------------------------------------------------------------------------------------|----------|------|--|--|--|--|
| X Screen Netting Other  Monthly inspections (If netting or screening is not physically feasible)                                                                                                                                                                                                                                                                                                                                                                                                                                                                                                                                                                                                                   |          |      |  |  |  |  |
| Signs: Subsection C of 19.15.17.11 NMAC  12" X 24", 2" lettering, providing Operator's name, site location, and emergency telephone numbers  X Signed in compliance with 19.15.3.103 NMAC                                                                                                                                                                                                                                                                                                                                                                                                                                                                                                                          |          |      |  |  |  |  |
| Administrative Approvals and Exceptions:  Justifications and/or demonstrations of equivalency are required. Please refer to 19.15.17 NMAC for guidance.  Please check a box if one or more of the following is requested, if not leave blank:  X Administrative approval(s): Requests must be submitted to the appropriate division district of the Santa Fe Environmental Bureau office for consideration of approval.  (Fencing/BGT Liner)  Exception(s): Requests must be submitted to the Santa Fe Environmental Bureau office for consideration of approval.                                                                                                                                                  |          |      |  |  |  |  |
|                                                                                                                                                                                                                                                                                                                                                                                                                                                                                                                                                                                                                                                                                                                    |          |      |  |  |  |  |
| Siting Criteria (regarding permitting): 19.15.17.10 NMAC Instructions: The applicant must demonstrate compliance for each siting criteria below in the application. Recommendations of acceptable source material are provided below. Requests regarding changes to certain siting criteria may require administrative approval from the appropriate district office or may be considered an exception which must be submitted to the Santa Fe Environmental Bureau Office for consideration of approval. Applicant must attach justification for request. Please refer to 19.15.17.10 NMAC for guidance. Siting criteria does not apply to drying pads or above grade-tanks associated with a closed-loop system. |          |      |  |  |  |  |
| Ground water is less than 50 feet below the bottom of the temporary pit, permanent pit, or below-grade tank.  - NM Office of the State Engineer - iWATERS database search; USGS; Data obtained from nearby wells                                                                                                                                                                                                                                                                                                                                                                                                                                                                                                   | Yes      | XNo  |  |  |  |  |
| Within 300 feet of a continuously flowing watercourse, or 200 feet of any other watercourse, lakebed, sinkhole, or playa lake (measured from the ordinary high-water mark).  - Topographic map; Visual inspection (certification) of the proposed site                                                                                                                                                                                                                                                                                                                                                                                                                                                             | Yes      | XNo  |  |  |  |  |
| Within 300 feet from a permanent residence, school, hospital, institution, or church in existence at the time of initial application.                                                                                                                                                                                                                                                                                                                                                                                                                                                                                                                                                                              | Yes      | XNo  |  |  |  |  |
| (Applies to temporary, emergency, or cavitation pits and below-grade tanks)                                                                                                                                                                                                                                                                                                                                                                                                                                                                                                                                                                                                                                        | NA       |      |  |  |  |  |
| - Visual inspection (certification) of the proposed site; Aerial photo; Satellite image                                                                                                                                                                                                                                                                                                                                                                                                                                                                                                                                                                                                                            | _        |      |  |  |  |  |
| Within 1000 feet from a permanent residence, school, hospital, institution, or church in existence at the time of initial application.  (Applied to permanent pits)                                                                                                                                                                                                                                                                                                                                                                                                                                                                                                                                                | Yes X NA | No   |  |  |  |  |
| - Visual inspection (certification) of the proposed site; Aerial photo; Satellite image                                                                                                                                                                                                                                                                                                                                                                                                                                                                                                                                                                                                                            |          |      |  |  |  |  |
| Within 500 horizonal feet of a private, domestic fresh water well or spring that less than five households use for domestic or stock watering purposes, or within 1000 horizontal feet of any other fresh water well or spring, in existence at the time of initial application.                                                                                                                                                                                                                                                                                                                                                                                                                                   | Yes      | XNo  |  |  |  |  |
| - NM Office of the State Engineer - iWATERS database search; Visual inspection (certification) of the proposed site.                                                                                                                                                                                                                                                                                                                                                                                                                                                                                                                                                                                               |          |      |  |  |  |  |
| Within incorporated municipal boundaries or within a defined municipal fresh water well field covered under a municipal ordinance adopted pursuant to NMSA 1978, Section 3-27-3, as amended  - Written confirmation or verification from the municipality; Written approval obtained from the municipality                                                                                                                                                                                                                                                                                                                                                                                                         | Yes      | XNo  |  |  |  |  |
| Within 500 feet of a wetland.  - US Fish and Wildlife Wetland Identification map; Topographic map; Visual inspection (certification) of the proposed site                                                                                                                                                                                                                                                                                                                                                                                                                                                                                                                                                          | Yes      | XNo  |  |  |  |  |
| Within the area overlying a subsurface mine.  - Written confirmation or verification or map from the NM EMNRD - Mining and Mineral Division                                                                                                                                                                                                                                                                                                                                                                                                                                                                                                                                                                        | Yes      | XNo  |  |  |  |  |
| Within an unstable area.  - Engineering measures incorporated into the design; NM Bureau of Geology & Mineral Resources; USGS; NM Geological                                                                                                                                                                                                                                                                                                                                                                                                                                                                                                                                                                       | Yes      | X No |  |  |  |  |
| Society; Topographic map  Within a 100-year floodplain  FEMA map                                                                                                                                                                                                                                                                                                                                                                                                                                                                                                                                                                                                                                                   | Yes      | XNo  |  |  |  |  |