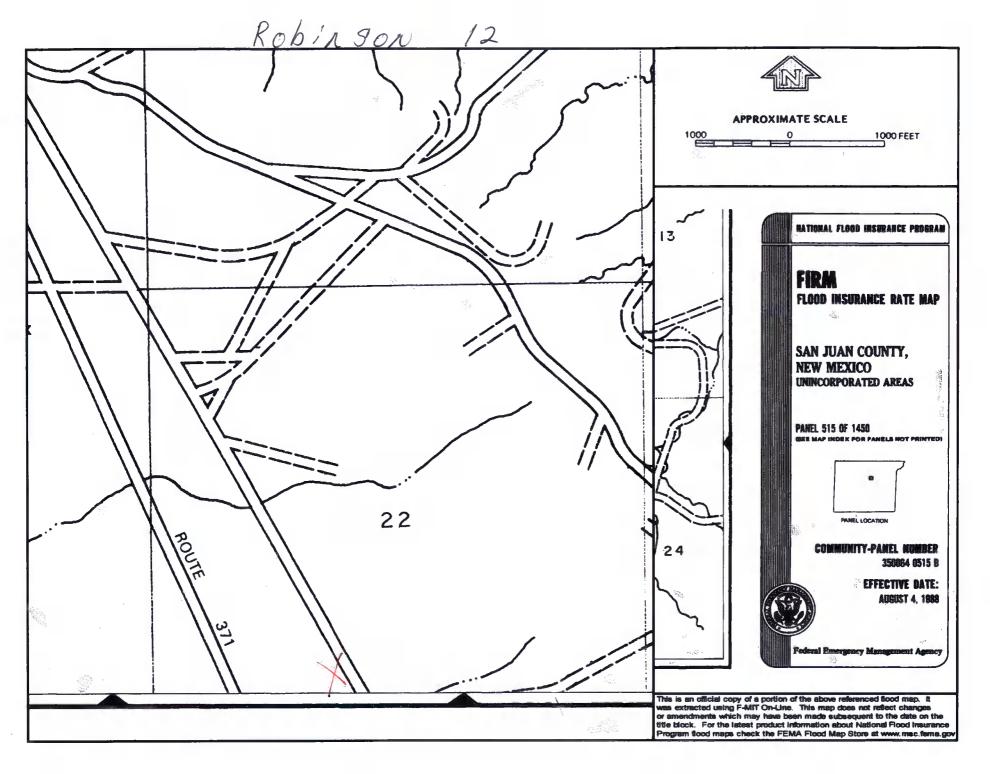

| Operator: Burlington Resources Oil & Gas Company, LP OGRID#: 14538                                                                                                                                                                                            |  |  |  |  |  |  |  |  |  |
|---------------------------------------------------------------------------------------------------------------------------------------------------------------------------------------------------------------------------------------------------------------|--|--|--|--|--|--|--|--|--|
| Address: PO Box 4289, Farmington, NM 87499                                                                                                                                                                                                                    |  |  |  |  |  |  |  |  |  |
| Facility or well name: ROBINSON 12                                                                                                                                                                                                                            |  |  |  |  |  |  |  |  |  |
| API Number: 3004520690 OCD Permit Number:                                                                                                                                                                                                                     |  |  |  |  |  |  |  |  |  |
| U/L or Qtr/Qtr: N Section: 22 Township: 28N Range: 13W County: San Juan                                                                                                                                                                                       |  |  |  |  |  |  |  |  |  |
| Center of Proposed Design: Latitude: 36.64325°N Longitude: -108.20866°W NAD: X 1927 1983                                                                                                                                                                      |  |  |  |  |  |  |  |  |  |
| Surface Owner: Federal State Private X Tribal Trust or Indian Allotment                                                                                                                                                                                       |  |  |  |  |  |  |  |  |  |
| Pit: Subsection F or G of 19.15.17.11 NMAC  Temporary: Drilling Workover Permanent Emergency Cavitation P&A Lined Unlined Liner type: Thickness mil LLDPE HDPE PVC Other String-Reinforced Liner Seams: Welded Factory Other Volume: bbl Dimensions L x W x D |  |  |  |  |  |  |  |  |  |
| Closed-loop System: Subsection H of 19.15.17.11 NMAC   Type of Operation: P&A Drilling a new well Workover or Drilling (Applies to activities which require prior approval of a permit or notice of intent)    Drying Pad                                     |  |  |  |  |  |  |  |  |  |
| X   Below-grade tank:   Subsection   of 19.15.17.11   NMAC                                                                                                                                                                                                    |  |  |  |  |  |  |  |  |  |
|                                                                                                                                                                                                                                                               |  |  |  |  |  |  |  |  |  |

Submittal of an exception request is required. Exceptions must be submitted to the Santa Fe Environmental Bureau office for consideration of approval.

| Fencing: Subsection D of 19.15.17.11 NMAC (Applies to permanent pit, temporary pits, and below-grade tanks)  Chain link, six feet in height, two strands of barbed wire at top (Required if located within 1000 feet of a permanent residence, school, hospital, institution or church)  Four foot height, four strands of barbed wire evenly spaced between one and four feet  X Alternate. Please specify 4' hog wire fencing topped with two strands barbed wire.  Netting: Subsection E of 19.15.17.11 NMAC (Applies to permanent pits and permanent open top tanks)                                                                                                                                           |          |      |  |  |  |  |
|--------------------------------------------------------------------------------------------------------------------------------------------------------------------------------------------------------------------------------------------------------------------------------------------------------------------------------------------------------------------------------------------------------------------------------------------------------------------------------------------------------------------------------------------------------------------------------------------------------------------------------------------------------------------------------------------------------------------|----------|------|--|--|--|--|
| X Screen Netting Other  Monthly inspections (If netting or screening is not physically feasible)                                                                                                                                                                                                                                                                                                                                                                                                                                                                                                                                                                                                                   |          |      |  |  |  |  |
| Signs: Subsection C of 19.15.17.11 NMAC  12" X 24", 2" lettering, providing Operator's name, site location, and emergency telephone numbers  X Signed in compliance with 19.15.3.103 NMAC                                                                                                                                                                                                                                                                                                                                                                                                                                                                                                                          |          |      |  |  |  |  |
| Administrative Approvals and Exceptions:  Justifications and/or demonstrations of equivalency are required. Please refer to 19.15.17 NMAC for guidance.  Please check a box if one or more of the following is requested, if not leave blank:  X Administrative approval(s): Requests must be submitted to the appropriate division district of the Santa Fe Environmental Bureau office for consideration of approval.  (Fencing/BGT Liner)  Exception(s): Requests must be submitted to the Santa Fe Environmental Bureau office for consideration of approval.                                                                                                                                                  |          |      |  |  |  |  |
|                                                                                                                                                                                                                                                                                                                                                                                                                                                                                                                                                                                                                                                                                                                    |          |      |  |  |  |  |
| Siting Criteria (regarding permitting): 19.15.17.10 NMAC Instructions: The applicant must demonstrate compliance for each siting criteria below in the application. Recommendations of acceptable source material are provided below. Requests regarding changes to certain siting criteria may require administrative approval from the appropriate district office or may be considered an exception which must be submitted to the Santa Fe Environmental Bureau Office for consideration of approval. Applicant must attach justification for request. Please refer to 19.15.17.10 NMAC for guidance. Siting criteria does not apply to drying pads or above grade-tanks associated with a closed-loop system. |          |      |  |  |  |  |
| Ground water is less than 50 feet below the bottom of the temporary pit, permanent pit, or below-grade tank.  - NM Office of the State Engineer - iWATERS database search; USGS; Data obtained from nearby wells                                                                                                                                                                                                                                                                                                                                                                                                                                                                                                   | Yes      | XNo  |  |  |  |  |
| Within 300 feet of a continuously flowing watercourse, or 200 feet of any other watercourse, lakebed, sinkhole, or playa lake (measured from the ordinary high-water mark).  - Topographic map; Visual inspection (certification) of the proposed site                                                                                                                                                                                                                                                                                                                                                                                                                                                             | Yes      | XNo  |  |  |  |  |
| Within 300 feet from a permanent residence, school, hospital, institution, or church in existence at the time of initial application.                                                                                                                                                                                                                                                                                                                                                                                                                                                                                                                                                                              | Yes      | XNo  |  |  |  |  |
| (Applies to temporary, emergency, or cavitation pits and below-grade tanks)                                                                                                                                                                                                                                                                                                                                                                                                                                                                                                                                                                                                                                        | NA       |      |  |  |  |  |
| - Visual inspection (certification) of the proposed site; Aerial photo; Satellite image                                                                                                                                                                                                                                                                                                                                                                                                                                                                                                                                                                                                                            | _        |      |  |  |  |  |
| Within 1000 feet from a permanent residence, school, hospital, institution, or church in existence at the time of initial application.  (Applied to permanent pits)                                                                                                                                                                                                                                                                                                                                                                                                                                                                                                                                                | Yes X NA | No   |  |  |  |  |
| - Visual inspection (certification) of the proposed site; Aerial photo; Satellite image                                                                                                                                                                                                                                                                                                                                                                                                                                                                                                                                                                                                                            |          |      |  |  |  |  |
| Within 500 horizonal feet of a private, domestic fresh water well or spring that less than five households use for domestic or stock watering purposes, or within 1000 horizontal feet of any other fresh water well or spring, in existence at the time of initial application.                                                                                                                                                                                                                                                                                                                                                                                                                                   | Yes      | XNo  |  |  |  |  |
| - NM Office of the State Engineer - iWATERS database search; Visual inspection (certification) of the proposed site.                                                                                                                                                                                                                                                                                                                                                                                                                                                                                                                                                                                               |          |      |  |  |  |  |
| Within incorporated municipal boundaries or within a defined municipal fresh water well field covered under a municipal ordinance adopted pursuant to NMSA 1978, Section 3-27-3, as amended  - Written confirmation or verification from the municipality; Written approval obtained from the municipality                                                                                                                                                                                                                                                                                                                                                                                                         | Yes      | XNo  |  |  |  |  |
| Within 500 feet of a wetland.  - US Fish and Wildlife Wetland Identification map; Topographic map; Visual inspection (certification) of the proposed site                                                                                                                                                                                                                                                                                                                                                                                                                                                                                                                                                          | Yes      | XNo  |  |  |  |  |
| Within the area overlying a subsurface mine.  - Written confirmation or verification or map from the NM EMNRD - Mining and Mineral Division                                                                                                                                                                                                                                                                                                                                                                                                                                                                                                                                                                        | Yes      | XNo  |  |  |  |  |
| Within an unstable area.  - Engineering measures incorporated into the design; NM Bureau of Geology & Mineral Resources; USGS; NM Geological                                                                                                                                                                                                                                                                                                                                                                                                                                                                                                                                                                       | Yes      | X No |  |  |  |  |
| Society; Topographic map  Within a 100-year floodplain  FEMA map                                                                                                                                                                                                                                                                                                                                                                                                                                                                                                                                                                                                                                                   | Yes      | XNo  |  |  |  |  |