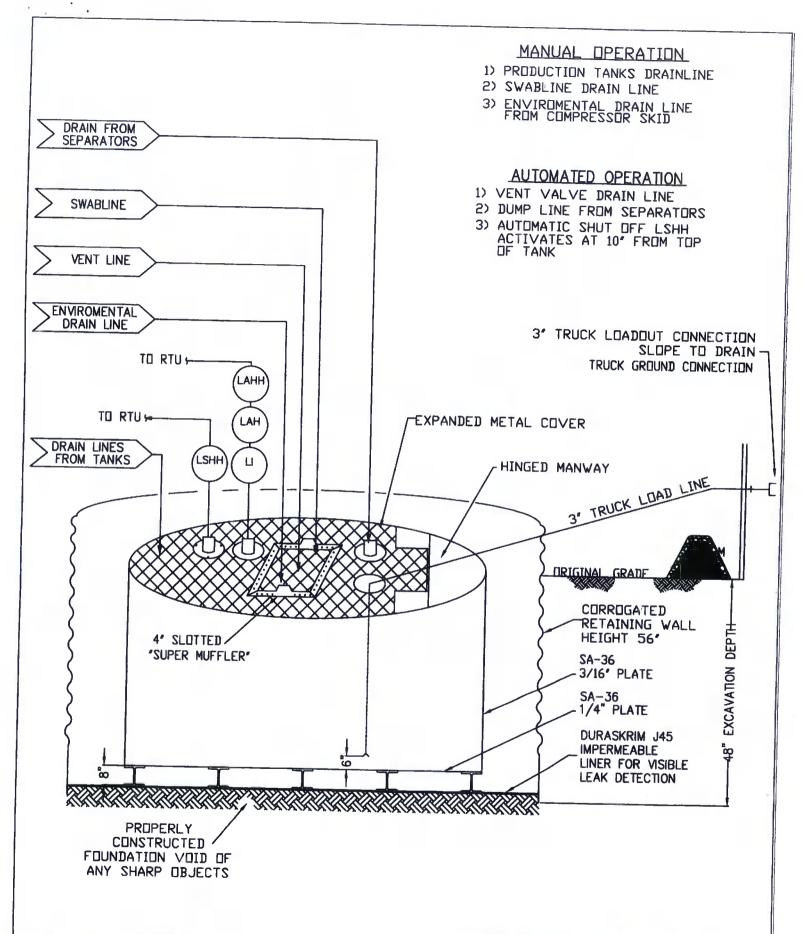

| Operator: Burlington Resources Oil & Gas Company, LP OGRID#: 14538                                                                                                                                                                                            |  |  |  |  |  |  |  |  |  |
|---------------------------------------------------------------------------------------------------------------------------------------------------------------------------------------------------------------------------------------------------------------|--|--|--|--|--|--|--|--|--|
| Address: PO Box 4289, Farmington, NM 87499                                                                                                                                                                                                                    |  |  |  |  |  |  |  |  |  |
| Facility or well name: ROBINSON 12                                                                                                                                                                                                                            |  |  |  |  |  |  |  |  |  |
| API Number: 3004520690 OCD Permit Number:                                                                                                                                                                                                                     |  |  |  |  |  |  |  |  |  |
| U/L or Qtr/Qtr: N Section: 22 Township: 28N Range: 13W County: San Juan                                                                                                                                                                                       |  |  |  |  |  |  |  |  |  |
| Center of Proposed Design: Latitude: 36.64325°N Longitude: -108.20866°W NAD: X 1927 1983                                                                                                                                                                      |  |  |  |  |  |  |  |  |  |
| Surface Owner: Federal State Private X Tribal Trust or Indian Allotment                                                                                                                                                                                       |  |  |  |  |  |  |  |  |  |
| Pit: Subsection F or G of 19.15.17.11 NMAC  Temporary: Drilling Workover Permanent Emergency Cavitation P&A Lined Unlined Liner type: Thickness mil LLDPE HDPE PVC Other String-Reinforced Liner Seams: Welded Factory Other Volume: bbl Dimensions L x W x D |  |  |  |  |  |  |  |  |  |
| Closed-loop System: Subsection H of 19.15.17.11 NMAC   Type of Operation: P&A Drilling a new well Workover or Drilling (Applies to activities which require prior approval of a permit or notice of intent)    Drying Pad                                     |  |  |  |  |  |  |  |  |  |
| X   Below-grade tank:   Subsection   of 19.15.17.11   NMAC                                                                                                                                                                                                    |  |  |  |  |  |  |  |  |  |
|                                                                                                                                                                                                                                                               |  |  |  |  |  |  |  |  |  |