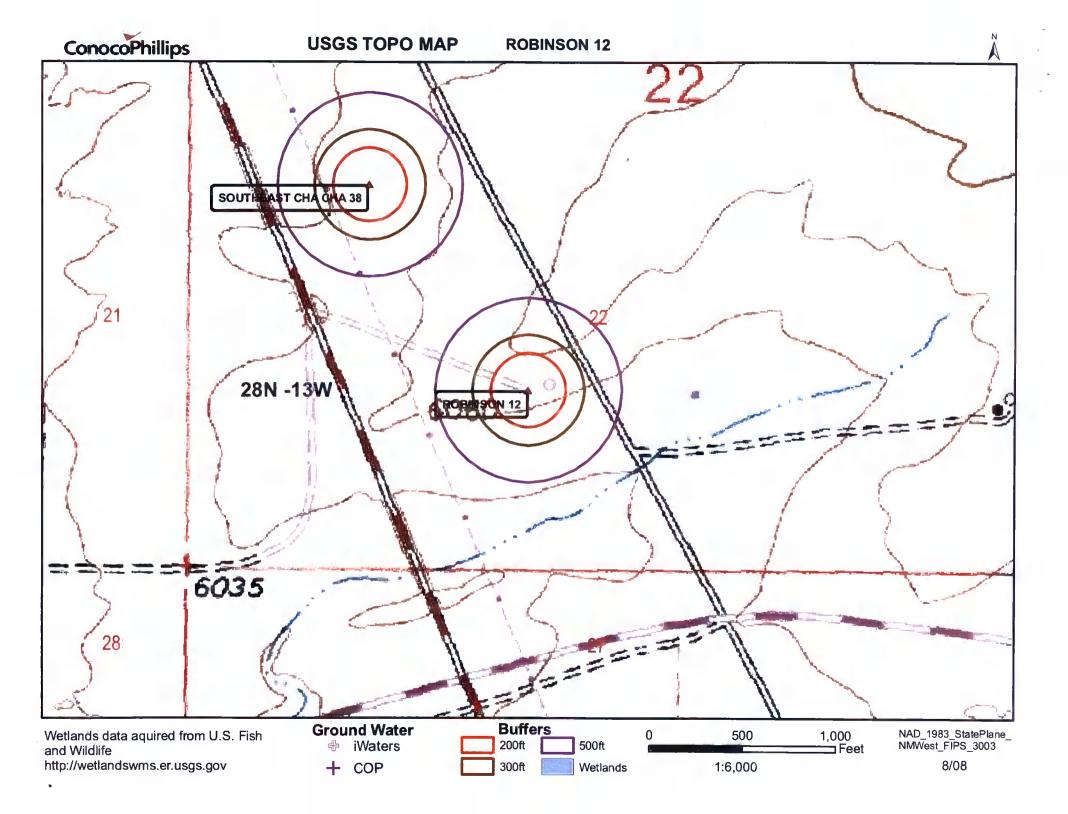

Submittal of an exception request is required. Exceptions must be submitted to the Santa Fe Environmental Bureau office for consideration of approval.

| Fencing: Subsection D of 19.15.17.11 NMAC (Applies to permanent pit, temporary pits, and below-grade tanks)  Chain link, six feet in height, two strands of barbed wire at top (Required if located within 1000 feet of a permanent residence, school, hospital, institution or church)  Four foot height, four strands of barbed wire evenly spaced between one and four feet  X Alternate. Please specify 4' hog wire fencing topped with two strands barbed wire.  Netting: Subsection E of 19.15.17.11 NMAC (Applies to permanent pits and permanent open top tanks)                                                                                                                                           |          |      |  |  |  |  |
|--------------------------------------------------------------------------------------------------------------------------------------------------------------------------------------------------------------------------------------------------------------------------------------------------------------------------------------------------------------------------------------------------------------------------------------------------------------------------------------------------------------------------------------------------------------------------------------------------------------------------------------------------------------------------------------------------------------------|----------|------|--|--|--|--|
| X Screen Netting Other  Monthly inspections (If netting or screening is not physically feasible)                                                                                                                                                                                                                                                                                                                                                                                                                                                                                                                                                                                                                   |          |      |  |  |  |  |
| Signs: Subsection C of 19.15.17.11 NMAC  12" X 24", 2" lettering, providing Operator's name, site location, and emergency telephone numbers  X Signed in compliance with 19.15.3.103 NMAC                                                                                                                                                                                                                                                                                                                                                                                                                                                                                                                          |          |      |  |  |  |  |
| Administrative Approvals and Exceptions:  Justifications and/or demonstrations of equivalency are required. Please refer to 19.15.17 NMAC for guidance.  Please check a box if one or more of the following is requested, if not leave blank:  X Administrative approval(s): Requests must be submitted to the appropriate division district of the Santa Fe Environmental Bureau office for consideration of approval.  (Fencing/BGT Liner)  Exception(s): Requests must be submitted to the Santa Fe Environmental Bureau office for consideration of approval.                                                                                                                                                  |          |      |  |  |  |  |
|                                                                                                                                                                                                                                                                                                                                                                                                                                                                                                                                                                                                                                                                                                                    |          |      |  |  |  |  |
| Siting Criteria (regarding permitting): 19.15.17.10 NMAC Instructions: The applicant must demonstrate compliance for each siting criteria below in the application. Recommendations of acceptable source material are provided below. Requests regarding changes to certain siting criteria may require administrative approval from the appropriate district office or may be considered an exception which must be submitted to the Santa Fe Environmental Bureau Office for consideration of approval. Applicant must attach justification for request. Please refer to 19.15.17.10 NMAC for guidance. Siting criteria does not apply to drying pads or above grade-tanks associated with a closed-loop system. |          |      |  |  |  |  |
| Ground water is less than 50 feet below the bottom of the temporary pit, permanent pit, or below-grade tank.  - NM Office of the State Engineer - iWATERS database search; USGS; Data obtained from nearby wells                                                                                                                                                                                                                                                                                                                                                                                                                                                                                                   | Yes      | XNo  |  |  |  |  |
| Within 300 feet of a continuously flowing watercourse, or 200 feet of any other watercourse, lakebed, sinkhole, or playa lake (measured from the ordinary high-water mark).  - Topographic map; Visual inspection (certification) of the proposed site                                                                                                                                                                                                                                                                                                                                                                                                                                                             | Yes      | XNo  |  |  |  |  |
| Within 300 feet from a permanent residence, school, hospital, institution, or church in existence at the time of initial application.                                                                                                                                                                                                                                                                                                                                                                                                                                                                                                                                                                              | Yes      | XNo  |  |  |  |  |
| (Applies to temporary, emergency, or cavitation pits and below-grade tanks)                                                                                                                                                                                                                                                                                                                                                                                                                                                                                                                                                                                                                                        | NA       |      |  |  |  |  |
| - Visual inspection (certification) of the proposed site; Aerial photo; Satellite image                                                                                                                                                                                                                                                                                                                                                                                                                                                                                                                                                                                                                            | _        |      |  |  |  |  |
| Within 1000 feet from a permanent residence, school, hospital, institution, or church in existence at the time of initial application.  (Applied to permanent pits)                                                                                                                                                                                                                                                                                                                                                                                                                                                                                                                                                | Yes X NA | No   |  |  |  |  |
| - Visual inspection (certification) of the proposed site; Aerial photo; Satellite image                                                                                                                                                                                                                                                                                                                                                                                                                                                                                                                                                                                                                            |          |      |  |  |  |  |
| Within 500 horizonal feet of a private, domestic fresh water well or spring that less than five households use for domestic or stock watering purposes, or within 1000 horizontal feet of any other fresh water well or spring, in existence at the time of initial application.                                                                                                                                                                                                                                                                                                                                                                                                                                   | Yes      | XNo  |  |  |  |  |
| - NM Office of the State Engineer - iWATERS database search; Visual inspection (certification) of the proposed site.                                                                                                                                                                                                                                                                                                                                                                                                                                                                                                                                                                                               |          |      |  |  |  |  |
| Within incorporated municipal boundaries or within a defined municipal fresh water well field covered under a municipal ordinance adopted pursuant to NMSA 1978, Section 3-27-3, as amended  - Written confirmation or verification from the municipality; Written approval obtained from the municipality                                                                                                                                                                                                                                                                                                                                                                                                         | Yes      | XNo  |  |  |  |  |
| Within 500 feet of a wetland.  - US Fish and Wildlife Wetland Identification map; Topographic map; Visual inspection (certification) of the proposed site                                                                                                                                                                                                                                                                                                                                                                                                                                                                                                                                                          | Yes      | XNo  |  |  |  |  |
| Within the area overlying a subsurface mine.  - Written confirmation or verification or map from the NM EMNRD - Mining and Mineral Division                                                                                                                                                                                                                                                                                                                                                                                                                                                                                                                                                                        | Yes      | XNo  |  |  |  |  |
| Within an unstable area.  - Engineering measures incorporated into the design; NM Bureau of Geology & Mineral Resources; USGS; NM Geological                                                                                                                                                                                                                                                                                                                                                                                                                                                                                                                                                                       | Yes      | X No |  |  |  |  |
| Society; Topographic map  Within a 100-year floodplain  FEMA map                                                                                                                                                                                                                                                                                                                                                                                                                                                                                                                                                                                                                                                   | Yes      | XNo  |  |  |  |  |