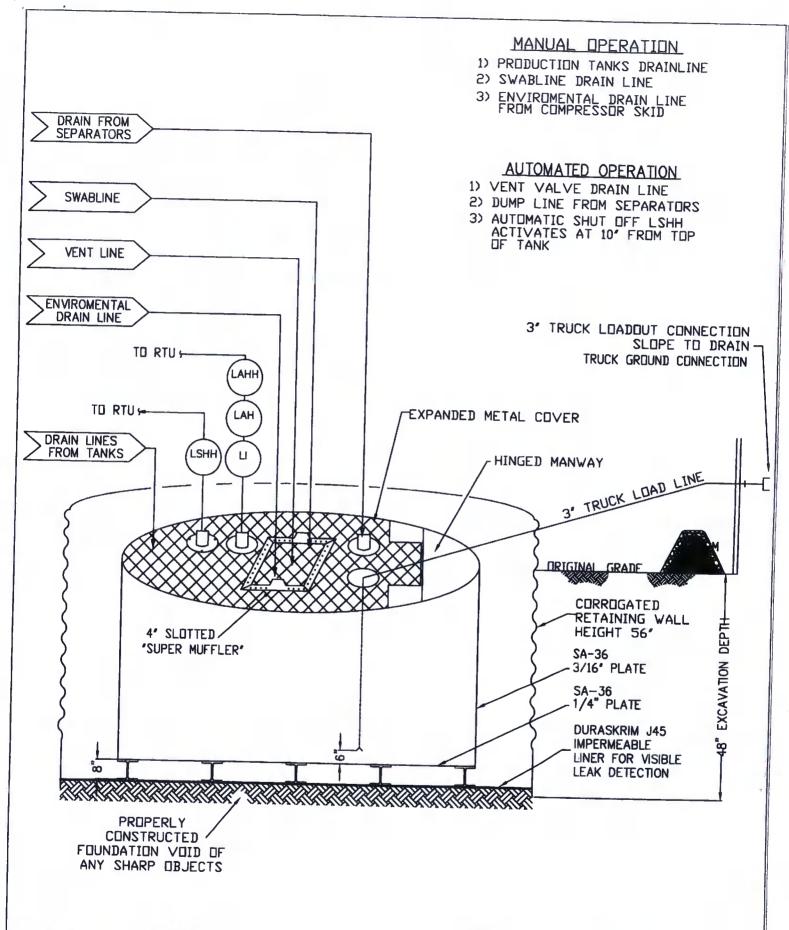

Registered

1220 S. St. Francis Dr., Santa Fe, NM 87505

For permanent pits and exceptions submit to the Santa Fe Environmental Bureau office and provide a copy to the appropriate NMOCD District Office.

| Pit, Closed-Loop System, Below-Grade Tank, or<br>Proposed Alternative Method Permit or Closure Plan Application                                                                                                                                                                                                                                                                                                                                                                                                                                                                                                                                                                                                                                                                                                                                                                   |
|-----------------------------------------------------------------------------------------------------------------------------------------------------------------------------------------------------------------------------------------------------------------------------------------------------------------------------------------------------------------------------------------------------------------------------------------------------------------------------------------------------------------------------------------------------------------------------------------------------------------------------------------------------------------------------------------------------------------------------------------------------------------------------------------------------------------------------------------------------------------------------------|
| Type of action:  X Permit of a pit, closed-loop system, below-grade tank, or proposed alternative method  Closure of a pit, closed-loop system, below-grade tank, or proposed alternative method  Modification to an existing permit  Closure plan only submitted for an existing permitted or non-permitted pit, closed-loop system, below-grade tank, or proposed alternative method  Instructions: Please submit one application (Form C-144) per individual pit, closed-loop system, below-grade tank or alternative request  Please be advised that approval of this request does not relieve the operator of liability should operations result in pollution of surface water, ground water or the environment. Nor does approval relieve the operator of its responsibility to comply with any other applicable governmental authority's rules, regulations or ordinances. |
| Operator: Burlington Resources Oil & Gas Company, LP  Address: PO Box 4289, Farmington, NM 87499                                                                                                                                                                                                                                                                                                                                                                                                                                                                                                                                                                                                                                                                                                                                                                                  |
| Facility or well name: RIDDLE A 2A                                                                                                                                                                                                                                                                                                                                                                                                                                                                                                                                                                                                                                                                                                                                                                                                                                                |
| API Number: 3004521725 OCD Permit Number:                                                                                                                                                                                                                                                                                                                                                                                                                                                                                                                                                                                                                                                                                                                                                                                                                                         |
| U/L or Qtr/Qtr: O Section: 1 Township: 29N Range: 9W County: San Juan                                                                                                                                                                                                                                                                                                                                                                                                                                                                                                                                                                                                                                                                                                                                                                                                             |
| Center of Proposed Design: Latitude: 36.74947°N Longitude: -107.7252°W NAD: X 1927 1983                                                                                                                                                                                                                                                                                                                                                                                                                                                                                                                                                                                                                                                                                                                                                                                           |
| Surface Owner: X Federal State Private Tribal Trust or Indian Allotment                                                                                                                                                                                                                                                                                                                                                                                                                                                                                                                                                                                                                                                                                                                                                                                                           |
| Pit: Subsection F or G of 19.15.17.11 NMAC  Temporary: Drilling Workover Permanent Emergency Cavitation P&A Lined Unlined Liner type: Thickness mil LLDPE HDPE PVC Other String-Reinforced Liner Seams: Welded Factory Other Volume: bbl Dimensions L x W x D                                                                                                                                                                                                                                                                                                                                                                                                                                                                                                                                                                                                                     |
| Closed-loop System: Subsection H of 19.15.17.11 NMAC  Type of Operation: P&A Drilling a new well Workover or Drilling (Applies to activities which require prior approval of a permit or notice of intent)  Drying Pad Above Ground Steel Tanks Haul-off Bins Other  Lined Unlined Liner type: Thickness mil LLDPE HDPE PVD Other  Liner Seams: Welded Factory Other                                                                                                                                                                                                                                                                                                                                                                                                                                                                                                              |
| 4  X Below-grade tank: Subsection 1 of 19.15.17.11 NMAC  Volume: 120                                                                                                                                                                                                                                                                                                                                                                                                                                                                                                                                                                                                                                                                                                                                                                                                              |
| Submittal of an exception request is required. Exceptions must be submitted to the Santa Fe Environmental Bureau office for consideration of approval.                                                                                                                                                                                                                                                                                                                                                                                                                                                                                                                                                                                                                                                                                                                            |