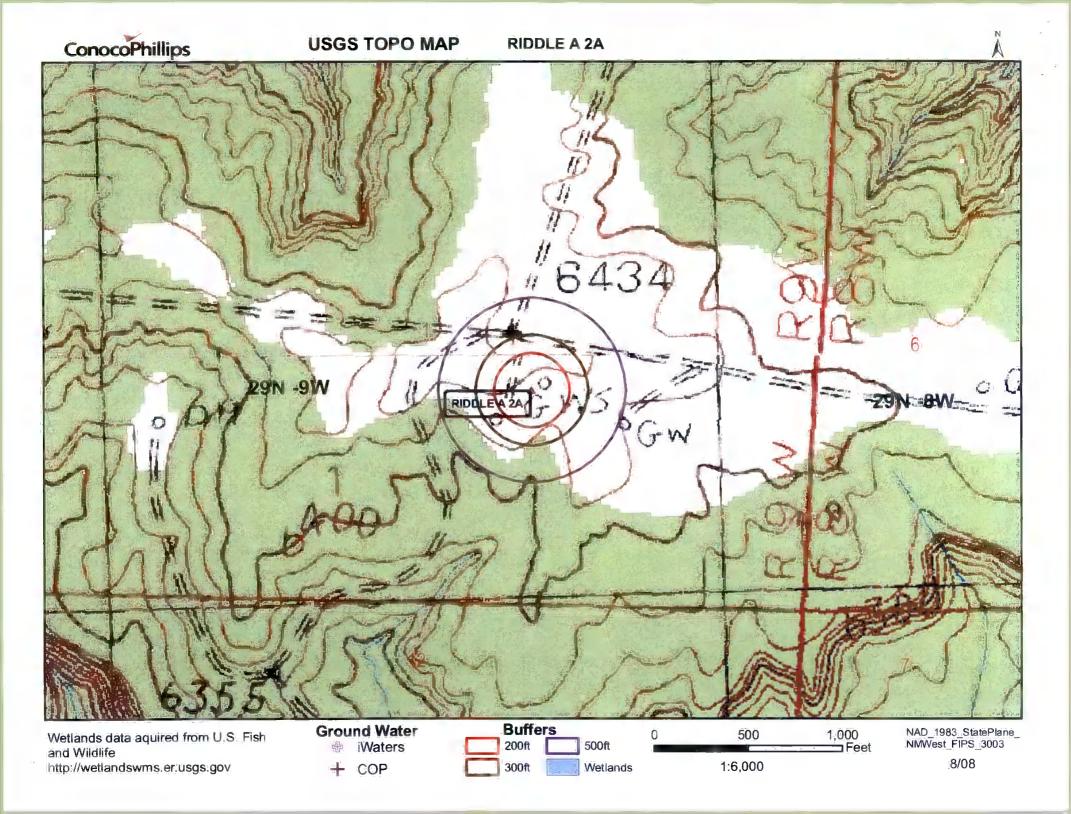

| Fencing: Subsection D of 19.15.17.11 NMAC (Applies to permanent pit, temporary pits, and below-grade tanks)  Chain link, six feet in height, two strands of barbed wire at top (Required if located within 1000 feet of a permanent residence, school, hospital.  Tour foot height, four strands of barbed wire evenly spaced between one and four feet  X Alternate. Please specify 4' hog wire fencing topped with two strands barbed wire.                                                                                                                                                                                                             | institution or chu | rch)     |
|-----------------------------------------------------------------------------------------------------------------------------------------------------------------------------------------------------------------------------------------------------------------------------------------------------------------------------------------------------------------------------------------------------------------------------------------------------------------------------------------------------------------------------------------------------------------------------------------------------------------------------------------------------------|--------------------|----------|
| Netting: Subsection E of 19.15.17.11 NMAC (Applies to permanent pits and permanent open top tanks)  X Screen Netting Other  Monthly inspections (If netting or screening is not physically feasible)                                                                                                                                                                                                                                                                                                                                                                                                                                                      |                    |          |
| Signs: Subsection C of 19.15.17.11 NMAC  12" X 24", 2" lettering, providing Operator's name, site location, and emergency telephone numbers  X Signed in compliance with 19.15.3.103 NMAC                                                                                                                                                                                                                                                                                                                                                                                                                                                                 |                    |          |
| Administrative Approvals and Exceptions:  Justifications and/or demonstrations of equivalency are required. Please refer to 19.15.17 NMAC for guidance.  Please check a box if one or more of the following is requested, if not leave blank:  X Administrative approval(s): Requests must be submitted to the appropriate division district of the Santa Fe Environmental Bureau office for c (Fencing/BGT Liner)  Exception(s): Requests must be submitted to the Santa Fe Environmental Bureau office for consideration of approval.                                                                                                                   | onsideration of a  | рргочаі. |
| 10 Siting Criteria (regarding permitting): 19.15.17.10 NMAC                                                                                                                                                                                                                                                                                                                                                                                                                                                                                                                                                                                               | T                  |          |
| Instructions: The applicant must demonstrate compliance for each siting criteria below in the application. Recommendations of acceptable source material are provided below. Requests regarding changes to certain siting criteria may require administrative approval from the appropriate district office or may be considered an exception which must be submitted to the Santa Fe Environmental Bureau Office for consideration of approval. Applicant must attach justification for request. Please refer to 19.15.17.10 NMAC for guidance. Siting criteria does not apply to drying pads or above grade-tanks associated with a closed-loop system. |                    |          |
| Ground water is less than 50 feet below the bottom of the temporary pit, permanent pit, or below-grade tank.  NM Office of the State Engineer - iWATERS database search; USGS; Data obtained from nearby wells                                                                                                                                                                                                                                                                                                                                                                                                                                            | Yes                | XNo      |
| Within 300 feet of a continuously flowing watercourse, or 200 feet of any other watercourse, lakebed, sinkhole, or playa lake (measured from the ordinary high-water mark).  - Topographic map; Visual inspection (certification) of the proposed site                                                                                                                                                                                                                                                                                                                                                                                                    | Yes                | XNo      |
| Within 300 feet from a permanent residence, school, hospital, institution, or church in existence at the time of initial application.                                                                                                                                                                                                                                                                                                                                                                                                                                                                                                                     | Yes                | XNo      |
| (Applies to temporary, emergency, or cavitation pits and below-grade tanks)                                                                                                                                                                                                                                                                                                                                                                                                                                                                                                                                                                               | NA                 |          |
| <ul> <li>Visual inspection (certification) of the proposed site; Aerial photo; Satellite image</li> <li>Within 1000 feet from a permanent residence, school, hospital, institution, or church in existence at the time of initial application.</li> </ul>                                                                                                                                                                                                                                                                                                                                                                                                 | □Yes               |          |
| (Applied to permanent pits)                                                                                                                                                                                                                                                                                                                                                                                                                                                                                                                                                                                                                               | XNA                | ∐No      |
| - Visual inspection (certification) of the proposed site; Aerial photo; Satellite image                                                                                                                                                                                                                                                                                                                                                                                                                                                                                                                                                                   |                    |          |
| Within 500 horizonal feet of a private, domestic fresh water well or spring that less than five households use for domestic or stock watering purposes, or within 1000 horizontal feet of any other fresh water well or spring, in existence at the time of initial application.                                                                                                                                                                                                                                                                                                                                                                          | Yes                | XNo      |
| - NM Office of the State Engineer - iWATERS database search; Visual inspection (certification) of the proposed site.                                                                                                                                                                                                                                                                                                                                                                                                                                                                                                                                      |                    |          |
| Within incorporated municipal boundaries or within a defined municipal fresh water well field covered under a municipal ordinance adopted pursuant to NMSA 1978, Section 3-27-3, as amended  - Written confirmation or verification from the municipality; Written approval obtained from the municipality                                                                                                                                                                                                                                                                                                                                                | Yes                | XNo      |
| Within 500 feet of a wetland.  - US Fish and Wildlife Wetland Identification map; Topographic map; Visual inspection (certification) of the proposed site                                                                                                                                                                                                                                                                                                                                                                                                                                                                                                 | Yes                | XNo      |
| Within the area overlying a subsurface mine.  - Written confirmation or verification or map from the NM EMNRD - Mining and Mineral Division                                                                                                                                                                                                                                                                                                                                                                                                                                                                                                               | Yes                | XNo      |
| Within an unstable area.                                                                                                                                                                                                                                                                                                                                                                                                                                                                                                                                                                                                                                  | Yes                | XNo      |
| - Engineering measures incorporated into the design; NM Bureau of Geology & Mineral Resources; USGS; NM Geological Society; Topographic map                                                                                                                                                                                                                                                                                                                                                                                                                                                                                                               |                    |          |
| Within a 100-year floodplain - FEMA map                                                                                                                                                                                                                                                                                                                                                                                                                                                                                                                                                                                                                   | Yes                | XNo      |