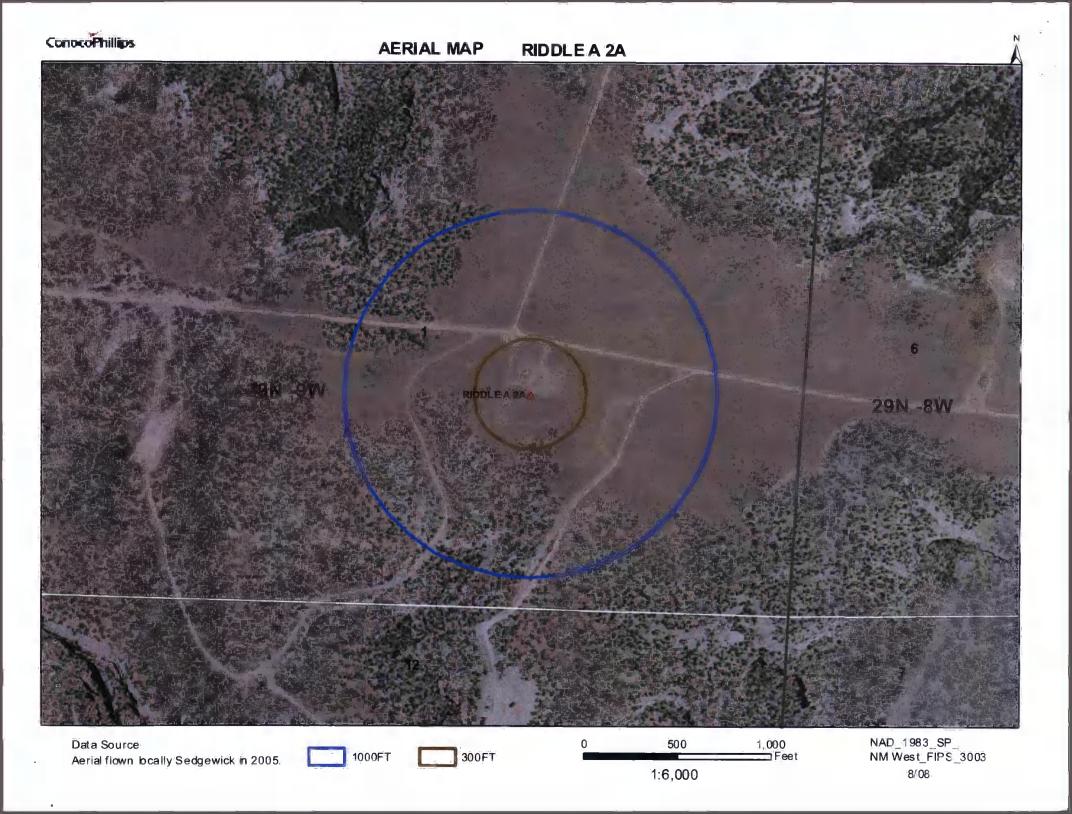

| Fencing: Subsection D of 19.15.17.11 NMAC (Applies to permanent pit, temporary pits, and below-grade tanks)  Chain link, six feet in height, two strands of barbed wire at top (Required if located within 1000 feet of a permanent residence, school, hospital.  Tour foot height, four strands of barbed wire evenly spaced between one and four feet  X Alternate. Please specify 4' hog wire fencing topped with two strands barbed wire.                                                                                                                                                                                                             | institution or chu | rch)     |
|-----------------------------------------------------------------------------------------------------------------------------------------------------------------------------------------------------------------------------------------------------------------------------------------------------------------------------------------------------------------------------------------------------------------------------------------------------------------------------------------------------------------------------------------------------------------------------------------------------------------------------------------------------------|--------------------|----------|
| Netting: Subsection E of 19.15.17.11 NMAC (Applies to permanent pits and permanent open top tanks)  X Screen Netting Other  Monthly inspections (If netting or screening is not physically feasible)                                                                                                                                                                                                                                                                                                                                                                                                                                                      |                    |          |
| Signs: Subsection C of 19.15.17.11 NMAC  12" X 24", 2" lettering, providing Operator's name, site location, and emergency telephone numbers  X Signed in compliance with 19.15.3.103 NMAC                                                                                                                                                                                                                                                                                                                                                                                                                                                                 |                    |          |
| Administrative Approvals and Exceptions:  Justifications and/or demonstrations of equivalency are required. Please refer to 19.15.17 NMAC for guidance.  Please check a box if one or more of the following is requested, if not leave blank:  X Administrative approval(s): Requests must be submitted to the appropriate division district of the Santa Fe Environmental Bureau office for c (Fencing/BGT Liner)  Exception(s): Requests must be submitted to the Santa Fe Environmental Bureau office for consideration of approval.                                                                                                                   | onsideration of a  | рргочаі. |
| 10 Siting Criteria (regarding permitting): 19.15.17.10 NMAC                                                                                                                                                                                                                                                                                                                                                                                                                                                                                                                                                                                               | T                  |          |
| Instructions: The applicant must demonstrate compliance for each siting criteria below in the application. Recommendations of acceptable source material are provided below. Requests regarding changes to certain siting criteria may require administrative approval from the appropriate district office or may be considered an exception which must be submitted to the Santa Fe Environmental Bureau Office for consideration of approval. Applicant must attach justification for request. Please refer to 19.15.17.10 NMAC for guidance. Siting criteria does not apply to drying pads or above grade-tanks associated with a closed-loop system. |                    |          |
| Ground water is less than 50 feet below the bottom of the temporary pit, permanent pit, or below-grade tank.  NM Office of the State Engineer - iWATERS database search; USGS; Data obtained from nearby wells                                                                                                                                                                                                                                                                                                                                                                                                                                            | Yes                | XNo      |
| Within 300 feet of a continuously flowing watercourse, or 200 feet of any other watercourse, lakebed, sinkhole, or playa lake (measured from the ordinary high-water mark).  - Topographic map; Visual inspection (certification) of the proposed site                                                                                                                                                                                                                                                                                                                                                                                                    | Yes                | XNo      |
| Within 300 feet from a permanent residence, school, hospital, institution, or church in existence at the time of initial application.                                                                                                                                                                                                                                                                                                                                                                                                                                                                                                                     | Yes                | XNo      |
| (Applies to temporary, emergency, or cavitation pits and below-grade tanks)                                                                                                                                                                                                                                                                                                                                                                                                                                                                                                                                                                               | NA                 |          |
| <ul> <li>Visual inspection (certification) of the proposed site; Aerial photo; Satellite image</li> <li>Within 1000 feet from a permanent residence, school, hospital, institution, or church in existence at the time of initial application.</li> </ul>                                                                                                                                                                                                                                                                                                                                                                                                 | □Yes               |          |
| (Applied to permanent pits)                                                                                                                                                                                                                                                                                                                                                                                                                                                                                                                                                                                                                               | XNA                | ∐No      |
| - Visual inspection (certification) of the proposed site; Aerial photo; Satellite image                                                                                                                                                                                                                                                                                                                                                                                                                                                                                                                                                                   |                    |          |
| Within 500 horizonal feet of a private, domestic fresh water well or spring that less than five households use for domestic or stock watering purposes, or within 1000 horizontal feet of any other fresh water well or spring, in existence at the time of initial application.                                                                                                                                                                                                                                                                                                                                                                          | Yes                | XNo      |
| - NM Office of the State Engineer - iWATERS database search; Visual inspection (certification) of the proposed site.                                                                                                                                                                                                                                                                                                                                                                                                                                                                                                                                      |                    |          |
| Within incorporated municipal boundaries or within a defined municipal fresh water well field covered under a municipal ordinance adopted pursuant to NMSA 1978, Section 3-27-3, as amended  - Written confirmation or verification from the municipality; Written approval obtained from the municipality                                                                                                                                                                                                                                                                                                                                                | Yes                | XNo      |
| Within 500 feet of a wetland.  - US Fish and Wildlife Wetland Identification map; Topographic map; Visual inspection (certification) of the proposed site                                                                                                                                                                                                                                                                                                                                                                                                                                                                                                 | Yes                | XNo      |
| Within the area overlying a subsurface mine.  - Written confirmation or verification or map from the NM EMNRD - Mining and Mineral Division                                                                                                                                                                                                                                                                                                                                                                                                                                                                                                               | Yes                | XNo      |
| Within an unstable area.                                                                                                                                                                                                                                                                                                                                                                                                                                                                                                                                                                                                                                  | Yes                | XNo      |
| - Engineering measures incorporated into the design; NM Bureau of Geology & Mineral Resources; USGS; NM Geological Society; Topographic map                                                                                                                                                                                                                                                                                                                                                                                                                                                                                                               |                    |          |
| Within a 100-year floodplain - FEMA map                                                                                                                                                                                                                                                                                                                                                                                                                                                                                                                                                                                                                   | Yes                | XNo      |