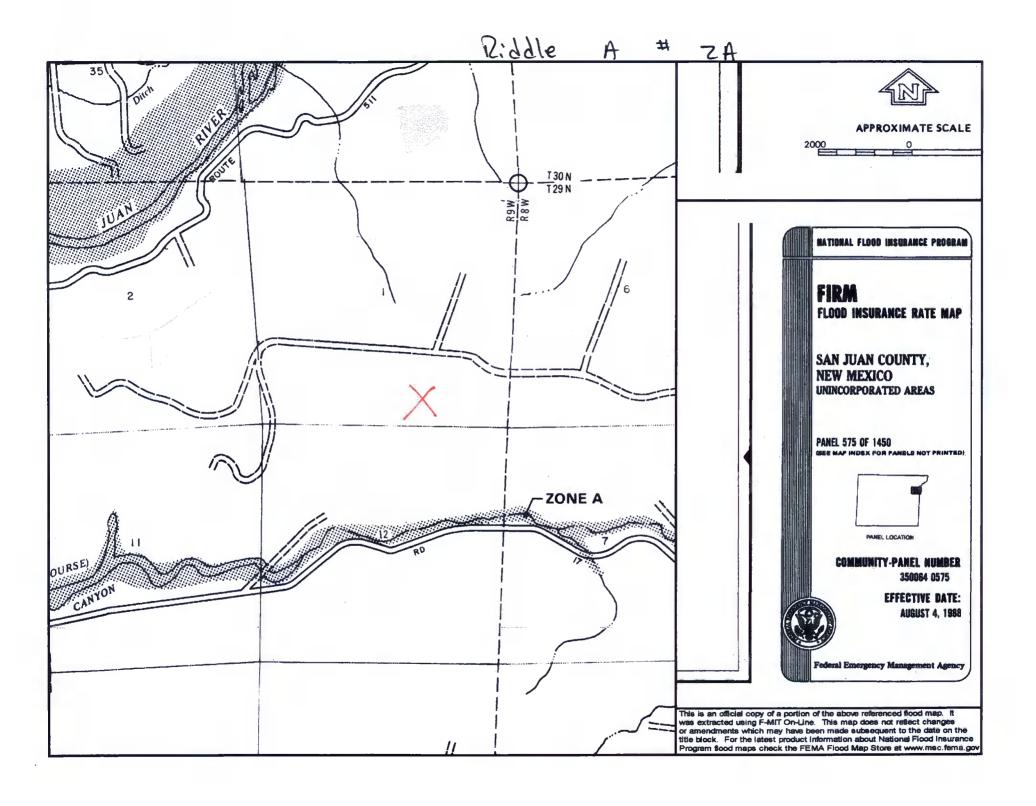

| Fencing: Subsection D of 19.15.17.11 NMAC (Applies to permanent pit, temporary pits, and below-grade tanks)  Chain link, six feet in height, two strands of barbed wire at top (Required if located within 1000 feet of a permanent residence, school, hospital.  Tour foot height, four strands of barbed wire evenly spaced between one and four feet  X Alternate. Please specify 4' hog wire fencing topped with two strands barbed wire.                                                                                                                                                                                                             | institution or chu | rch)     |
|-----------------------------------------------------------------------------------------------------------------------------------------------------------------------------------------------------------------------------------------------------------------------------------------------------------------------------------------------------------------------------------------------------------------------------------------------------------------------------------------------------------------------------------------------------------------------------------------------------------------------------------------------------------|--------------------|----------|
| Netting: Subsection E of 19.15.17.11 NMAC (Applies to permanent pits and permanent open top tanks)  X Screen Netting Other  Monthly inspections (If netting or screening is not physically feasible)                                                                                                                                                                                                                                                                                                                                                                                                                                                      |                    |          |
| Signs: Subsection C of 19.15.17.11 NMAC  12" X 24", 2" lettering, providing Operator's name, site location, and emergency telephone numbers  X Signed in compliance with 19.15.3.103 NMAC                                                                                                                                                                                                                                                                                                                                                                                                                                                                 |                    |          |
| Administrative Approvals and Exceptions:  Justifications and/or demonstrations of equivalency are required. Please refer to 19.15.17 NMAC for guidance.  Please check a box if one or more of the following is requested, if not leave blank:  X Administrative approval(s): Requests must be submitted to the appropriate division district of the Santa Fe Environmental Bureau office for c (Fencing/BGT Liner)  Exception(s): Requests must be submitted to the Santa Fe Environmental Bureau office for consideration of approval.                                                                                                                   | onsideration of a  | рргочаі. |
| 10 Siting Criteria (regarding permitting): 19.15.17.10 NMAC                                                                                                                                                                                                                                                                                                                                                                                                                                                                                                                                                                                               | T                  |          |
| Instructions: The applicant must demonstrate compliance for each siting criteria below in the application. Recommendations of acceptable source material are provided below. Requests regarding changes to certain siting criteria may require administrative approval from the appropriate district office or may be considered an exception which must be submitted to the Santa Fe Environmental Bureau Office for consideration of approval. Applicant must attach justification for request. Please refer to 19.15.17.10 NMAC for guidance. Siting criteria does not apply to drying pads or above grade-tanks associated with a closed-loop system. |                    |          |
| Ground water is less than 50 feet below the bottom of the temporary pit, permanent pit, or below-grade tank.  NM Office of the State Engineer - iWATERS database search; USGS; Data obtained from nearby wells                                                                                                                                                                                                                                                                                                                                                                                                                                            | Yes                | XNo      |
| Within 300 feet of a continuously flowing watercourse, or 200 feet of any other watercourse, lakebed, sinkhole, or playa lake (measured from the ordinary high-water mark).  - Topographic map; Visual inspection (certification) of the proposed site                                                                                                                                                                                                                                                                                                                                                                                                    | Yes                | XNo      |
| Within 300 feet from a permanent residence, school, hospital, institution, or church in existence at the time of initial application.                                                                                                                                                                                                                                                                                                                                                                                                                                                                                                                     | Yes                | XNo      |
| (Applies to temporary, emergency, or cavitation pits and below-grade tanks)                                                                                                                                                                                                                                                                                                                                                                                                                                                                                                                                                                               | NA                 |          |
| <ul> <li>Visual inspection (certification) of the proposed site; Aerial photo; Satellite image</li> <li>Within 1000 feet from a permanent residence, school, hospital, institution, or church in existence at the time of initial application.</li> </ul>                                                                                                                                                                                                                                                                                                                                                                                                 | □Yes               |          |
| (Applied to permanent pits)                                                                                                                                                                                                                                                                                                                                                                                                                                                                                                                                                                                                                               | XNA                | ∐No      |
| - Visual inspection (certification) of the proposed site; Aerial photo; Satellite image                                                                                                                                                                                                                                                                                                                                                                                                                                                                                                                                                                   |                    |          |
| Within 500 horizonal feet of a private, domestic fresh water well or spring that less than five households use for domestic or stock watering purposes, or within 1000 horizontal feet of any other fresh water well or spring, in existence at the time of initial application.                                                                                                                                                                                                                                                                                                                                                                          | Yes                | XNo      |
| - NM Office of the State Engineer - iWATERS database search; Visual inspection (certification) of the proposed site.                                                                                                                                                                                                                                                                                                                                                                                                                                                                                                                                      |                    |          |
| Within incorporated municipal boundaries or within a defined municipal fresh water well field covered under a municipal ordinance adopted pursuant to NMSA 1978, Section 3-27-3, as amended  - Written confirmation or verification from the municipality; Written approval obtained from the municipality                                                                                                                                                                                                                                                                                                                                                | Yes                | XNo      |
| Within 500 feet of a wetland.  - US Fish and Wildlife Wetland Identification map; Topographic map; Visual inspection (certification) of the proposed site                                                                                                                                                                                                                                                                                                                                                                                                                                                                                                 | Yes                | XNo      |
| Within the area overlying a subsurface mine.  - Written confirmation or verification or map from the NM EMNRD - Mining and Mineral Division                                                                                                                                                                                                                                                                                                                                                                                                                                                                                                               | Yes                | XNo      |
| Within an unstable area.                                                                                                                                                                                                                                                                                                                                                                                                                                                                                                                                                                                                                                  | Yes                | XNo      |
| - Engineering measures incorporated into the design; NM Bureau of Geology & Mineral Resources; USGS; NM Geological Society; Topographic map                                                                                                                                                                                                                                                                                                                                                                                                                                                                                                               |                    |          |
| Within a 100-year floodplain - FEMA map                                                                                                                                                                                                                                                                                                                                                                                                                                                                                                                                                                                                                   | Yes                | XNo      |