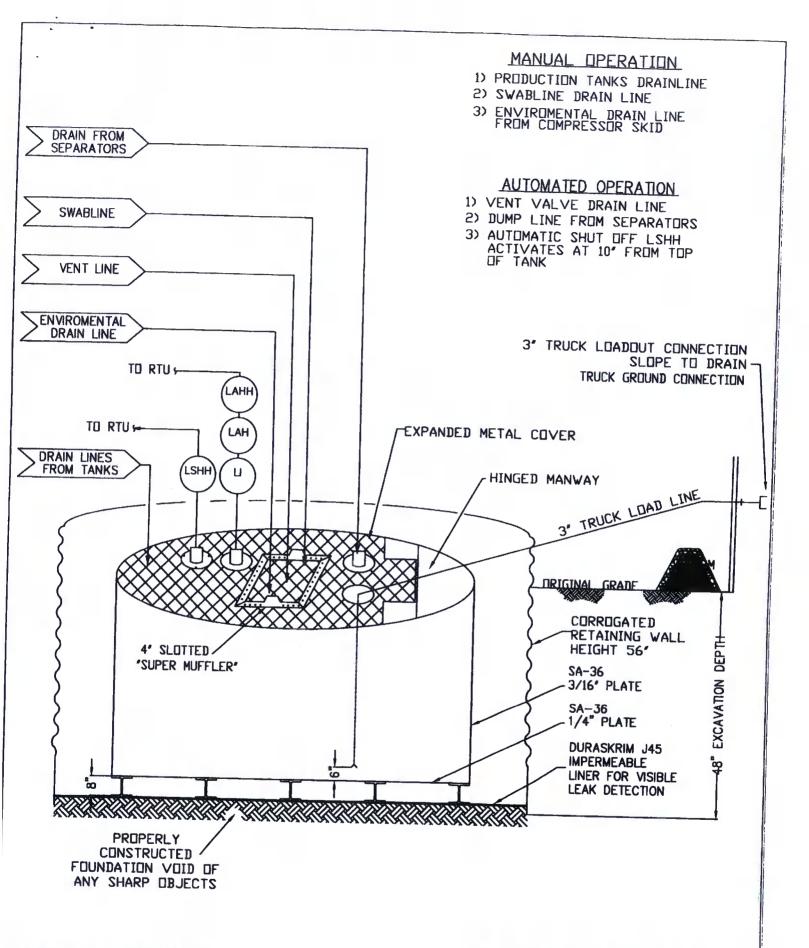

Welded

120

Secondary containment with leak detection

Thickness

Visible sidewalls and liner

**Alternative Method:** 

X Below-grade tank: Subsection I of 19.15.17.11 NMAC

Temporary:

Permanent

Lined

String-Reinforced
Liner Seams:

Type of Operation:

Lined

Tank Construction material:

Liner Seams:

Volume:

Liner Type:

Closed-loop System:

Drilling Workover

Emergency Cavitation

Liner type:

Factory

Liner type:

bbl