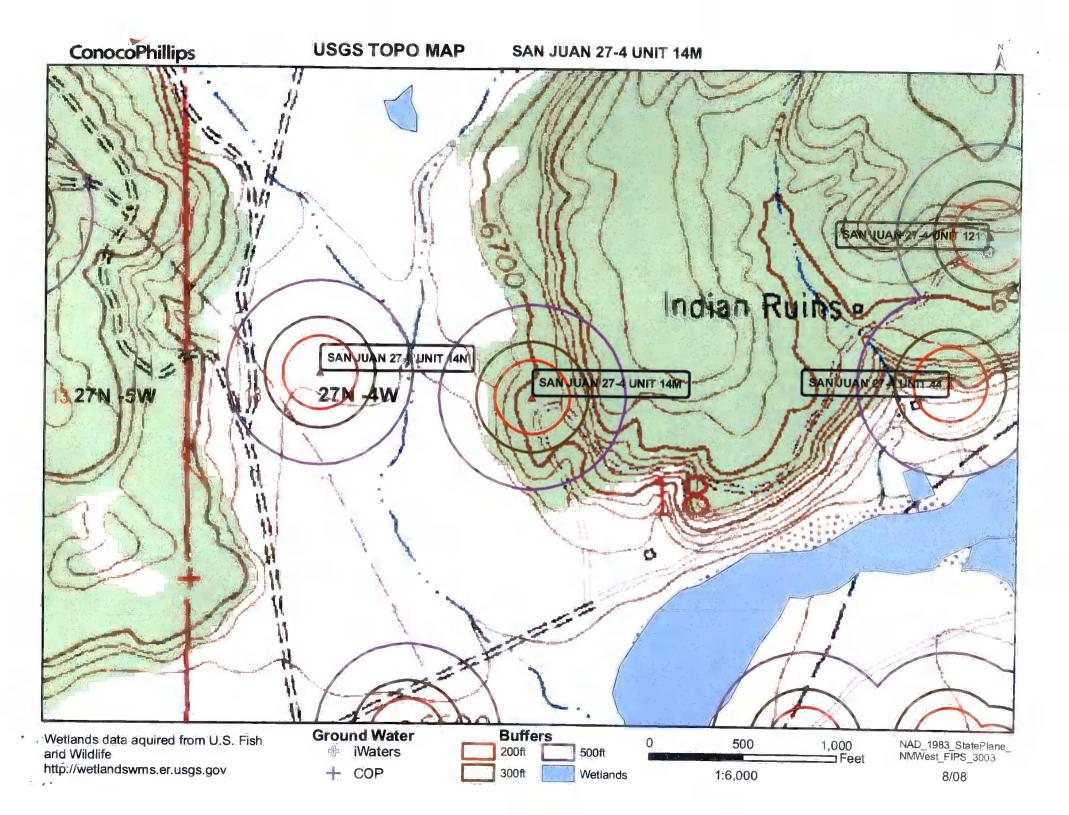

Factory

Form C-144 Oil Conservation Division Page 1 of 5

| Fencing: Subsection D of 19.15.17.11 NMAC (Applies to permanent pit, temporary pits, and below-grade tanks)  Chain link, six feet in height, two strands of barbed wire at top (Required if located within 1000 feet of a permanent residence, school, hospital, inst  Four foot height, four strands of barbed wire evenly spaced between one and four feet  X Alternate. Please specify 4' hog wire fencing topped with two strands barbed wire.                                                                                                                                                                                                                                                                 | titution or chu | ach)     |
|--------------------------------------------------------------------------------------------------------------------------------------------------------------------------------------------------------------------------------------------------------------------------------------------------------------------------------------------------------------------------------------------------------------------------------------------------------------------------------------------------------------------------------------------------------------------------------------------------------------------------------------------------------------------------------------------------------------------|-----------------|----------|
| X Alternate. Please specify 4' hog wire fencing topped with two strands barbed wire.                                                                                                                                                                                                                                                                                                                                                                                                                                                                                                                                                                                                                               |                 |          |
| Netting: Subsection E of 19.15.17.11 NMAC (Applies to permanent pits and permanent open top tanks)  X Screen Netting Other  Monthly inspections (If netting or screening is not physically feasible)                                                                                                                                                                                                                                                                                                                                                                                                                                                                                                               |                 |          |
| Signs: Subsection C of 19.15.17.11 NMAC  12" X 24", 2" lettering, providing Operator's name, site location, and emergency telephone numbers  X Signed in compliance with 19.15.3.103 NMAC                                                                                                                                                                                                                                                                                                                                                                                                                                                                                                                          |                 |          |
| Administrative Approvals and Exceptions:  Justifications and/or demonstrations of equivalency are required. Please refer to 19.15.17 NMAC for guidance.  Please check a box if one or more of the following is requested, if not leave blank:  X Administrative approval(s): Requests must be submitted to the appropriate division district of the Santa Fe Environmental Bureau office for cons.  (Fencing/BGT Liner)  Exception(s): Requests must be submitted to the Santa Fe Environmental Bureau office for consideration of approval.                                                                                                                                                                       | ideration of ap | pproval. |
| 10                                                                                                                                                                                                                                                                                                                                                                                                                                                                                                                                                                                                                                                                                                                 |                 |          |
| Siting Criteria (regarding permitting): 19.15.17.10 NMAC Instructions: The applicant must demonstrate compliance for each siting criteria below in the application. Recommendations of acceptable source material are provided below. Requests regarding changes to certain siting criteria may require administrative approval from the appropriate district office or may be considered an exception which must be submitted to the Santa Fe Environmental Bureau Office for consideration of approval. Applicant must attach justification for request. Please refer to 19.15.17.10 NMAC for guidance. Siting criteria does not apply to drying pads or above grade-tanks associated with a closed-loop system. |                 |          |
| Ground water is less than 50 feet below the bottom of the temporary pit, permanent pit, or below-grade tank.  - NM Office of the State Engineer - iWATERS database search; USGS; Data obtained from nearby wells                                                                                                                                                                                                                                                                                                                                                                                                                                                                                                   | Yes             | XNo      |
| Within 300 feet of a continuously flowing watercourse, or 200 feet of any other watercourse, lakebed, sinkhole, or playa lake (measured from the ordinary high-water mark).  - Topographic map; Visual inspection (certification) of the proposed site                                                                                                                                                                                                                                                                                                                                                                                                                                                             | Yes             | XNo      |
| Within 300 feet from a permanent residence, school, hospital, institution, or church in existence at the time of initial application.                                                                                                                                                                                                                                                                                                                                                                                                                                                                                                                                                                              | Yes             | XNo      |
| (Applies to temporary, emergency, or cavitation pits and helow-grade tanks)                                                                                                                                                                                                                                                                                                                                                                                                                                                                                                                                                                                                                                        | NA              |          |
| - Visual inspection (certification) of the proposed site; Aerial photo; Satellite image                                                                                                                                                                                                                                                                                                                                                                                                                                                                                                                                                                                                                            |                 | _        |
| Within 1000 feet from a permanent residence, school, hospital, institution, or church in existence at the time of initial application.  (Applied to permanent pits)                                                                                                                                                                                                                                                                                                                                                                                                                                                                                                                                                | Yes X NA        | ∐No      |
| - Visual inspection (certification) of the proposed site; Aerial photo; Satellite image  Within 500 horizonal feet of a private, domestic fresh water well or spring that less than five households use for domestic or stock watering purposes, or within 1000 horizontal feet of any other fresh water well or spring, in existence at the time of initial application.                                                                                                                                                                                                                                                                                                                                          | Yes             | XNo      |
| - NM Office of the State Engineer - iWATERS database search; Visual inspection (certification) of the proposed site.                                                                                                                                                                                                                                                                                                                                                                                                                                                                                                                                                                                               |                 | l.       |
| Within incorporated municipal boundaries or within a defined municipal fresh water well field covered under a municipal ordinance adopted pursuant to NMSA 1978, Section 3-27-3, as amended                                                                                                                                                                                                                                                                                                                                                                                                                                                                                                                        | Yes             | XNo      |
| <ul> <li>Written confirmation or verification from the municipality; Written approval obtained from the municipality</li> <li>Within 500 feet of a wetland.</li> <li>US Fish and Wildlife Wetland Identification map; Topographic map; Visual inspection (certification) of the proposed site</li> </ul>                                                                                                                                                                                                                                                                                                                                                                                                           | Yes             | XNo      |
| Within the area overlying a subsurface mine.  - Written confirmation or verification or map from the NM EMNRD - Mining and Mineral Division                                                                                                                                                                                                                                                                                                                                                                                                                                                                                                                                                                        | Yes             | XNo      |
| Within an unstable area.  - Engineering measures incorporated into the design; NM Bureau of Geology & Mineral Resources; USGS; NM Geological                                                                                                                                                                                                                                                                                                                                                                                                                                                                                                                                                                       | Yes             | XNo      |
| Society; Topographic map  Within a 100-year Noodplain  - FEMA map                                                                                                                                                                                                                                                                                                                                                                                                                                                                                                                                                                                                                                                  | Yes             | XNo      |