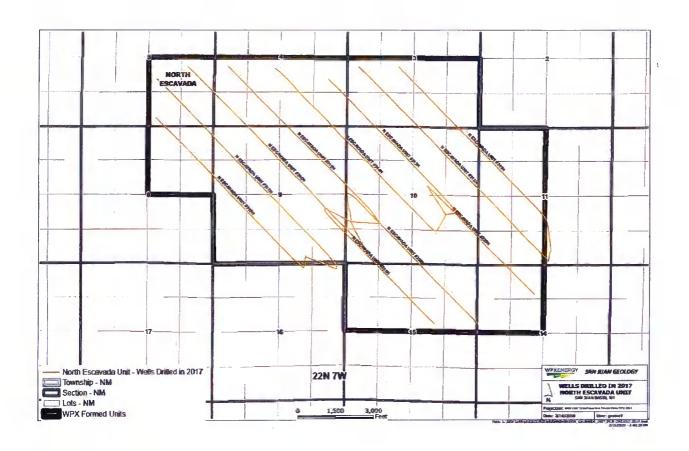

Re:

North Escavada Unit - NMNM 135217A

Sandoval County, New Mexico 2018 Plan of Development

Ladies and Gentlemen:

Pursuant to the North Escavada Unit Agreement, WPX Energy Production, LLC, as Unit Operator ("WPX"), proposes that no wells will be drilled within the North Escavada Unit during 2018. A map of the Unit is attached hereto as Exhibit A and shows the existing producing wells contained therein. WPX will drill any offset wells that may be required to prevent drainage of unitized substances.

In 2017, WPX drilled and completed the following wells in the North Escavada Unit:

| Well Name              | Spud Date  | 1st Delivery Date |
|------------------------|------------|-------------------|
| N. Escavada Unit #314H | 7/6/2017   | 8/29/2017         |
| N. Escavada Unit #328H | 7/9/2017   | 8/25/2017         |
| N. Escavada Unit #313H | 7/12/2017  | 8/29/2017         |
| N. Escavada Unit #312H | 10/7/2017  |                   |
| N. Escavada Unit #311H | 10/9/2017  |                   |
| N. Escavada Unit #331H | 10/24/2017 |                   |
| N. Escavada Unit #316H | 10/27/2017 |                   |
| N. Escavada Unit #330H | 10/29/2017 |                   |
| N. Escavada Unit #315H | 11/1/2017  |                   |
| N. Escavada Unit #317H | 11/21/2017 |                   |
| N. Escavada Unit #318H | 11/23/2017 |                   |

The foregoing approval is for the 2018 Plan of Development for the North Escavada Unit NMNM 135217A, Sandoval County, New Mexico.

Exhibit "A" Map