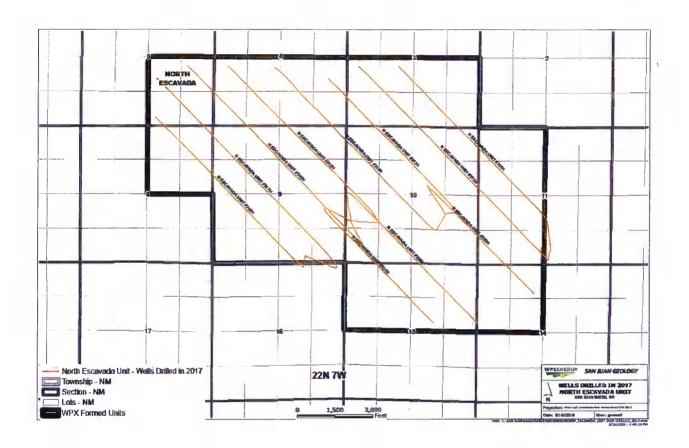

Re:

North Escavada Unit - NMNM 135217A

Sandoval County, New Mexico 2018 Plan of Development

Ladies and Gentlemen:

Pursuant to the North Escavada Unit Agreement, WPX Energy Production, LLC, as Unit Operator ("WPX"), proposes that no wells will be drilled within the North Escavada Unit during 2018. A map of the Unit is attached hereto as Exhibit A and shows the existing producing wells contained therein. WPX will drill any offset wells that may be required to prevent drainage of unitized substances.

In 2017, WPX drilled and completed the following wells in the North Escavada Unit:

| Well Name              | Spud Date  | 1st Delivery Date |
|------------------------|------------|-------------------|
| N. Escavada Unit #314H | 7/6/2017   | 8/29/2017         |
| N. Escavada Unit #328H | 7/9/2017   | 8/25/2017         |
| N. Escavada Unit #313H | 7/12/2017  | 8/29/2017         |
| N. Escavada Unit #312H | 10/7/2017  |                   |
| N. Escavada Unit #311H | 10/9/2017  |                   |
| N. Escavada Unit #331H | 10/24/2017 |                   |
| N. Escavada Unit #316H | 10/27/2017 |                   |
| N. Escavada Unit #330H | 10/29/2017 |                   |
| N. Escavada Unit #315H | 11/1/2017  |                   |
| N. Escavada Unit #317H | 11/21/2017 |                   |
| N. Escavada Unit #318H | 11/23/2017 |                   |
|                        |            |                   |

The foregoing approval is for the 2018 Plan of Development for the North Escavada Unit NMNM 135217A, Sandoval County, New Mexico.

Exhibit "A" Map