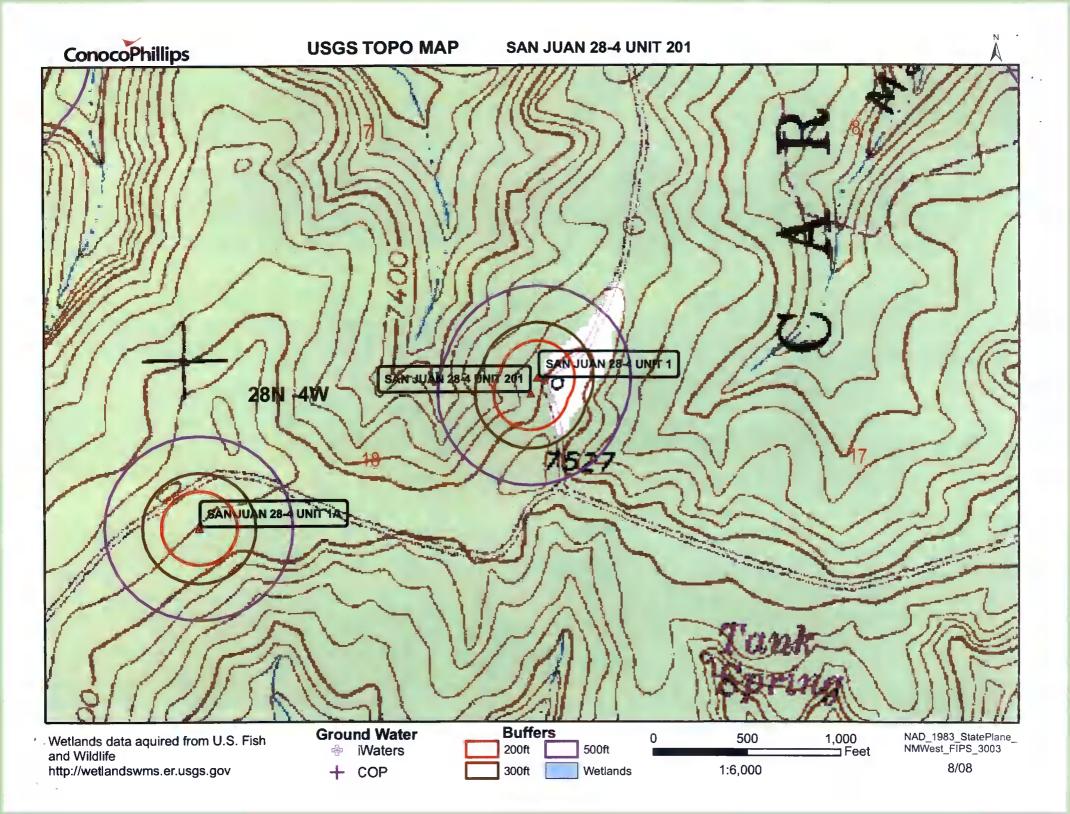

nu Help  |                         |
|                           |                     |          |                         |

### WATER COLUMN REPORT 08/20/2008

|            | (quarter<br>(quarter |     |     |   |     |      |   |   | Depth | Depth | Water (in |
|------------|----------------------|-----|-----|---|-----|------|---|---|-------|-------|-----------|
| POD Number | TWS                  | Rng | Sec | P | a a | Zone | х | Y | Well  | Water | Column    |
| SJ 01893   | 28N                  | 05W | 18  | 4 |     |      |   |   | 390   | 290   | 100       |
| SJ 00047   | 28N                  | 05W | 28  |   |     |      |   |   | 465   | 265   | 200       |
| SJ 00036   | 28N                  | 05W | 28  | 3 |     |      |   |   | 303   | 243   | 60        |

Record Count: 3



# ConocoPhillips

### AERIAL MAP **SAN JUAN 28-4 UNIT 201**



Aerial flown locally Sedgewick in 2005.

1000FT

300FT

1:6,000

NAD\_1983\_SP\_ NM West\_FIPS\_3003 8/08

# Mines, Mills and Quarries Web Map

# **SAN JUAN 28-4 UNIT 201**

Espanola

OS ALAMOS

SANTA

Unit Letter: A, Section: 18, Town: 028N, Range: 004W



### SAN JUAN 28-4 UNIT 201

### Site Specific Hydrogeology

A visual site inspection confirming the information contained herein was performed on the well 'SAN JUAN 28-4 UNIT 201', which is located at 36.66609 degree. North latitude and 107.2853 degree, West longitude. This location is located on the Gobernador 7.5' USGS tooographic quadrangle. This location is located in si section 18 of Township 28 North Range 4 West of the Public Land Survey System (New Mexico Principal