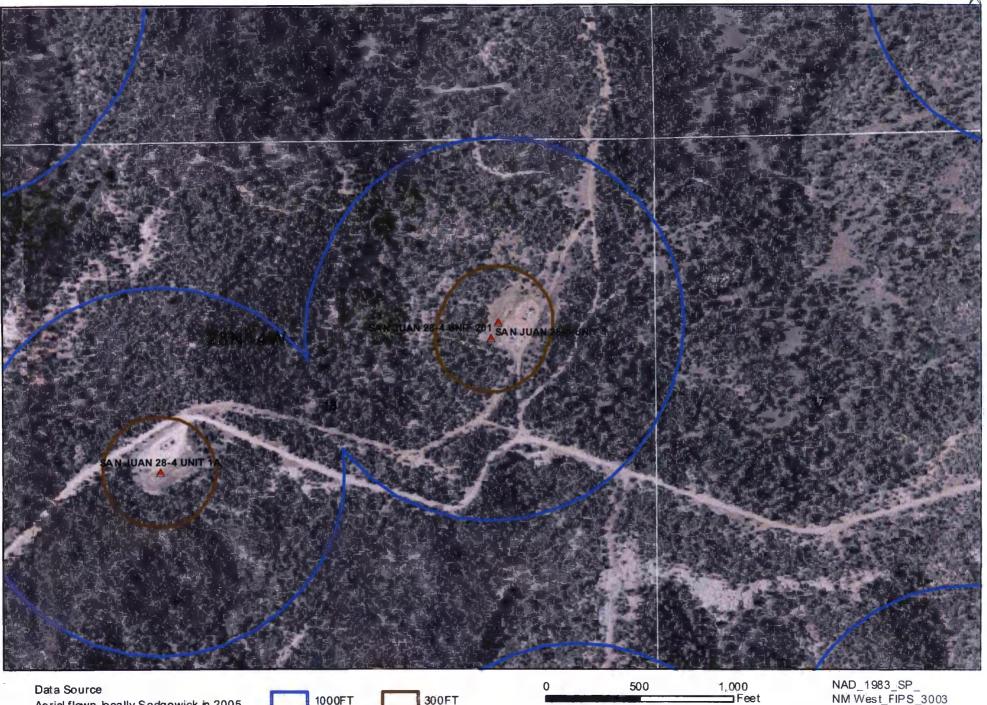

|                     |          |                         |

### WATER COLUMN REPORT 08/20/2008

|            | (quarter<br>(quarter |     |     |   |     |      |   |   | Depth | Depth | Water (in |
|------------|----------------------|-----|-----|---|-----|------|---|---|-------|-------|-----------|
| POD Number | TWS                  | Rng | Sec | P | a a | Zone | х | Y | Well  | Water | Column    |
| SJ 01893   | 28N                  | 05W | 18  | 4 |     |      |   |   | 390   | 290   | 100       |
| SJ 00047   | 28N                  | 05W | 28  |   |     |      |   |   | 465   | 265   | 200       |
| SJ 00036   | 28N                  | 05W | 28  | 3 |     |      |   |   | 303   | 243   | 60        |

Record Count: 3



# ConocoPhillips

### AERIAL MAP **SAN JUAN 28-4 UNIT 201**



Aerial flown locally Sedgewick in 2005.

1000FT

300FT

1:6,000

NAD\_1983\_SP\_ NM West\_FIPS\_3003 8/08

# Mines, Mills and Quarries Web Map

# **SAN JUAN 28-4 UNIT 201**

Espanola

OS ALAMOS

SANTA

Unit Letter: A, Section: 18, Town: 028N, Range: 004W



### SAN JUAN 28-4 UNIT 201

### Site Specific Hydrogeology

A visual site inspection confirming the information contained herein was performed on the well 'SAN JUAN 28-4 UNIT 201', which is located at 36.66609 degree. North latitude and 107.2853 degree, West longitude. This location is located on the Gobernador 7.5' USGS tooographic quadrangle. This location is located in si section 18 of Township 28 North Range 4 West of the Public Land Survey System (New Mexico Principal Meridian). This location is located in Rio Arriba County, New