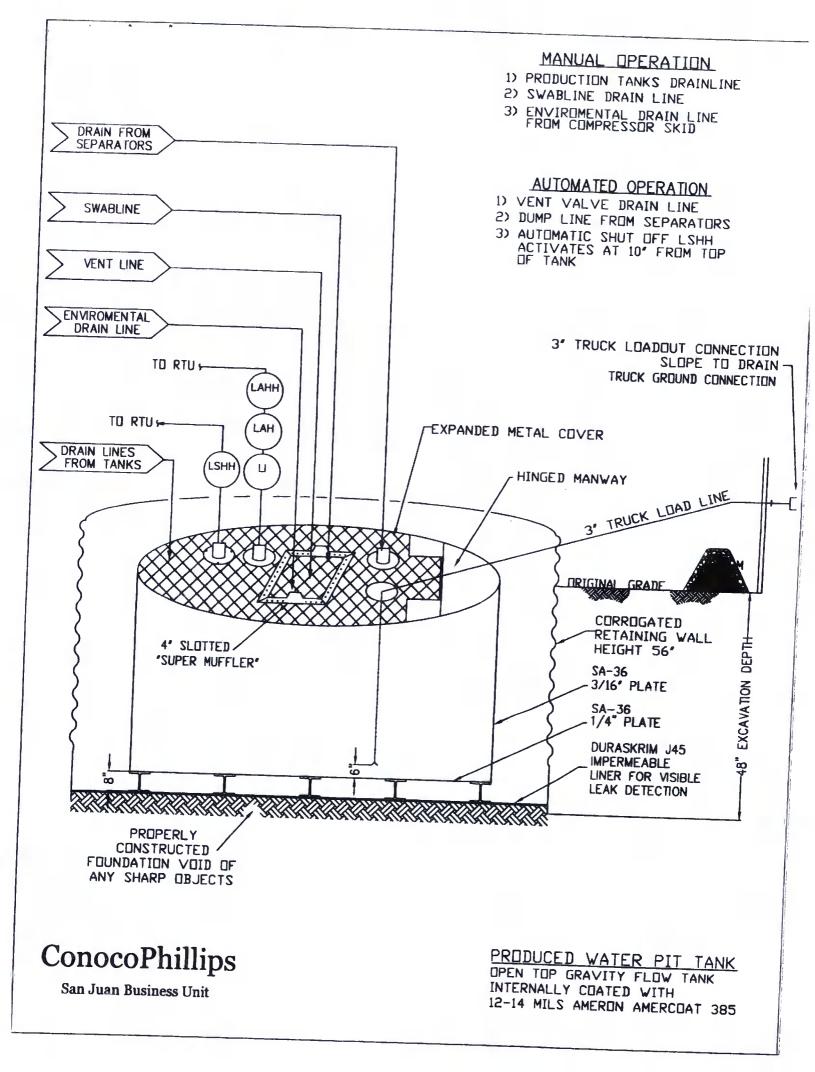

| - REGISTEI                                                                                                                  | RED nd Natural Resou<br>artment<br>vation Division<br>St. Francis Dr.                                                                                        | Trees July 21, 2008<br>For temporary pits, closed-loop sytems, and below-grade<br>tanks. submit to the appropriate NMOCD District Office.                                                                   |
|-----------------------------------------------------------------------------------------------------------------------------|--------------------------------------------------------------------------------------------------------------------------------------------------------------|-------------------------------------------------------------------------------------------------------------------------------------------------------------------------------------------------------------|
| 1000 Rio Brazos Rd., Aztec, NM 87410<br>District IV<br>1220 S. St. Francis Dr., Santa Fe, NM 87505                          | Santa Fe, NM 87505                                                                                                                                           | For permanent pits and exceptions submit to the Santa Fe<br>Environmental Bureau office and provide a copy to the<br>appropriate NMOCD District Office.                                                     |
|                                                                                                                             | Pit, Closed-Loop System, Below-C                                                                                                                             | Grade Tank, or                                                                                                                                                                                              |
|                                                                                                                             | ed Alternative Method Permit or Cl                                                                                                                           |                                                                                                                                                                                                             |
| Type of action:                                                                                                             | below-grade tank, or proposed alternative m                                                                                                                  | grade tank, or proposed alternative method<br>permitted or non-permitted pit, closed-loop system,<br>hethod                                                                                                 |
| Please be advised that approval of                                                                                          | this request does not relieve the operator of liability should oper                                                                                          | sed-loop system, below-grade tank or alternative request<br>rations result in pollution of surface water, ground water or the<br>plicable governmental authority's rules, regulations or ordinances.        |
| Deperator: Burlington Resources Oil                                                                                         |                                                                                                                                                              | OGRID#: <u>14538</u>                                                                                                                                                                                        |
| Address: PO Box 4289, Farmington                                                                                            |                                                                                                                                                              |                                                                                                                                                                                                             |
| Facility or well name: SAN JUAN 2<br>API Number: 30                                                                         | 003927610 OCD Permit N                                                                                                                                       | Number                                                                                                                                                                                                      |
| U/L or Qtr/Qtr: D Sectio<br>Center of Proposed Design: Latitude<br>Surface Owner: X Federal                                 | 36.63575°N Longitude:                                                                                                                                        | 4W         County:         Rio Arriba           -107.29773°W         NAD:         X 1927         1983           Indian Allotment         Indian Allotment         Indian Allotment         Indian Allotment |
| Lined Unlined Lin                                                                                                           |                                                                                                                                                              |                                                                                                                                                                                                             |
| Type of Operation:     P&A       Drying Pad     Above Grour       Lined     Unlined                                         | notice of intent)<br>d Steel Tanks Haul-off Bins Other                                                                                                       | Dies to activities which require prior approval of a permit or                                                                                                                                              |
| 4       X       Below-grade tank:       Subsection I         Volume:       120       bb         Tank Construction material: | Type of fluid:       Produced Water         Metal         ection       X Visible sidewalls, liner, 6-inch lift ar         Visible sidewalls only       Other |                                                                                                                                                                                                             |
| Visible sidewalls and liner     Liner Type:                                                                                 | mil HDPE PVC X Othe                                                                                                                                          |                                                                                                                                                                                                             |
| Liner Type: Thickness                                                                                                       |                                                                                                                                                              | Environmental Bureau office for consideration of approval.                                                                                                                                                  |