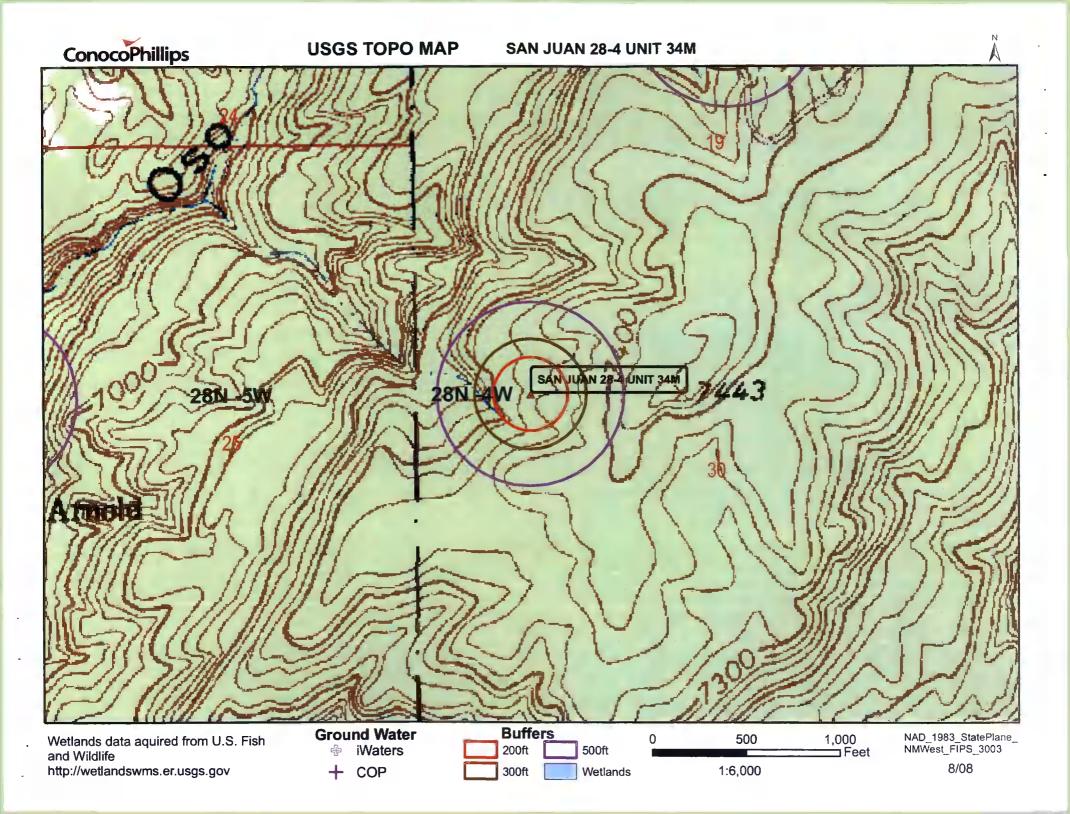

| - REGISTEI                                                                                                                  | RED nd Natural Resou<br>artment<br>vation Division<br>St. Francis Dr.                                                                                        | Trees July 21, 2008<br>For temporary pits, closed-loop sytems, and below-grade<br>tanks. submit to the appropriate NMOCD District Office.                                                                   |
|-----------------------------------------------------------------------------------------------------------------------------|--------------------------------------------------------------------------------------------------------------------------------------------------------------|-------------------------------------------------------------------------------------------------------------------------------------------------------------------------------------------------------------|
| 1000 Rio Brazos Rd., Aztec, NM 87410<br>District IV<br>1220 S. St. Francis Dr., Santa Fe, NM 87505                          | Santa Fe, NM 87505                                                                                                                                           | For permanent pits and exceptions submit to the Santa Fe<br>Environmental Bureau office and provide a copy to the<br>appropriate NMOCD District Office.                                                     |
|                                                                                                                             | Pit, Closed-Loop System, Below-C                                                                                                                             | Grade Tank, or                                                                                                                                                                                              |
|                                                                                                                             | ed Alternative Method Permit or Cl                                                                                                                           |                                                                                                                                                                                                             |
| Type of action:                                                                                                             | below-grade tank, or proposed alternative m                                                                                                                  | grade tank, or proposed alternative method<br>permitted or non-permitted pit, closed-loop system,<br>hethod                                                                                                 |
| Please be advised that approval of                                                                                          | this request does not relieve the operator of liability should oper                                                                                          | sed-loop system, below-grade tank or alternative request<br>rations result in pollution of surface water, ground water or the<br>plicable governmental authority's rules, regulations or ordinances.        |
| Deperator: Burlington Resources Oil                                                                                         |                                                                                                                                                              | OGRID#: <u>14538</u>                                                                                                                                                                                        |
| Address: PO Box 4289, Farmington                                                                                            |                                                                                                                                                              |                                                                                                                                                                                                             |
| Facility or well name: SAN JUAN 2<br>API Number: 30                                                                         | 003927610 OCD Permit N                                                                                                                                       | Number                                                                                                                                                                                                      |
| U/L or Qtr/Qtr: D Sectio<br>Center of Proposed Design: Latitude<br>Surface Owner: X Federal                                 | 36.63575°N Longitude:                                                                                                                                        | 4W         County:         Rio Arriba           -107.29773°W         NAD:         X 1927         1983           Indian Allotment         Indian Allotment         Indian Allotment         Indian Allotment |
| Lined Unlined Lin                                                                                                           |                                                                                                                                                              |                                                                                                                                                                                                             |
| Type of Operation:     P&A       Drying Pad     Above Grour       Lined     Unlined                                         | notice of intent)<br>d Steel Tanks Haul-off Bins Other                                                                                                       | Dies to activities which require prior approval of a permit or                                                                                                                                              |
| 4       X       Below-grade tank:       Subsection I         Volume:       120       bb         Tank Construction material: | Type of fluid:       Produced Water         Metal         ection       X Visible sidewalls, liner, 6-inch lift ar         Visible sidewalls only       Other |                                                                                                                                                                                                             |
| Visible sidewalls and liner     Liner Type:                                                                                 | mil HDPE PVC X Othe                                                                                                                                          |                                                                                                                                                                                                             |
| Liner Type: Thickness                                                                                                       |                                                                                                                                                              | Environmental Bureau office for consideration of approval.                                                                                                                                                  |