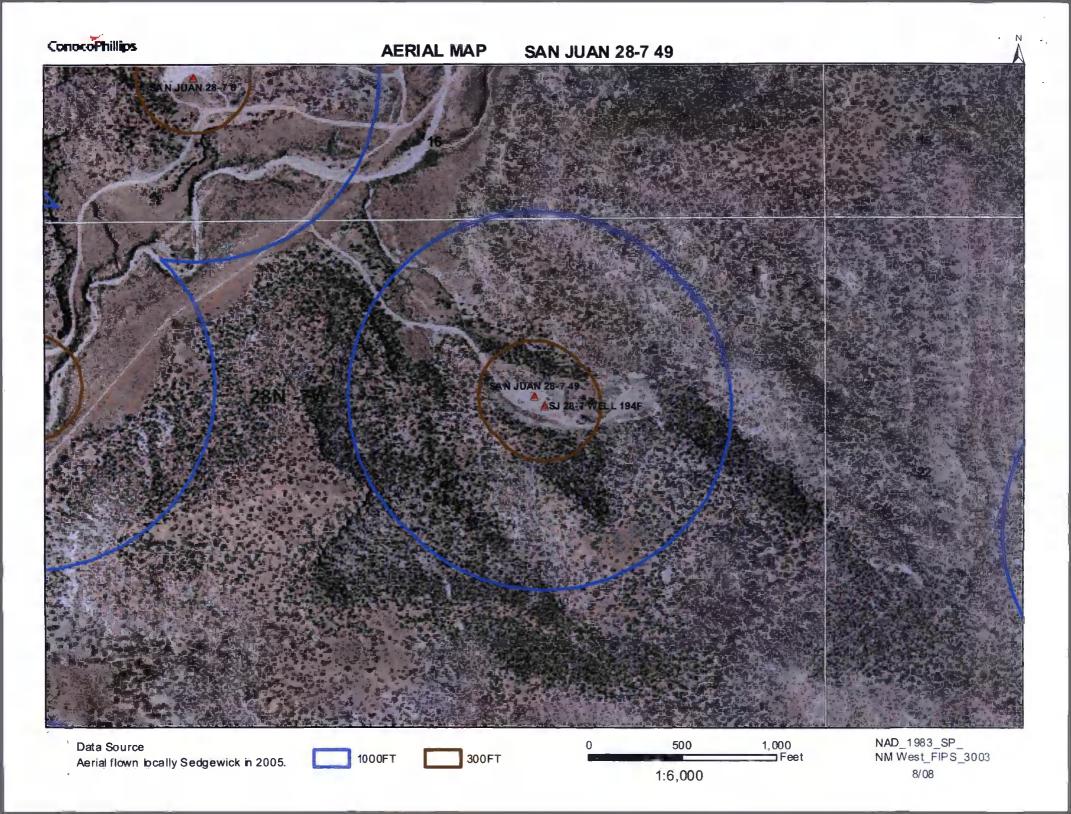

| Fencing: Subsection D of 19.15.17.11 NMAC (Applies to permanent pit, temporary pits, and below-grade tanks)  Chain link, six feet in height, two strands of barbed wire at top (Required if located within 1000 feet of a permanent residence, school, hospital, in.  Four foot height, four strands of barbed wire evenly spaced between one and four feet  X Alternate. Please specify 4' hog wire fencing topped with two strands barbed wire.                                                                                                                                                                                                                                                                                                                                                                                                                                                                                                                    | stitution or chr         | arch)          |
|----------------------------------------------------------------------------------------------------------------------------------------------------------------------------------------------------------------------------------------------------------------------------------------------------------------------------------------------------------------------------------------------------------------------------------------------------------------------------------------------------------------------------------------------------------------------------------------------------------------------------------------------------------------------------------------------------------------------------------------------------------------------------------------------------------------------------------------------------------------------------------------------------------------------------------------------------------------------|--------------------------|----------------|
| Netting: Subsection E of 19.15.17.11 NMAC (Applies to permanent pits and permanent open top tanks)  X Screen Netting Other  Monthly inspections (If netting or screening is not physically feasible)                                                                                                                                                                                                                                                                                                                                                                                                                                                                                                                                                                                                                                                                                                                                                                 |                          |                |
| 8  Signs: Subsection C of 19.15.17.11 NMAC  12" X 24", 2" lettering, providing Operator's name, site location, and emergency telephone numbers  X Signed in compliance with 19.15.3.103 NMAC                                                                                                                                                                                                                                                                                                                                                                                                                                                                                                                                                                                                                                                                                                                                                                         |                          |                |
| Administrative Approvals and Exceptions:  Justifications and/or demonstrations of equivalency are required. Please refer to 19.15.17 NMAC for guidance.  Please check a box if one or more of the following is requested, if not leave blank:  X Administrative approval(s): Requests must be submitted to the appropriate division district of the Santa Fe Environmental Bureau office for con (Fencing/BGT Liner)  Exception(s): Requests must be submitted to the Santa Fe Environmental Bureau office for consideration of approval.                                                                                                                                                                                                                                                                                                                                                                                                                            | isideration of a         | pproval.       |
| Siting Criteria (regarding permitting): 19.15.17.10 NMAC  Instructions: The applicant must demonstrate compliance for each siting criteria below in the application. Recommendations of acceptable source material are provided below. Requests regarding changes to certain siting criteria may require administrative approval from the appropriate district office or may be considered an exception which must be submitted to the Santa Fe Environmental Bureau Office for consideration of approval. Applicant must attach justification for request. Please refer to 19.15.17.10 NMAC for guidance. Siting criteria does not apply to drying pads or above grade-tanks associated with a closed-loop system.                                                                                                                                                                                                                                                  |                          |                |
| Ground water is less than 50 feet below the bottom of the temporary pit, permanent pit, or below-grade tank.  NM Office of the State Engineer - iWATERS database search; USGS; Data obtained from nearby wells  Within 300 feet of a continuously flowing watercourse, or 200 feet of any other watercourse, lakebed, sinkhole, or playa lake (measured from the ordinary high-water mark).  Topographic map; Visual inspection (certification) of the proposed site                                                                                                                                                                                                                                                                                                                                                                                                                                                                                                 | ☐Yes                     | X No           |
| Within 300 feet from a permanent residence, school, hospital, institution, or church in existence at the time of initial application.  (Applies to temporary, emergency, or cavitation pits and below-grade tanks)  - Visual inspection (certification) of the proposed site; Aerial photo; Satellite image  Within 1000 feet from a permanent residence, school, hospital, institution, or church in existence at the time of initial application.  (Applied to permanent pits)                                                                                                                                                                                                                                                                                                                                                                                                                                                                                     | Yes NA Yes XNA           | X No           |
| <ul> <li>Visual inspection (certification) of the proposed site; Aerial photo; Satellite image</li> <li>Within 500 horizonal feet of a private, domestic fresh water well or spring that less than five households use for domestic or stock watering purposes, or within 1000 horizontal feet of any other fresh water well or spring, in existence at the time of initial application.</li> </ul>                                                                                                                                                                                                                                                                                                                                                                                                                                                                                                                                                                  | Yes                      | XNo            |
| <ul> <li>NM Office of the State Engineer - iWATERS database search; Visual inspection (certification) of the proposed site.</li> <li>Within incorporated municipal boundaries or within a defined municipal fresh water well field covered under a municipal ordinance adopted pursuant to NMSA 1978, Section 3-27-3, as amended</li> <li>Written confirmation or verification from the municipality; Written approval obtained from the municipality</li> <li>Within 500 feet of a wetland.</li> <li>US Fish and Wildlife Wetland Identification map; Topographic map; Visual inspection (certification) of the proposed site</li> <li>Within the area overlying a subsurface mine.</li> <li>Written confirmation or verification or map from the NM EMNRD - Mining and Mineral Division</li> <li>Within an unstable area.</li> <li>Engineering measures incorporated into the design; NM Bureau of Geology &amp; Mineral Resources; USGS; NM Geological</li> </ul> | ☐Yes ☐Yes ☐Yes ☐Yes ☐Yes | X No X No X No |
| Society; Topographic map  Within a 100-year floodplain  - FEMA map                                                                                                                                                                                                                                                                                                                                                                                                                                                                                                                                                                                                                                                                                                                                                                                                                                                                                                   | Yes                      | XNo            |