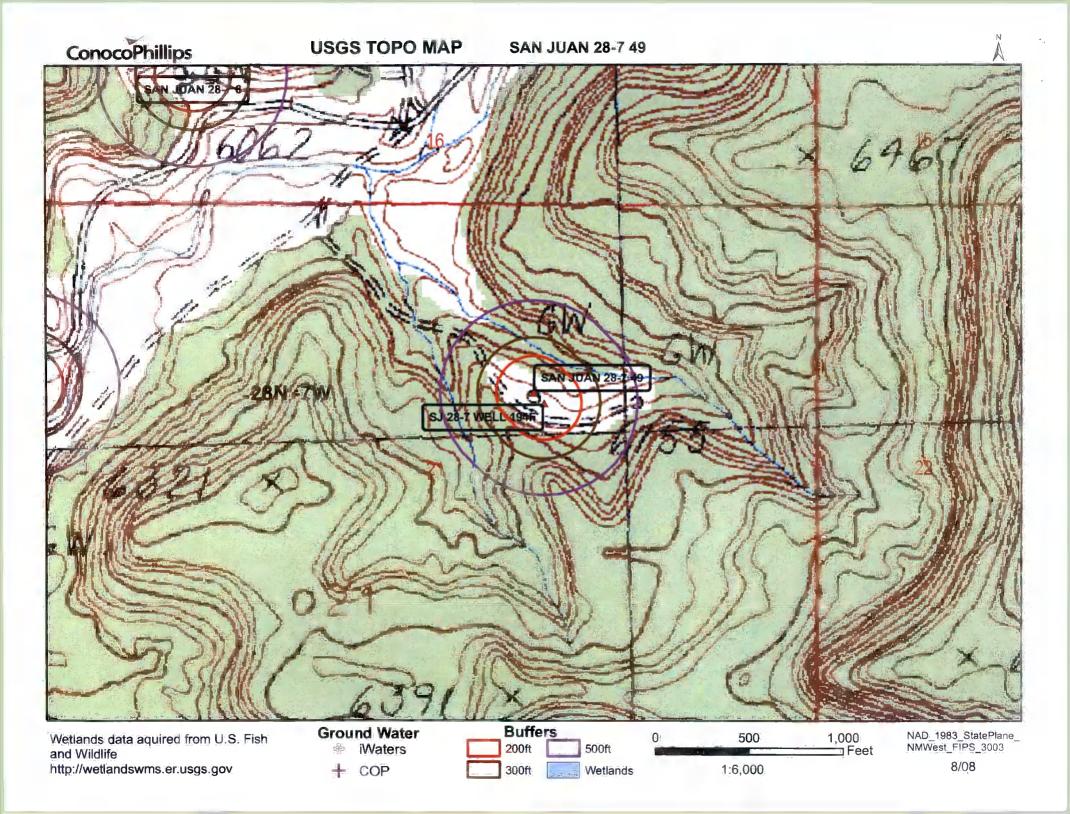

| Fencing: Subsection D of 19.15.17.11 NMAC (Applies to permanent pit, temporary pits, and below-grade tanks)  Chain link, six feet in height, two strands of barbed wire at top (Required if located within 1000 feet of a permanent residence, school, hospital, in.  Four foot height, four strands of barbed wire evenly spaced between one and four feet  X Alternate. Please specify 4' hog wire fencing topped with two strands barbed wire.                                                                                                                                                                                                                                                                                                                                                                                                                                                                                                                    | stitution or chr         | arch)          |
|----------------------------------------------------------------------------------------------------------------------------------------------------------------------------------------------------------------------------------------------------------------------------------------------------------------------------------------------------------------------------------------------------------------------------------------------------------------------------------------------------------------------------------------------------------------------------------------------------------------------------------------------------------------------------------------------------------------------------------------------------------------------------------------------------------------------------------------------------------------------------------------------------------------------------------------------------------------------|--------------------------|----------------|
| Netting: Subsection E of 19.15.17.11 NMAC (Applies to permanent pits and permanent open top tanks)  X Screen Netting Other  Monthly inspections (If netting or screening is not physically feasible)                                                                                                                                                                                                                                                                                                                                                                                                                                                                                                                                                                                                                                                                                                                                                                 |                          |                |
| 8  Signs: Subsection C of 19.15.17.11 NMAC  12" X 24", 2" lettering, providing Operator's name, site location, and emergency telephone numbers  X Signed in compliance with 19.15.3.103 NMAC                                                                                                                                                                                                                                                                                                                                                                                                                                                                                                                                                                                                                                                                                                                                                                         |                          |                |
| Administrative Approvals and Exceptions:  Justifications and/or demonstrations of equivalency are required. Please refer to 19.15.17 NMAC for guidance.  Please check a box if one or more of the following is requested, if not leave blank:  X Administrative approval(s): Requests must be submitted to the appropriate division district of the Santa Fe Environmental Bureau office for con (Fencing/BGT Liner)  Exception(s): Requests must be submitted to the Santa Fe Environmental Bureau office for consideration of approval.                                                                                                                                                                                                                                                                                                                                                                                                                            | isideration of a         | pproval.       |
| Siting Criteria (regarding permitting): 19.15.17.10 NMAC  Instructions: The applicant must demonstrate compliance for each siting criteria below in the application. Recommendations of acceptable source material are provided below. Requests regarding changes to certain siting criteria may require administrative approval from the appropriate district office or may be considered an exception which must be submitted to the Santa Fe Environmental Bureau Office for consideration of approval. Applicant must attach justification for request. Please refer to 19.15.17.10 NMAC for guidance. Siting criteria does not apply to drying pads or above grade-tanks associated with a closed-loop system.                                                                                                                                                                                                                                                  |                          |                |
| Ground water is less than 50 feet below the bottom of the temporary pit, permanent pit, or below-grade tank.  NM Office of the State Engineer - iWATERS database search; USGS; Data obtained from nearby wells  Within 300 feet of a continuously flowing watercourse, or 200 feet of any other watercourse, lakebed, sinkhole, or playa lake (measured from the ordinary high-water mark).  Topographic map; Visual inspection (certification) of the proposed site                                                                                                                                                                                                                                                                                                                                                                                                                                                                                                 | ☐Yes                     | X No           |
| Within 300 feet from a permanent residence, school, hospital, institution, or church in existence at the time of initial application.  (Applies to temporary, emergency, or cavitation pits and below-grade tanks)  - Visual inspection (certification) of the proposed site; Aerial photo; Satellite image  Within 1000 feet from a permanent residence, school, hospital, institution, or church in existence at the time of initial application.  (Applied to permanent pits)                                                                                                                                                                                                                                                                                                                                                                                                                                                                                     | Yes NA Yes XNA           | X No           |
| <ul> <li>Visual inspection (certification) of the proposed site; Aerial photo; Satellite image</li> <li>Within 500 horizonal feet of a private, domestic fresh water well or spring that less than five households use for domestic or stock watering purposes, or within 1000 horizontal feet of any other fresh water well or spring, in existence at the time of initial application.</li> </ul>                                                                                                                                                                                                                                                                                                                                                                                                                                                                                                                                                                  | Yes                      | XNo            |
| <ul> <li>NM Office of the State Engineer - iWATERS database search; Visual inspection (certification) of the proposed site.</li> <li>Within incorporated municipal boundaries or within a defined municipal fresh water well field covered under a municipal ordinance adopted pursuant to NMSA 1978, Section 3-27-3, as amended</li> <li>Written confirmation or verification from the municipality; Written approval obtained from the municipality</li> <li>Within 500 feet of a wetland.</li> <li>US Fish and Wildlife Wetland Identification map; Topographic map; Visual inspection (certification) of the proposed site</li> <li>Within the area overlying a subsurface mine.</li> <li>Written confirmation or verification or map from the NM EMNRD - Mining and Mineral Division</li> <li>Within an unstable area.</li> <li>Engineering measures incorporated into the design; NM Bureau of Geology &amp; Mineral Resources; USGS; NM Geological</li> </ul> | ☐Yes ☐Yes ☐Yes ☐Yes ☐Yes | X No X No X No |
| Society; Topographic map  Within a 100-year floodplain  - FEMA map                                                                                                                                                                                                                                                                                                                                                                                                                                                                                                                                                                                                                                                                                                                                                                                                                                                                                                   | Yes                      | XNo            |