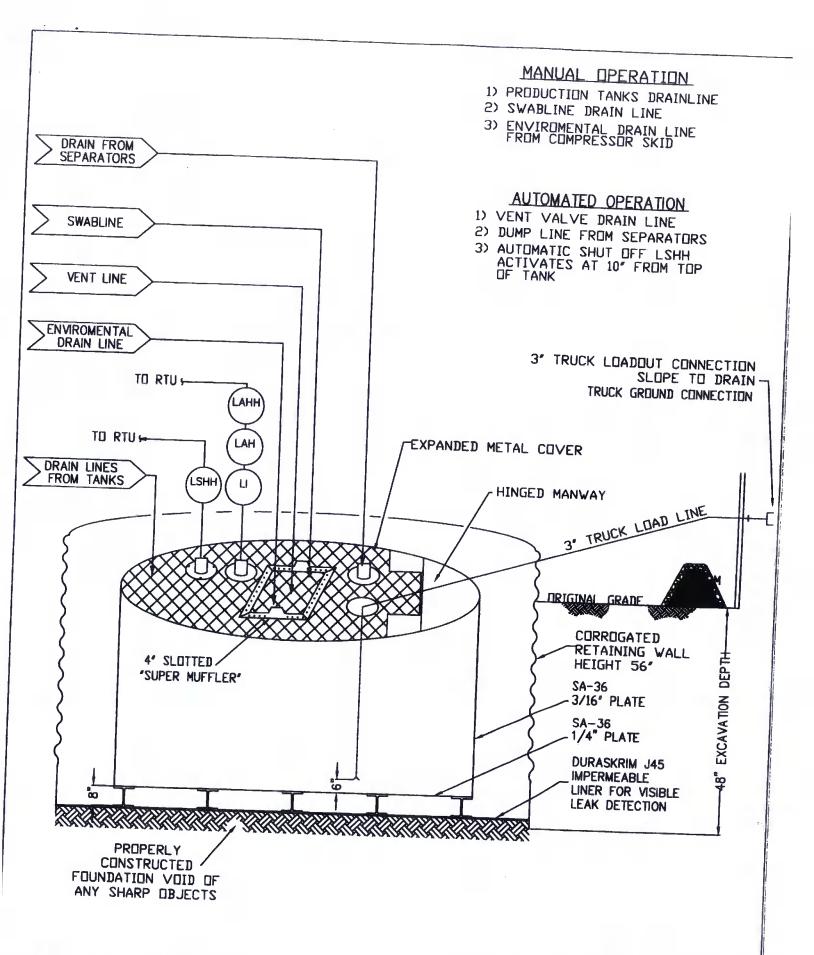

| Operator: ConocoPhillips Company                                                                                                                                                                                                                                                                                                                                                                                                                                                                                                                                                                                                                                                                                                                                                                                                                                                                                                                                                                                                                                                                                                                                                                                                                                                                                                                                                                                                                                                                                                                                                                                                                                                                                                                                                                                                                                                                                                                                                                                                                                                                                               | OGRID#: 217817                                                           |
|--------------------------------------------------------------------------------------------------------------------------------------------------------------------------------------------------------------------------------------------------------------------------------------------------------------------------------------------------------------------------------------------------------------------------------------------------------------------------------------------------------------------------------------------------------------------------------------------------------------------------------------------------------------------------------------------------------------------------------------------------------------------------------------------------------------------------------------------------------------------------------------------------------------------------------------------------------------------------------------------------------------------------------------------------------------------------------------------------------------------------------------------------------------------------------------------------------------------------------------------------------------------------------------------------------------------------------------------------------------------------------------------------------------------------------------------------------------------------------------------------------------------------------------------------------------------------------------------------------------------------------------------------------------------------------------------------------------------------------------------------------------------------------------------------------------------------------------------------------------------------------------------------------------------------------------------------------------------------------------------------------------------------------------------------------------------------------------------------------------------------------|--------------------------------------------------------------------------|
| Address: PO Box 4289, Farmington, NM 87499                                                                                                                                                                                                                                                                                                                                                                                                                                                                                                                                                                                                                                                                                                                                                                                                                                                                                                                                                                                                                                                                                                                                                                                                                                                                                                                                                                                                                                                                                                                                                                                                                                                                                                                                                                                                                                                                                                                                                                                                                                                                                     |                                                                          |
| Facility or well name: SAN JUAN 28-7 UNIT 49                                                                                                                                                                                                                                                                                                                                                                                                                                                                                                                                                                                                                                                                                                                                                                                                                                                                                                                                                                                                                                                                                                                                                                                                                                                                                                                                                                                                                                                                                                                                                                                                                                                                                                                                                                                                                                                                                                                                                                                                                                                                                   |                                                                          |
| API Number: 3003907382 OCD Permit Numb                                                                                                                                                                                                                                                                                                                                                                                                                                                                                                                                                                                                                                                                                                                                                                                                                                                                                                                                                                                                                                                                                                                                                                                                                                                                                                                                                                                                                                                                                                                                                                                                                                                                                                                                                                                                                                                                                                                                                                                                                                                                                         | ber:                                                                     |
| U/L or Qtr/Qtr: B Section: 21 Township: 28N Range:                                                                                                                                                                                                                                                                                                                                                                                                                                                                                                                                                                                                                                                                                                                                                                                                                                                                                                                                                                                                                                                                                                                                                                                                                                                                                                                                                                                                                                                                                                                                                                                                                                                                                                                                                                                                                                                                                                                                                                                                                                                                             | 7W County: Rio Arriba                                                    |
| Center of Proposed Design: Latitude: 36.651271°N Longitude:                                                                                                                                                                                                                                                                                                                                                                                                                                                                                                                                                                                                                                                                                                                                                                                                                                                                                                                                                                                                                                                                                                                                                                                                                                                                                                                                                                                                                                                                                                                                                                                                                                                                                                                                                                                                                                                                                                                                                                                                                                                                    | -107.574609°W NAD: X 1927 1983                                           |
| Surface Owner: X Federal State Private Tribal Trust or India                                                                                                                                                                                                                                                                                                                                                                                                                                                                                                                                                                                                                                                                                                                                                                                                                                                                                                                                                                                                                                                                                                                                                                                                                                                                                                                                                                                                                                                                                                                                                                                                                                                                                                                                                                                                                                                                                                                                                                                                                                                                   | an Allotment                                                             |
| Pit: Subsection F or G of 19.15.17.11 NMAC  Temporary: Drilling Workover  Permanent Emergency Cavitation P&A  Lined Unlined Liner type: Thickness mil LLDPE  String-Reinforced                                                                                                                                                                                                                                                                                                                                                                                                                                                                                                                                                                                                                                                                                                                                                                                                                                                                                                                                                                                                                                                                                                                                                                                                                                                                                                                                                                                                                                                                                                                                                                                                                                                                                                                                                                                                                                                                                                                                                 | HDPE PVC Other                                                           |
|                                                                                                                                                                                                                                                                                                                                                                                                                                                                                                                                                                                                                                                                                                                                                                                                                                                                                                                                                                                                                                                                                                                                                                                                                                                                                                                                                                                                                                                                                                                                                                                                                                                                                                                                                                                                                                                                                                                                                                                                                                                                                                                                | bbl Dimensions Lx Wx D                                                   |
| Closed-loop System: Subsection H of 19.15.17.11 NMAC  Type of Operation: P&A Drilling a new well Workover or Drilling (Applies to notice of intent)  Drying Pad Above Ground Steel Tanks Haul-off Bins Other  Lined Unlined Liner type: Thickness mil LLDPE  Liner Seams: Welded Factory Other                                                                                                                                                                                                                                                                                                                                                                                                                                                                                                                                                                                                                                                                                                                                                                                                                                                                                                                                                                                                                                                                                                                                                                                                                                                                                                                                                                                                                                                                                                                                                                                                                                                                                                                                                                                                                                 | o activities which require prior approval of a permit or  HDPE PVD Other |
| X   Below-grade tank:   Subsection I of 19.15.17.11 NMAC                                                                                                                                                                                                                                                                                                                                                                                                                                                                                                                                                                                                                                                                                                                                                                                                                                                                                                                                                                                                                                                                                                                                                                                                                                                                                                                                                                                                                                                                                                                                                                                                                                                                                                                                                                                                                                                                                                                                                                                                                                                                       | itomatic overflow shut-off  Unspecified                                  |
| Alternative Method:  Submittal of an exception request is required. Exceptions must be submitted to the Santa Fe Environment of the Santa Fe E | onmental Bureau office for consideration of approval.                    |

Page 2 of 5

| Temporary Pits, Emergency Pits and Below-grade Tanks Permit Application Attachment Checklist: Subsection B of 19.15.17.9 NMAC                                                                                                                             |
|-----------------------------------------------------------------------------------------------------------------------------------------------------------------------------------------------------------------------------------------------------------|
| Instructions: Each of the following items must be attached to the application. Please indicate, by a check mark in the box, that the documents are attached.                                                                                              |
| X   Hydrogeologic Report (Below-grade Tanks) - based upon the requirements of Paragraph (4) of Subsection B of 19.15.17.9 NMAC                                                                                                                            |
| Hydrogeologic Data (Temporary and Emergency Pits) - based upon the requirements of Paragraph (2) of Subsection B of 19.15.17.9                                                                                                                            |
| X Siting Criteria Compliance Demonstrations - based upon the appropriate requirements of 19.15.17.10 NMAC                                                                                                                                                 |
| X Design Plan - based upon the appropriate requirements of 19.15.17.11 NMAC                                                                                                                                                                               |
| X Operating and Maintenance Plan - based upon the appropriate requirements of 19.15.17.12 NMAC                                                                                                                                                            |
| X Closure Plan (Please complete Boxes 14 through 18, if applicable) - based upon the appropriate requirements of Subsection C of 19.15.17.9 NMAC and 19.15.17.13 NMAC                                                                                     |
| Previously Approved Design (attach copy of design) API or Permit                                                                                                                                                                                          |
| 12                                                                                                                                                                                                                                                        |
| Closed-loop Systems Permit Application Attachment Checklist: Subsection B of 19.15.17.9 NMAC Instructions: Each of the following items must be attached to the application. Please indicate, by a check mark in the box, that the documents are attached. |
| Geologic and Hydrogeologic Data (only for on-site closure) - based upon the requirements of Paragraph (3) of Subsection B of 19.15.17.9                                                                                                                   |
| Siting Criteria Compliance Demonstrations (only for on-site closure) - based upon the appropriate requirements of 19.15.17.10 NMAC                                                                                                                        |
| Design Plan - based upon the appropriate requirements of 19.15.17.11 NMAC                                                                                                                                                                                 |
| Operating and Maintenance Plan - based upon the appropriate requirements of 19.15.17.12 NMAC                                                                                                                                                              |
| Closure Plan (Please complete Boxes 14 through 18, if applicable) - based upon the appropriate requirements of Subsection C of 19.15.17.9                                                                                                                 |
| NMAC and 19.15.17.13 NMAC                                                                                                                                                                                                                                 |
| Previously Approved Design (attach copy of design)  API                                                                                                                                                                                                   |
| Previously Approved Operating and Maintenance Plan API                                                                                                                                                                                                    |
| 13                                                                                                                                                                                                                                                        |
| Permanent Pits Permit Application Checklist: Subsection B of 19.15.17.9 NMAC                                                                                                                                                                              |
| Instructions: Each of the following items must be attached to the application. Please indicate, by a check mark in the box, that the documents are attached.                                                                                              |
| Hydrogeologic Report - based upon the requirements of Paragraph (I) of Subsection B of 19.15.17.9 NMAC                                                                                                                                                    |
| Siting Criteria Compliance Demonstrations - based upon the appropriate requirements of 19.15.17.10 NMAC                                                                                                                                                   |
| Climatological Factors Assessment Certified Engineering Design Plans - based upon the appropriate requirements of 19.15.17.11 NMAC                                                                                                                        |
| Dike Protection and Structural Integrity Design: based upon the appropriate requirements of 19.15.17.11 NMAC                                                                                                                                              |
| Leak Detection Design - based upon the appropriate requirements of 19.15.17.11 NMAC                                                                                                                                                                       |
| Liner Specifications and Compatibility Assessment - based upon the appropriate requirements of 19.15.17.11 NMAC                                                                                                                                           |
| Quality Control/Quality Assurance Construction and Installation Plan                                                                                                                                                                                      |
| Operating and Maintenance Plan - based upon the appropriate requirements of 19.15.17.12 NMAC                                                                                                                                                              |
| Freeboard and Overtopping Prevention Plan - based upon the appropriate requirements of 19.15.17.11 NMAC                                                                                                                                                   |
| Nuisance or Hazardous Odors, including H2S, Prevention Plan                                                                                                                                                                                               |
| Emergency Response Plan                                                                                                                                                                                                                                   |
| Oil Field Waste Stream Characterization                                                                                                                                                                                                                   |
| Monitoring and Inspection Plan                                                                                                                                                                                                                            |
| ☐ Erosion Control Plan ☐ Closure Plan - based upon the appropriate requirements of Subsection C of 19.15.17.9 NMAC and 19.15.17.13 NMAC                                                                                                                   |
|                                                                                                                                                                                                                                                           |
| Proposed Closure: 19.15.17.13 NMAC                                                                                                                                                                                                                        |
| Instructions: Please complete the applicable boxes, Boxes 14 through 18, in regards to the proposed closure plan.                                                                                                                                         |
| Type: Drilling Workover Emergency Cavitation P&A Permanent Pit X Below-grade Tank Closed-loop System                                                                                                                                                      |
| Alternative   Proposed Closure Method:   X   Waste Excavation and Removal   (Below-Grade Tank)                                                                                                                                                            |
| Waste Removal (Closed-loop systems only)                                                                                                                                                                                                                  |
| On-site Closure Method (only for temporary pits and closed-loop systems)                                                                                                                                                                                  |
| In-place Burial On-site Trench                                                                                                                                                                                                                            |
| Alternative Closure Method (Exceptions must be submitted to the Santa Fe Environmental Bureau for consideration)                                                                                                                                          |
| 15                                                                                                                                                                                                                                                        |
| Waste Excavation and Removal Closure Plan Checklist: (19.15.17.13 NMAC) Instructions: Each of the following items must be attached to the closure plan.                                                                                                   |
| Please indicate, by a check mark in the box, that the documents are attached.                                                                                                                                                                             |
| X Protocols and Procedures - based upon the appropriate requirements of 19.15.17.13 NMAC                                                                                                                                                                  |
| X Confirmation Sampling Plan (if applicable) - based upon the appropriate requirements of Subsection F of 19.15.17.13 NMAC                                                                                                                                |
| X   Disposal Facility Name and Permit Number (for liquids, drilling fluids and drill cuttings)   X   Soil Backfill and Cover Design Specifications - based upon the appropriate requirements of Subsection H of 19.15.17.13 NMAC                          |
| X   Re-vegetation Plan - based upon the appropriate requirements of Subsection I of 19.15.17.13 NMAC                                                                                                                                                      |
|                                                                                                                                                                                                                                                           |
| X Site Reclamation Plan - based upon the appropriate requirements of Subsection G of 19.15.17.13 NMAC                                                                                                                                                     |