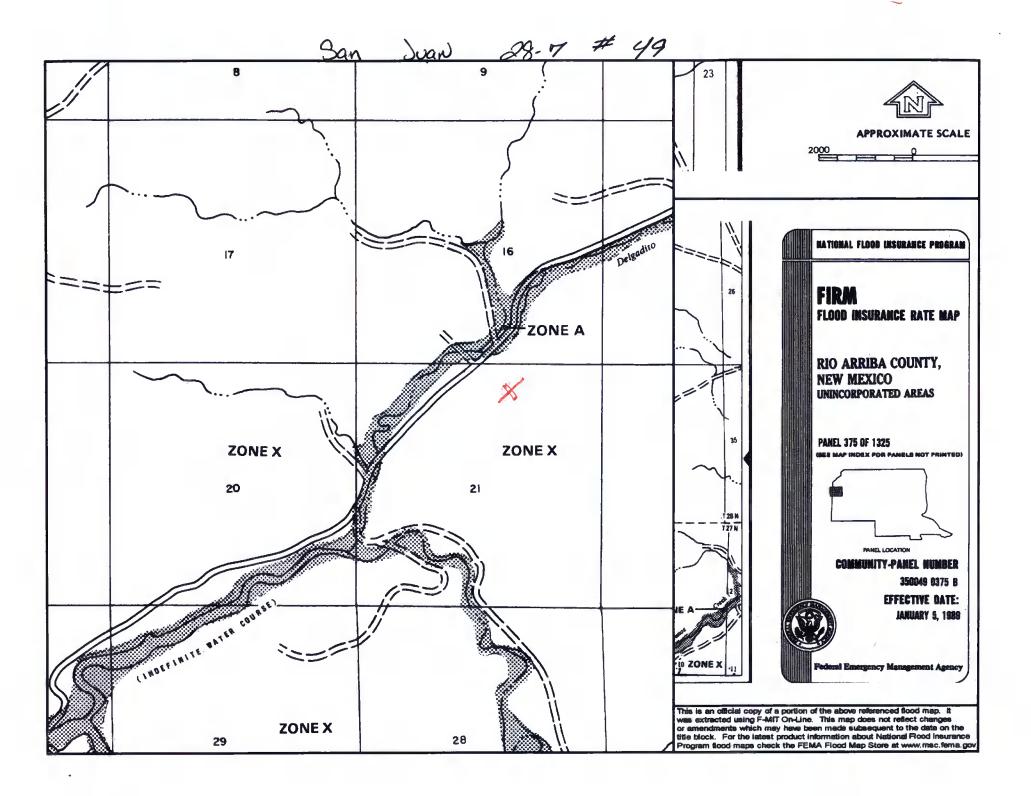

| Operator: ConocoPhillips Company                                                                                                                                                                                                                                                                                                                                                                                                                                                                                                                                                                                                                                                                                                                                                                                                                                                                                                                                                                                                                                                                                                                                                                                                                                                                                                                                                                                                                                                                                                                                                                                                                                                                                                                                                                                                                                                                                                                                                                                                                                                                                               | OGRID#: 217817                                                           |
|--------------------------------------------------------------------------------------------------------------------------------------------------------------------------------------------------------------------------------------------------------------------------------------------------------------------------------------------------------------------------------------------------------------------------------------------------------------------------------------------------------------------------------------------------------------------------------------------------------------------------------------------------------------------------------------------------------------------------------------------------------------------------------------------------------------------------------------------------------------------------------------------------------------------------------------------------------------------------------------------------------------------------------------------------------------------------------------------------------------------------------------------------------------------------------------------------------------------------------------------------------------------------------------------------------------------------------------------------------------------------------------------------------------------------------------------------------------------------------------------------------------------------------------------------------------------------------------------------------------------------------------------------------------------------------------------------------------------------------------------------------------------------------------------------------------------------------------------------------------------------------------------------------------------------------------------------------------------------------------------------------------------------------------------------------------------------------------------------------------------------------|--------------------------------------------------------------------------|
| Address: PO Box 4289, Farmington, NM 87499                                                                                                                                                                                                                                                                                                                                                                                                                                                                                                                                                                                                                                                                                                                                                                                                                                                                                                                                                                                                                                                                                                                                                                                                                                                                                                                                                                                                                                                                                                                                                                                                                                                                                                                                                                                                                                                                                                                                                                                                                                                                                     |                                                                          |
| Facility or well name: SAN JUAN 28-7 UNIT 49                                                                                                                                                                                                                                                                                                                                                                                                                                                                                                                                                                                                                                                                                                                                                                                                                                                                                                                                                                                                                                                                                                                                                                                                                                                                                                                                                                                                                                                                                                                                                                                                                                                                                                                                                                                                                                                                                                                                                                                                                                                                                   |                                                                          |
| API Number: 3003907382 OCD Permit Numb                                                                                                                                                                                                                                                                                                                                                                                                                                                                                                                                                                                                                                                                                                                                                                                                                                                                                                                                                                                                                                                                                                                                                                                                                                                                                                                                                                                                                                                                                                                                                                                                                                                                                                                                                                                                                                                                                                                                                                                                                                                                                         | ber:                                                                     |
| U/L or Qtr/Qtr: B Section: 21 Township: 28N Range:                                                                                                                                                                                                                                                                                                                                                                                                                                                                                                                                                                                                                                                                                                                                                                                                                                                                                                                                                                                                                                                                                                                                                                                                                                                                                                                                                                                                                                                                                                                                                                                                                                                                                                                                                                                                                                                                                                                                                                                                                                                                             | 7W County: Rio Arriba                                                    |
| Center of Proposed Design: Latitude: 36.651271°N Longitude:                                                                                                                                                                                                                                                                                                                                                                                                                                                                                                                                                                                                                                                                                                                                                                                                                                                                                                                                                                                                                                                                                                                                                                                                                                                                                                                                                                                                                                                                                                                                                                                                                                                                                                                                                                                                                                                                                                                                                                                                                                                                    | -107.574609°W NAD: X 1927 1983                                           |
| Surface Owner: X Federal State Private Tribal Trust or India                                                                                                                                                                                                                                                                                                                                                                                                                                                                                                                                                                                                                                                                                                                                                                                                                                                                                                                                                                                                                                                                                                                                                                                                                                                                                                                                                                                                                                                                                                                                                                                                                                                                                                                                                                                                                                                                                                                                                                                                                                                                   | an Allotment                                                             |
| Pit: Subsection F or G of 19.15.17.11 NMAC  Temporary: Drilling Workover  Permanent Emergency Cavitation P&A  Lined Unlined Liner type: Thickness mil LLDPE  String-Reinforced                                                                                                                                                                                                                                                                                                                                                                                                                                                                                                                                                                                                                                                                                                                                                                                                                                                                                                                                                                                                                                                                                                                                                                                                                                                                                                                                                                                                                                                                                                                                                                                                                                                                                                                                                                                                                                                                                                                                                 | HDPE PVC Other                                                           |
|                                                                                                                                                                                                                                                                                                                                                                                                                                                                                                                                                                                                                                                                                                                                                                                                                                                                                                                                                                                                                                                                                                                                                                                                                                                                                                                                                                                                                                                                                                                                                                                                                                                                                                                                                                                                                                                                                                                                                                                                                                                                                                                                | bbl Dimensions Lx Wx D                                                   |
| Closed-loop System: Subsection H of 19.15.17.11 NMAC  Type of Operation: P&A Drilling a new well Workover or Drilling (Applies to notice of intent)  Drying Pad Above Ground Steel Tanks Haul-off Bins Other  Lined Unlined Liner type: Thickness mil LLDPE  Liner Seams: Welded Factory Other                                                                                                                                                                                                                                                                                                                                                                                                                                                                                                                                                                                                                                                                                                                                                                                                                                                                                                                                                                                                                                                                                                                                                                                                                                                                                                                                                                                                                                                                                                                                                                                                                                                                                                                                                                                                                                 | o activities which require prior approval of a permit or  HDPE PVD Other |
| X   Below-grade tank:   Subsection I of 19.15.17.11 NMAC                                                                                                                                                                                                                                                                                                                                                                                                                                                                                                                                                                                                                                                                                                                                                                                                                                                                                                                                                                                                                                                                                                                                                                                                                                                                                                                                                                                                                                                                                                                                                                                                                                                                                                                                                                                                                                                                                                                                                                                                                                                                       | itomatic overflow shut-off  Unspecified                                  |
| Alternative Method:  Submittal of an exception request is required. Exceptions must be submitted to the Santa Fe Environment of the Santa Fe E | onmental Bureau office for consideration of approval.                    |

| Fencing: Subsection D of 19.15.17.11 NMAC (Applies to permanent pit, temporary pits, and below-grade tanks)  Chain link, six feet in height, two strands of barbed wire at top (Required if located within 1000 feet of a permanent residence, school, hospital, in.  Four foot height, four strands of barbed wire evenly spaced between one and four feet  X Alternate. Please specify 4' hog wire fencing topped with two strands barbed wire.                                                                                                                                                                                                                                                                                                                                                                                                                                                                                                                    | stitution or chr         | arch)          |
|----------------------------------------------------------------------------------------------------------------------------------------------------------------------------------------------------------------------------------------------------------------------------------------------------------------------------------------------------------------------------------------------------------------------------------------------------------------------------------------------------------------------------------------------------------------------------------------------------------------------------------------------------------------------------------------------------------------------------------------------------------------------------------------------------------------------------------------------------------------------------------------------------------------------------------------------------------------------|--------------------------|----------------|
| Netting: Subsection E of 19.15.17.11 NMAC (Applies to permanent pits and permanent open top tanks)  X Screen Netting Other  Monthly inspections (If netting or screening is not physically feasible)                                                                                                                                                                                                                                                                                                                                                                                                                                                                                                                                                                                                                                                                                                                                                                 |                          |                |
| 8  Signs: Subsection C of 19.15.17.11 NMAC  12" X 24", 2" lettering, providing Operator's name, site location, and emergency telephone numbers  X Signed in compliance with 19.15.3.103 NMAC                                                                                                                                                                                                                                                                                                                                                                                                                                                                                                                                                                                                                                                                                                                                                                         |                          |                |
| Administrative Approvals and Exceptions:  Justifications and/or demonstrations of equivalency are required. Please refer to 19.15.17 NMAC for guidance.  Please check a box if one or more of the following is requested, if not leave blank:  X Administrative approval(s): Requests must be submitted to the appropriate division district of the Santa Fe Environmental Bureau office for con (Fencing/BGT Liner)  Exception(s): Requests must be submitted to the Santa Fe Environmental Bureau office for consideration of approval.                                                                                                                                                                                                                                                                                                                                                                                                                            | isideration of a         | pproval.       |
| Siting Criteria (regarding permitting): 19.15.17.10 NMAC  Instructions: The applicant must demonstrate compliance for each siting criteria below in the application. Recommendations of acceptable source material are provided below. Requests regarding changes to certain siting criteria may require administrative approval from the appropriate district office or may be considered an exception which must be submitted to the Santa Fe Environmental Bureau Office for consideration of approval. Applicant must attach justification for request. Please refer to 19.15.17.10 NMAC for guidance. Siting criteria does not apply to drying pads or above grade-tanks associated with a closed-loop system.                                                                                                                                                                                                                                                  |                          |                |
| Ground water is less than 50 feet below the bottom of the temporary pit, permanent pit, or below-grade tank.  NM Office of the State Engineer - iWATERS database search; USGS; Data obtained from nearby wells  Within 300 feet of a continuously flowing watercourse, or 200 feet of any other watercourse, lakebed, sinkhole, or playa lake (measured from the ordinary high-water mark).  Topographic map; Visual inspection (certification) of the proposed site                                                                                                                                                                                                                                                                                                                                                                                                                                                                                                 | ☐Yes                     | X No           |
| Within 300 feet from a permanent residence, school, hospital, institution, or church in existence at the time of initial application.  (Applies to temporary, emergency, or cavitation pits and below-grade tanks)  - Visual inspection (certification) of the proposed site; Aerial photo; Satellite image  Within 1000 feet from a permanent residence, school, hospital, institution, or church in existence at the time of initial application.  (Applied to permanent pits)                                                                                                                                                                                                                                                                                                                                                                                                                                                                                     | Yes NA Yes XNA           | X No           |
| <ul> <li>Visual inspection (certification) of the proposed site; Aerial photo; Satellite image</li> <li>Within 500 horizonal feet of a private, domestic fresh water well or spring that less than five households use for domestic or stock watering purposes, or within 1000 horizontal feet of any other fresh water well or spring, in existence at the time of initial application.</li> </ul>                                                                                                                                                                                                                                                                                                                                                                                                                                                                                                                                                                  | Yes                      | XNo            |
| <ul> <li>NM Office of the State Engineer - iWATERS database search; Visual inspection (certification) of the proposed site.</li> <li>Within incorporated municipal boundaries or within a defined municipal fresh water well field covered under a municipal ordinance adopted pursuant to NMSA 1978, Section 3-27-3, as amended</li> <li>Written confirmation or verification from the municipality; Written approval obtained from the municipality</li> <li>Within 500 feet of a wetland.</li> <li>US Fish and Wildlife Wetland Identification map; Topographic map; Visual inspection (certification) of the proposed site</li> <li>Within the area overlying a subsurface mine.</li> <li>Written confirmation or verification or map from the NM EMNRD - Mining and Mineral Division</li> <li>Within an unstable area.</li> <li>Engineering measures incorporated into the design; NM Bureau of Geology &amp; Mineral Resources; USGS; NM Geological</li> </ul> | ☐Yes ☐Yes ☐Yes ☐Yes ☐Yes | X No X No X No |
| Society; Topographic map  Within a 100-year floodplain  - FEMA map                                                                                                                                                                                                                                                                                                                                                                                                                                                                                                                                                                                                                                                                                                                                                                                                                                                                                                   | Yes                      | XNo            |