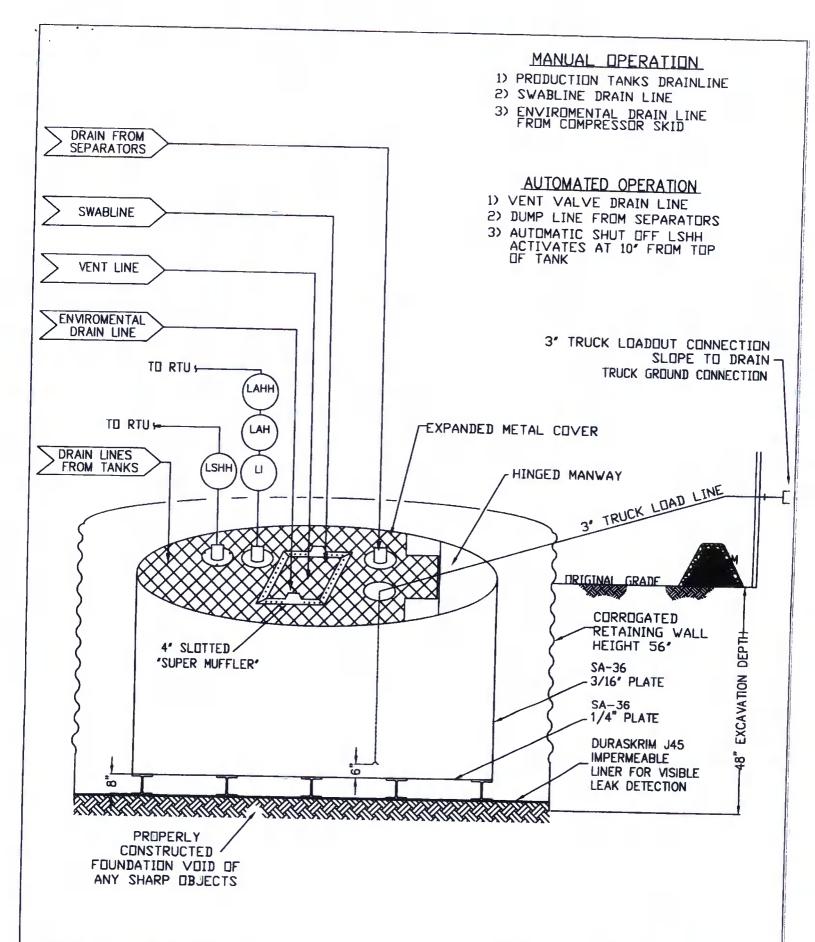

| Operatory Concee Phillips Commence                                                   | OCDID# 217017                                                                                     |
|--------------------------------------------------------------------------------------|---------------------------------------------------------------------------------------------------|
| Operator: ConocoPhillips Company  Address: PO Box 4289, Farmington, NM 87499         | OGRID#: 217817                                                                                    |
| Facility or well name: SAN JUAN 29-6 UNIT 22                                         | 7.1.2.3                                                                                           |
|                                                                                      | Permit Number:                                                                                    |
|                                                                                      | Range: 6W County: Rio Arriba                                                                      |
|                                                                                      | ngitude: -107.4100037°W NAD: X 1927 1983                                                          |
|                                                                                      | Trust or Indian Allotment                                                                         |
| String-Reinforced                                                                    | LLDPE HDPE PVC Other                                                                              |
| notice of intent)  Drying Pad Above Ground Steel Tanks Haul-off Bins Ot              | ing (Applies to activities which require prior approval of a permit or ther  LLDPE HDPE PVD Other |
| Visible sidewalls and liner Visible sidewalls only Other                             | nch lift and automatic overflow shut-off                                                          |
| Submittal of an exception request is required. Exceptions must be submitted to the S | anta Fe Environmental Bureau office for consideration of approval.                                |