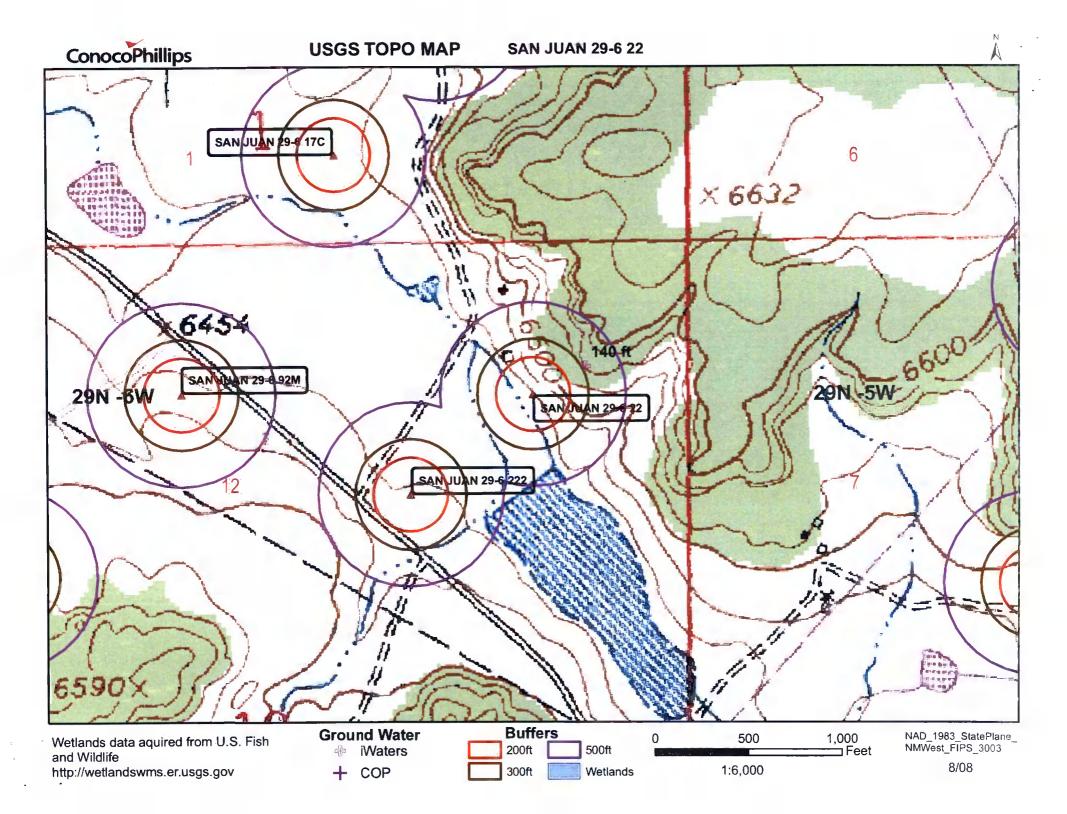

| Operatory Concee Phillips Commence                                                   | OCDID# 217017                                                                                     |
|--------------------------------------------------------------------------------------|---------------------------------------------------------------------------------------------------|
| Operator: ConocoPhillips Company  Address: PO Box 4289, Farmington, NM 87499         | OGRID#: 217817                                                                                    |
| Facility or well name: SAN JUAN 29-6 UNIT 22                                         | 7.1.2.3                                                                                           |
|                                                                                      | Permit Number:                                                                                    |
|                                                                                      | Range: 6W County: Rio Arriba                                                                      |
|                                                                                      | ngitude: -107.4100037°W NAD: X 1927 1983                                                          |
|                                                                                      | Trust or Indian Allotment                                                                         |
| String-Reinforced                                                                    | LLDPE HDPE PVC Other                                                                              |
| notice of intent)  Drying Pad Above Ground Steel Tanks Haul-off Bins Ot              | ing (Applies to activities which require prior approval of a permit or ther  LLDPE HDPE PVD Other |
| Visible sidewalls and liner Visible sidewalls only Other                             | nch lift and automatic overflow shut-off                                                          |
| Submittal of an exception request is required. Exceptions must be submitted to the S | anta Fe Environmental Bureau office for consideration of approval.                                |