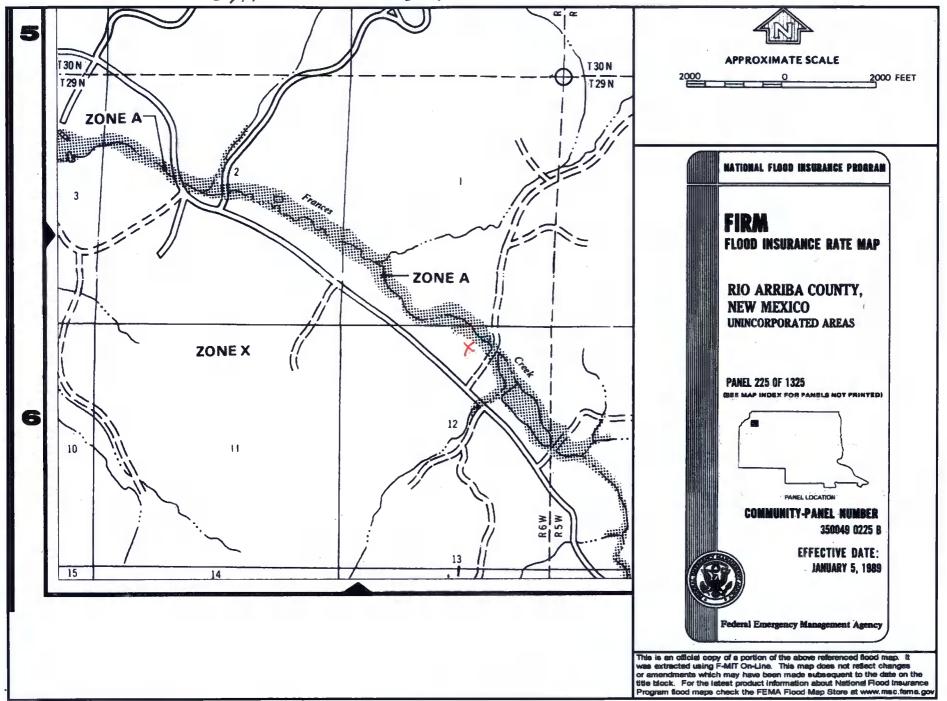

| Operatory Concee Phillips Commence                                                   | OCDID# 217017                                                                                     |
|--------------------------------------------------------------------------------------|---------------------------------------------------------------------------------------------------|
| Operator: ConocoPhillips Company  Address: PO Box 4289, Farmington, NM 87499         | OGRID#: 217817                                                                                    |
| Facility or well name: SAN JUAN 29-6 UNIT 22                                         | 7.1.2.3                                                                                           |
|                                                                                      | Permit Number:                                                                                    |
|                                                                                      | Range: 6W County: Rio Arriba                                                                      |
|                                                                                      | ngitude: -107.4100037°W NAD: X 1927 1983                                                          |
|                                                                                      | Trust or Indian Allotment                                                                         |
| String-Reinforced                                                                    | LLDPE HDPE PVC Other                                                                              |
| notice of intent)  Drying Pad Above Ground Steel Tanks Haul-off Bins Ot              | ing (Applies to activities which require prior approval of a permit or ther  LLDPE HDPE PVD Other |
| Visible sidewalls and liner Visible sidewalls only Other                             | nch lift and automatic overflow shut-off                                                          |
| Submittal of an exception request is required. Exceptions must be submitted to the S | anta Fe Environmental Bureau office for consideration of approval.                                |