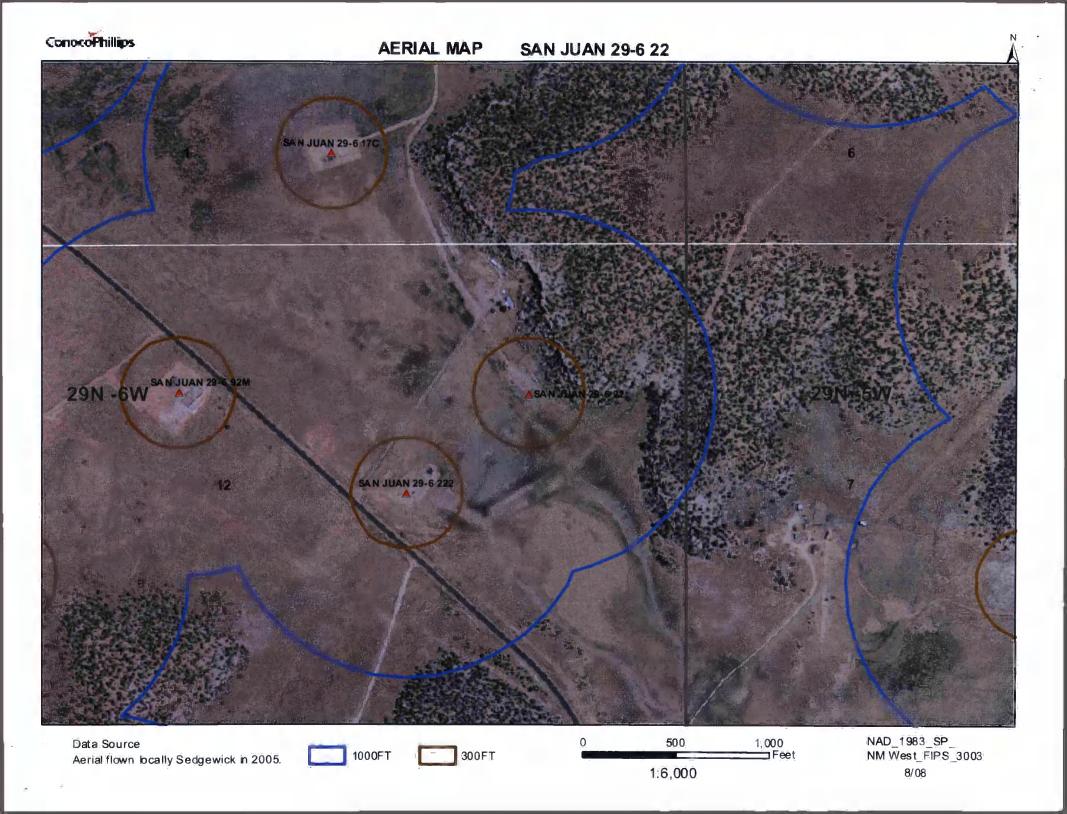

| Operatory Concee Phillips Commence                                                   | OCDID# 217017                                                                                     |
|--------------------------------------------------------------------------------------|---------------------------------------------------------------------------------------------------|
| Operator: ConocoPhillips Company  Address: PO Box 4289, Farmington, NM 87499         | OGRID#: 217817                                                                                    |
| Facility or well name: SAN JUAN 29-6 UNIT 22                                         | 7.1.2.3                                                                                           |
|                                                                                      | Permit Number:                                                                                    |
|                                                                                      | Range: 6W County: Rio Arriba                                                                      |
|                                                                                      | ngitude: -107.4100037°W NAD: X 1927 1983                                                          |
|                                                                                      | Trust or Indian Allotment                                                                         |
| String-Reinforced                                                                    | LLDPE HDPE PVC Other                                                                              |
| notice of intent)  Drying Pad Above Ground Steel Tanks Haul-off Bins Ot              | ing (Applies to activities which require prior approval of a permit or ther  LLDPE HDPE PVD Other |
| Visible sidewalls and liner Visible sidewalls only Other                             | nch lift and automatic overflow shut-off                                                          |
| Submittal of an exception request is required. Exceptions must be submitted to the S | anta Fe Environmental Bureau office for consideration of approval.                                |