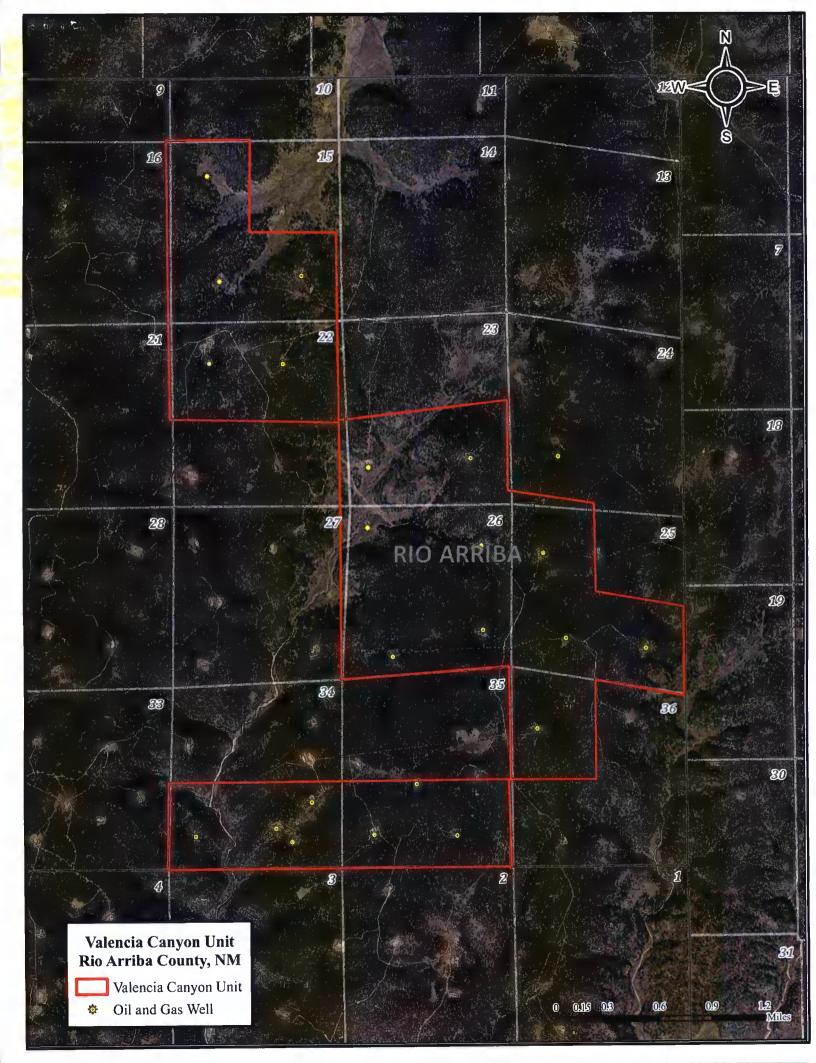

# Valencia Canyon Unit Exhibit "A"

.

| API #      | WELL NAME                 | POOL/FORMATION             | STATUS  | ST | COUNTY     | SEC | TWP  | RGE  | QTR   | OPERATOR               |
|------------|---------------------------|----------------------------|---------|----|------------|-----|------|------|-------|------------------------|
| 3003920700 | Valencia Canyon Unit 001  | Chosa Mesa Pictured Cliffs | Flowing | NM | Rio Arriba | 23  | 028N | 004W | SW/SW | Hilcorp Energy Company |
| 3003921350 | Valencia Canyon Unit 003  | Chosa Mesa Pictured Cliffs | Flowing | NM | Rio Arriba | 22  | 028N | 004W | SW/NE | Hilcorp Energy Company |
| 3003921478 | Valencia Canyon Unit 007  | Chosa Mesa Pictured Cliffs | Flowing | NM | Rio Arriba | 36  | 028N | 004W | SW/NW | Hilcorp Energy Company |
| 3003921471 | Valencia Canyon Unit 008  | Chosa Mesa Pictured Cliffs | Flowing | NM | Rio Arriba | 25  | 028N | 004W | SW/NW | Hilcorp Energy Company |
| 3003921488 | Valencia Canyon Unit 009  | Chosa Mesa Pictured Cliffs | Flowing | NM | Rio Arriba | 15  | 028N | 004W | SE/SE | Hilcorp Energy Company |
| 3003921476 | Valencia Canyon Unit 010  | Chosa Mesa Pictured Cliffs | Flowing | NM | Rio Arriba | 34  | 028N | 004W | SE/NE | Hilcorp Energy Company |
| 3003921472 | Valencia Canyon Unit 011  | Chosa Mesa Pictured Cliffs | Flowing | NM | Rio Arriba | 26  | 028N | 004W | NW/NW | Hilcorp Energy Company |
| 3003921473 | Valencia Canyon Unit 012  | Chosa Mesa Pictured Cliffs | Flowing | NM | Rio Arriba | 26  | 028N | 004W | SE/NE | Hilcorp Energy Company |
| 3003921469 | Valencia Canyon Unit 013  | Chosa Mesa Pictured Cliffs | Flowing | NM | Rio Arriba | 22  | 028N | 004W | SW/SE | Hilcorp Energy Company |
| 3003921470 | Valencia Canyon Unit 016  | Chosa Mesa Pictured Cliffs | Flowing | NM | Rio Arriba | 23  | 028N | 004W | SE/SE | Hilcorp Energy Company |
| 3003921598 | Valencia Canyon Unit 017  | Chosa Mesa Pictured Cliffs | Flowing | NM | Rio Arriba | 26  | 028N | 004W | SE/SW | Hilcorp Energy Company |
| 3003921597 | Valencia Canyon Unit 019  | Chosa Mesa Pictured Cliffs | Flowing | NM | Rio Arriba | 25  | 028N | 004W | SE/SE | Hilcorp Energy Company |
| 3003921593 | Valencia Canyon Unit 025  | Chosa Mesa Pictured Cliffs | Flowing | NM | Rio Arriba | 15  | 028N | 004W | SE/SW | Hilcorp Energy Company |
| 3003921595 | Valencia Canyon Unit 027  | Basin Fruitland Coal       | Flowing | NM | Rio Arriba | 22  | 028N | 004W | SW/SW | Hilcorp Energy Company |
| 3003921595 | Valencia Canyon Unit 027  | Chosa Mesa Pictured Cliffs | Flowing | NM | Rio Arriba | 22  | 028N | 004W | SW/SW | Hilcorp Energy Company |
| 3003921612 | Valencia Canyon Unit 035  | Blanco-Mesaverde           | Flowing | NM | Rio Arriba | 34  | 028N | 004W | SW/SW | Hilcorp Energy Company |
| 3003921647 | Valencia Canyon Unit 037  | Chosa Mesa Pictured Cliffs | Flowing | NM | Rio Arriba | 14  | 028N | 014W | SWSW  | Hilcorp Energy Company |
| 3003922082 | Valencia Canyon Unit 040  | Blanco-Mesaverde           | Flowing | NM | Rio Arriba | 35  | 028N | 004W | SW/SW | Hilcorp Energy Company |
| 3003929604 | Valencia Canyon Unit 040B | Blanco-Mesaverde           | Flowing | NM | Rio Arriba | 35  | 028N | 004W | NE/SW | Hilcorp Energy Company |
| 3003922442 | Valencia Canyon Unit 043  | Blanco-Mesaverde           | Flowing | NM | Rio Arriba | 27  | 028N | 004W | SW/SW | Hilcorp Energy Company |
| 3003926504 | Valencia Canyon Unit 043A | Blanco-Mesaverde           | Flowing | NM | Rio Arriba | 27  | 028N | 004W | SE/SE | Hilcorp Energy Company |
| 3003926924 | Valencia Canyon Unit 043C | Basin Mancos               | Flowing | NM | Rio Arriba | 27  | 028N | 004W | SE/NW | Hilcorp Energy Company |
| 3003923811 | Valencia Canyon Unit 045A | Blanco-Mesaverde           | Flowing | NM | Rio Arriba | 34  | 028N | 004W | SW/SE | Hilcorp Energy Company |
| 3003926908 | Valencia Canyon Unit 045B | Blanco-Mesaverde           | Flowing | NM | Rio Arriba | 34  | 028N | 004W | NE/SE | Hilcorp Energy Company |
| 3003929697 | Valencia Canyon Unit 045C | Chosa Mesa Pictured Cliffs | Flowing | NM | Rio Arriba | 34  | 028N | 004W | SW/SE | Hilcorp Energy Company |
| 3003929697 | Valencia Canyon Unit 045C | Basin Fruitland Coal       | Flowing | NM | Rio Arriba | 34  | 028N | 004W | SW/SE | Hilcorp Energy Company |
| 3003926921 | Valencia Canyon Unit 046  | Blanco-Mesaverde           | Flowing | NM | Rio Arriba | 35  | 028N | 004W | SW/NW | Hilcorp Energy Company |