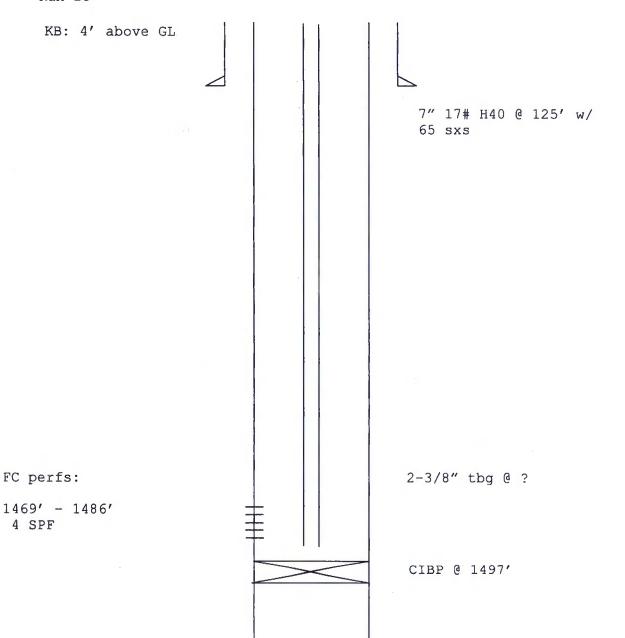

WELL API NO. 30-045-24615 5. Indicate Type of Lesse STATE X FEE

6. State Oil & Gas Lease No. B11318 LL COMPLETION OF RECOMPLETION REPO In Type of Well: 7. Lease Name or Unit Agreement Name OIL WELL GAS WELL X DRY b. Type of Completion: MET DEEPEN OTHER Gallegos Canyon Unit 2. Name of Operator & Well Na BHP PETROLEUM (AMERICAS) INC. GCU 323 3. Address of Operator 9. Pool name or Wildcan P.O. BOX 977 FARMINGTON, NM 87499 BASIN FRUITLAND COAL 4. Well Location M : 1030 Feet From The \_ SOUTH 860 WEST Unit Letter \_\_\_\_ Line and Feet From The Line Section Township 29N 12W NMPM SAN JUAN 11. Date T.D. Reached 10. Date Spudded 13. Elevations (DF& RKB, RT, GR, etc.) 12. Date Compl. (Ready to Prod.) 14. Elev. Casinghead 3-14-81 5-14-94 5622 3-14-81 GR 17. If Multiple Compl. How Many Zones? 18. Intervals | Rotary Tools | Drilled By | 0 14 15. Total Depth 16. Plug Back T.D. Cable Tools 1630' KB 1497 0 - 163019. Producing Interval(s), of this completion - Top, Bottom, Name 20. Was Directional Survey Made 1472' - 1490 NO 21. Type Electric and Other Logs Run 22. Was Well Cored NO GR/CNL CASING RECORD (Report all strings set in well) CASING SIZE WEIGHT LB/FT. **DEPTH SET** HOLE SIZE CEMENTING RECORD AMOUNT PULLED 65 sx "B" w/2% CACL 2 17# 125 9-7/8" 1/4# sx celloflake

200 sx 50/50poz W/2% del. 4-1/2" 10.5# 1622 6-1/4" 1/4#sx Flocele + 5% CFR-2 TUBING RECORD 24. LINER RECORD SIZE TOP DEPTH SET BOTTOM SACKS CEMENT SCREEN SIZE PACKER SET 2-3/8" 14751 NO.

Perforation record (interval, size, and number) 1469' TO 1486' 90 deg. PHASING 4 JSPF SHOOTING A .39" HOLE TOTAL 68 HOLES

27. ACID, SHOT, FRACTURE, CEMENT, SQUEEZE, ETC AMOUNT AND KIND MATERIAL USED DEPTH INTERVAL 500 gal 15% HCL acid 1472' to 1490' 25# CROSSLINK GEL: 55,000# 20/40 BRADY SAND

PRODUCTION Well Status (Prod. or Shud-in) Date First Production Production Method (Flowing, gas lift, pumping - Size and type pump) SHUT IN PUMPING Gas - Oil Ratio Gas - MCF Water - Bbl. Date of Test Hours Tested Choke Size Prod'n For Oil - Bbl. Test Period 3/8" N/A 5-14-94 24 N/A Calculated 24-Hour Rate Water - BbL Oil Gravity - API - (Corr.) Oil - BbL Gas - MCF Flow Tubing Press. Casing Pressure 95 40 N/A PUMPING 29 psi Test Witnessed By 29. Disposition of Gas (Sold, used for fuel, vented, etc.) J.C. HARRIS VENTED 30. Lig Attachments