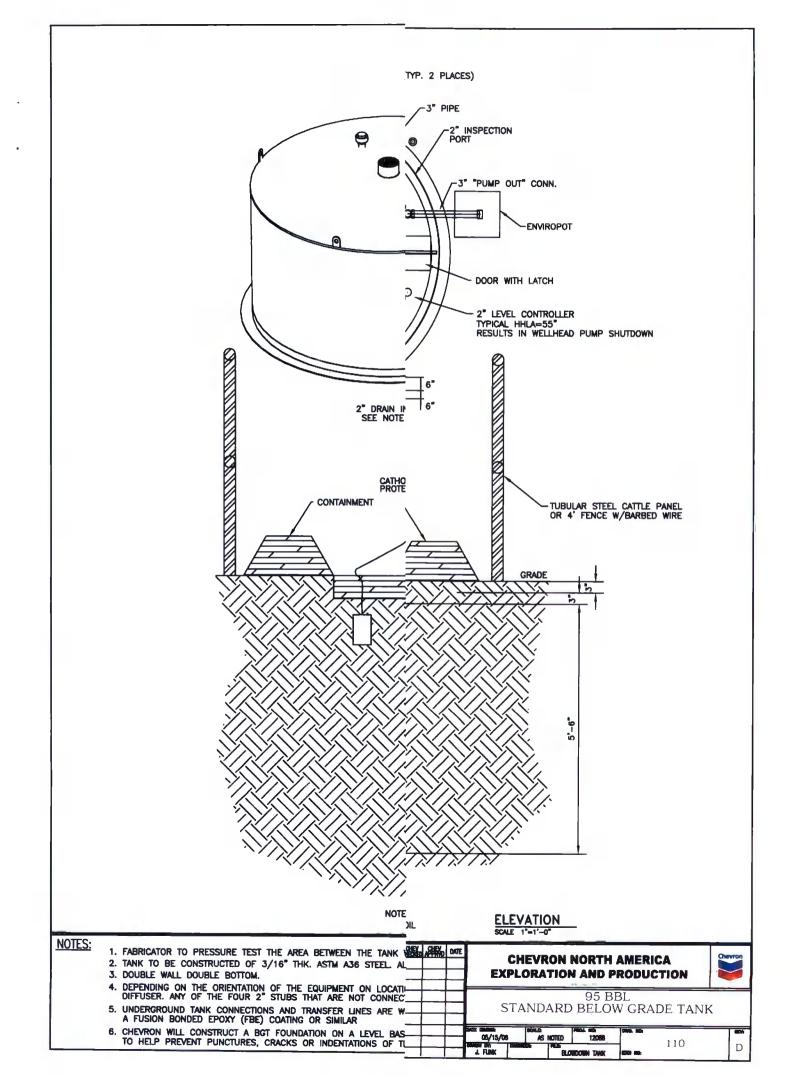

the Santa Fe Environmental Bureau office and provide a copy to the appropriate NMOCD District Office.

| Pit, Closed-Loop System, Below-Grade Tank, or                                                                                                                                                                                                                                                                                                                                        |  |  |  |  |  |
|--------------------------------------------------------------------------------------------------------------------------------------------------------------------------------------------------------------------------------------------------------------------------------------------------------------------------------------------------------------------------------------|--|--|--|--|--|
| Proposed Alternative Method Permit or Closure Plan Application                                                                                                                                                                                                                                                                                                                       |  |  |  |  |  |
| Type of action:  Permit of a pit, closed-loop system, below-grade tank, or proposed alternative method  Closure of a pit, closed-loop system, below-grade tank, or proposed alternative method  Modification to an existing permit  Closure plan only submitted for an existing permitted or non-permitted pit, closed-loop system, below-grade tank, or proposed alternative method |  |  |  |  |  |
| Instructions: Please submit one application (Form C-144) per individual pit, closed-loop system, below-grade tank or alternative request                                                                                                                                                                                                                                             |  |  |  |  |  |
| Please be advised that approval of this request does not relieve the operator of liability should operations result in pollution of surface water, ground water or the environment. Nor does approval relieve the operator of its responsibility to comply with any other applicable governmental authority's rules, regulations or ordinances                                       |  |  |  |  |  |
| Operator: Four Star Oil & Gas Company OGRID #: 131944                                                                                                                                                                                                                                                                                                                                |  |  |  |  |  |
| Address: P.O. Box 36366 Houston, TX 77236                                                                                                                                                                                                                                                                                                                                            |  |  |  |  |  |
| Facility or well name: Blanco #3                                                                                                                                                                                                                                                                                                                                                     |  |  |  |  |  |
| API Number: <u>30-045-06768</u> OCD Permit Number:                                                                                                                                                                                                                                                                                                                                   |  |  |  |  |  |
| U/L or Qtr/Qtr Otr/Qtr Otr/Qtr M Section 1 Township 27N Range 9W County: San Juan                                                                                                                                                                                                                                                                                                    |  |  |  |  |  |
| Center of Proposed Design: Latitude 36_599608° Longitude 107_746397° NAD: 1927 1983                                                                                                                                                                                                                                                                                                  |  |  |  |  |  |
| Surface Owner: A Federal A State Private Tribal Trust or Indian Allotment                                                                                                                                                                                                                                                                                                            |  |  |  |  |  |
| 2.  Pit: Subsection F or G of 19.15.17.11 NMAC  Temporary: Drilling Workover                                                                                                                                                                                                                                                                                                         |  |  |  |  |  |
| Permanent Emergency Cavitation P&A                                                                                                                                                                                                                                                                                                                                                   |  |  |  |  |  |
| Lined Unlined Liner type: Thicknessmil LLDPE HDPE PVC Other                                                                                                                                                                                                                                                                                                                          |  |  |  |  |  |
| String-Reinforced                                                                                                                                                                                                                                                                                                                                                                    |  |  |  |  |  |
| Liner Seams: Welded Factory Other Volume: bbl Dimensions: L x W x D                                                                                                                                                                                                                                                                                                                  |  |  |  |  |  |
|                                                                                                                                                                                                                                                                                                                                                                                      |  |  |  |  |  |
| Closed-loop System: Subsection H of 19.15.17.11 NMAC   Type of Operation: P&A Drilling a new well Workover or Drilling (Applies to activities which require prior approval of a permit or notice of intent)   Drying Pad Above Ground Steel Tanks Haul-off Bins Other   Lined Unlined Liner type: Thickness mil LLDPE HDPE PVC Other   Liner Seams: Welded Factory Other             |  |  |  |  |  |
| 4.                                                                                                                                                                                                                                                                                                                                                                                   |  |  |  |  |  |
| ■ Below-grade tank: Subsection I of 19.15.17.11 NMAC                                                                                                                                                                                                                                                                                                                                 |  |  |  |  |  |
| Volume: 45 bbl Type of fluid: Produced Water                                                                                                                                                                                                                                                                                                                                         |  |  |  |  |  |
| Tank Construction material: Fiberglass                                                                                                                                                                                                                                                                                                                                               |  |  |  |  |  |