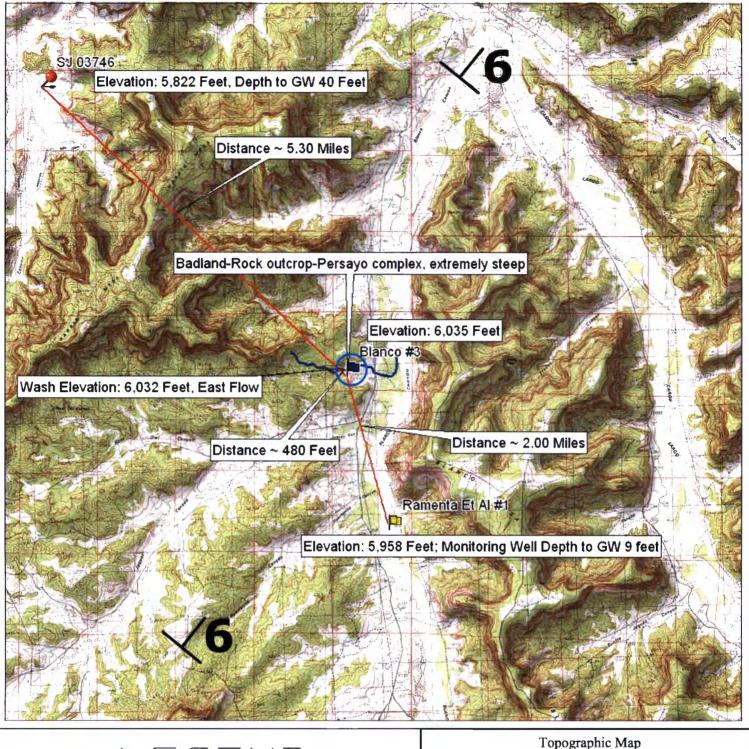

mil HDPE PVC Other None

☐ Visible sidewalls and liner ☒ Visible sidewalls only ☐ Other

| 6. Fencing: Subsection D of 19.15.17.11 NMAC (Applies to permanent pits, temporary pits, and below-grade tanks)                                                                                                                                                                                                                                                                                                                                                                                                                                                                                                                                                                                                                                                                       |                             |
|---------------------------------------------------------------------------------------------------------------------------------------------------------------------------------------------------------------------------------------------------------------------------------------------------------------------------------------------------------------------------------------------------------------------------------------------------------------------------------------------------------------------------------------------------------------------------------------------------------------------------------------------------------------------------------------------------------------------------------------------------------------------------------------|-----------------------------|
| Chain link, six feet in height, two strands of barbed wire at top (Required if located within 1000 feet of a permanent residence, school, I                                                                                                                                                                                                                                                                                                                                                                                                                                                                                                                                                                                                                                           | nospital,                   |
| institution or church)  Four foot height, four strands of barbed wire evenly spaced between one and four feet                                                                                                                                                                                                                                                                                                                                                                                                                                                                                                                                                                                                                                                                         |                             |
| ✓ Alternate. Please specify None                                                                                                                                                                                                                                                                                                                                                                                                                                                                                                                                                                                                                                                                                                                                                      |                             |
| 7.                                                                                                                                                                                                                                                                                                                                                                                                                                                                                                                                                                                                                                                                                                                                                                                    |                             |
| Netting: Subsection E of 19.15.17.11 NMAC (Applies to permanent pits and permanent open top tanks)                                                                                                                                                                                                                                                                                                                                                                                                                                                                                                                                                                                                                                                                                    |                             |
| ☐ Screen ☑ Netting ☐ Other                                                                                                                                                                                                                                                                                                                                                                                                                                                                                                                                                                                                                                                                                                                                                            |                             |
| Monthly inspections (If netting or screening is not physically feasible)                                                                                                                                                                                                                                                                                                                                                                                                                                                                                                                                                                                                                                                                                                              |                             |
| 8.                                                                                                                                                                                                                                                                                                                                                                                                                                                                                                                                                                                                                                                                                                                                                                                    | -                           |
| Signs: Subsection C of 19.15.17.11 NMAC  12"x 24", 2" lettering, providing Operator's name, site location, and emergency telephone numbers                                                                                                                                                                                                                                                                                                                                                                                                                                                                                                                                                                                                                                            |                             |
| Signed in compliance with 19.15.3.103 NMAC                                                                                                                                                                                                                                                                                                                                                                                                                                                                                                                                                                                                                                                                                                                                            |                             |
| Z Signed in compliance with 1971333.103 107146                                                                                                                                                                                                                                                                                                                                                                                                                                                                                                                                                                                                                                                                                                                                        |                             |
| 9. Administrative Approvals and Exceptions:                                                                                                                                                                                                                                                                                                                                                                                                                                                                                                                                                                                                                                                                                                                                           |                             |
| Justifications and/or demonstrations of equivalency are required. Please refer to 19.15.17 NMAC for guidance.  Please check a box if one or more of the following is requested, if not leave blank:                                                                                                                                                                                                                                                                                                                                                                                                                                                                                                                                                                                   |                             |
| Administrative approval(s): Requests must be submitted to the appropriate division district or the Santa Fe Environmental Bureau of                                                                                                                                                                                                                                                                                                                                                                                                                                                                                                                                                                                                                                                   | office for                  |
| consideration of approval.  Exception(s): Requests must be submitted to the Santa Fe Environmental Bureau office for consideration of approval.                                                                                                                                                                                                                                                                                                                                                                                                                                                                                                                                                                                                                                       |                             |
| Siting Criteria (regarding permitting): 19.15.17.10 NMAC Instructions: The applicant must demonstrate compliance for each siting criteria below in the application. Recommendations of accept material are provided below. Requests regarding changes to certain siting criteria may require administrative approval from the appropriate or may be considered an exception which must be submitted to the Santa Fe Environmental Bureau office for consideration of a Applicant must attach justification for request. Please refer to 19.15.17.10 NMAC for guidance. Siting criteria does not apply to drying above-grade tanks associated with a closed-loop system.  Ground water is less than 50 feet below the bottom of the temporary pit, permanent pit, or below-grade tank. | priate district<br>oproval. |
| - Please reference hydrogeologic report and printout from iWATERS database.  Within 300 feet of a continuously flowing watercourse, or 200 feet of any other significant watercourse or lakebed, sinkhole, or playa                                                                                                                                                                                                                                                                                                                                                                                                                                                                                                                                                                   |                             |
| lake (measured from the ordinary high-water mark).  - Please reference the attached topographic map with distance rings. In addition, a field visit was conducted by Envirotech in July 2008 certifying that, at the time, there were no watercourses within the distance specified above.                                                                                                                                                                                                                                                                                                                                                                                                                                                                                            | ☐ Yes ☑ No                  |
| Within 300 feet from a permanent residence, school, hospital, institution, or church in existence at the time of initial application.  (Applies to temporary, emergency, or cavitation pits and below-grade tanks)  - Please reference the attached aerial photo. In addition, a field visit was conducted by Envirotech in July 2008 certifying that, at the time, there were no referenced buildings within the distance specified above.                                                                                                                                                                                                                                                                                                                                           | Yes No                      |
| Within 1000 feet from a permanent residence, school, hospital, institution, or church in existence at the time of initial application.                                                                                                                                                                                                                                                                                                                                                                                                                                                                                                                                                                                                                                                | Yes No                      |
| (Applies to permanent pits)  - Please reference the attached aerial photo. In addition, a field visit was conducted by Envirotech in July 2008 certifying that, at the time, there were no referenced buildings within the distance specified above.                                                                                                                                                                                                                                                                                                                                                                                                                                                                                                                                  | ⊠ NA                        |
| Within 500 horizontal feet of a private, domestic fresh water well or spring that less than five households use for domestic or stock watering purposes, or within 1000 horizontal feet of any other fresh water well or spring, in existence at the time of initial application.  - Please reference the attached iWATERS printout. In addition, a field visit was conducted by Envirotech in July 2008 certifying that, at the time, there were no wells or springs within the distances specified above.                                                                                                                                                                                                                                                                           | Yes No                      |
| Within incorporated municipal boundaries or within a defined municipal fresh water well field covered under a municipal ordinance adopted pursuant to NMSA 1978, Section 3-27-3, as amended.                                                                                                                                                                                                                                                                                                                                                                                                                                                                                                                                                                                          | Yes No                      |
| The site is not within any known incorporated municipal boundaries, please reference the attached topographic map.                                                                                                                                                                                                                                                                                                                                                                                                                                                                                                                                                                                                                                                                    | ☐ Yes 🛛 No                  |
| Within 500 feet of a wetland.  - Please reference the attached topographic map with distance rings. In addition, a field visit was conducted by Envirotech in July 2008 certifying that, at the time, there were no wetlands within the distance specified above                                                                                                                                                                                                                                                                                                                                                                                                                                                                                                                      | ☐ Yes ☒ No                  |
| Within the area overlying a subsurface mine.  - Please reference the attached topographic map                                                                                                                                                                                                                                                                                                                                                                                                                                                                                                                                                                                                                                                                                         | ☐ Yes ☑ No                  |
| <ul> <li>Within an unstable area.</li> <li>Please reference the attached topographic map which includes FEMA flood map data. The map indicates the well site is outside of any known 100 year floodplains.</li> </ul>                                                                                                                                                                                                                                                                                                                                                                                                                                                                                                                                                                 | ☐ Yes ☑ No                  |
| Within a 100-year floodplain.                                                                                                                                                                                                                                                                                                                                                                                                                                                                                                                                                                                                                                                                                                                                                         |                             |