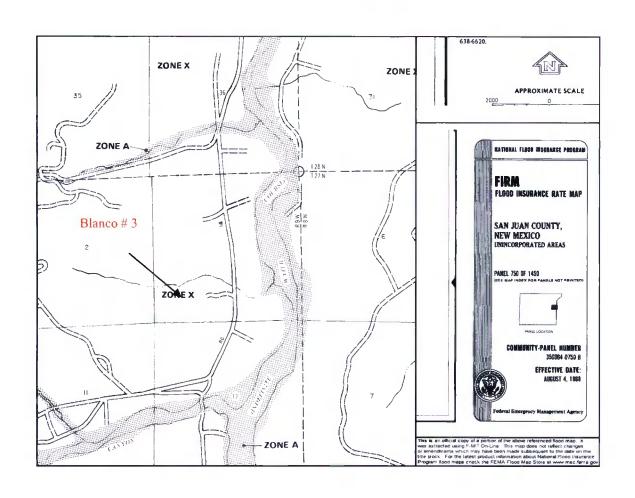

mil HDPE PVC Other None

☐ Visible sidewalls and liner ☒ Visible sidewalls only ☐ Other

| 6. Fencing: Subsection D of 19.15.17.11 NMAC (Applies to permanent pits, temporary pits, and below-grade tanks)                                                                                                                                                                                                                                                                                                                                                                                                                                                                                                                                                                                                                                                                       |                             |
|---------------------------------------------------------------------------------------------------------------------------------------------------------------------------------------------------------------------------------------------------------------------------------------------------------------------------------------------------------------------------------------------------------------------------------------------------------------------------------------------------------------------------------------------------------------------------------------------------------------------------------------------------------------------------------------------------------------------------------------------------------------------------------------|-----------------------------|
| Chain link, six feet in height, two strands of barbed wire at top (Required if located within 1000 feet of a permanent residence, school, I                                                                                                                                                                                                                                                                                                                                                                                                                                                                                                                                                                                                                                           | nospital,                   |
| institution or church)  Four foot height, four strands of barbed wire evenly spaced between one and four feet                                                                                                                                                                                                                                                                                                                                                                                                                                                                                                                                                                                                                                                                         |                             |
| ✓ Alternate. Please specify None                                                                                                                                                                                                                                                                                                                                                                                                                                                                                                                                                                                                                                                                                                                                                      |                             |
| 7.                                                                                                                                                                                                                                                                                                                                                                                                                                                                                                                                                                                                                                                                                                                                                                                    |                             |
| Netting: Subsection E of 19.15.17.11 NMAC (Applies to permanent pits and permanent open top tanks)                                                                                                                                                                                                                                                                                                                                                                                                                                                                                                                                                                                                                                                                                    |                             |
| ☐ Screen ☑ Netting ☐ Other                                                                                                                                                                                                                                                                                                                                                                                                                                                                                                                                                                                                                                                                                                                                                            |                             |
| Monthly inspections (If netting or screening is not physically feasible)                                                                                                                                                                                                                                                                                                                                                                                                                                                                                                                                                                                                                                                                                                              |                             |
| 8.                                                                                                                                                                                                                                                                                                                                                                                                                                                                                                                                                                                                                                                                                                                                                                                    | -                           |
| Signs: Subsection C of 19.15.17.11 NMAC  12"x 24", 2" lettering, providing Operator's name, site location, and emergency telephone numbers                                                                                                                                                                                                                                                                                                                                                                                                                                                                                                                                                                                                                                            |                             |
| Signed in compliance with 19.15.3.103 NMAC                                                                                                                                                                                                                                                                                                                                                                                                                                                                                                                                                                                                                                                                                                                                            |                             |
| Z Signed in compliance with 1971333.103 107146                                                                                                                                                                                                                                                                                                                                                                                                                                                                                                                                                                                                                                                                                                                                        |                             |
| 9. Administrative Approvals and Exceptions:                                                                                                                                                                                                                                                                                                                                                                                                                                                                                                                                                                                                                                                                                                                                           |                             |
| Justifications and/or demonstrations of equivalency are required. Please refer to 19.15.17 NMAC for guidance.  Please check a box if one or more of the following is requested, if not leave blank:                                                                                                                                                                                                                                                                                                                                                                                                                                                                                                                                                                                   |                             |
| Administrative approval(s): Requests must be submitted to the appropriate division district or the Santa Fe Environmental Bureau of                                                                                                                                                                                                                                                                                                                                                                                                                                                                                                                                                                                                                                                   | office for                  |
| consideration of approval.  Exception(s): Requests must be submitted to the Santa Fe Environmental Bureau office for consideration of approval.                                                                                                                                                                                                                                                                                                                                                                                                                                                                                                                                                                                                                                       |                             |
| Siting Criteria (regarding permitting): 19.15.17.10 NMAC Instructions: The applicant must demonstrate compliance for each siting criteria below in the application. Recommendations of accept material are provided below. Requests regarding changes to certain siting criteria may require administrative approval from the appropriate or may be considered an exception which must be submitted to the Santa Fe Environmental Bureau office for consideration of a Applicant must attach justification for request. Please refer to 19.15.17.10 NMAC for guidance. Siting criteria does not apply to drying above-grade tanks associated with a closed-loop system.  Ground water is less than 50 feet below the bottom of the temporary pit, permanent pit, or below-grade tank. | priate district<br>oproval. |
| - Please reference hydrogeologic report and printout from iWATERS database.  Within 300 feet of a continuously flowing watercourse, or 200 feet of any other significant watercourse or lakebed, sinkhole, or playa                                                                                                                                                                                                                                                                                                                                                                                                                                                                                                                                                                   |                             |
| lake (measured from the ordinary high-water mark).  - Please reference the attached topographic map with distance rings. In addition, a field visit was conducted by Envirotech in July 2008 certifying that, at the time, there were no watercourses within the distance specified above.                                                                                                                                                                                                                                                                                                                                                                                                                                                                                            | ☐ Yes ☑ No                  |
| Within 300 feet from a permanent residence, school, hospital, institution, or church in existence at the time of initial application.  (Applies to temporary, emergency, or cavitation pits and below-grade tanks)  - Please reference the attached aerial photo. In addition, a field visit was conducted by Envirotech in July 2008 certifying that, at the time, there were no referenced buildings within the distance specified above.                                                                                                                                                                                                                                                                                                                                           | Yes No                      |
| Within 1000 feet from a permanent residence, school, hospital, institution, or church in existence at the time of initial application.                                                                                                                                                                                                                                                                                                                                                                                                                                                                                                                                                                                                                                                | Yes No                      |
| (Applies to permanent pits)  - Please reference the attached aerial photo. In addition, a field visit was conducted by Envirotech in July 2008 certifying that, at the time, there were no referenced buildings within the distance specified above.                                                                                                                                                                                                                                                                                                                                                                                                                                                                                                                                  | ⊠ NA                        |
| Within 500 horizontal feet of a private, domestic fresh water well or spring that less than five households use for domestic or stock watering purposes, or within 1000 horizontal feet of any other fresh water well or spring, in existence at the time of initial application.  - Please reference the attached iWATERS printout. In addition, a field visit was conducted by Envirotech in July 2008 certifying that, at the time, there were no wells or springs within the distances specified above.                                                                                                                                                                                                                                                                           | Yes No                      |
| Within incorporated municipal boundaries or within a defined municipal fresh water well field covered under a municipal ordinance adopted pursuant to NMSA 1978, Section 3-27-3, as amended.                                                                                                                                                                                                                                                                                                                                                                                                                                                                                                                                                                                          | Yes No                      |
| The site is not within any known incorporated municipal boundaries, please reference the attached topographic map.                                                                                                                                                                                                                                                                                                                                                                                                                                                                                                                                                                                                                                                                    | ☐ Yes 🛛 No                  |
| Within 500 feet of a wetland.  - Please reference the attached topographic map with distance rings. In addition, a field visit was conducted by Envirotech in July 2008 certifying that, at the time, there were no wetlands within the distance specified above                                                                                                                                                                                                                                                                                                                                                                                                                                                                                                                      | ☐ Yes ☒ No                  |
| Within the area overlying a subsurface mine.  - Please reference the attached topographic map                                                                                                                                                                                                                                                                                                                                                                                                                                                                                                                                                                                                                                                                                         | ☐ Yes ☑ No                  |
| <ul> <li>Within an unstable area.</li> <li>Please reference the attached topographic map which includes FEMA flood map data. The map indicates the well site is outside of any known 100 year floodplains.</li> </ul>                                                                                                                                                                                                                                                                                                                                                                                                                                                                                                                                                                 | ☐ Yes ☑ No                  |
| Within a 100-year floodplain.                                                                                                                                                                                                                                                                                                                                                                                                                                                                                                                                                                                                                                                                                                                                                         |                             |