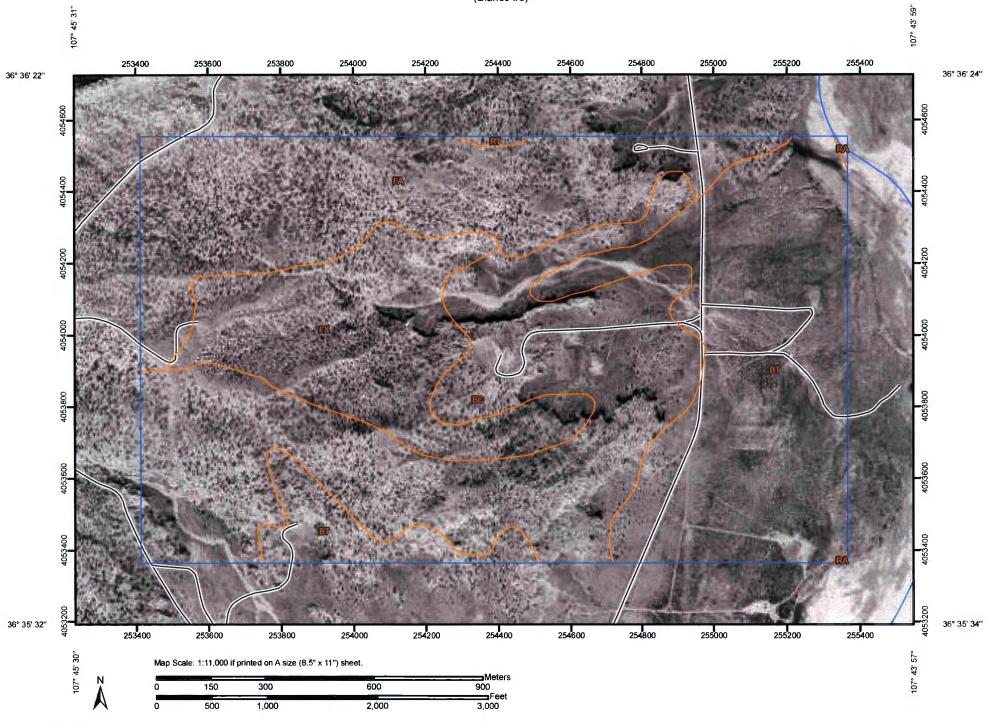

mil HDPE PVC Other None

☐ Visible sidewalls and liner ☒ Visible sidewalls only ☐ Other

| 6. Fencing: Subsection D of 19.15.17.11 NMAC (Applies to permanent pits, temporary pits, and below-grade tanks)                                                                                                                                                                                                                                                                                                                                                                                                                                                                                                                                                                                                                                                                       |                             |
|---------------------------------------------------------------------------------------------------------------------------------------------------------------------------------------------------------------------------------------------------------------------------------------------------------------------------------------------------------------------------------------------------------------------------------------------------------------------------------------------------------------------------------------------------------------------------------------------------------------------------------------------------------------------------------------------------------------------------------------------------------------------------------------|-----------------------------|
| Chain link, six feet in height, two strands of barbed wire at top (Required if located within 1000 feet of a permanent residence, school, I                                                                                                                                                                                                                                                                                                                                                                                                                                                                                                                                                                                                                                           | nospital,                   |
| institution or church)  Four foot height, four strands of barbed wire evenly spaced between one and four feet                                                                                                                                                                                                                                                                                                                                                                                                                                                                                                                                                                                                                                                                         |                             |
| ✓ Alternate. Please specify None                                                                                                                                                                                                                                                                                                                                                                                                                                                                                                                                                                                                                                                                                                                                                      |                             |
| 7.                                                                                                                                                                                                                                                                                                                                                                                                                                                                                                                                                                                                                                                                                                                                                                                    |                             |
| Netting: Subsection E of 19.15.17.11 NMAC (Applies to permanent pits and permanent open top tanks)                                                                                                                                                                                                                                                                                                                                                                                                                                                                                                                                                                                                                                                                                    |                             |
| ☐ Screen ☑ Netting ☐ Other                                                                                                                                                                                                                                                                                                                                                                                                                                                                                                                                                                                                                                                                                                                                                            |                             |
| Monthly inspections (If netting or screening is not physically feasible)                                                                                                                                                                                                                                                                                                                                                                                                                                                                                                                                                                                                                                                                                                              |                             |
| 8.                                                                                                                                                                                                                                                                                                                                                                                                                                                                                                                                                                                                                                                                                                                                                                                    | -                           |
| Signs: Subsection C of 19.15.17.11 NMAC  12"x 24", 2" lettering, providing Operator's name, site location, and emergency telephone numbers                                                                                                                                                                                                                                                                                                                                                                                                                                                                                                                                                                                                                                            |                             |
| Signed in compliance with 19.15.3.103 NMAC                                                                                                                                                                                                                                                                                                                                                                                                                                                                                                                                                                                                                                                                                                                                            |                             |
| Z Signed in compliance with 1971333.103 107146                                                                                                                                                                                                                                                                                                                                                                                                                                                                                                                                                                                                                                                                                                                                        |                             |
| 9. Administrative Approvals and Exceptions:                                                                                                                                                                                                                                                                                                                                                                                                                                                                                                                                                                                                                                                                                                                                           |                             |
| Justifications and/or demonstrations of equivalency are required. Please refer to 19.15.17 NMAC for guidance.  Please check a box if one or more of the following is requested, if not leave blank:                                                                                                                                                                                                                                                                                                                                                                                                                                                                                                                                                                                   |                             |
| Administrative approval(s): Requests must be submitted to the appropriate division district or the Santa Fe Environmental Bureau of                                                                                                                                                                                                                                                                                                                                                                                                                                                                                                                                                                                                                                                   | office for                  |
| consideration of approval.  Exception(s): Requests must be submitted to the Santa Fe Environmental Bureau office for consideration of approval.                                                                                                                                                                                                                                                                                                                                                                                                                                                                                                                                                                                                                                       |                             |
| Siting Criteria (regarding permitting): 19.15.17.10 NMAC Instructions: The applicant must demonstrate compliance for each siting criteria below in the application. Recommendations of accept material are provided below. Requests regarding changes to certain siting criteria may require administrative approval from the appropriate or may be considered an exception which must be submitted to the Santa Fe Environmental Bureau office for consideration of a Applicant must attach justification for request. Please refer to 19.15.17.10 NMAC for guidance. Siting criteria does not apply to drying above-grade tanks associated with a closed-loop system.  Ground water is less than 50 feet below the bottom of the temporary pit, permanent pit, or below-grade tank. | priate district<br>oproval. |
| - Please reference hydrogeologic report and printout from iWATERS database.  Within 300 feet of a continuously flowing watercourse, or 200 feet of any other significant watercourse or lakebed, sinkhole, or playa                                                                                                                                                                                                                                                                                                                                                                                                                                                                                                                                                                   |                             |
| lake (measured from the ordinary high-water mark).  - Please reference the attached topographic map with distance rings. In addition, a field visit was conducted by Envirotech in July 2008 certifying that, at the time, there were no watercourses within the distance specified above.                                                                                                                                                                                                                                                                                                                                                                                                                                                                                            | ☐ Yes ☑ No                  |
| Within 300 feet from a permanent residence, school, hospital, institution, or church in existence at the time of initial application.  (Applies to temporary, emergency, or cavitation pits and below-grade tanks)  - Please reference the attached aerial photo. In addition, a field visit was conducted by Envirotech in July 2008 certifying that, at the time, there were no referenced buildings within the distance specified above.                                                                                                                                                                                                                                                                                                                                           | Yes No                      |
| Within 1000 feet from a permanent residence, school, hospital, institution, or church in existence at the time of initial application.                                                                                                                                                                                                                                                                                                                                                                                                                                                                                                                                                                                                                                                | Yes No                      |
| (Applies to permanent pits)  - Please reference the attached aerial photo. In addition, a field visit was conducted by Envirotech in July 2008 certifying that, at the time, there were no referenced buildings within the distance specified above.                                                                                                                                                                                                                                                                                                                                                                                                                                                                                                                                  | ⊠ NA                        |
| Within 500 horizontal feet of a private, domestic fresh water well or spring that less than five households use for domestic or stock watering purposes, or within 1000 horizontal feet of any other fresh water well or spring, in existence at the time of initial application.  - Please reference the attached iWATERS printout. In addition, a field visit was conducted by Envirotech in July 2008 certifying that, at the time, there were no wells or springs within the distances specified above.                                                                                                                                                                                                                                                                           | Yes No                      |
| Within incorporated municipal boundaries or within a defined municipal fresh water well field covered under a municipal ordinance adopted pursuant to NMSA 1978, Section 3-27-3, as amended.                                                                                                                                                                                                                                                                                                                                                                                                                                                                                                                                                                                          | Yes No                      |
| The site is not within any known incorporated municipal boundaries, please reference the attached topographic map.                                                                                                                                                                                                                                                                                                                                                                                                                                                                                                                                                                                                                                                                    | ☐ Yes 🛛 No                  |
| Within 500 feet of a wetland.  - Please reference the attached topographic map with distance rings. In addition, a field visit was conducted by Envirotech in July 2008 certifying that, at the time, there were no wetlands within the distance specified above                                                                                                                                                                                                                                                                                                                                                                                                                                                                                                                      | ☐ Yes ☒ No                  |
| Within the area overlying a subsurface mine.  - Please reference the attached topographic map                                                                                                                                                                                                                                                                                                                                                                                                                                                                                                                                                                                                                                                                                         | ☐ Yes ☑ No                  |
| <ul> <li>Within an unstable area.</li> <li>Please reference the attached topographic map which includes FEMA flood map data. The map indicates the well site is outside of any known 100 year floodplains.</li> </ul>                                                                                                                                                                                                                                                                                                                                                                                                                                                                                                                                                                 | ☐ Yes ☑ No                  |
| Within a 100-year floodplain.                                                                                                                                                                                                                                                                                                                                                                                                                                                                                                                                                                                                                                                                                                                                                         |                             |