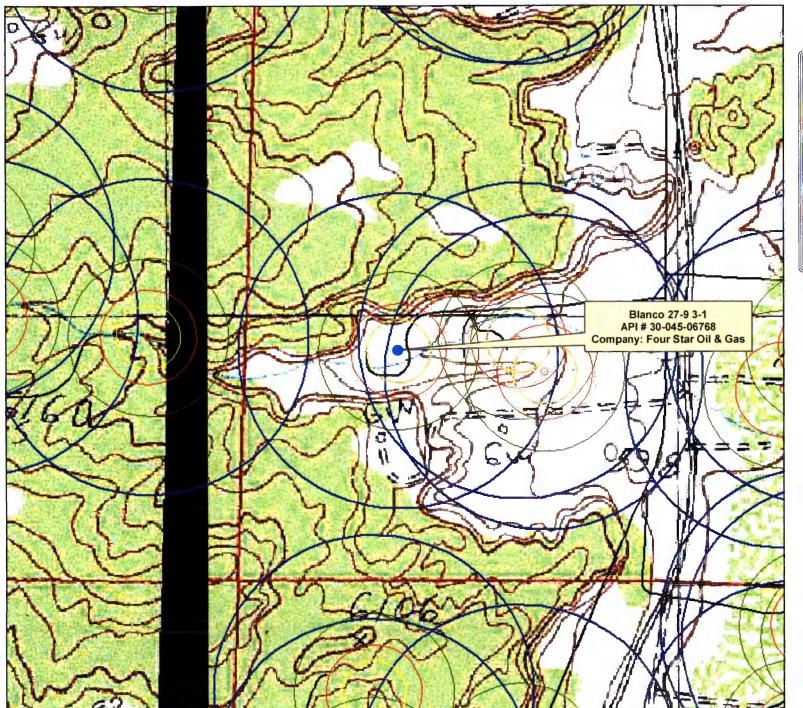

mil HDPE PVC Other None

☐ Visible sidewalls and liner ☒ Visible sidewalls only ☐ Other

| 6. Fencing: Subsection D of 19.15.17.11 NMAC (Applies to permanent pits, temporary pits, and below-grade tanks)                                                                                                                                                                                                                                                                                                                                                                                                                                                                                                                                                                                                                                                                       |                             |
|---------------------------------------------------------------------------------------------------------------------------------------------------------------------------------------------------------------------------------------------------------------------------------------------------------------------------------------------------------------------------------------------------------------------------------------------------------------------------------------------------------------------------------------------------------------------------------------------------------------------------------------------------------------------------------------------------------------------------------------------------------------------------------------|-----------------------------|
| Chain link, six feet in height, two strands of barbed wire at top (Required if located within 1000 feet of a permanent residence, school, I                                                                                                                                                                                                                                                                                                                                                                                                                                                                                                                                                                                                                                           | nospital,                   |
| institution or church)  Four foot height, four strands of barbed wire evenly spaced between one and four feet                                                                                                                                                                                                                                                                                                                                                                                                                                                                                                                                                                                                                                                                         |                             |
| ✓ Alternate. Please specify None                                                                                                                                                                                                                                                                                                                                                                                                                                                                                                                                                                                                                                                                                                                                                      |                             |
| 7.                                                                                                                                                                                                                                                                                                                                                                                                                                                                                                                                                                                                                                                                                                                                                                                    |                             |
| Netting: Subsection E of 19.15.17.11 NMAC (Applies to permanent pits and permanent open top tanks)                                                                                                                                                                                                                                                                                                                                                                                                                                                                                                                                                                                                                                                                                    |                             |
| ☐ Screen ☑ Netting ☐ Other                                                                                                                                                                                                                                                                                                                                                                                                                                                                                                                                                                                                                                                                                                                                                            |                             |
| Monthly inspections (If netting or screening is not physically feasible)                                                                                                                                                                                                                                                                                                                                                                                                                                                                                                                                                                                                                                                                                                              |                             |
| 8.                                                                                                                                                                                                                                                                                                                                                                                                                                                                                                                                                                                                                                                                                                                                                                                    | -                           |
| Signs: Subsection C of 19.15.17.11 NMAC  12"x 24", 2" lettering, providing Operator's name, site location, and emergency telephone numbers                                                                                                                                                                                                                                                                                                                                                                                                                                                                                                                                                                                                                                            |                             |
| Signed in compliance with 19.15.3.103 NMAC                                                                                                                                                                                                                                                                                                                                                                                                                                                                                                                                                                                                                                                                                                                                            |                             |
| Z Signed in compliance with 1971333.103 107146                                                                                                                                                                                                                                                                                                                                                                                                                                                                                                                                                                                                                                                                                                                                        |                             |
| 9. Administrative Approvals and Exceptions:                                                                                                                                                                                                                                                                                                                                                                                                                                                                                                                                                                                                                                                                                                                                           |                             |
| Justifications and/or demonstrations of equivalency are required. Please refer to 19.15.17 NMAC for guidance.  Please check a box if one or more of the following is requested, if not leave blank:                                                                                                                                                                                                                                                                                                                                                                                                                                                                                                                                                                                   |                             |
| Administrative approval(s): Requests must be submitted to the appropriate division district or the Santa Fe Environmental Bureau of                                                                                                                                                                                                                                                                                                                                                                                                                                                                                                                                                                                                                                                   | office for                  |
| consideration of approval.  Exception(s): Requests must be submitted to the Santa Fe Environmental Bureau office for consideration of approval.                                                                                                                                                                                                                                                                                                                                                                                                                                                                                                                                                                                                                                       |                             |
| Siting Criteria (regarding permitting): 19.15.17.10 NMAC Instructions: The applicant must demonstrate compliance for each siting criteria below in the application. Recommendations of accept material are provided below. Requests regarding changes to certain siting criteria may require administrative approval from the appropriate or may be considered an exception which must be submitted to the Santa Fe Environmental Bureau office for consideration of a Applicant must attach justification for request. Please refer to 19.15.17.10 NMAC for guidance. Siting criteria does not apply to drying above-grade tanks associated with a closed-loop system.  Ground water is less than 50 feet below the bottom of the temporary pit, permanent pit, or below-grade tank. | priate district<br>oproval. |
| - Please reference hydrogeologic report and printout from iWATERS database.  Within 300 feet of a continuously flowing watercourse, or 200 feet of any other significant watercourse or lakebed, sinkhole, or playa                                                                                                                                                                                                                                                                                                                                                                                                                                                                                                                                                                   |                             |
| lake (measured from the ordinary high-water mark).  - Please reference the attached topographic map with distance rings. In addition, a field visit was conducted by Envirotech in July 2008 certifying that, at the time, there were no watercourses within the distance specified above.                                                                                                                                                                                                                                                                                                                                                                                                                                                                                            | ☐ Yes ☑ No                  |
| Within 300 feet from a permanent residence, school, hospital, institution, or church in existence at the time of initial application.  (Applies to temporary, emergency, or cavitation pits and below-grade tanks)  - Please reference the attached aerial photo. In addition, a field visit was conducted by Envirotech in July 2008 certifying that, at the time, there were no referenced buildings within the distance specified above.                                                                                                                                                                                                                                                                                                                                           | Yes No                      |
| Within 1000 feet from a permanent residence, school, hospital, institution, or church in existence at the time of initial application.                                                                                                                                                                                                                                                                                                                                                                                                                                                                                                                                                                                                                                                | Yes No                      |
| (Applies to permanent pits)  - Please reference the attached aerial photo. In addition, a field visit was conducted by Envirotech in July 2008 certifying that, at the time, there were no referenced buildings within the distance specified above.                                                                                                                                                                                                                                                                                                                                                                                                                                                                                                                                  | ⊠ NA                        |
| Within 500 horizontal feet of a private, domestic fresh water well or spring that less than five households use for domestic or stock watering purposes, or within 1000 horizontal feet of any other fresh water well or spring, in existence at the time of initial application.  - Please reference the attached iWATERS printout. In addition, a field visit was conducted by Envirotech in July 2008 certifying that, at the time, there were no wells or springs within the distances specified above.                                                                                                                                                                                                                                                                           | Yes No                      |
| Within incorporated municipal boundaries or within a defined municipal fresh water well field covered under a municipal ordinance adopted pursuant to NMSA 1978, Section 3-27-3, as amended.                                                                                                                                                                                                                                                                                                                                                                                                                                                                                                                                                                                          | Yes No                      |
| The site is not within any known incorporated municipal boundaries, please reference the attached topographic map.                                                                                                                                                                                                                                                                                                                                                                                                                                                                                                                                                                                                                                                                    | ☐ Yes 🛛 No                  |
| Within 500 feet of a wetland.  - Please reference the attached topographic map with distance rings. In addition, a field visit was conducted by Envirotech in July 2008 certifying that, at the time, there were no wetlands within the distance specified above                                                                                                                                                                                                                                                                                                                                                                                                                                                                                                                      | ☐ Yes ☒ No                  |
| Within the area overlying a subsurface mine.  - Please reference the attached topographic map                                                                                                                                                                                                                                                                                                                                                                                                                                                                                                                                                                                                                                                                                         | ☐ Yes ☑ No                  |
| <ul> <li>Within an unstable area.</li> <li>Please reference the attached topographic map which includes FEMA flood map data. The map indicates the well site is outside of any known 100 year floodplains.</li> </ul>                                                                                                                                                                                                                                                                                                                                                                                                                                                                                                                                                                 | ☐ Yes ☑ No                  |
| Within a 100-year floodplain.                                                                                                                                                                                                                                                                                                                                                                                                                                                                                                                                                                                                                                                                                                                                                         |                             |