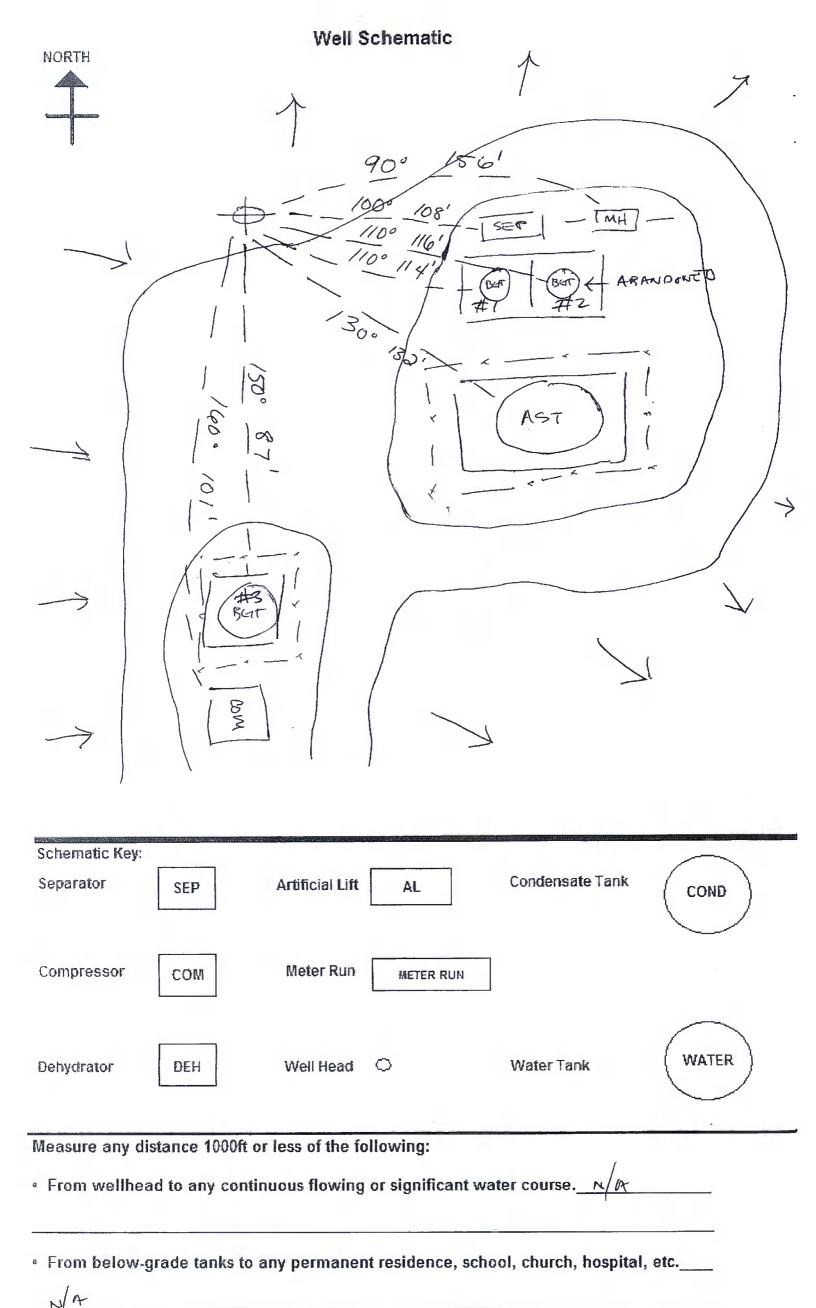

mil HDPE PVC Other None

☐ Visible sidewalls and liner ☒ Visible sidewalls only ☐ Other

| 6. Fencing: Subsection D of 19.15.17.11 NMAC (Applies to permanent pits, temporary pits, and below-grade tanks)                                                                                                                                                                                                                                                                                                                                                                                                                                                                                                                                                                                                                                                                       |                             |
|---------------------------------------------------------------------------------------------------------------------------------------------------------------------------------------------------------------------------------------------------------------------------------------------------------------------------------------------------------------------------------------------------------------------------------------------------------------------------------------------------------------------------------------------------------------------------------------------------------------------------------------------------------------------------------------------------------------------------------------------------------------------------------------|-----------------------------|
| Chain link, six feet in height, two strands of barbed wire at top (Required if located within 1000 feet of a permanent residence, school, I                                                                                                                                                                                                                                                                                                                                                                                                                                                                                                                                                                                                                                           | nospital,                   |
| institution or church)  Four foot height, four strands of barbed wire evenly spaced between one and four feet                                                                                                                                                                                                                                                                                                                                                                                                                                                                                                                                                                                                                                                                         |                             |
| ✓ Alternate. Please specify None                                                                                                                                                                                                                                                                                                                                                                                                                                                                                                                                                                                                                                                                                                                                                      |                             |
| 7.                                                                                                                                                                                                                                                                                                                                                                                                                                                                                                                                                                                                                                                                                                                                                                                    |                             |
| Netting: Subsection E of 19.15.17.11 NMAC (Applies to permanent pits and permanent open top tanks)                                                                                                                                                                                                                                                                                                                                                                                                                                                                                                                                                                                                                                                                                    |                             |
| ☐ Screen ☑ Netting ☐ Other                                                                                                                                                                                                                                                                                                                                                                                                                                                                                                                                                                                                                                                                                                                                                            |                             |
| Monthly inspections (If netting or screening is not physically feasible)                                                                                                                                                                                                                                                                                                                                                                                                                                                                                                                                                                                                                                                                                                              |                             |
| 8.                                                                                                                                                                                                                                                                                                                                                                                                                                                                                                                                                                                                                                                                                                                                                                                    | -                           |
| Signs: Subsection C of 19.15.17.11 NMAC  12"x 24", 2" lettering, providing Operator's name, site location, and emergency telephone numbers                                                                                                                                                                                                                                                                                                                                                                                                                                                                                                                                                                                                                                            |                             |
| Signed in compliance with 19.15.3.103 NMAC                                                                                                                                                                                                                                                                                                                                                                                                                                                                                                                                                                                                                                                                                                                                            |                             |
| Z Signed in compliance with 1971333.103 107146                                                                                                                                                                                                                                                                                                                                                                                                                                                                                                                                                                                                                                                                                                                                        |                             |
| 9. Administrative Approvals and Exceptions:                                                                                                                                                                                                                                                                                                                                                                                                                                                                                                                                                                                                                                                                                                                                           |                             |
| Justifications and/or demonstrations of equivalency are required. Please refer to 19.15.17 NMAC for guidance.  Please check a box if one or more of the following is requested, if not leave blank:                                                                                                                                                                                                                                                                                                                                                                                                                                                                                                                                                                                   |                             |
| Administrative approval(s): Requests must be submitted to the appropriate division district or the Santa Fe Environmental Bureau of                                                                                                                                                                                                                                                                                                                                                                                                                                                                                                                                                                                                                                                   | office for                  |
| consideration of approval.  Exception(s): Requests must be submitted to the Santa Fe Environmental Bureau office for consideration of approval.                                                                                                                                                                                                                                                                                                                                                                                                                                                                                                                                                                                                                                       |                             |
| Siting Criteria (regarding permitting): 19.15.17.10 NMAC Instructions: The applicant must demonstrate compliance for each siting criteria below in the application. Recommendations of accept material are provided below. Requests regarding changes to certain siting criteria may require administrative approval from the appropriate or may be considered an exception which must be submitted to the Santa Fe Environmental Bureau office for consideration of a Applicant must attach justification for request. Please refer to 19.15.17.10 NMAC for guidance. Siting criteria does not apply to drying above-grade tanks associated with a closed-loop system.  Ground water is less than 50 feet below the bottom of the temporary pit, permanent pit, or below-grade tank. | priate district<br>oproval. |
| - Please reference hydrogeologic report and printout from iWATERS database.  Within 300 feet of a continuously flowing watercourse, or 200 feet of any other significant watercourse or lakebed, sinkhole, or playa                                                                                                                                                                                                                                                                                                                                                                                                                                                                                                                                                                   |                             |
| lake (measured from the ordinary high-water mark).  - Please reference the attached topographic map with distance rings. In addition, a field visit was conducted by Envirotech in July 2008 certifying that, at the time, there were no watercourses within the distance specified above.                                                                                                                                                                                                                                                                                                                                                                                                                                                                                            | ☐ Yes ☑ No                  |
| Within 300 feet from a permanent residence, school, hospital, institution, or church in existence at the time of initial application.  (Applies to temporary, emergency, or cavitation pits and below-grade tanks)  - Please reference the attached aerial photo. In addition, a field visit was conducted by Envirotech in July 2008 certifying that, at the time, there were no referenced buildings within the distance specified above.                                                                                                                                                                                                                                                                                                                                           | Yes No                      |
| Within 1000 feet from a permanent residence, school, hospital, institution, or church in existence at the time of initial application.                                                                                                                                                                                                                                                                                                                                                                                                                                                                                                                                                                                                                                                | Yes No                      |
| (Applies to permanent pits)  - Please reference the attached aerial photo. In addition, a field visit was conducted by Envirotech in July 2008 certifying that, at the time, there were no referenced buildings within the distance specified above.                                                                                                                                                                                                                                                                                                                                                                                                                                                                                                                                  | ⊠ NA                        |
| Within 500 horizontal feet of a private, domestic fresh water well or spring that less than five households use for domestic or stock watering purposes, or within 1000 horizontal feet of any other fresh water well or spring, in existence at the time of initial application.  - Please reference the attached iWATERS printout. In addition, a field visit was conducted by Envirotech in July 2008 certifying that, at the time, there were no wells or springs within the distances specified above.                                                                                                                                                                                                                                                                           | Yes No                      |
| Within incorporated municipal boundaries or within a defined municipal fresh water well field covered under a municipal ordinance adopted pursuant to NMSA 1978, Section 3-27-3, as amended.                                                                                                                                                                                                                                                                                                                                                                                                                                                                                                                                                                                          | Yes No                      |
| The site is not within any known incorporated municipal boundaries, please reference the attached topographic map.                                                                                                                                                                                                                                                                                                                                                                                                                                                                                                                                                                                                                                                                    | ☐ Yes 🛛 No                  |
| Within 500 feet of a wetland.  - Please reference the attached topographic map with distance rings. In addition, a field visit was conducted by Envirotech in July 2008 certifying that, at the time, there were no wetlands within the distance specified above                                                                                                                                                                                                                                                                                                                                                                                                                                                                                                                      | ☐ Yes ☒ No                  |
| Within the area overlying a subsurface mine.  - Please reference the attached topographic map                                                                                                                                                                                                                                                                                                                                                                                                                                                                                                                                                                                                                                                                                         | ☐ Yes ☑ No                  |
| <ul> <li>Within an unstable area.</li> <li>Please reference the attached topographic map which includes FEMA flood map data. The map indicates the well site is outside of any known 100 year floodplains.</li> </ul>                                                                                                                                                                                                                                                                                                                                                                                                                                                                                                                                                                 | ☐ Yes ☑ No                  |
| Within a 100-year floodplain.                                                                                                                                                                                                                                                                                                                                                                                                                                                                                                                                                                                                                                                                                                                                                         |                             |