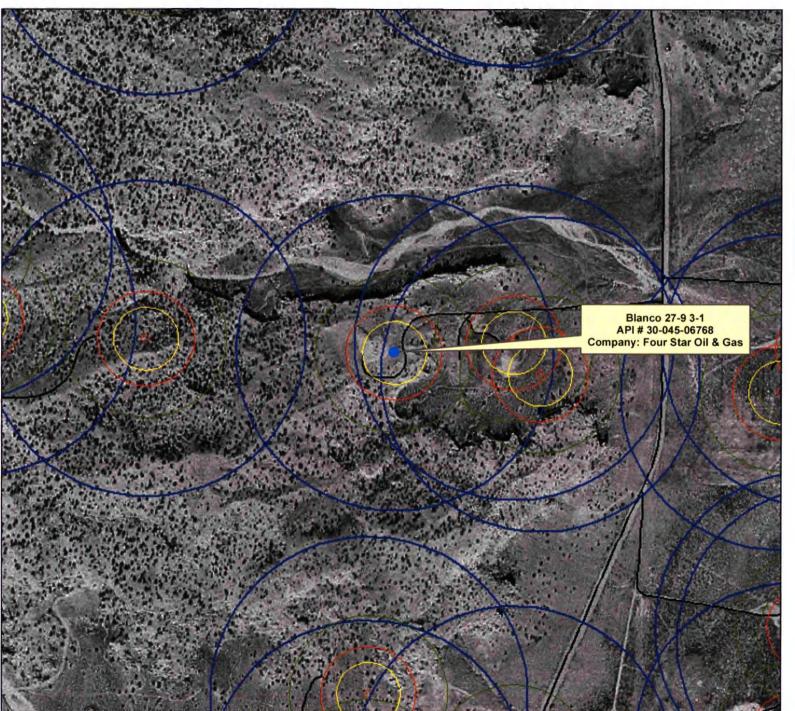

mil HDPE PVC Other None

☐ Visible sidewalls and liner ☒ Visible sidewalls only ☐ Other

| 6. Fencing: Subsection D of 19.15.17.11 NMAC (Applies to permanent pits, temporary pits, and below-grade tanks)                                                                                                                                                                                                                                                                                                                                                                                                                                                                                                                                                                                                                                                                       |                             |
|---------------------------------------------------------------------------------------------------------------------------------------------------------------------------------------------------------------------------------------------------------------------------------------------------------------------------------------------------------------------------------------------------------------------------------------------------------------------------------------------------------------------------------------------------------------------------------------------------------------------------------------------------------------------------------------------------------------------------------------------------------------------------------------|-----------------------------|
| Chain link, six feet in height, two strands of barbed wire at top (Required if located within 1000 feet of a permanent residence, school, I                                                                                                                                                                                                                                                                                                                                                                                                                                                                                                                                                                                                                                           | nospital,                   |
| institution or church)  Four foot height, four strands of barbed wire evenly spaced between one and four feet                                                                                                                                                                                                                                                                                                                                                                                                                                                                                                                                                                                                                                                                         |                             |
| ✓ Alternate. Please specify None                                                                                                                                                                                                                                                                                                                                                                                                                                                                                                                                                                                                                                                                                                                                                      |                             |
| 7.                                                                                                                                                                                                                                                                                                                                                                                                                                                                                                                                                                                                                                                                                                                                                                                    |                             |
| Netting: Subsection E of 19.15.17.11 NMAC (Applies to permanent pits and permanent open top tanks)                                                                                                                                                                                                                                                                                                                                                                                                                                                                                                                                                                                                                                                                                    |                             |
| ☐ Screen ☑ Netting ☐ Other                                                                                                                                                                                                                                                                                                                                                                                                                                                                                                                                                                                                                                                                                                                                                            |                             |
| Monthly inspections (If netting or screening is not physically feasible)                                                                                                                                                                                                                                                                                                                                                                                                                                                                                                                                                                                                                                                                                                              |                             |
| 8.                                                                                                                                                                                                                                                                                                                                                                                                                                                                                                                                                                                                                                                                                                                                                                                    | -                           |
| Signs: Subsection C of 19.15.17.11 NMAC  12"x 24", 2" lettering, providing Operator's name, site location, and emergency telephone numbers                                                                                                                                                                                                                                                                                                                                                                                                                                                                                                                                                                                                                                            |                             |
| Signed in compliance with 19.15.3.103 NMAC                                                                                                                                                                                                                                                                                                                                                                                                                                                                                                                                                                                                                                                                                                                                            |                             |
| Z Signed in compliance with 1971333.103 107146                                                                                                                                                                                                                                                                                                                                                                                                                                                                                                                                                                                                                                                                                                                                        |                             |
| 9. Administrative Approvals and Exceptions:                                                                                                                                                                                                                                                                                                                                                                                                                                                                                                                                                                                                                                                                                                                                           |                             |
| Justifications and/or demonstrations of equivalency are required. Please refer to 19.15.17 NMAC for guidance.  Please check a box if one or more of the following is requested, if not leave blank:                                                                                                                                                                                                                                                                                                                                                                                                                                                                                                                                                                                   |                             |
| Administrative approval(s): Requests must be submitted to the appropriate division district or the Santa Fe Environmental Bureau of                                                                                                                                                                                                                                                                                                                                                                                                                                                                                                                                                                                                                                                   | office for                  |
| consideration of approval.  Exception(s): Requests must be submitted to the Santa Fe Environmental Bureau office for consideration of approval.                                                                                                                                                                                                                                                                                                                                                                                                                                                                                                                                                                                                                                       |                             |
| Siting Criteria (regarding permitting): 19.15.17.10 NMAC Instructions: The applicant must demonstrate compliance for each siting criteria below in the application. Recommendations of accept material are provided below. Requests regarding changes to certain siting criteria may require administrative approval from the appropriate or may be considered an exception which must be submitted to the Santa Fe Environmental Bureau office for consideration of a Applicant must attach justification for request. Please refer to 19.15.17.10 NMAC for guidance. Siting criteria does not apply to drying above-grade tanks associated with a closed-loop system.  Ground water is less than 50 feet below the bottom of the temporary pit, permanent pit, or below-grade tank. | priate district<br>oproval. |
| - Please reference hydrogeologic report and printout from iWATERS database.  Within 300 feet of a continuously flowing watercourse, or 200 feet of any other significant watercourse or lakebed, sinkhole, or playa                                                                                                                                                                                                                                                                                                                                                                                                                                                                                                                                                                   |                             |
| lake (measured from the ordinary high-water mark).  - Please reference the attached topographic map with distance rings. In addition, a field visit was conducted by Envirotech in July 2008 certifying that, at the time, there were no watercourses within the distance specified above.                                                                                                                                                                                                                                                                                                                                                                                                                                                                                            | ☐ Yes ☑ No                  |
| Within 300 feet from a permanent residence, school, hospital, institution, or church in existence at the time of initial application.  (Applies to temporary, emergency, or cavitation pits and below-grade tanks)  - Please reference the attached aerial photo. In addition, a field visit was conducted by Envirotech in July 2008 certifying that, at the time, there were no referenced buildings within the distance specified above.                                                                                                                                                                                                                                                                                                                                           | Yes No                      |
| Within 1000 feet from a permanent residence, school, hospital, institution, or church in existence at the time of initial application.                                                                                                                                                                                                                                                                                                                                                                                                                                                                                                                                                                                                                                                | Yes No                      |
| (Applies to permanent pits)  - Please reference the attached aerial photo. In addition, a field visit was conducted by Envirotech in July 2008 certifying that, at the time, there were no referenced buildings within the distance specified above.                                                                                                                                                                                                                                                                                                                                                                                                                                                                                                                                  | ⊠ NA                        |
| Within 500 horizontal feet of a private, domestic fresh water well or spring that less than five households use for domestic or stock watering purposes, or within 1000 horizontal feet of any other fresh water well or spring, in existence at the time of initial application.  - Please reference the attached iWATERS printout. In addition, a field visit was conducted by Envirotech in July 2008 certifying that, at the time, there were no wells or springs within the distances specified above.                                                                                                                                                                                                                                                                           | Yes No                      |
| Within incorporated municipal boundaries or within a defined municipal fresh water well field covered under a municipal ordinance adopted pursuant to NMSA 1978, Section 3-27-3, as amended.                                                                                                                                                                                                                                                                                                                                                                                                                                                                                                                                                                                          | Yes No                      |
| The site is not within any known incorporated municipal boundaries, please reference the attached topographic map.                                                                                                                                                                                                                                                                                                                                                                                                                                                                                                                                                                                                                                                                    | ☐ Yes 🛛 No                  |
| Within 500 feet of a wetland.  - Please reference the attached topographic map with distance rings. In addition, a field visit was conducted by Envirotech in July 2008 certifying that, at the time, there were no wetlands within the distance specified above                                                                                                                                                                                                                                                                                                                                                                                                                                                                                                                      | ☐ Yes ☒ No                  |
| Within the area overlying a subsurface mine.  - Please reference the attached topographic map                                                                                                                                                                                                                                                                                                                                                                                                                                                                                                                                                                                                                                                                                         | ☐ Yes ☑ No                  |
| <ul> <li>Within an unstable area.</li> <li>Please reference the attached topographic map which includes FEMA flood map data. The map indicates the well site is outside of any known 100 year floodplains.</li> </ul>                                                                                                                                                                                                                                                                                                                                                                                                                                                                                                                                                                 | ☐ Yes ☑ No                  |
| Within a 100-year floodplain.                                                                                                                                                                                                                                                                                                                                                                                                                                                                                                                                                                                                                                                                                                                                                         |                             |