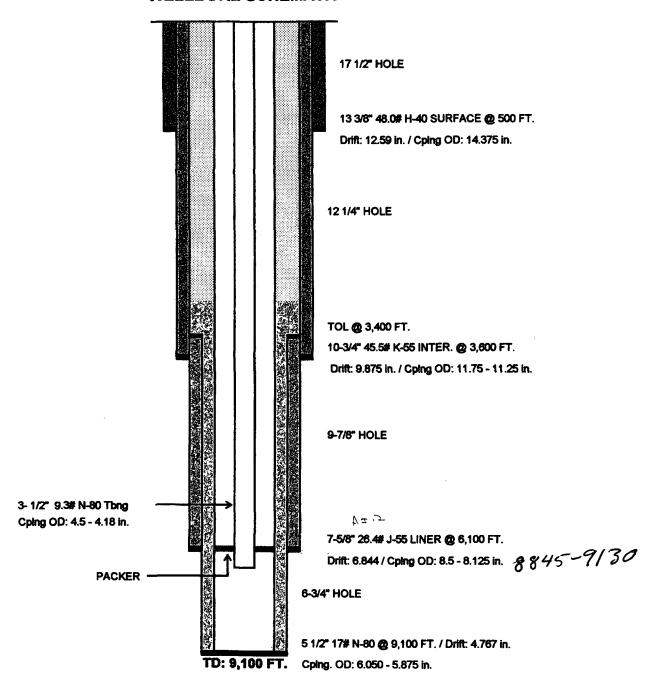

### III. WELL DATA

- A. The following well data must be submitted for each injection well covered by this application. The data must be both in tabular and schematic form and shall include:
  - (1) Lease name; Well No.; Location by Section, Township and Range; and footage location within the section.
  - (2) Each casing string used with its size, setting depth, sacks of cement used, hole size, top of cement, and how such top was determined.
  - (3) A description of the tubing to be used including its size, lining material, and setting depth.
  - (4) The name, model, and setting depth of the packer used or a description of any other seal system or assembly used.

- B. The following must be submitted for each injection well covered by this application. All items must be addressed for the initial well. Responses for additional wells need be shown only when different. Information shown on schematics need not be repeated.
  - (1) The name of the injection formation and, if applicable, the field or pool name.
  - (2) The injection interval and whether it is perforated or open-hole.
  - (3) State if the well was drilled for injection or, if not, the original purpose of the well.
  - (4) Give the depths of any other perforated intervals and detail on the sacks of cement or bridge plugs used to seal off such perforations.
  - (5) Give the depth to and the name of the next higher and next lower oil or gas zone in the area of the well, if any.

# INJECTION WELL DATA SHEET

| Perforated Plastic Lined Tubing Set 50' below top perf  4 SPF @ .38"  Congestring Casing Top of Cement: 3400'  Plastic Lined Tubing Set Next Page 100'  See Next Page 100'  Longstring Casing | Hole Size: 9- ker cemented with: | Cemented with: 715  7 5/8" 26.4 #/ft J-55  Drilling Liner Set @ 6900" | Liner Top @ 3400'  10 3/4" 45.5 #/ft K-55 Intermediate Casing Set @ 3600'  Hole Size: 12-1/4" | 13 3/8" 48 #/ft H-40 Surface Casing Set @ 500' Cemented with:440 | WELLBORE SCHEMATIC                    | WELL LOCATION: 2420' FSL, 1210' FEL, I Section | OPERATOR: Williams Exploration and Production Company WELL NAME & NUMBER: Rosa Unit SWD #1 |
|-----------------------------------------------------------------------------------------------------------------------------------------------------------------------------------------------|----------------------------------|-----------------------------------------------------------------------|-----------------------------------------------------------------------------------------------|------------------------------------------------------------------|---------------------------------------|--------------------------------------------------------------------------------------------------------------------------------------------------------------------------------------------------------------------------------------------------------------------------------------------------------------------------------------------------------------------------------------------------------------------------------------------------------------------------------------------------------------------------------------------------------------------------------------------------------------------------------------------------------------------------------------------------------------------------------------------------------------------------------------------------------------------------------------------------------------------------------------------------------------------------------------------------------------------------------------------------------------------------------------------------------------------------------------------------------------------------------------------------------------------------------------------------------------------------------------------------------------------------------------------------------------------------------------------------------------------------------------------------------------------------------------------------------------------------------------------------------------------------------------------------------------------------------------------------------------------------------------------------------------------------------------------------------------------------------------------------------------------------------------------------------------------------------------------------------------------------------------------------------------------------------------------------------------------------------------------------------------------------------------------------------------------------------------------------------------------------------|--------------------------------------------------------------------------------------------|
| 1                                                                                                                                                                                             | 9-7/8 with:                      |                                                                       | 12-1                                                                                          | 7-                                                               | WELL CONSTRUCTION DATA Surface Casing | T LETTER SECTION TOWNSHIP RANGE                                                                                                                                                                                                                                                                                                                                                                                                                                                                                                                                                                                                                                                                                                                                                                                                                                                                                                                                                                                                                                                                                                                                                                                                                                                                                                                                                                                                                                                                                                                                                                                                                                                                                                                                                                                                                                                                                                                                                                                                                                                                                                |                                                                                            |

## **Production Casing**

| Hole Size:       | 6-3/4" |              | Casing S | ize: <u>5-1/2"</u> | <u> </u>        |
|------------------|--------|--------------|----------|--------------------|-----------------|
| Cemented with: _ | 405    | SX.          | or       | 705                | ft <sup>3</sup> |
| Top of Cement: _ | 3400'  |              | Method I | Determined: _Calc  | ulation_        |
| Total Depth:     | 9100'  | <del></del>  |          |                    |                 |
|                  |        | Injection In | nterval  |                    |                 |
| 8                | 200'   | feet         | to       | 9100'              |                 |
|                  |        | Perfora      | ted      |                    |                 |

# INJECTION WELL DATA SHEET

| 5. Giv                                                                                                                                                                                                                                                                                                                                                                                                                                                                                                                                                                                                                                                                                                                                                                                                                                                                                                                                                                                                                                                                                                                                                                                                                                                                                                                                                                                                                                                                                                                                                                                                                                                                                                                                                                                                                                                                                                                                                                                                                                                                                                                         | 4. Has inte                                                                                                                                                | 3. Nar                                 | 2. Nar                           | 1. Is th                                                                                                            | Packer S Other Ty                                 | Type of Packer: | Tubing Size:         |
|--------------------------------------------------------------------------------------------------------------------------------------------------------------------------------------------------------------------------------------------------------------------------------------------------------------------------------------------------------------------------------------------------------------------------------------------------------------------------------------------------------------------------------------------------------------------------------------------------------------------------------------------------------------------------------------------------------------------------------------------------------------------------------------------------------------------------------------------------------------------------------------------------------------------------------------------------------------------------------------------------------------------------------------------------------------------------------------------------------------------------------------------------------------------------------------------------------------------------------------------------------------------------------------------------------------------------------------------------------------------------------------------------------------------------------------------------------------------------------------------------------------------------------------------------------------------------------------------------------------------------------------------------------------------------------------------------------------------------------------------------------------------------------------------------------------------------------------------------------------------------------------------------------------------------------------------------------------------------------------------------------------------------------------------------------------------------------------------------------------------------------|------------------------------------------------------------------------------------------------------------------------------------------------------------|----------------------------------------|----------------------------------|---------------------------------------------------------------------------------------------------------------------|---------------------------------------------------|-----------------|----------------------|
| Give the name and depths on injection zone in this area: zones above are the Dakota                                                                                                                                                                                                                                                                                                                                                                                                                                                                                                                                                                                                                                                                                                                                                                                                                                                                                                                                                                                                                                                                                                                                                                                                                                                                                                                                                                                                                                                                                                                                                                                                                                                                                                                                                                                                                                                                                                                                                                                                                                            | the well ever                                                                                                                                              | ne of Field or                         | ne of the Injec                  | is a new well<br>o, for what pu                                                                                     | Packer Setting Depth: Other Type of Tubing        | acker: A:       |                      |
|                                                                                                                                                                                                                                                                                                                                                                                                                                                                                                                                                                                                                                                                                                                                                                                                                                                                                                                                                                                                                                                                                                                                                                                                                                                                                                                                                                                                                                                                                                                                                                                                                                                                                                                                                                                                                                                                                                                                                                                                                                                                                                                                | Has the well ever been perforated in any other zone(s)? List all such perforated intervals and give plugging detail, i.e. sacks of cement or plug(s) used. | Name of Field or Pool (if applicable): | Name of the Injection Formation: | Additional Data Is this a new well drilled for injection?  If no, for what purpose was the well originally drilled? | Other Type of Tubing/Casing Seal (if applicable): | row Se          | 3-1/2" 9.3 #/ft N-80 |
| or gas zones ware no oil and gare no land gare land gare no land gare no oil and gare no oil a | any other zone                                                                                                                                             |                                        | MORASON                          | Additional Data n? originally drilled?                                                                              | plicable):                                        | "x 3-1/2" (nick |                      |
| nderlying or ov<br>as zones below                                                                                                                                                                                                                                                                                                                                                                                                                                                                                                                                                                                                                                                                                                                                                                                                                                                                                                                                                                                                                                                                                                                                                                                                                                                                                                                                                                                                                                                                                                                                                                                                                                                                                                                                                                                                                                                                                                                                                                                                                                                                                              | (s)? List all suent or plug(s) u                                                                                                                           | Wildcat                                | Entrada Entrada                  | ata  X Yes  ed?                                                                                                     |                                                   | el coated)      | Lining Material:     |
| any oil or gas zones underlying or overlying the proposed There are no oil and gas zones below the Entrada. The Oil and gas 7745'- 8145'), Point Lookout (5525'- 2525'), Menefee (5315'- 552                                                                                                                                                                                                                                                                                                                                                                                                                                                                                                                                                                                                                                                                                                                                                                                                                                                                                                                                                                                                                                                                                                                                                                                                                                                                                                                                                                                                                                                                                                                                                                                                                                                                                                                                                                                                                                                                                                                                   | ch perforated<br>sed. No                                                                                                                                   |                                        |                                  | No No                                                                                                               | N/A                                               |                 | Plastic Coated       |