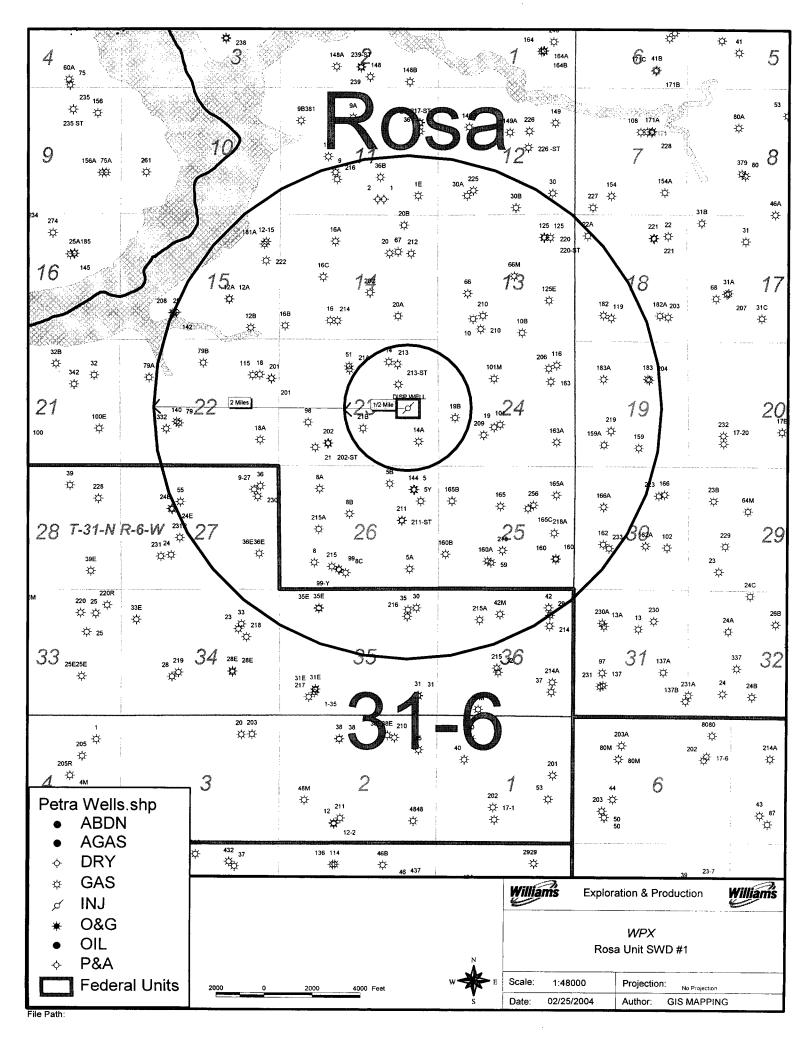

Division District Offices have supplies of Well Data Sheets which may be used or which may be used as models for this purpose. Applicants for several identical wells may submit a "typical data sheet" rather than submitting the data for each well.

### XIV. PROOF OF NOTICE

All applicants must furnish proof that a copy of the application has been furnished, by certified or registered mail, to the owner of the surface of the land on which the well is to be located and to each leasehold operator within one-half mile of the well location.

Where an application is subject to administrative approval, a proof of publication must be submitted. Such proof shall consist of a copy of the legal advertisement which was published in the county in which the well is located. The contents of such advertisement must include: