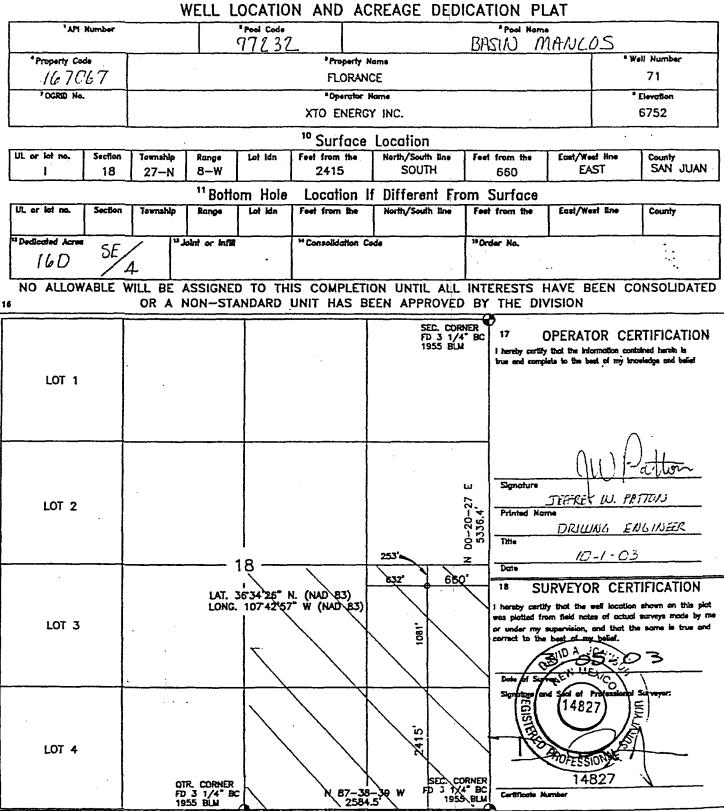

## **CERTIFIED MAIL:**

Mr. Michael E. Stogner New Mexico Oil Conservation Division 1220 S. Saint Francis Dr. Santa Fe, New Mexico 87504

RE: Application for Administrative Approval of Unorthodox Location XTO Energy Inc.'s Florance #71 Well 2,415' FSL and 660' FEL (NE/4 SE/4) Unit I, Section 18, T27N-R8W San Juan County, New Mexico Basin Mancos

The rules state that the well should not be closer than 660 feet to the South and North lines nor closer than 660 feet to the East and West lines of a Gas Proration Unit and not closer than 10 feet to any interior quarter or quarter-quarter section line. Due to the existing topography, XTO is not able to place the well any further South for a location that will conform to current footage requirements. XTO is drilling the above captioned well for the Basin Dakota and Blanco Mesaverde formations that are spaced as an E/2 Unit. The non-standard Basin Mancos formation is spaced as a 160 acre unit. The completion in the Basin Mancos formation would increase the overall production in this well. By certified mail, a copy of this application and request for administrative approval has been sent to all of the Basin Mancos working interest owners and offset operators listed on the attached list. XTO would like to request your Administration Approval for the unorthodox location based on the above information. Should you need any additional information please feel free to contact me at (817) 885-2454.

Form C-102 Revised February 21, 1994 Instructions on back Submit to Appropriate District Office State Lease — 4 Copies Fee Lease — 3 Copies

□ AMENDED REPORT