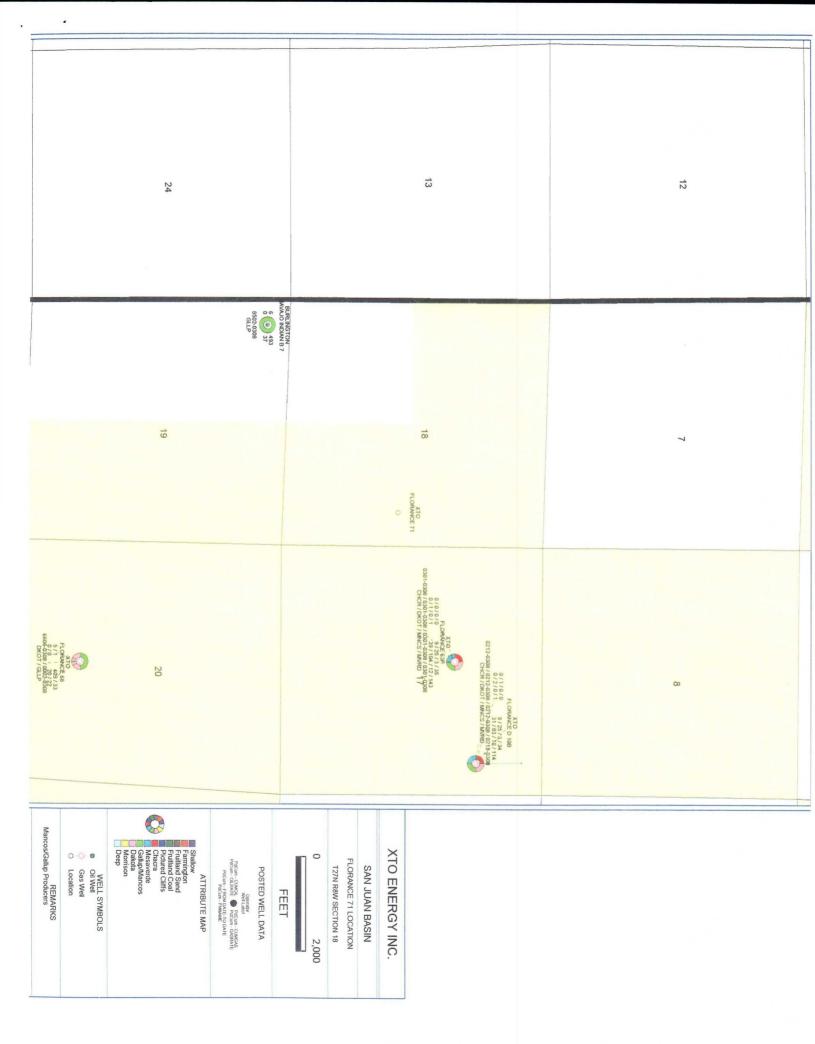

Dear Mr. Stogner:

XTO Energy Inc. hereby requests administrative approval for an unorthodox location for the above referenced well. Attached for your reference are the following exhibits:

- 1. Well location plat (NMOCD Form C-102)
- 2. List of Offset Owners
- 3. Ownership map
- 4. Topographic map
- 5. Production map

## SECTION PLAT OF 9 SQUARE MILES

| STATE:          | New Mexico                             |                      |              | San Juan                                   |    |
|-----------------|----------------------------------------|----------------------|--------------|--------------------------------------------|----|
| PROSPECT:       | Ownership for Mes<br>Ownership for Mar | averde Formation – E | /2           | DATE: March 1, 2004                        |    |
|                 |                                        |                      |              | RANGE: 8 West                              |    |
|                 |                                        |                      |              |                                            |    |
| SCALE: 1'=2000' |                                        |                      |              |                                            |    |
|                 | 12                                     |                      | 7            |                                            | 8  |
|                 |                                        |                      |              |                                            |    |
|                 | and the second second                  |                      |              |                                            |    |
|                 | Four Star Oil & Gas                    | Burlington           | Burlington   |                                            |    |
|                 |                                        |                      |              | XTO 100%                                   |    |
|                 |                                        |                      |              |                                            |    |
|                 |                                        |                      |              |                                            |    |
|                 |                                        | SF -                 | 078571       | SF - 079319                                |    |
|                 | 13                                     |                      | 18           |                                            | 17 |
|                 |                                        | XTO 100%             | XTO 100%     |                                            |    |
|                 | file he's file                         |                      |              | $\mathbf{V}$                               |    |
|                 | Four Star Oil & Gas                    | NM - 03380           | Florance #71 | XTO 100%                                   |    |
|                 |                                        |                      | <b>A</b>     |                                            |    |
|                 |                                        | Burlington 100%      |              | Proposed Location:<br>2415' FSL & 660' FEL |    |
|                 |                                        |                      |              |                                            |    |
|                 |                                        | SF - 078625          | ✓ NM - 03380 | NM - 03380 🧳                               | 1  |
|                 | 24                                     |                      | 19           |                                            | 20 |
|                 |                                        |                      |              |                                            |    |
|                 |                                        |                      |              |                                            |    |
|                 |                                        |                      |              | $\sim$                                     |    |
|                 | Burlington                             | Burlington           | XTO 100%     | XTO 100%                                   |    |
|                 |                                        |                      |              |                                            |    |
|                 |                                        |                      |              |                                            |    |
|                 |                                        |                      | NM - 03380   | NM - 03380                                 |    |