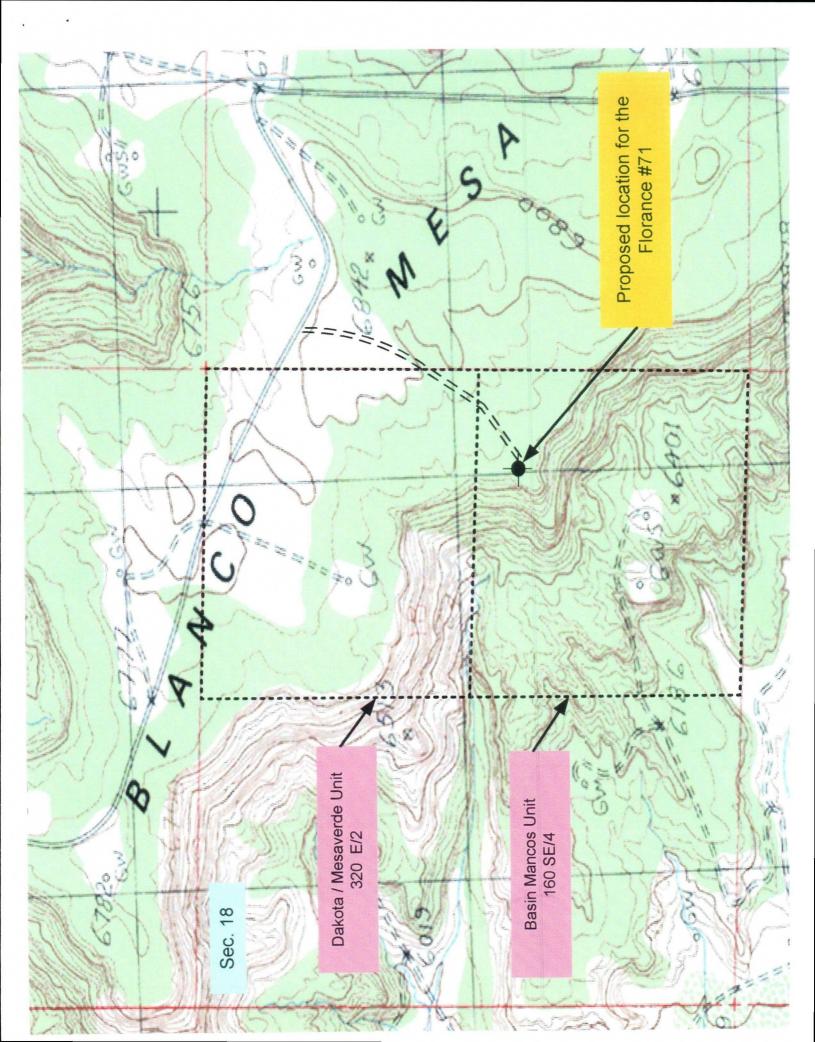

## **CERTIFIED MAIL:**

Mr. Michael E. Stogner New Mexico Oil Conservation Division 1220 S. Saint Francis Dr. Santa Fe, New Mexico 87504

RE: Application for Administrative Approval of Unorthodox Location XTO Energy Inc.'s Florance #71 Well 2,415' FSL and 660' FEL (NE/4 SE/4) Unit I, Section 18, T27N-R8W San Juan County, New Mexico Basin Mancos

The rules state that the well should not be closer than 660 feet to the South and North lines nor closer than 660 feet to the East and West lines of a Gas Proration Unit and not closer than 10 feet to any interior quarter or quarter-quarter section line. Due to the existing topography, XTO is not able to place the well any further South for a location that will conform to current footage requirements. XTO is drilling the above captioned well for the Basin Dakota and Blanco Mesaverde formations that are spaced as an E/2 Unit. The non-standard Basin Mancos formation is spaced as a 160 acre unit. The completion in the Basin Mancos formation would increase the overall production in this well. By certified mail, a copy of this application and request for administrative approval has been sent to all of the Basin Mancos working interest owners and offset operators listed on the attached list. XTO would like to request your Administration Approval for the unorthodox location based on the above information. Should you need any additional information please feel free to contact me at (817) 885-2454.