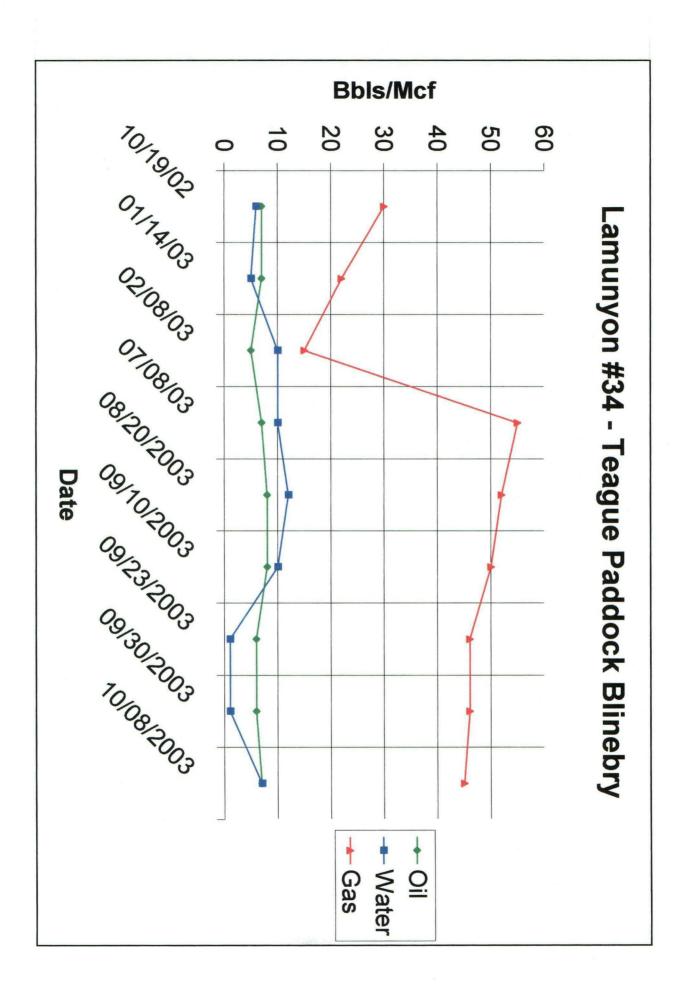

OGRID No. 000962 Property Code 014898 API No. 30-025-22523 Lease Type: X Federal State Fee

| DATA ELEMENT                                                                                                                                                                                   | UPPER ZONE                                  | INTERMEDIATE ZONE | LOWER ZONE                                    |
|------------------------------------------------------------------------------------------------------------------------------------------------------------------------------------------------|---------------------------------------------|-------------------|-----------------------------------------------|
| Pool Name                                                                                                                                                                                      | Teague Paddock Blinebry                     |                   | Imperial Tubb Drinkard                        |
| Pool Code                                                                                                                                                                                      | 58300                                       |                   | 33600 -                                       |
| Top and Bottom of Pay Section<br>(Perforated or Open-Hole Interval)                                                                                                                            | 5350-5847                                   |                   | 6062-6084                                     |
| Method of Production<br>(Flowing or Artificial Lift)                                                                                                                                           | Artificial Lift                             |                   | Artificial Lift                               |
| Bottomhole Pressure<br>(Note: Pressure data will not be required if the bottom<br>perforation in the lower zone is within 150% of the<br>depth of the top perforation in the upper zone)       | 1443                                        |                   | 1778                                          |
| Oil Gravity or Gas BTU<br>(Degree API or Gas BTU)                                                                                                                                              | 41.7                                        |                   | 41.7                                          |
| Producing, Shut-In or<br>New Zone                                                                                                                                                              | SI                                          |                   | Producing                                     |
| Date and Oil/Gas/Water Rates of<br>Last Production.<br>(Note: For new zones with no production history,<br>applicant shall be required to attach production<br>estimates and supporting data.) | Date: 09/23/03<br>Rates: 6 BO, 1 BW, 46 MCF | Date:<br>Rates:   | Date: 11/25/03<br>Rates: 19 BO, 43 BW, 22 MCF |
| Fixed Allocation Percentage<br>(Note: If allocation is based upon something other<br>than current or past production, supporting data or<br>explanation will be required.)                     | Oil Gas<br>24 % 68 %                        | Oil Gas<br>% %    | Oil Gas<br>76 % 32 %                          |