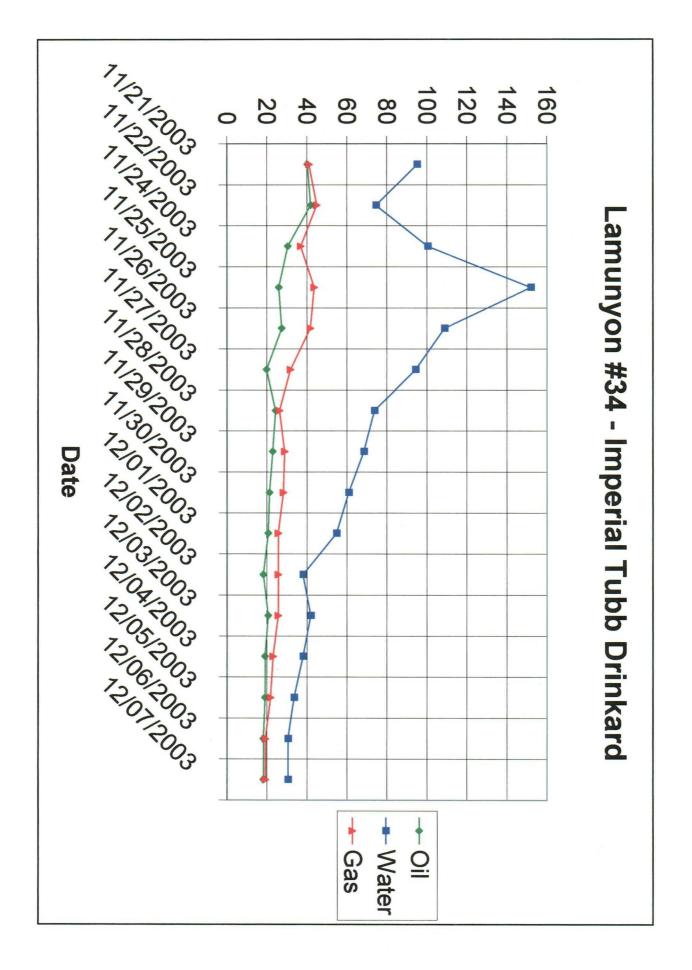

OGRID No. 000962 Property Code 014898 API No. 30-025-22523 Lease Type: X Federal State Fee

| DATA ELEMENT                                                                                                                                                                                   | UPPER ZONE                                  | INTERMEDIATE ZONE | LOWER ZONE                                    |
|------------------------------------------------------------------------------------------------------------------------------------------------------------------------------------------------|---------------------------------------------|-------------------|-----------------------------------------------|
| Pool Name                                                                                                                                                                                      | Teague Paddock Blinebry                     |                   | Imperial Tubb Drinkard                        |
| Pool Code                                                                                                                                                                                      | 58300                                       |                   | 33600 -                                       |
| Top and Bottom of Pay Section<br>(Perforated or Open-Hole Interval)                                                                                                                            | 5350-5847                                   |                   | 6062-6084                                     |
| Method of Production<br>(Flowing or Artificial Lift)                                                                                                                                           | Artificial Lift                             |                   | Artificial Lift                               |
| Bottomhole Pressure<br>(Note: Pressure data will not be required if the bottom<br>perforation in the lower zone is within 150% of the<br>depth of the top perforation in the upper zone)       | 1443                                        |                   | 1778                                          |
| Oil Gravity or Gas BTU<br>(Degree API or Gas BTU)                                                                                                                                              | 41.7                                        |                   | 41.7                                          |
| Producing, Shut-In or<br>New Zone                                                                                                                                                              | SI                                          |                   | Producing                                     |
| Date and Oil/Gas/Water Rates of<br>Last Production.<br>(Note: For new zones with no production history,<br>applicant shall be required to attach production<br>estimates and supporting data.) | Date: 09/23/03<br>Rates: 6 BO, 1 BW, 46 MCF | Date:<br>Rates:   | Date: 11/25/03<br>Rates: 19 BO, 43 BW, 22 MCF |
| Fixed Allocation Percentage<br>(Note: If allocation is based upon something other<br>than current or past production, supporting data or<br>explanation will be required.)                     | Oil Gas<br>24 % 68 %                        | Oil Gas<br>% %    | Oil Gas<br>76 % 32 %                          |