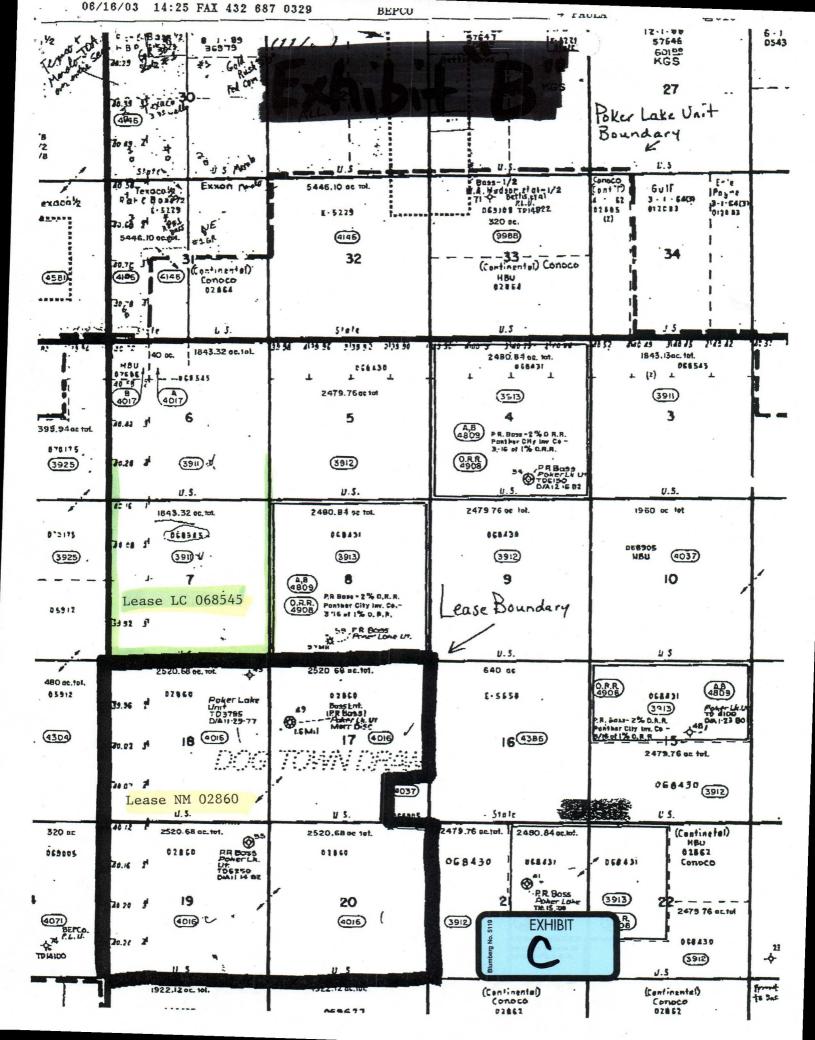

The well is in the oil-potash area of southeast New Mexico, and the proposed location is the one approved by the BLM. See Exhibit B.

Attached as Exhibit C is a land plat. All of Section 18 is covered by Federal Lease NM 02860, and all of offsetting Section 7 is covered by Federal Lease LC 068545. Both leases have the same interest ownership. As a result, there is no adversely affected party who must be notified of the application.