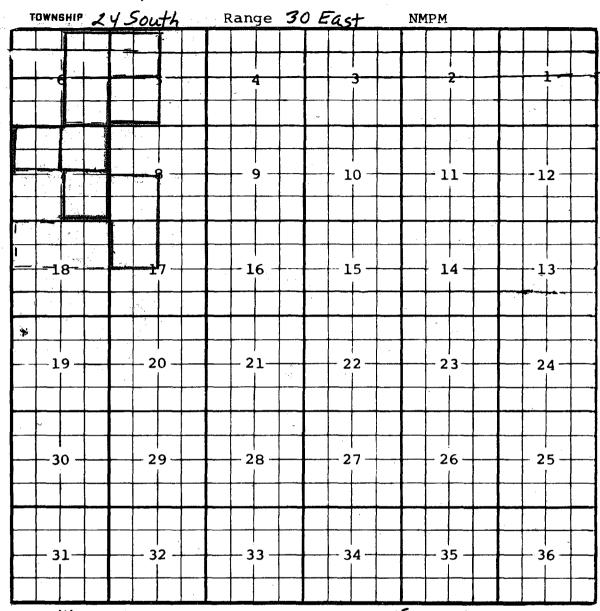

Well:
Location:
Well Unit:

Poker Lake Unit Well No. 205 160 feet FNL & 1650 feet FEL

NWWNEW of Section 18, Township 24 South,

Range 30 West, N.M.P.M.

The well will be drilled to test the Delaware formation (Undesignated Nash Draw-Delaware Pool). The pool is spaced on statewide rules. The APD for the well, with a Form C-102, is attached as Exhibit A.

The well is in the oil-potash area of southeast New Mexico, and the proposed location is the one approved by the BLM. See Exhibit B.

Attached as Exhibit C is a land plat. All of Section 18 is covered by Federal Lease NM 02860, and all of offsetting Section 7 is covered by Federal Lease LC 068545. Both leases have the same interest ownership. As a result, there is no adversely affected party who must be notified of the application.

#### Surface Location

| ł | VL or let No. | Section | Township | Range | Lot lan | Feet from the | North/South line | Past from the | Rest/West line | County |
|---|---------------|---------|----------|-------|---------|---------------|------------------|---------------|----------------|--------|
|   | В             | 18      | 24 S     | 30 E  |         | 160           | NORTH            | 1650          | EAST           | EDDY   |