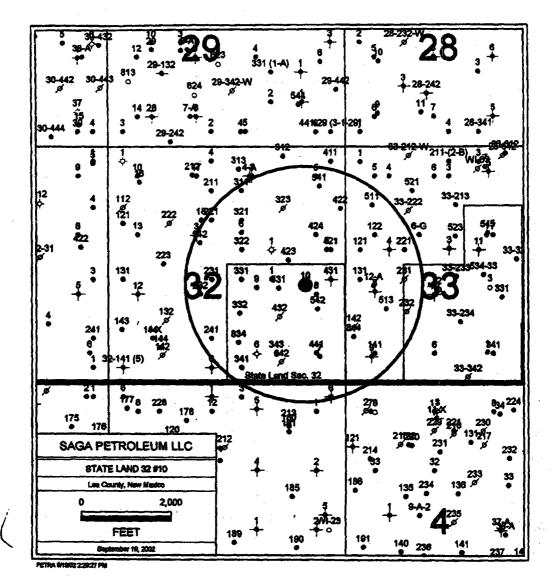

2223 FSL & 860 FEL, Sec 32 (I), T18S, R38E, Lea County, proposed 7000' Drinkard well

WELL LOCATION AND ACREAGE DEDICATION PLAT DISTRICT IV AMENDED REPORT P.O. BOX 2005, SANTA FR. N.M. 87604-2006 API Number Pool Code HOBBS DRINKARD 31730 30-025-Well Number Property Code Property Name 10 STATE 32 20363 Operator Name Movation OGRID No. SAGA PETROLEUM LLC 3632 148967

Surface Location

| 1 | UL or lot No. | Section | Township | Range | Lot Idn | Feet from the | North/South line | Feet from the | East/West line | County |
|---|---------------|---------|----------|-------|---------|---------------|------------------|---------------|----------------|--------|
| 1 | 1             | 32      | 18-5     | 38-E  |         | 2223          | SOUTH            | 860           | EAST           | LEA    |
| ı |               | لسيتت   |          |       |         |               |                  |               |                |        |

Bottom Hole Location If Different From Surface

| UL or lot No.   | Section | Township    | Range         | lot idn | Feet from the | North/South line | Feet from the | East/Vest line | County |
|-----------------|---------|-------------|---------------|---------|---------------|------------------|---------------|----------------|--------|
| Dedicated Acres | Joint o | r Infili Co | nsolidation ( | ode Or  | dar No.       |                  | <u> </u>      | · ·            |        |
| 80              | 1       |             | •             |         |               |                  |               |                |        |

rarrasi su deste est e en estrare esta esta esta en esta percente en entre en entre en en entre en entre en en

October 2, 2002

Offset Operators

Re:

State Land Section 32 #10 well

2223' FSL & 860' FEL Sec. 32 (I), T18S, R38E Lea County, New Mexico

415 W. Wall, Ste 1900 Midland, TX 79701

CC- Hobbs OCD

Office: (915) 684-4293 Fax (915) 684-0829 APACHE CURP.

October 2, 2002

Offset Operators

Re:

State Land Section 32 #10 well

2223' FSL & 860' FEL Sec. 32 (I), T18S, R38E Lea County, New Mexico