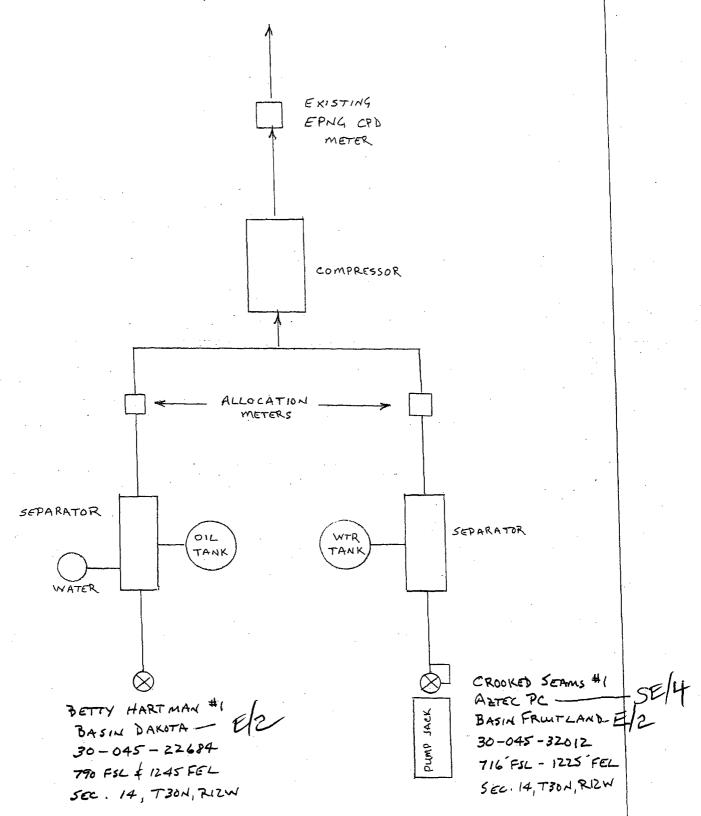

# ıbm Ap stri

APPROVED BY

CONDITIONS OF APPROVAL, IF ANY:

| bm it 3 Copies                                 |                   | State of New                 |              |                                        |                                       | Form                                  | C-103        |                             |
|------------------------------------------------|-------------------|------------------------------|--------------|----------------------------------------|---------------------------------------|---------------------------------------|--------------|-----------------------------|
| Appropriate<br>strict Office                   | Energy, N         | Inerals and Natura           | l Resou      | rces Departmen                         |                                       | Revis                                 | ed 1-1-89    |                             |
| STRICT!                                        | OII               | CONSERVATI                   | ON D         | IVISION                                | WELL API NO.                          |                                       |              |                             |
| ). Box 1980, Hobbs, NM 88240                   | 2040 Pacheco St.  |                              | 30-045-32012 |                                        |                                       |                                       |              |                             |
| STRICT I                                       | . *               | Santa Fe, New M              | exico 8      |                                        |                                       |                                       |              |                             |
| D. Drawer DD, Artesia, NM 88210                |                   | •                            |              | '                                      | STATE                                 | 7                                     | FEE          | X                           |
| STRICT I<br>00 Rio Brazons Rd., Aztec, NM 8741 | 0                 |                              |              |                                        | 6. State Oil & Gas Le                 | ease No.                              | <del></del>  |                             |
| SUNDRY N                                       | OTICES A          | ND REPORTS C                 | N WE         | ELLS                                   |                                       |                                       |              |                             |
| (DO NOT USE THIS FOR                           | M FOR PROPOSAL    | S TO DRILL OR TO DEEPER      | OR PLU       | G BACK TO A                            | 7. Lease Name or Ur                   | it Agreement Name                     |              | <u>alalalalalalalalalal</u> |
| DIFFER                                         | ENT RESERVOIR.    | USE "APPLICATION FOR P       | ERMIT"       |                                        | 1                                     |                                       |              |                             |
|                                                | (FORM C-101) F    | OR SUCH PROPOSALS)           |              |                                        | <u> </u>                              |                                       |              |                             |
| Type of Well:                                  |                   |                              |              |                                        | Crooked :                             | Seams                                 |              |                             |
| OIL GAS WELL WELL                              | ΓX                | OTHER                        |              |                                        |                                       |                                       |              |                             |
| Name of Operator                               |                   | OTTER                        |              |                                        | 8. Well No.                           |                                       |              |                             |
| Manana Gas Compa                               | 7101)             |                              |              |                                        | #1-                                   |                                       |              |                             |
| Address of Operator                            | -                 | <del></del>                  |              | ······································ | 9. Pool name or Wil                   | dcat                                  | <del></del>  |                             |
| •                                              | ng, 7415 East     | Main Street, Farming         | ton, NN      | 1 87402                                | Basin Fr                              | uitland Coal / Azte                   | ec Pictur    | ed Cliffs                   |
| Well Location                                  |                   | <del></del>                  | <del></del>  | ····                                   | · ·                                   |                                       | <u>i</u>     |                             |
| Unit Letter $P$                                | . 716'            | Feet From The South          |              | Line and 1225'                         |                                       | Feet From The East                    | st           | Line                        |
| Section 14                                     |                   | Township 30N                 | Range        | 12W                                    | NMPM                                  |                                       |              | Count                       |
|                                                |                   | 10. Elevation (Show w        |              |                                        |                                       |                                       |              |                             |
|                                                |                   | 5529'                        | GR 5         | 534' KB                                |                                       |                                       |              |                             |
| Check                                          | Appropria         | te Box to Indicat            | e Natr       | re of Notice,                          | Report, or Oth                        | er Data                               |              |                             |
| 1. NOTIC                                       | E OF INTE         | NTION TO:                    | 1            |                                        | SUBSEQUE                              | NT REPORT                             | OF:          |                             |
| ERFORM REMEDIAL WO                             | ORK 🗍             | PLUG AND ABANDO              |              | REMEDIAL WOR                           | RK [                                  | ] ALTERING (                          | CASING       |                             |
| EMPORARILY ABANDON                             | v 🔲               | CHANGE PLANS                 |              | COMMENCE DR                            | RILLING OPNS.                         | PLUG & ABA                            | ANDON        | MEI                         |
| ULL OR ALTER CASING                            |                   |                              |              | CASING TEST A                          | ND CEMENT JOB                         | ]                                     |              |                             |
| THER: Surface C                                | Commingle         | <u> </u>                     | X            | OTHER:                                 | · · · · · · · · · · · · · · · · · · · |                                       |              |                             |
| 2. Describe Proposed or C<br>SEE RULE 1103.    | ompleted Operatio | ns (Clearly state all pertin | ent detail   | s, and give pertinent                  | date, including estimate              | d date of starting any                | proposed     | work).                      |
| Manana Gas Comp                                | any seeks adm     | inistrative approval i       | to surfac    | ce commingle the                       | production from th                    | ie                                    |              |                             |
| -                                              | •                 | al in the Crooked Sec        |              | _                                      | -                                     |                                       |              |                             |
|                                                |                   | common. All interest         |              |                                        | •                                     |                                       |              |                             |
|                                                |                   |                              |              | =                                      | •                                     | ms appacation                         |              |                             |
| · -                                            | - · · · · ·       | tification letter and a      | -            |                                        |                                       |                                       | •            |                             |
| The current El Pas                             | o meter on the    | Betty Hartman #1 wi          | ill becon    | ne the CPD mete                        | r. Both wells will b                  | e equiped with all                    | ocation 1    | neters.                     |
|                                                |                   | •                            |              |                                        |                                       |                                       |              |                             |
| The actual comme                               | rcial value of th | he commingled prodi          | ıction w     | ill not be less tha                    | ın the sum of the va                  | lues of the produc                    | tion fron    | n each we                   |
|                                                |                   | •                            |              |                                        |                                       |                                       |              |                             |
|                                                |                   |                              |              |                                        |                                       |                                       |              |                             |
|                                                |                   |                              |              |                                        |                                       |                                       |              |                             |
| I hereby certify that t                        | he information of | pove is true and complet     | e to the h   | est of my knowledge                    | e and helief                          | · · · · · · · · · · · · · · · · · · · | <del></del>  |                             |
| SIGNATURE 1                                    |                   | 7                            | e to the D   |                                        | e and benei.<br>1t/Engineer           | DATE                                  | 047          | 14/04                       |
| ·                                              | AE David          | Thompson                     |              | _ III D Ager                           |                                       |                                       |              | 1 T/ UT                     |
| TYPE OR PRINT NAI                              | ME FUUL           | C. Thompson                  |              |                                        | I ELEPHON                             | E NO <i>. (505) 327-48</i>            | 3 <i>Υ</i> ∠ |                             |

TITLE

DATE\_\_

SURFACE COMMINGLING
BETTY HARTMAN +1
GROCKED SEAMS #1