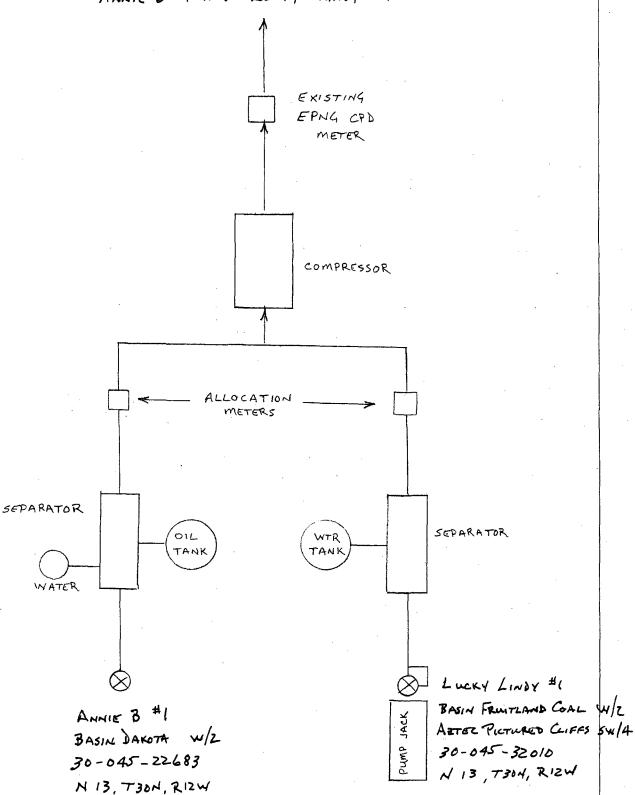

| Submit 3 Copies<br>to Appropriate<br>District Office                                                | State of New Mexic<br>Energy, Minerals and Natural Resc                                                                                                                                                                                                      | Form C-103<br>Revised 1-1-89                                                                                |                                                                                                |                                     |       |  |  |  |
|-----------------------------------------------------------------------------------------------------|--------------------------------------------------------------------------------------------------------------------------------------------------------------------------------------------------------------------------------------------------------------|-------------------------------------------------------------------------------------------------------------|------------------------------------------------------------------------------------------------|-------------------------------------|-------|--|--|--|
| <u>DISTRICT I</u><br>P.O. Box 1980, Hobbs, NM 88240                                                 | OIL CONSERVATION DIVISION 200, Hobbs, NM 88240 2040 Pacheco St. Santa Fe, New Mexico 87505                                                                                                                                                                   |                                                                                                             |                                                                                                | WELL API NO.<br>30-045-32010        |       |  |  |  |
| <u>DISTRICT I</u><br>P.O. Drawer DD, Artesia, NM 88210                                              |                                                                                                                                                                                                                                                              |                                                                                                             |                                                                                                | ase FEE                             | X     |  |  |  |
| DISTRICT I<br>1000 Rio Brazons Rd , Aztec, NM 87410                                                 |                                                                                                                                                                                                                                                              |                                                                                                             | 6. State Oil & Gas Lea                                                                         | se No.                              |       |  |  |  |
| (DO NOT USE THIS FORM                                                                               | PTICES AND REPORTS ON WE FOR PROPOSALS TO DRILL OR TO DEEPEN OR PLUT RESERVOIR. USE "APPLICATION FOR PERMIT" (FORM C-101) FOR SUCH PROPOSALS)                                                                                                                | 7. Lease Name or Unit Agreement Name  Lucky Lindy                                                           |                                                                                                |                                     |       |  |  |  |
| OIL GAS WELL WELL  2. Name of Operator                                                              | X OTHER                                                                                                                                                                                                                                                      | 8. Well No.                                                                                                 |                                                                                                |                                     |       |  |  |  |
|                                                                                                     | y<br>3, 7415 East Main Street, Farmington, N                                                                                                                                                                                                                 | #1  9. Pool name or Wildcat  Basin Fruitland Coal / Aztec Pictured Cliffs                                   |                                                                                                |                                     |       |  |  |  |
| 4. Well Location  Unit Letter N  Section 13                                                         | : 750' Feet From The South  Township 30N Range                                                                                                                                                                                                               | Line and 1426'                                                                                              | NMPM                                                                                           | Feet From The West                  | Line  |  |  |  |
| 10. Elevation (Show whether DF, RKB, RT, GR, etc.)  5540' GR 5545' KB                               |                                                                                                                                                                                                                                                              |                                                                                                             |                                                                                                |                                     |       |  |  |  |
| Check A 11. NOTICE                                                                                  | Data T REPORT OF:                                                                                                                                                                                                                                            |                                                                                                             |                                                                                                |                                     |       |  |  |  |
| PERFORM REMEDIAL WOR                                                                                | PLUG AND ABANDO                                                                                                                                                                                                                                              | REMEDIAL WORK                                                                                               |                                                                                                | ALTERING CASING                     |       |  |  |  |
| TEMPORARILY ABANDON                                                                                 | CHANGE PLANS                                                                                                                                                                                                                                                 | COMMENCE DRIL                                                                                               | الحما                                                                                          | PLUG & ABANDON                      | MET   |  |  |  |
| PULL OR ALTER CASING                                                                                |                                                                                                                                                                                                                                                              | ·                                                                                                           | D CEMENT JOB                                                                                   |                                     |       |  |  |  |
| OTHER: Surface Con  12. Describe Proposed or Com                                                    | nmingle X  pleted Operations (Clearly state all pertinent detail                                                                                                                                                                                             | OTHER:                                                                                                      | te including estimated d                                                                       | ate of starting any proposed u      | (ork) |  |  |  |
| SEE RULE 1103.  Manana Gas Compar Aztec PC and Basin F Ownership in the two by certified mail. A co | y seeks administrative approval to surfactivitland Coal in the Lucky Lindy #1 with wells is not common. All interest owners py of the notification letter and a list of the teter on the Annie B #1 will become the all value of the commingled production w | ce commingle the p<br>in the Basin Dakota<br>of both wells have<br>the interest owners<br>CPD meter. Both w | roduction from the in the Annie B #1 been notified of this is attached.  wells will be equiped | application with allocation meters. |       |  |  |  |