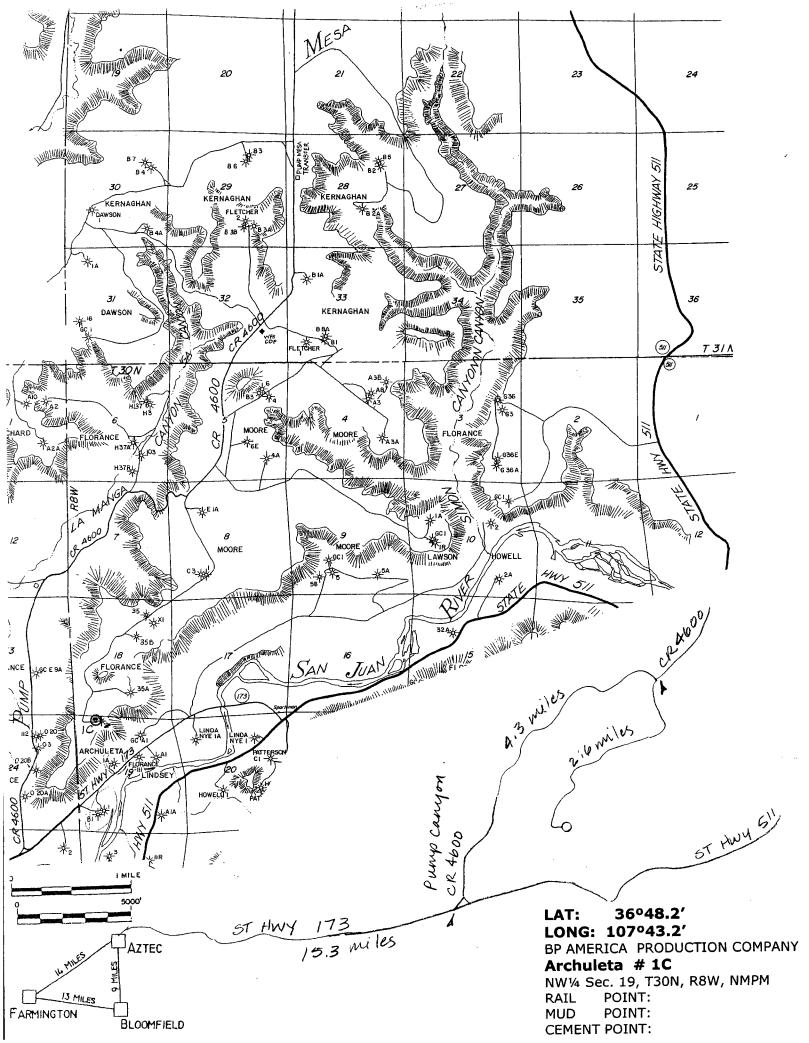

Mr. Michael Stogner New Mexico Oil Conservation Division 1220 South St Francis Drive P.O. Box 6429 Santa Fe, NM 87505

Application for Non-Standard Well Location Archuleta Well No. 1C W/2 Section 19-T30N-R08W Blanco Mesaverde Pool San Juan County, New Mexico

355' FNL & 960' FWL, Section 19. T30N, R08W.

The spacing unit for this well is the W/2 Section 19 as shown on attached C-102. An Non-Standard well location is necessary due to topographical conditions as reflected on the attached copy of Tenneco's C-102 dated June 11, 1979, reflecting the topographical conditions.