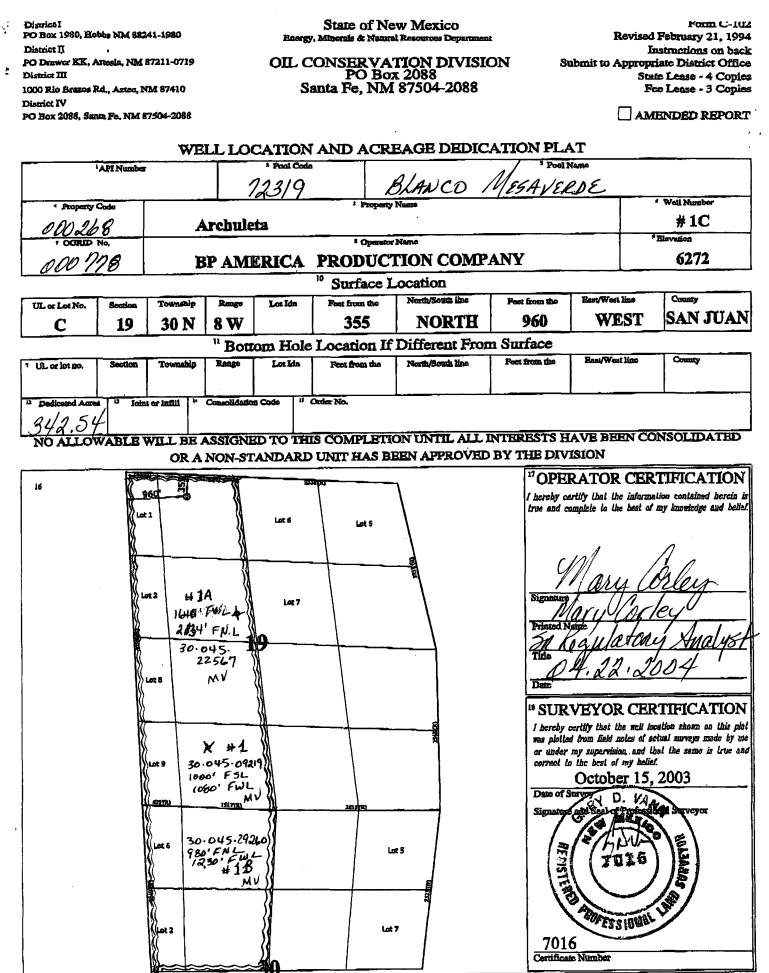

We, therefore request that the Archuleta # 1C be renamed the Archuleta # 2 and submit for your consideration an alternate non-standard well location for the Archuleta # 1C to be a new drill and completed into the Blanco Mesaverde Pool. The "New" Archuleta # 1C is proposed for drilling at the following location:

355' FNL & 960' FWL, Section 19. T30N, R08W.

The spacing unit for this well is the W/2 Section 19 as shown on attached C-102. An Non-Standard well location is necessary due to topographical conditions as reflected on the attached copy of Tenneco's C-102 dated June 11, 1979, reflecting the topographical conditions.