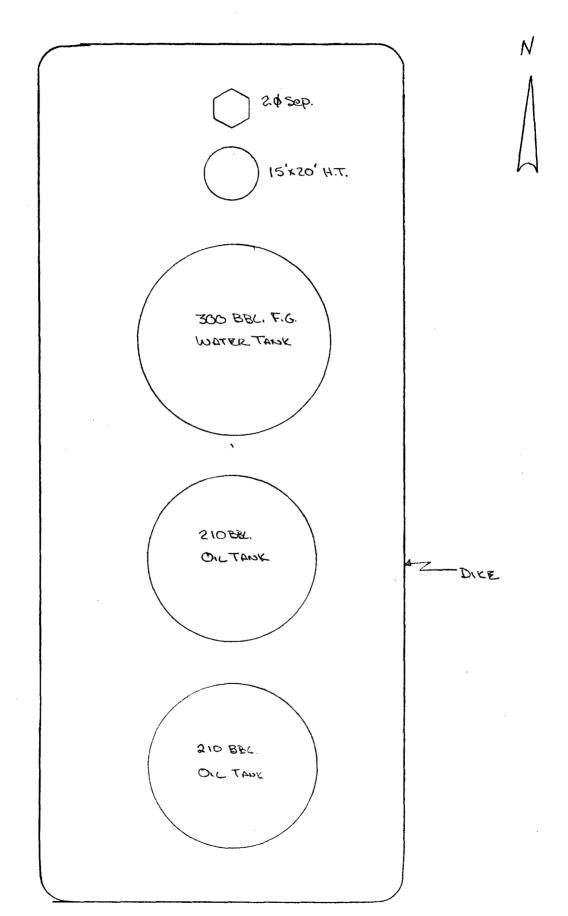

Both of the properties are State leases with a 1/6 royalty and the W.I. owners are also identical. As shown by the attached tank battery diagram there is sufficient storage for both wells.

If any additional data is required, please let me know.