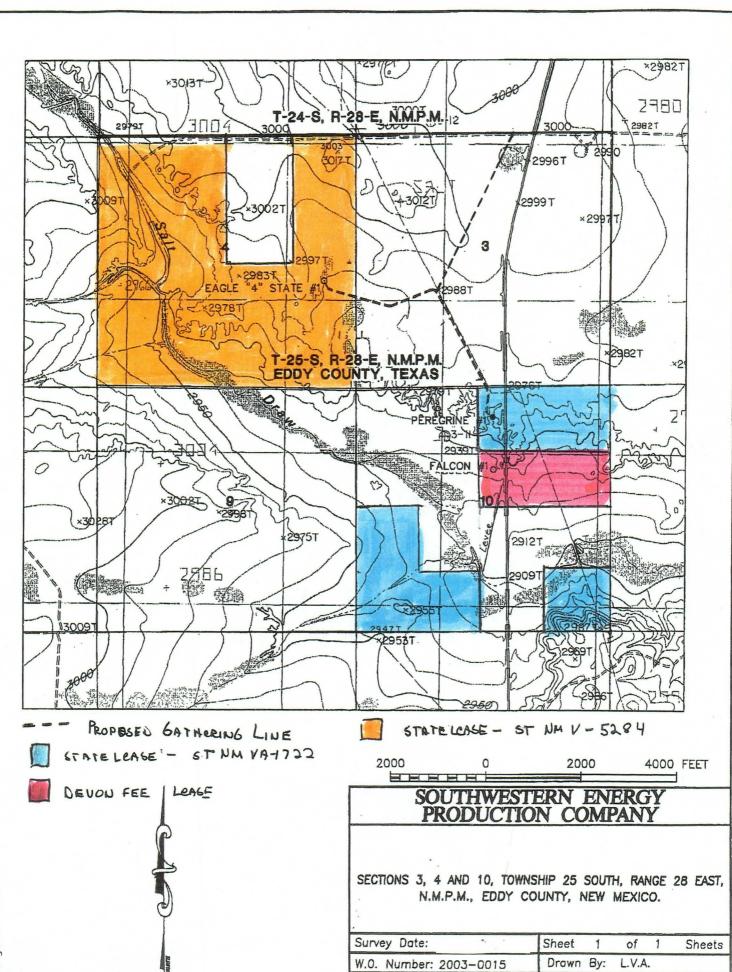

## BIRDS OF PREY GAS GATHERING SYSTEM FACILITY DRAWING SECTIONS 3, 4 AND 10, T-25-S, R-28-E

Date: 1-14-2003 | 2003-0115-D.DWG Scale: 1" = 2000'

Copyright 2003

2350 N. Sam Houston Parkway East Suite 300 Houston, Texas 77032 (281) 618-4700 FAX: (281) 618-4757

#### Wells to be commingled:

Eagle "4" State #1 – API # 30-015-32569 Falcon "10" #1 – API # 30-015-32571 Peregrine "10" #1 – API # 30-015-32312