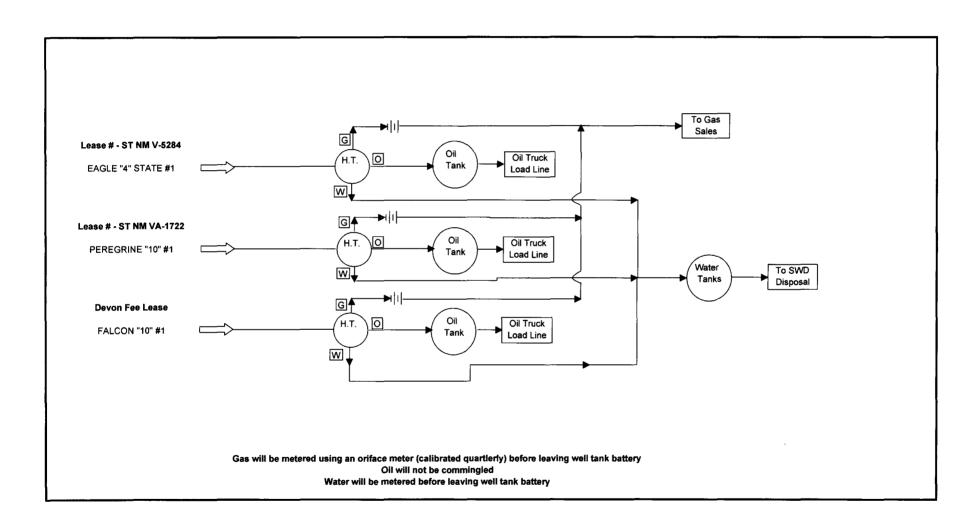

#### Wells to be commingled:

Eagle "4" State #1 – API # 30-015-32569 Falcon "10" #1 – API # 30-015-32571 Peregrine "10" #1 – API # 30-015-32312

All Production is from the Willow Lake; Delaware, SW Pool (Pool No. 96855)