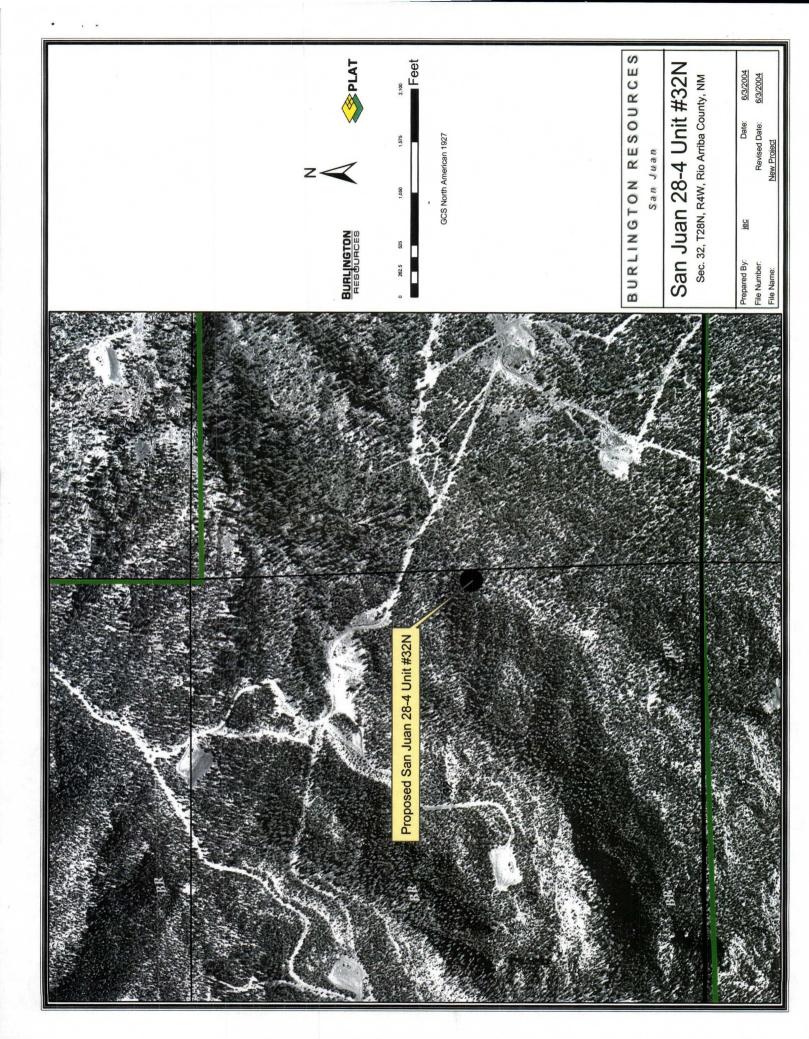

The subject well was staked 2270 feet FSL and 170 feet FEL due to rugged terrain and archaeological sites within the legal spacing window for the Mesaverde formation, as shown on the attached Aerial Photography map. This location offsets the outside of the Participating Area as shown on the attached Offset Operator Plat. The U. S. Forest Service requested we stake this well in this non-standard location to stay within 300 feet of existing roads and to avoid the above-mentioned archaeological sites.

The following attachments are for your review:

- Approved application for Permit to Drill, Intent Sundry stating well location and name change
- > C-102 at referenced location
- > Offset operators plat, showing Participating Area for Mesaverde & Dakota formations
- > 9 Section plat
- > Aerial Photography map