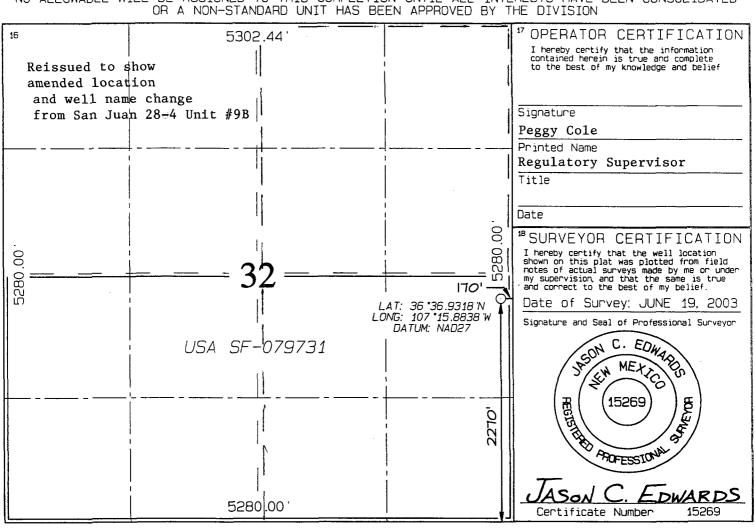

OIL CONSERVATION DIVISION PO Box 2088 Santa Fe, NM 87504-2088 Form C-102
Revised February 21, 1994
Instructions on back
Submit to Appropriate District Office
State Lease - 4 Copies
Fee Lease - 3 Copies

AMENDED REPORT

## WELL LOCATION AND ACREAGE DEDICATION PLAT

| .Α                                                    | PI Number | •        |        | Pool Coo | de l                          |                                  | ³Pool Nam               | е               |               |
|-------------------------------------------------------|-----------|----------|--------|----------|-------------------------------|----------------------------------|-------------------------|-----------------|---------------|
| 30-039-                                               |           |          | 7231   | 9/71599  | B1a                           | anco Mesaverd                    | e/Basin Dako            | ota             |               |
| *Property                                             | Code      |          |        |          | *Propert                      | y Name                           |                         | <sup>6</sup> WE | 11 Number     |
| 59 <b>7459</b>                                        |           |          |        |          | SAN JUAN 8                    | 28-4 UNIT                        |                         |                 | 2N            |
| 'OGRID N                                              | NO .      |          |        |          | "Operato                      | r Name                           |                         | *E              | levation      |
| 14538                                                 |           |          | BURLI  | VGTON F  | RESOURCES                     | OIL & GAS CO                     | OMPANY, LP              |                 | 7425'         |
|                                                       |           |          |        |          | <sup>10</sup> Surface         | Location                         |                         |                 |               |
| UL or lot no.                                         | Section   | Township | Range  | Lot Idn  | Feet from the                 | North/South line                 | Feet from the           | East/West line  | County        |
| I                                                     | 32        | 28N      | 4W     |          | 2270                          | SOUTH                            | 170                     | EAST            | RIO<br>ARRIBA |
|                                                       |           | 11 🖯     | Bottom | Hole L   | ocation I                     | f Different                      | From Surf               | ace             |               |
| UL or lot no.                                         | Section   | Township | Range  | Lot Idn  | Feet from the                 | North/South line                 | Feet from the           | East/West line  | County        |
|                                                       |           |          |        |          |                               |                                  |                         |                 | ,             |
| <sup>12</sup> Dedicated Acres<br>MV− S/32<br>DK− €/32 | 0         | •        |        |          | <sup>13</sup> Joint or Infill | <sup>14</sup> Consolidation Code | <sup>15</sup> Order No. |                 |               |