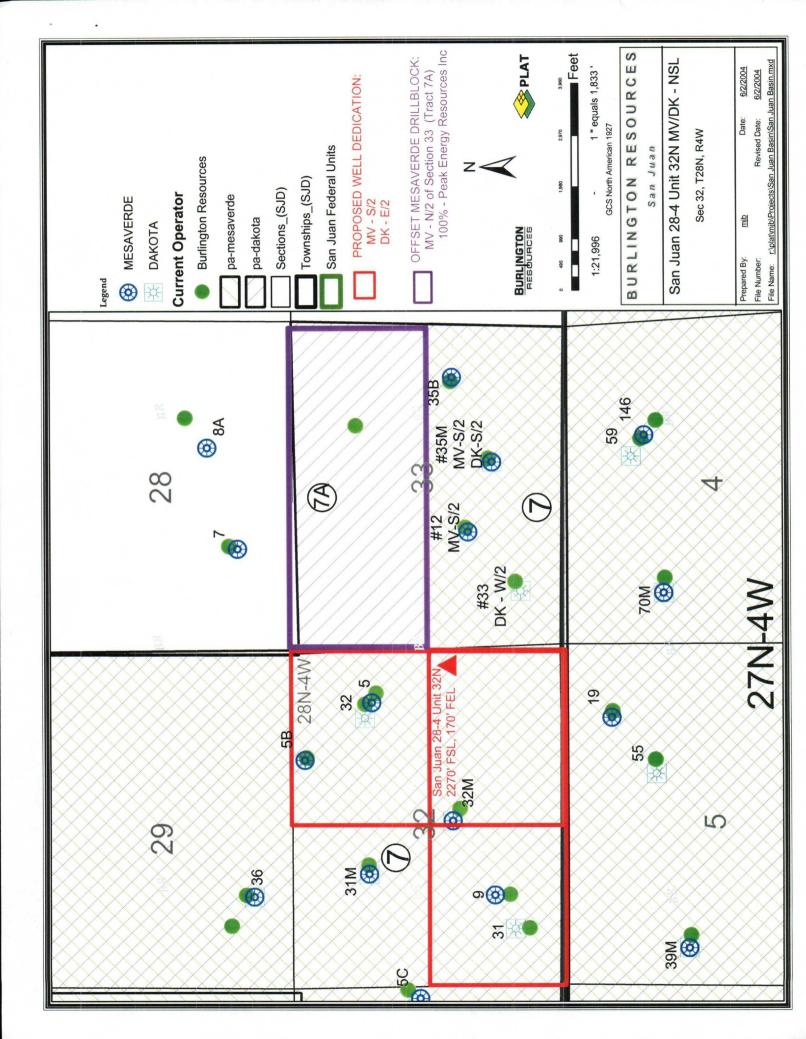

The subject well was staked 2270 feet FSL and 170 feet FEL due to rugged terrain and archaeological sites within the legal spacing window for the Mesaverde formation, as shown on the attached Aerial Photography map. This location offsets the outside of the Participating Area as shown on the attached Offset Operator Plat. The U. S. Forest Service requested we stake this well in this non-standard location to stay within 300 feet of existing roads and to avoid the above-mentioned archaeological sites.

Peak Energy Resources Inc. 3473 Main Ave. Ste 323 Durango, CO 81301

| supmitted<br>* | In fred of form Sign-S . UNITED :                                                                                                                                                            | STATES                                                                                                                                                                                                                                                                                                                                                                                                                                                                                                                                                                                                                                                                                                                                                                                                                                                                                                                                                                                                                                                                                                                                                                                                                                                                                                                                                                                                                                                                                                                                                                                                                                                                                                                                                                                                                                                                                                                                                                                                                                                                                                                         |                                                                                                       |                                                                  |
|----------------|----------------------------------------------------------------------------------------------------------------------------------------------------------------------------------------------|--------------------------------------------------------------------------------------------------------------------------------------------------------------------------------------------------------------------------------------------------------------------------------------------------------------------------------------------------------------------------------------------------------------------------------------------------------------------------------------------------------------------------------------------------------------------------------------------------------------------------------------------------------------------------------------------------------------------------------------------------------------------------------------------------------------------------------------------------------------------------------------------------------------------------------------------------------------------------------------------------------------------------------------------------------------------------------------------------------------------------------------------------------------------------------------------------------------------------------------------------------------------------------------------------------------------------------------------------------------------------------------------------------------------------------------------------------------------------------------------------------------------------------------------------------------------------------------------------------------------------------------------------------------------------------------------------------------------------------------------------------------------------------------------------------------------------------------------------------------------------------------------------------------------------------------------------------------------------------------------------------------------------------------------------------------------------------------------------------------------------------|-------------------------------------------------------------------------------------------------------|------------------------------------------------------------------|
| ,              | , DEPARTMENT OF                                                                                                                                                                              |                                                                                                                                                                                                                                                                                                                                                                                                                                                                                                                                                                                                                                                                                                                                                                                                                                                                                                                                                                                                                                                                                                                                                                                                                                                                                                                                                                                                                                                                                                                                                                                                                                                                                                                                                                                                                                                                                                                                                                                                                                                                                                                                |                                                                                                       |                                                                  |
| •              | BUREAU OF LAI                                                                                                                                                                                | ND MANAGEMENT                                                                                                                                                                                                                                                                                                                                                                                                                                                                                                                                                                                                                                                                                                                                                                                                                                                                                                                                                                                                                                                                                                                                                                                                                                                                                                                                                                                                                                                                                                                                                                                                                                                                                                                                                                                                                                                                                                                                                                                                                                                                                                                  | TOTAL                                                                                                 |                                                                  |
|                | Sundry Notices                                                                                                                                                                               | and Reports on We                                                                                                                                                                                                                                                                                                                                                                                                                                                                                                                                                                                                                                                                                                                                                                                                                                                                                                                                                                                                                                                                                                                                                                                                                                                                                                                                                                                                                                                                                                                                                                                                                                                                                                                                                                                                                                                                                                                                                                                                                                                                                                              | its LIVEL                                                                                             |                                                                  |
|                |                                                                                                                                                                                              | 70°.                                                                                                                                                                                                                                                                                                                                                                                                                                                                                                                                                                                                                                                                                                                                                                                                                                                                                                                                                                                                                                                                                                                                                                                                                                                                                                                                                                                                                                                                                                                                                                                                                                                                                                                                                                                                                                                                                                                                                                                                                                                                                                                           | FER 23 PM 4:501                                                                                       | Lease Number                                                     |
| 1. Type of     | Well •                                                                                                                                                                                       | 070                                                                                                                                                                                                                                                                                                                                                                                                                                                                                                                                                                                                                                                                                                                                                                                                                                                                                                                                                                                                                                                                                                                                                                                                                                                                                                                                                                                                                                                                                                                                                                                                                                                                                                                                                                                                                                                                                                                                                                                                                                                                                                                            | Farmington, NM                                                                                        | NMSF-079731 If Indian, All. or Tribe Name                        |
| GAS            |                                                                                                                                                                                              | · · · · · · · · · · · · · · · · · · ·                                                                                                                                                                                                                                                                                                                                                                                                                                                                                                                                                                                                                                                                                                                                                                                                                                                                                                                                                                                                                                                                                                                                                                                                                                                                                                                                                                                                                                                                                                                                                                                                                                                                                                                                                                                                                                                                                                                                                                                                                                                                                          | 7.                                                                                                    |                                                                  |
|                | Operator                                                                                                                                                                                     |                                                                                                                                                                                                                                                                                                                                                                                                                                                                                                                                                                                                                                                                                                                                                                                                                                                                                                                                                                                                                                                                                                                                                                                                                                                                                                                                                                                                                                                                                                                                                                                                                                                                                                                                                                                                                                                                                                                                                                                                                                                                                                                                | _                                                                                                     | Unit Agreement Name                                              |
|                | <u>INGTON</u><br>OURCES OIL & GAS COMPA                                                                                                                                                      | NY LP                                                                                                                                                                                                                                                                                                                                                                                                                                                                                                                                                                                                                                                                                                                                                                                                                                                                                                                                                                                                                                                                                                                                                                                                                                                                                                                                                                                                                                                                                                                                                                                                                                                                                                                                                                                                                                                                                                                                                                                                                                                                                                                          |                                                                                                       | San Juan 28-4 Unit                                               |
| 3. Address     | & Phone No. of Operator                                                                                                                                                                      |                                                                                                                                                                                                                                                                                                                                                                                                                                                                                                                                                                                                                                                                                                                                                                                                                                                                                                                                                                                                                                                                                                                                                                                                                                                                                                                                                                                                                                                                                                                                                                                                                                                                                                                                                                                                                                                                                                                                                                                                                                                                                                                                | _ 8.                                                                                                  | Well Name & Number<br>San Juan 28-4 U #32N                       |
|                | 4289, Farmington, NM 874                                                                                                                                                                     | 99 (505) 326-9700                                                                                                                                                                                                                                                                                                                                                                                                                                                                                                                                                                                                                                                                                                                                                                                                                                                                                                                                                                                                                                                                                                                                                                                                                                                                                                                                                                                                                                                                                                                                                                                                                                                                                                                                                                                                                                                                                                                                                                                                                                                                                                              | 9.                                                                                                    | API Well No.<br>30-039-205919                                    |
|                | on of Well, Footage, Sec., SL, 170'FEL, Sec.32, T-28-N                                                                                                                                       |                                                                                                                                                                                                                                                                                                                                                                                                                                                                                                                                                                                                                                                                                                                                                                                                                                                                                                                                                                                                                                                                                                                                                                                                                                                                                                                                                                                                                                                                                                                                                                                                                                                                                                                                                                                                                                                                                                                                                                                                                                                                                                                                | 10.                                                                                                   | Field and Pool Blanco MV/Basin DK                                |
|                |                                                                                                                                                                                              |                                                                                                                                                                                                                                                                                                                                                                                                                                                                                                                                                                                                                                                                                                                                                                                                                                                                                                                                                                                                                                                                                                                                                                                                                                                                                                                                                                                                                                                                                                                                                                                                                                                                                                                                                                                                                                                                                                                                                                                                                                                                                                                                | 11.                                                                                                   | County and State<br>Rio Arriba Co, NM                            |
| _x_<br>        | Subsequent Report                                                                                                                                                                            | The second set 2 and 3                                                                                                                                                                                                                                                                                                                                                                                                                                                                                                                                                                                                                                                                                                                                                                                                                                                                                                                                                                                                                                                                                                                                                                                                                                                                                                                                                                                                                                                                                                                                                                                                                                                                                                                                                                                                                                                                                                                                                                                                                                                                                                         | X Change of Pla New Construct Non-Routine Water Shut of Conversion to                                 | tion<br>Fracturing<br>ff                                         |
| 13. Des        | cribe Proposed or Completed                                                                                                                                                                  |                                                                                                                                                                                                                                                                                                                                                                                                                                                                                                                                                                                                                                                                                                                                                                                                                                                                                                                                                                                                                                                                                                                                                                                                                                                                                                                                                                                                                                                                                                                                                                                                                                                                                                                                                                                                                                                                                                                                                                                                                                                                                                                                |                                                                                                       |                                                                  |
| The            | location for the subject w<br>request of the Carson N<br>San Juan 28-4 Unit #9B.<br>well. Attached is a new<br>use plan, topographic m<br>facilities diagram. The<br>commingle application w | National Forest. The state of t | The well name has<br>to add the Dakota<br>cations plan, mul<br>venter diagram an<br>vn hole commingle | been changed from formation to the ti-point surface d production |
|                |                                                                                                                                                                                              |                                                                                                                                                                                                                                                                                                                                                                                                                                                                                                                                                                                                                                                                                                                                                                                                                                                                                                                                                                                                                                                                                                                                                                                                                                                                                                                                                                                                                                                                                                                                                                                                                                                                                                                                                                                                                                                                                                                                                                                                                                                                                                                                |                                                                                                       |                                                                  |
|                |                                                                                                                                                                                              |                                                                                                                                                                                                                                                                                                                                                                                                                                                                                                                                                                                                                                                                                                                                                                                                                                                                                                                                                                                                                                                                                                                                                                                                                                                                                                                                                                                                                                                                                                                                                                                                                                                                                                                                                                                                                                                                                                                                                                                                                                                                                                                                |                                                                                                       |                                                                  |
|                |                                                                                                                                                                                              |                                                                                                                                                                                                                                                                                                                                                                                                                                                                                                                                                                                                                                                                                                                                                                                                                                                                                                                                                                                                                                                                                                                                                                                                                                                                                                                                                                                                                                                                                                                                                                                                                                                                                                                                                                                                                                                                                                                                                                                                                                                                                                                                |                                                                                                       |                                                                  |
|                |                                                                                                                                                                                              | ,                                                                                                                                                                                                                                                                                                                                                                                                                                                                                                                                                                                                                                                                                                                                                                                                                                                                                                                                                                                                                                                                                                                                                                                                                                                                                                                                                                                                                                                                                                                                                                                                                                                                                                                                                                                                                                                                                                                                                                                                                                                                                                                              |                                                                                                       |                                                                  |