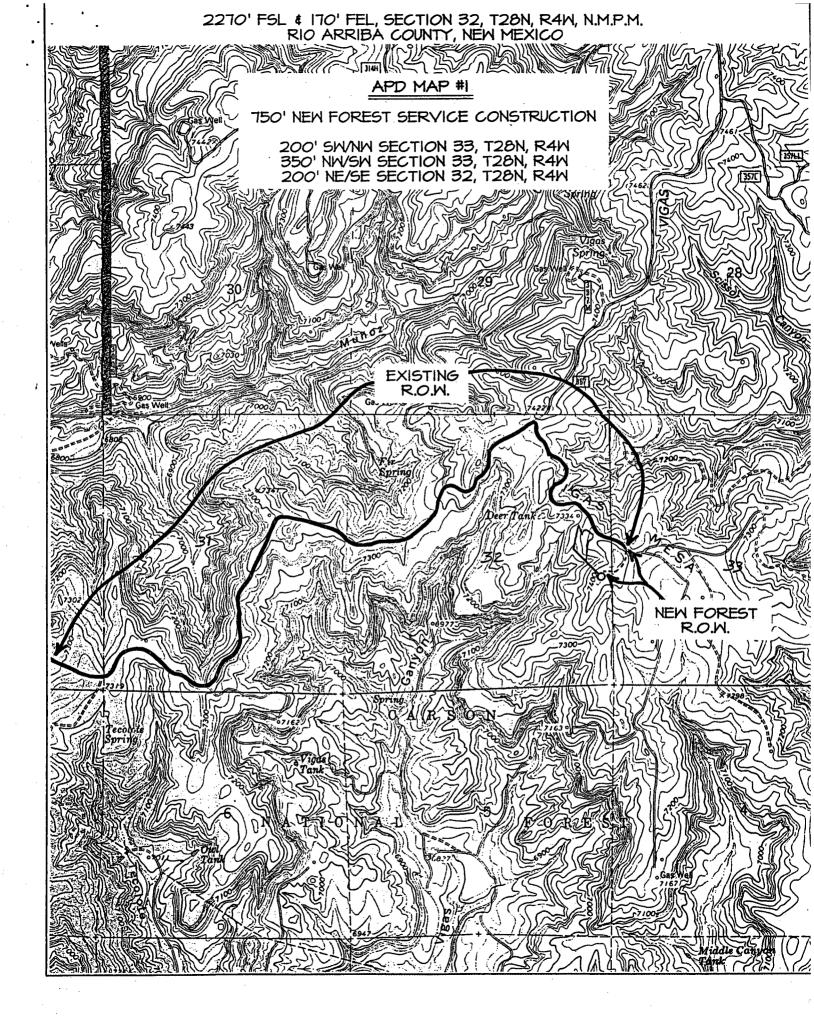

The subject well was staked 2270 feet FSL and 170 feet FEL due to rugged terrain and archaeological sites within the legal spacing window for the Mesaverde formation, as shown on the attached Aerial Photography map. This location offsets the outside of the Participating Area as shown on the attached Offset Operator Plat. The U. S. Forest Service requested we stake this well in this non-standard location to stay within 300 feet of existing roads and to avoid the above-mentioned archaeological sites.

The following attachments are for your review:

- Approved application for Permit to Drill, Intent Sundry stating well location and name change
- > C-102 at referenced location
- > Offset operators plat, showing Participating Area for Mesaverde & Dakota formations
- > 9 Section plat
- > Aerial Photography map