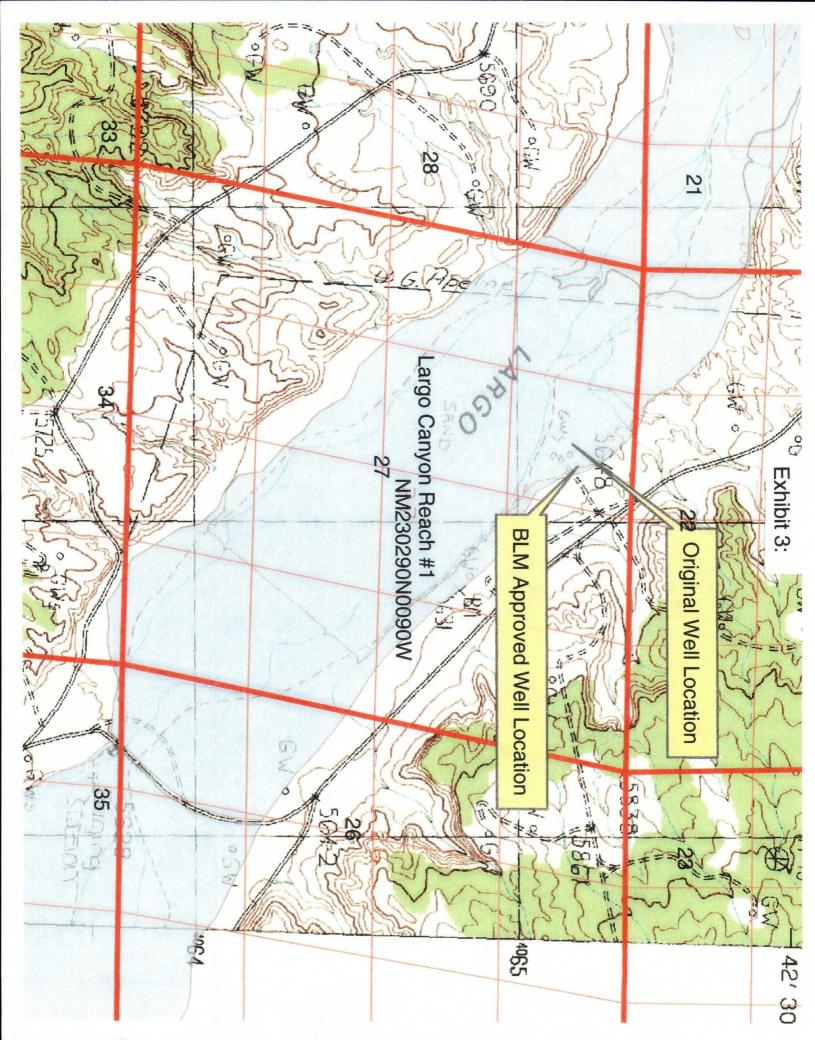

Enclosed in support for this application are the following:

| Exhibit 1: | C-102 Plat                                                 |
|------------|------------------------------------------------------------|
| Exhibit 2: | Topographic Map with Farmington BLM Floodplain Designation |
| Exhibit 3: | Detailed Topographic Map with Farmington BLM Floodplain    |
|            | Designation                                                |
| Exhibit 4: | Offset Operator Plat                                       |
| Exhibit 5: | Address List of Offset Operators                           |
| Exhibit 6: | Bureau of Land Management Letter                           |
|            |                                                            |

The well will be completed to the Fruitland Coal Pool. The well is non-standard because it is only 365 feet form the northern boundary of the spacing unit.

SGI originally had the well staked at 670 feet from the North Line and 1770 from the West Line, Section 27, T. 29N., R. 9W., NMPM. This location was rejected by the Bureau of Land Management, Farmington Field Office (BLM/FFO), as it was within the Canyon Largo designated floodplain. In December, 2003 the BLM/FFO signed a Record of Decision (ROD) for future management of federal lands and minerals within the BLM/FFO boundaries. The original staked location was within the delineated 100-year floodplain of Largo Canyon Reach #1, Special Management Area. The management prescriptions for this area state, "Manage existing oil and gas leases under Controlled Surfaced Use constraint in 100-year floodplain." At the request of the BLM/FFO, the new location is staked to be further from Largo Canyon Wash, barely within the Largo Canyon Reach #1 (100-year floodplain). The Largo Canyon Reach #1 occupies the majority of the drilling window. The re-staked location represents the highest elevation area and yet the closest to being a standard location. This new location is acceptable to the BLM/FFO. The well is encroaching on the S/2 of Section 22, T29N., R 9W., as depicted on enclosed Form C-102. The offset operators are listed on the attachment and will be notified by certified letter. Copies of the certified letters are enclosed with this application.