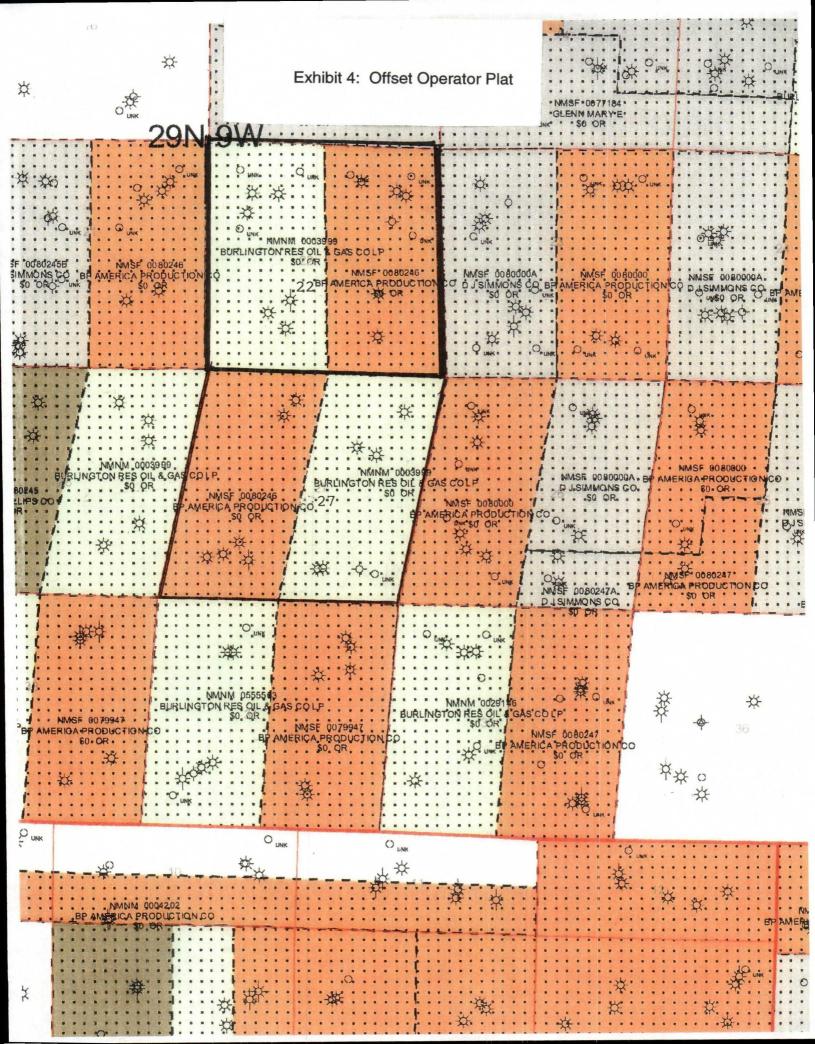

Enclosed in support for this application are the following:

| Exhibit 1: | C-102 Plat                                                 |
|------------|------------------------------------------------------------|
| Exhibit 2: | Topographic Map with Farmington BLM Floodplain Designation |
| Exhibit 3: | Detailed Topographic Map with Farmington BLM Floodplain    |
|            | Designation                                                |
| Exhibit 4: | Offset Operator Plat                                       |
| Exhibit 5: | Address List of Offset Operators                           |
| Exhibit 6: | Bureau of Land Management Letter                           |
|            |                                                            |

The well will be completed to the Fruitland Coal Pool. The well is non-standard because it is only 365 feet form the northern boundary of the spacing unit.

SGI originally had the well staked at 670 feet from the North Line and 1770 from the West Line, Section 27, T. 29N., R. 9W., NMPM. This location was rejected by the Bureau of Land Management, Farmington Field Office (BLM/FFO), as it was within the Canyon Largo designated floodplain. In December, 2003 the BLM/FFO signed a Record of Decision (ROD) for future management of federal lands and minerals within the BLM/FFO boundaries. The original staked location was within the delineated 100-year floodplain of Largo Canyon Reach #1, Special Management Area. The management prescriptions for this area state, "Manage existing oil and gas leases under Controlled Surfaced Use constraint in 100-year floodplain." At the request of the BLM/FFO, the new location is staked to be further from Largo Canyon Wash, barely within the Largo Canyon Reach #1 (100-year floodplain). The Largo Canyon Reach #1 occupies the majority of the drilling window. The re-staked location represents the highest elevation area and yet the closest to being a standard location. This new location is acceptable to the BLM/FFO. The well is encroaching on the S/2 of Section 22, T29N., R 9W., as depicted on enclosed Form C-102. The offset operators are listed on the attachment and will be notified by certified letter. Copies of the certified letters are enclosed with this application.