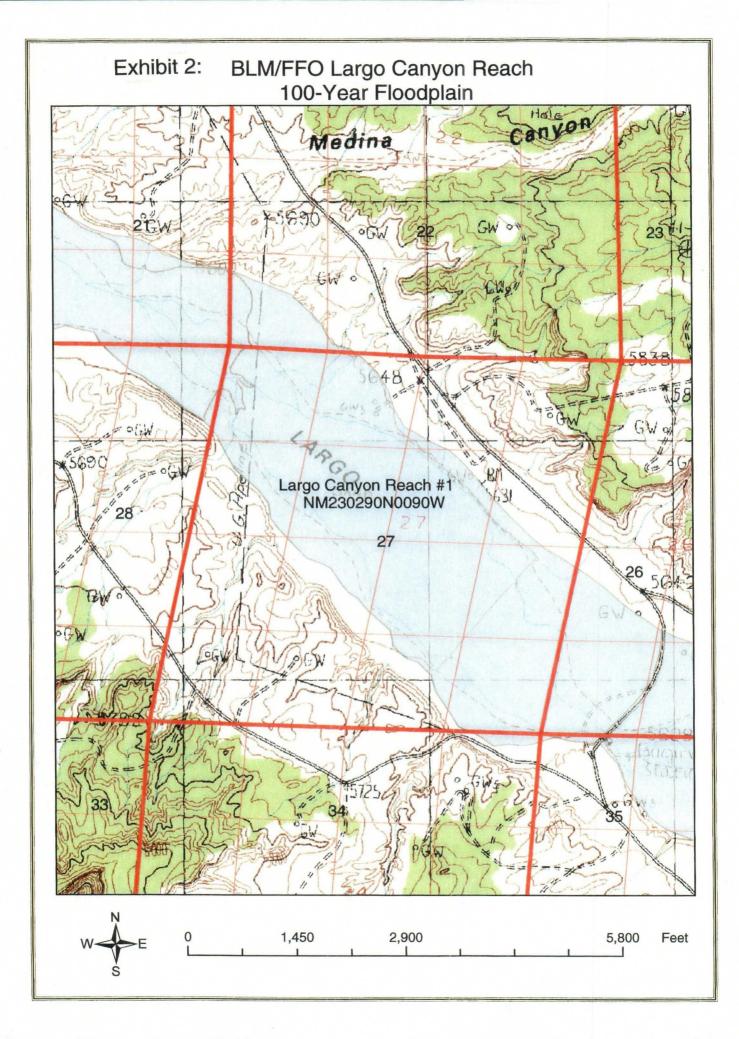

Enclosed in support for this application are the following:

| Exhibit 1: | C-102 Plat                                                 |
|------------|------------------------------------------------------------|
| Exhibit 2: | Topographic Map with Farmington BLM Floodplain Designation |
| Exhibit 3: | Detailed Topographic Map with Farmington BLM Floodplain    |
|            | Designation                                                |
| Exhibit 4: | Offset Operator Plat                                       |
| Exhibit 5: | Address List of Offset Operators                           |
| Exhibit 6: | Bureau of Land Management Letter                           |
|            |                                                            |

The well will be completed to the Fruitland Coal Pool. The well is non-standard because it is only 365 feet form the northern boundary of the spacing unit.

SGI originally had the well staked at 670 feet from the North Line and 1770 from the West Line, Section 27, T. 29N., R. 9W., NMPM. This location was rejected by the Bureau of Land Management, Farmington Field Office (BLM/FFO), as it was within the Canyon Largo designated floodplain. In December, 2003 the BLM/FFO signed a Record of Decision (ROD) for future management of federal lands and minerals within the BLM/FFO boundaries. The original staked location was within the delineated 100-year floodplain of Largo Canyon Reach #1, Special Management Area. The management prescriptions for this area state, "Manage existing oil and gas leases under Controlled Surfaced Use constraint in 100-year floodplain." At the request of the BLM/FFO, the new location is staked to be further from Largo Canyon Wash, barely within the Largo Canyon Reach #1 (100-year floodplain). The Largo Canyon Reach #1 occupies the majority of the drilling window. The re-staked location represents the highest elevation area and yet the closest to being a standard location. This new location is acceptable to the BLM/FFO. The well is encroaching on the S/2 of Section 22, T29N., R 9W., as depicted on enclosed Form C-102. The offset operators are listed on the attachment and will be notified by certified letter. Copies of the certified letters are enclosed with this application.