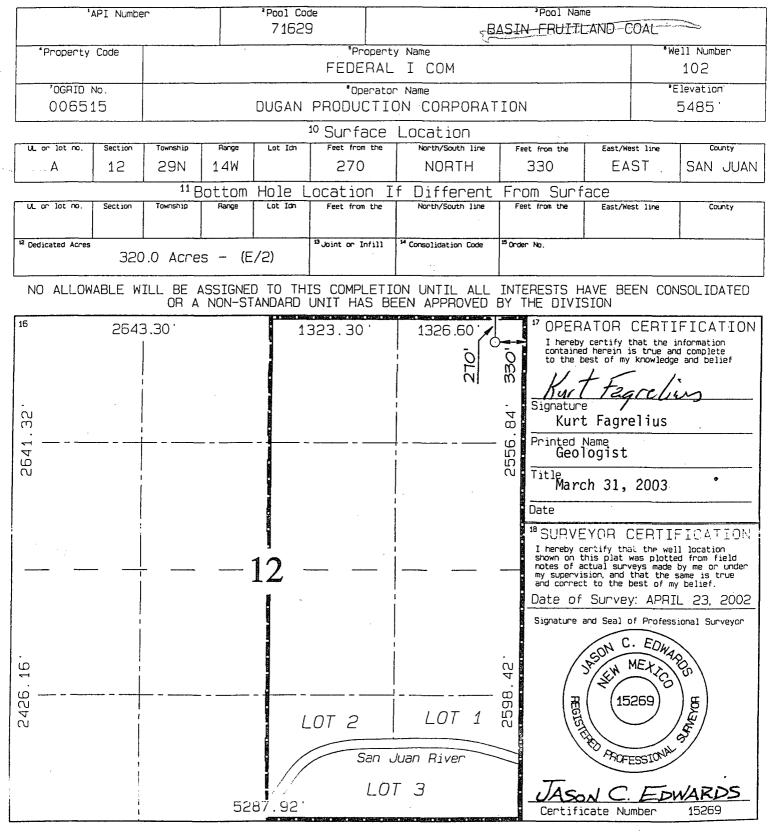

dugan production corp.

April 4, 2003

Certified - 7001 1940 0003 1548 2533

Mr. Michael E. Stogner New Mexico Oil Conservation Division 1220 South St. Francis Drive Santa Fe, New Mexico 87505

 Re: Application for Administrative Approval of Unorthodox Location for Dugan Production Corp.'s Federal I Com #102 Unit A, Section 12, T29N, R14W 270' FNL & 330' FEL (E/2 - 320)

Dear Mr. Stogner:

Dugan Production hereby requests approval for an unorthodox location for the referenced well. Attached for you reference are the following exhibits:

- 1. Well location and acreage dedication plat (NMOCD Form C-102)
- 2. Topographic map
- 3. Offsetting operator map

The unorthodox location is necessary due to topographic conditions.

The subject well is located inside the Farmington city limits. Existing, commercial and industrial developments occupy all favorable topographic and orthodox areas within the proration unit.

## WELL LOCATION AND ACREAGE DEDICATION PLAT

DUGAN PRODUCTION CORP. Federal I Com # 102 Application for Unorthodox Location Basin Fruitland Coal Pool

Offsetting Operators and Mineral Owners Map All Offsetting Operators are Working Interest owners