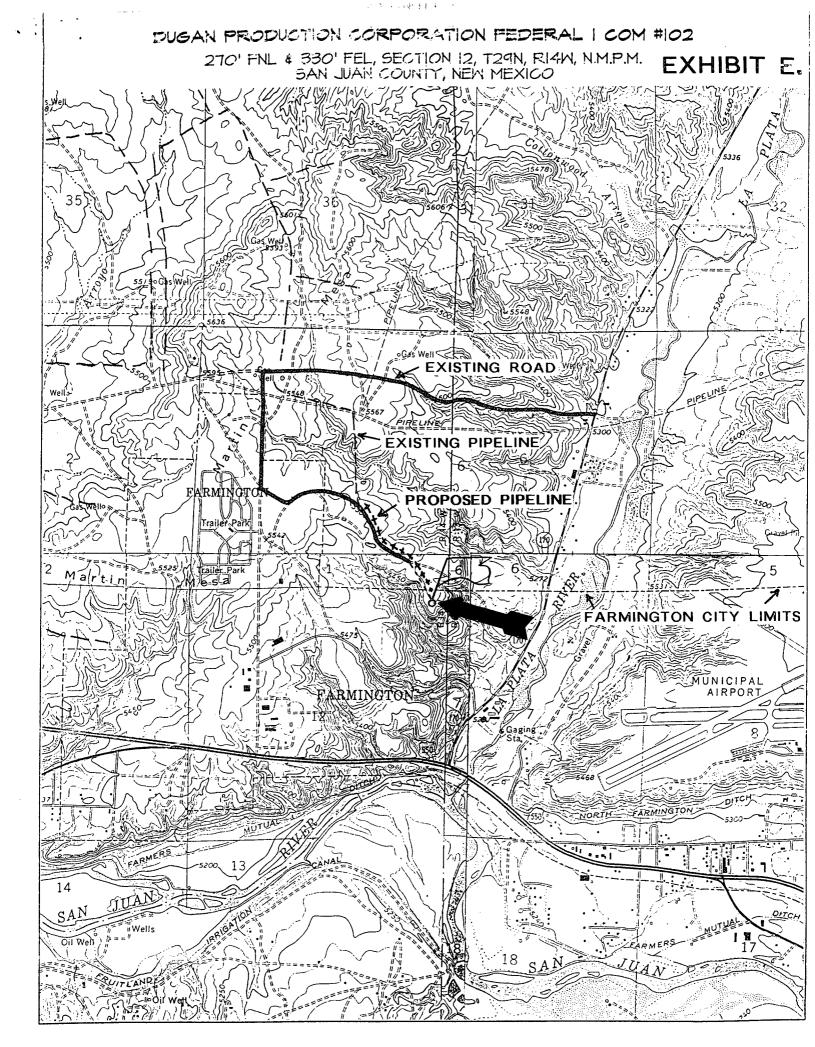

Dear Mr. Stogner:

Dugan Production hereby requests approval for an unorthodox location for the referenced well. Attached for you reference are the following exhibits:

- 1. Well location and acreage dedication plat (NMOCD Form C-102)
- 2. Topographic map
- 3. Offsetting operator map