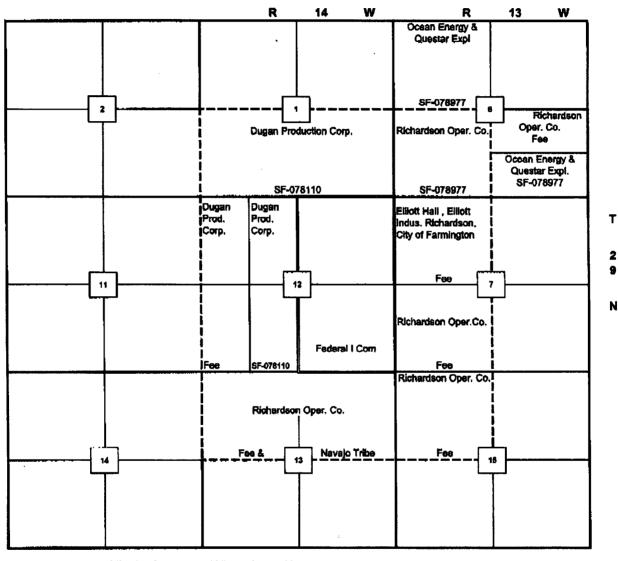

In regards to Administrative Application Reference No. pKRVO-309853720 I have enclosed the following materials required to make the referenced application complete:

- 1) Cover letter of complete application sent by certified mail to two additional offsetting Fruitland Coal operators (Questar Exploration and Ocean Energy).
- 2) Certified Return Receipt numbers for above operators notified.
- Revised Offsetting Operators and Mineral Owners Map for application cited above.

Re: Administrative Application Reference No. pKRVO-309853720
Application for Administrative Approval of
Unorthodox Location for Dugan Production Corp.'s Federal I Com #102
Unit A, Section 12, T29N, R14W
270' FNL & 330' FEL (E/2 - 320)

Dear Mr. Stogner:

Enclosed, you will find additional information required to process the application referenced above.

Two additional Fruitland Coal offsetting operators (Questar Exploration and Ocean Energy) have been sent by certified mail, a copy of the complete application and request for administrative approval. A copy of the cover letter sent to these operators, the respective Certified Return Receipt numbers and a revised Offsetting Operators and Mineral Owners Map (all offsetting operators are working interest owners) are enclosed for your review.

Offsetting Operators and Mineral Owners Map All Offsetting Operators are Working Interest owners

Spacing Unit

Offsetting notification area