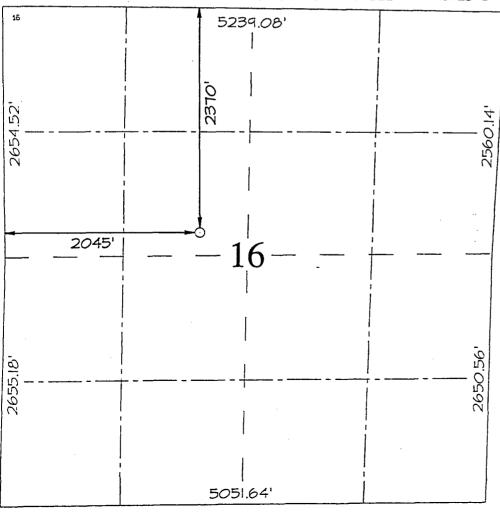

## WELL LOCATION AND ACREAGE DEDICATION PLAT

| 'API Number                   |                             |                | 71599 BASIN DAKOTA      |                |                         |                  |                |                |                 |  |
|-------------------------------|-----------------------------|----------------|-------------------------|----------------|-------------------------|------------------|----------------|----------------|-----------------|--|
| *Property                     | Code                        |                |                         | <del></del>    | ³Property<br>AZTEC (    |                  |                | *in            | ell Number<br>1 |  |
| 'OGRID N                      | lo.                         |                | *Operator Name          |                |                         |                  |                |                | °Elevation .    |  |
| 167067                        | O67 CROSS TIMBERS OPERATING |                |                         |                |                         | ERATING COM      | MPANY 5691.    |                |                 |  |
|                               |                             |                |                         | 1              | <sup>o</sup> Surface    | Location         |                |                |                 |  |
| UL or lot no.                 | Sect 100                    | Township       | Range                   | Let Ion        | Feet from the           | North/South line | -Feet from the | East/West line | County          |  |
| F                             | 16                          | 30N            | 11W                     |                | 2370                    | NORTH            | 2045           | WEST           | SAN JUAN        |  |
|                               |                             | 11 E           | Bottom                  | Hole L         | ocation I               | f Different      | From Surf      | ace            |                 |  |
| UL or lot no.                 | Section                     | Township       | Range                   | Let Idn        | Feet from the           | North/Scuth line | Feet from the  | East/West lire | County          |  |
| <sup>12</sup> Dedicated Acres |                             | 13 Joint or Ir | fill <sup>34</sup> Cons | olication Code | <sup>25</sup> Order No. |                  |                | <u> </u>       | 1               |  |
|                               |                             | ł              |                         | <del></del>    |                         | <del></del>      |                |                |                 |  |

CROSS TIMBERS OPERATING COMPANY AZTEC COM 4 #1, 2370' FNL & 2045' FWL LATITUDB: 36°48'47" SECTION 16, T30N, R11W, NMPM, SAN JUAN COUNTY, NM LONGITUDE: 107°59'53" GROUND ELEVATION: 5691' DATE: MAY 24, 2000 CONSTRUCTION ZONE В C25 (3) 2:1 Slopes Reserve Pit INSTALL DRAIN PIPE ON FRUITLAND FORMATIONS 6 50 Blow Pit IO' DEEP 8' DEEP Oike 6' DEEP <u>4</u> 3' DEEP 20 15' 70" 5-43-E LAYDOWN Wellhead to front 4 F7 Wellhead to back 杈 (1) 140' C6 LARGE WASH g G Mellhead to side 00 C25 2