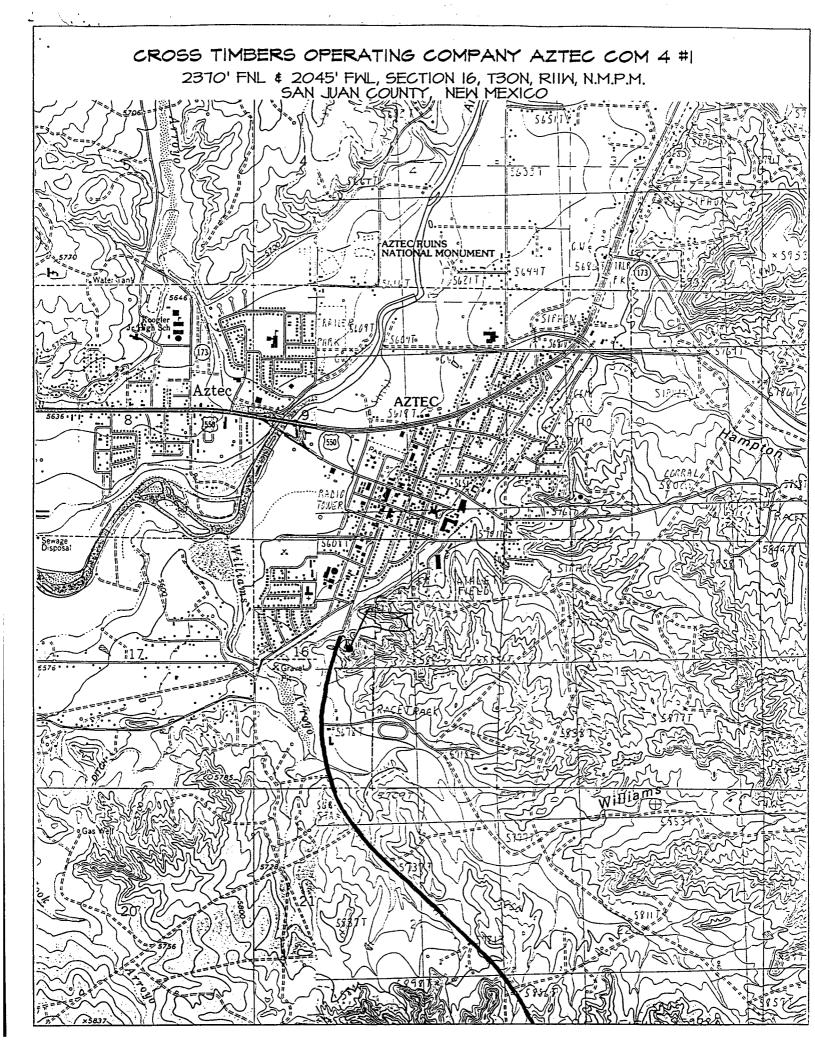

## **CERTIFIED MAIL:**

Mr. Michael E. Stogner New Mexico Oil Conservation Division 2040 South Pacheco Santa Fe, New Mexico 87505

RE: Application for Administrative Approval of Unorthodox Location Cross Timbers Operating Company's Aztec Com 4 #1 Well 2,045' FWL and 2,370' FNL (SE/4 NW/4)
Unit F, Section 16, T30N-R11W
San Juan County, New Mexico
Basin Dakota Formation

CROSS TIMBERS OPERATING COMPANY AZTEC COM 4 #1, 2370' FNL & 2045' FWL LATITUDB: 36°48'47" SECTION 16, T30N, R11W, NMPM, SAN JUAN COUNTY, NM LONGITUDE: 107°59'53" GROUND ELEVATION: 5691' DATE: MAY 24, 2000 CONSTRUCTION ZONE В C25 (3) 2:1 Slopes Reserve Pit INSTALL DRAIN PIPE ON FRUITLAND FORMATIONS 6 50 Blow Pit IO' DEEP 8' DEEP Oike 6' DEEP <u>4</u> 3' DEEP 20 15' 70" 5-43-E LAYDOWN Wellhead to front 4 F7 Wellhead to back 杈 (1) 140' C6 LARGE WASH g G Mellhead to side 00 C25 2