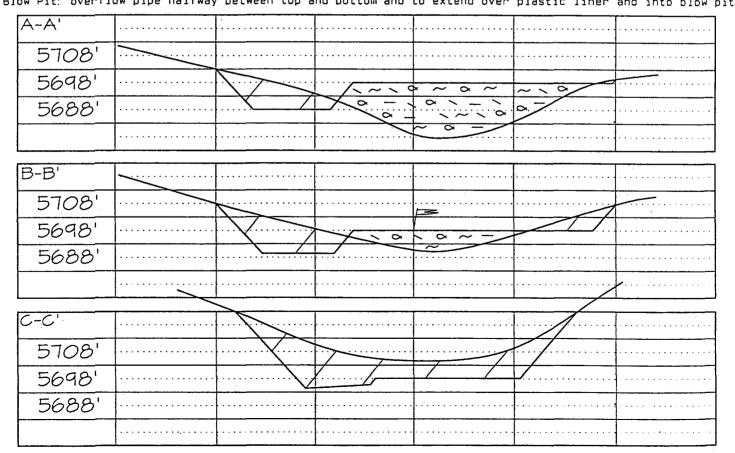

CROSS TIMBERS OPERATING COMPANY AZTEC COM 4 #1, 2370' FNL & 2045' FWL LATITUDB: 36°48'47" SECTION 16, T30N, R11W, NMPM, SAN JUAN COUNTY, NM LONGITUDE: 107°59'53" GROUND ELEVATION: 5691' DATE: MAY 24, 2000 CONSTRUCTION ZONE В C25 (3) 2:1 Slopes Reserve Pit INSTALL DRAIN PIPE ON FRUITLAND FORMATIONS 6 50 Blow Pit IO' DEEP 8' DEEP Oike 6' DEEP <u>4</u> 3' DEEP 20 15' 70" 5-43-E LAYDOWN Wellhead to front 4 F7 Wellhead to back 杈 (1) 140' C6 LARGE WASH g G Mellhead to side 00 C25 2

Reserve Pit Dike: to be 8' above Deep side (overflow - 3' wide and 1' above shallow side).
Blow Pit: overflow pipe halfway between top and bottom and to extend over plastic liner and into blow pit.

WELLPAD = 1.17 ACRES