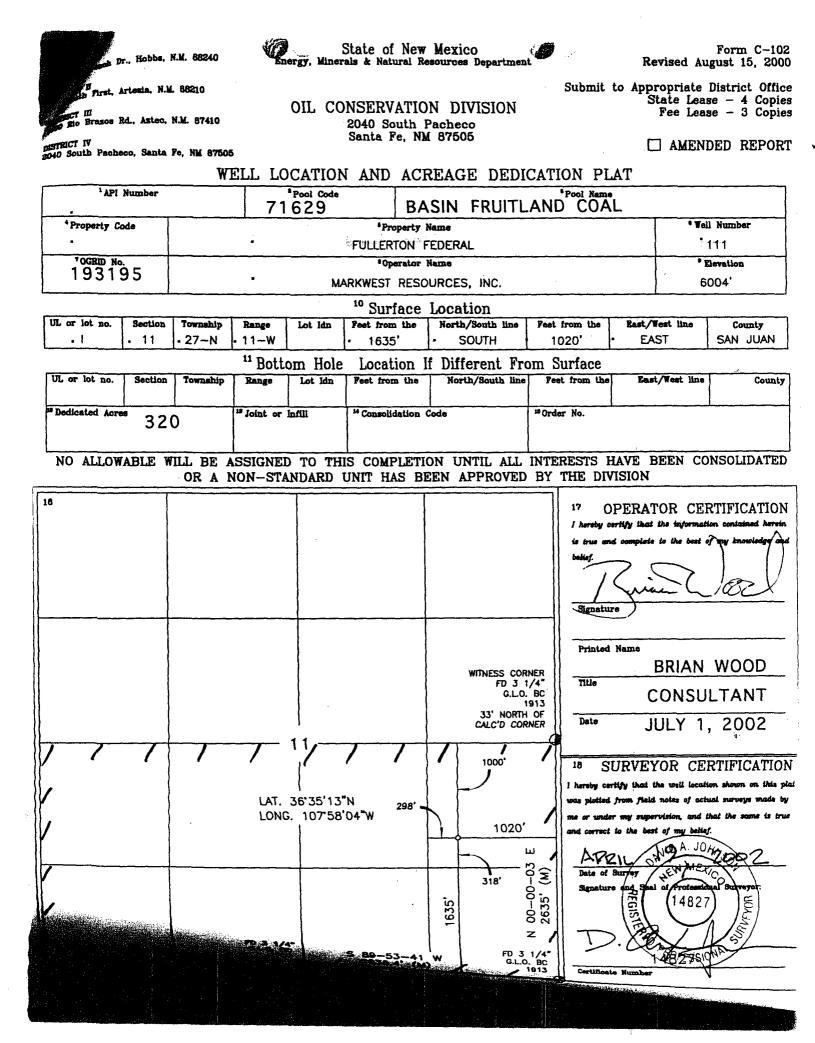

State of New Mexico Form C-102 Suc to Appropriate E...rgy, Minerals and Natural Resources Departme istrict Office Revised 1-1-89 State Lease - 4 copies Fee Lease - 3 copies OIL CONSERVATION DIVISION RECEIVED DISTRICT RI M P.O. Box 2088 P.O. Box 1980, Hobbs, NM 88240 Santa Fe, New Mexico 87504-2088 DISTRICT II 92 DEC 14 AM 11:50 P.O. Drawer DD, Artesia, NM 88210 WELL LOCATION AND ACREAGE DEDICATION PLAT HIGTON, N.M. DISTRICT III 1000 Rio Brazos Rd., Artec, NM 87410-All Distances must be from the outer boundaries of the section Vell No. Operator 10250 Bonneville Fuels Corporation SF-078094 Eullerton Fed #3 Unit Letter County Section Township Range 27 North L 14 11 West San Juan NMPM Actual Footage Location of Well: 900' 1460 South <del>990</del> West feet from the feet from the line and line Producing Formation Dedicated Acreage: Ground level Elev. Pool s/2 6257 Basin Fruitland Coal Basin Fruitland Coal 320 Acres 1. Outline the acreage dedicated to the subject well by colored pencil or hachure marks on the plat below. 2. If more than one lease is dedicated to the well, outline each and identify the ownership thereof (both as to working interest and royalty). N/A 3. If more than one lease of different ownership is dedicated to the well, have the interest of all owners been consolidated by communitization, unitization, force-pooling, etc.? N/A No No Yes If answer is "yes" type of consolidation 11 If answer is "no" list the owners and tract descriptions which have actually been consolidated. (Use reverse side of this form if neccessary. No allowable will be assigned to the well until all interests have been consolidated (by communitization, unitization, forced-pooling, or otherwise) or until a non-standard unit, eliminating such interest, has been approved by the Division. OPERATOR CERTIFICATION I hereby certify that the information contained herein in true and complete to the best of my knowledge and belief. awand Signature awrence D 7.177. Printed Name Land Manager Position Bonneville Fuels Corporation Company September 29 1992 Date SURVEYOR CERTIFICATION I hereby certify that the well location shown XXX I CLARKER KARREN on this plat was plotted from field notes of actual surveys made by me or under my supervison, and that the same is true and correct to the best of my knowledge and belief. 990.  $\odot$ Date Surveyed h 22222733334412317533844 Signature & Seal of Professional Surveyor ACCEPTED FOR RECORD 1460 DEC 17 1992 Certificate No. äxere. THE AREA THE AREA AND A BY OPERATOR .... ŋ 330 660 990 1320 1650 1980 2310 2640 2000 500 ñ