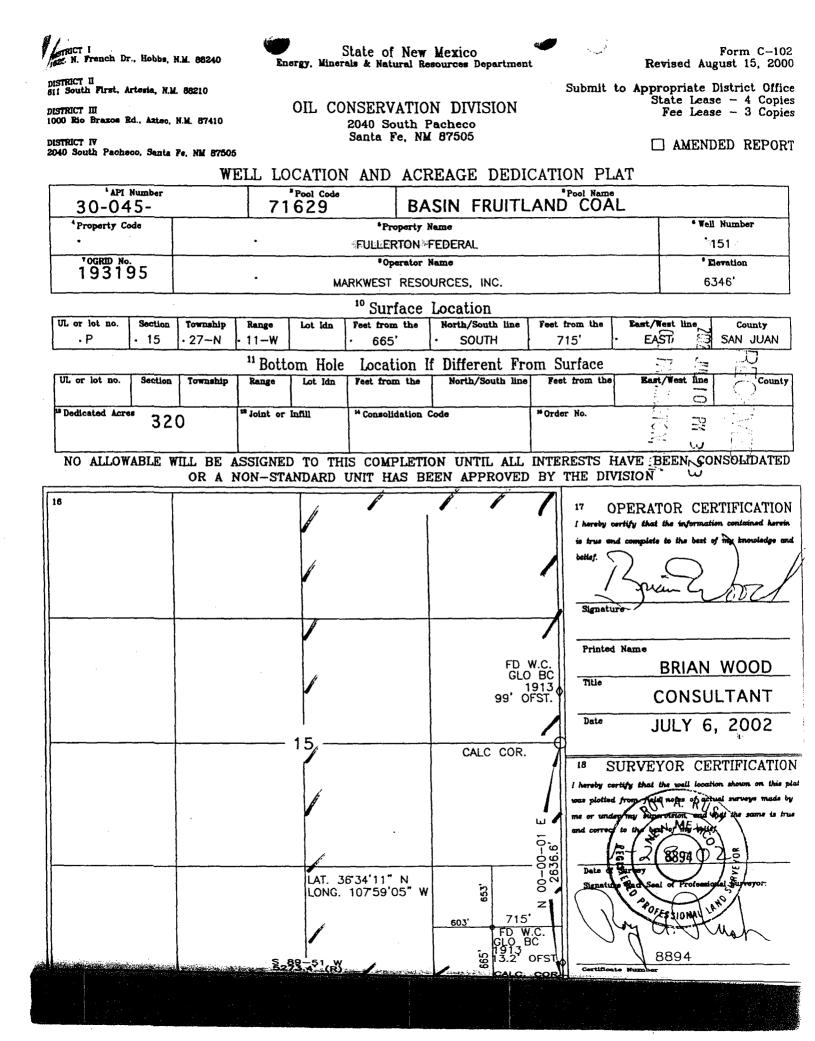

XTO Energy Inc. requests administrative approval for surface commingling and off-lease measurement of natural gas produced from the list of attached wells in the Fullerton Federal CDP #2. These wells are located in Township 27N, R11W in San Juan County, New Mexico. Lease numbers for the proposed commingled wells are: NMSF078094 and NMSF078089. XTO plans to produce gas through a central compressor, thus lowering operating expenses & extending the economic life of the wells and thereby increasing their ultimate recoveries. Attached is supporting documentation for our proposal. A sundry has been filed with the BLM of our intent to surface commingle these wells.