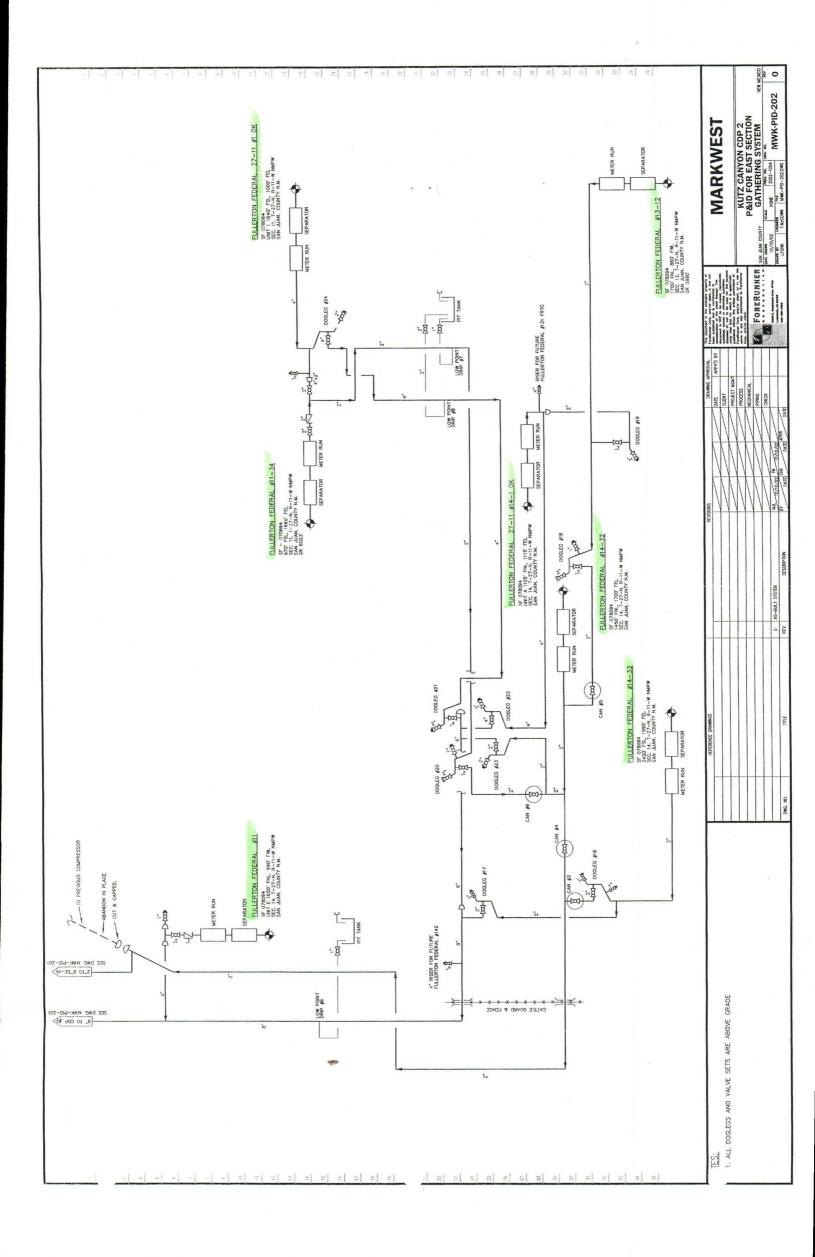

## **FULLERTON FEDERAL CDP #2**

Robert C. Coke Estate, Co-Exec Constance Sue Coke Elms 4307 Bretton Bay Dallas, TX 75287-6712

Markwest Resources 155 Inverness Drive West Suite 200 Englewood, CO 80112-5000

Compressor 300 gal Comp Oil Hookup Future 20' x 20' x 24" COMP • P/T ₿ Fullerton Federal CDP #2 Federal Leases: NMSF078094 & NMSF078089 ს **XTO ENERGY INC.** 30' x 30' x 36" 20' x 20' x 24" • S • W/T PT BJ 5 Inlet Line Glycol Tank Н ßM