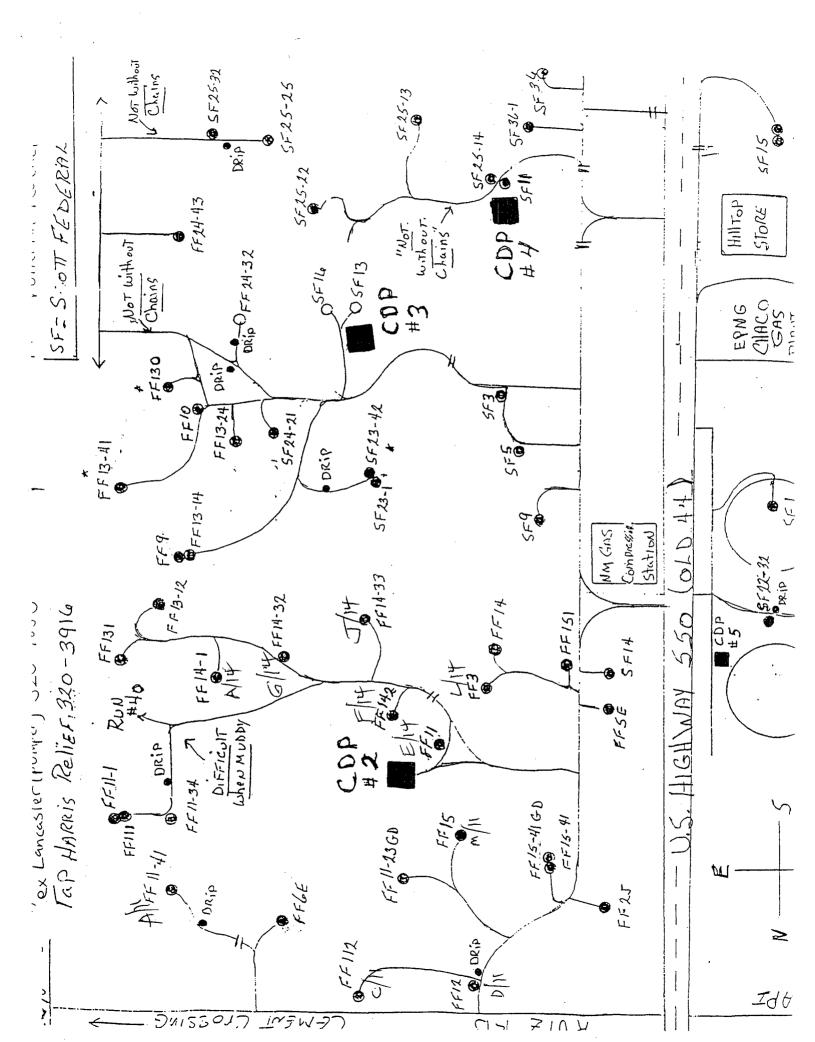

The following attachments are included with this application:

Form C107B (application for surface commingle; diverse ownership) Map of all wells and their associated leases Form C-102 for each well (plats) Table of well & lease information, spacing, permits, lease numbers, gravities/BTU, MCF Schematic diagram showing all flowlines, compressors & equipment Details of allocation formula, including line purging and venting Letter to WI, NRI & ORRI owners & list of owners Administrative Application Checklist

## **FULLERTON FEDERAL CDP #2**

Robert C. Coke Estate, Co-Exec Constance Sue Coke Elms 4307 Bretton Bay Dallas, TX 75287-6712

Markwest Resources 155 Inverness Drive West Suite 200 Englewood, CO 80112-5000

Compressor 300 gal Comp Oil Hookup Future 20' x 20' x 24" COMP • P/T ₿ Fullerton Federal CDP #2 Federal Leases: NMSF078094 & NMSF078089 ს **XTO ENERGY INC.** 30' x 30' x 36" 20' x 20' x 24" • S • W/T PT BJ 5 Inlet Line Glycol Tank Н ßM