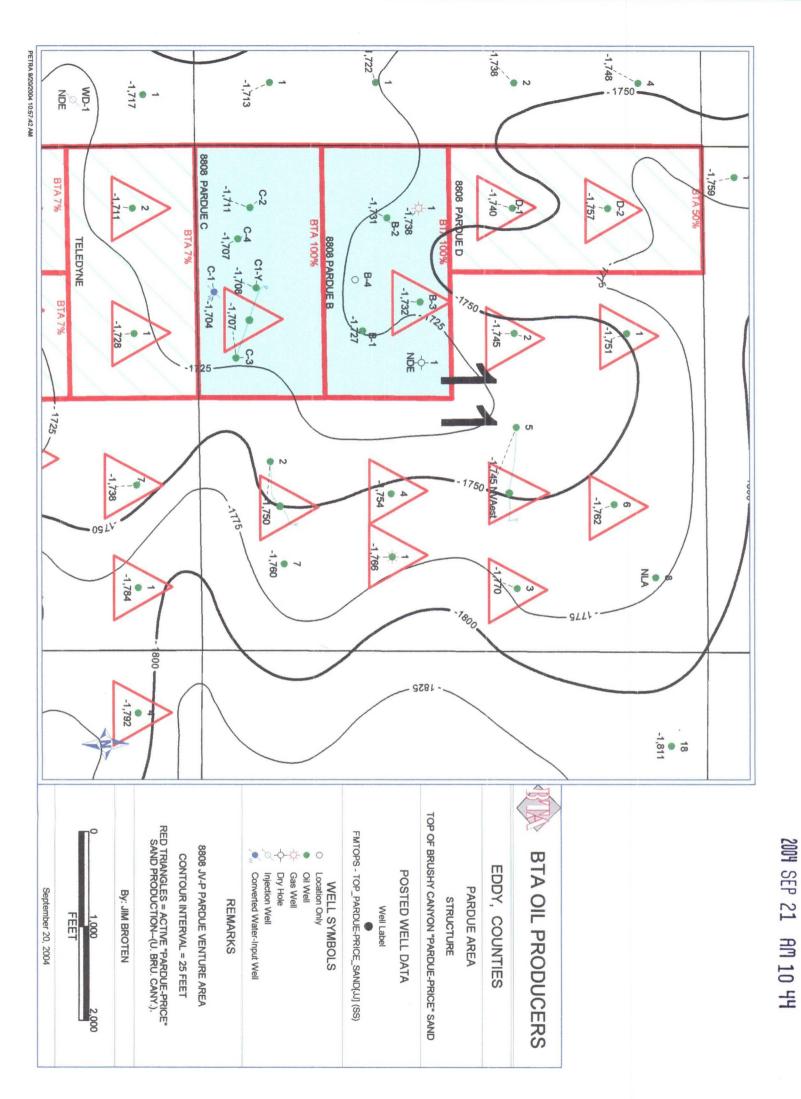

The primary objective is an Upper Brushy Canyon sand identified by BTA Oil Producers as the "Pardue-Price" sand. The Brushy Canyon Formation is a lower member of the Delaware Mountain Group, which is of the Permian system. The "Pardue-Price" sand is a member of a series of submarine channel sands deposited in a Marine setting. The strike of these sands, at this locality, is north by northeast to south by southwest. This unorthodox location takes advantage of the optimum structural position within the net sand fairway. Net pay is counted as sand with measured porosities greater than 14% on the Density curve taken from open-hole measurements of Density-Neutron logs run on a Limestone matrix. The red triangles surrounding certain well spots seen on the enclosed maps indicate active production from the "Pardue-Price" sand interval. At the present time, BTA has only one well producing from this interval on it's Pardue "B" lease. This well would then share it's production within the allowable permitted for the Pardue "B" lease. The total depth for this well is 6300'. This will allow BTA to drill all the Brushy Canyon sands with the possibility of encountering additional pay for future production.

Attached hereto is a geological structure map of our 8808 JV-P Pardue Venture Area showing the proposed well location and existing wells.

Should further information be required to approve this application, please advise.