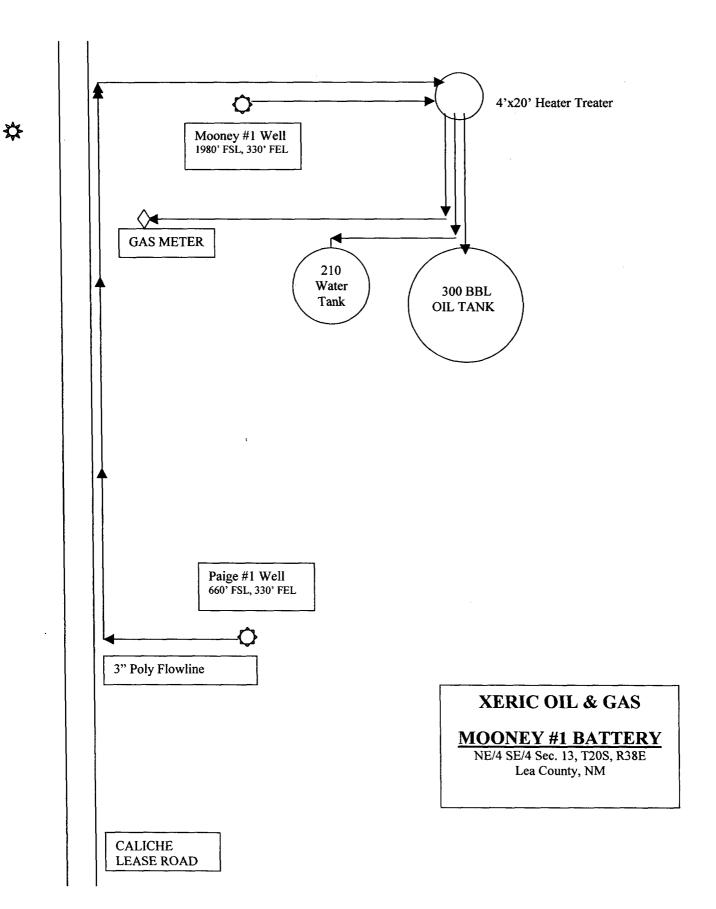

#### Gentlemen:

Xeric Oil & Gas Corporation requests approval to surface commingle the production from the two referenced leases at the Mooney #1 Battery. The use of a single battery will be more cost efficient without sacrificing the quality of production. Due to the small amount of production from each well, we are trying to eliminate as may well operating costs as possible. A schematic of the commingling plan is enclosed.

The Mooney #1 is producing out of the House-Drinkard (Oil-33250). The Paige #1 is Downhole commingled according to Administrative Order DHC 3001-A, producing out of the DK Abo (Oil-15200), House-Drinkard (Oil-33250) and Blinebry Oil & Gas (Oil-0660) Pools. The fluids should be compatible. Gravity of oil in February, 2003, for the Mooney and Paige was 37.6 and 38.3 respectively. Enclosed are copies of C-102's showing well locations for each pool, pool codes and API numbers.

A one year production history for each well is attached. Production will be allocated to each well based on periodic well tests. The initial commingle will be based on February, 2003, production as follows:

| Mooney #1 | 5.6 BOD | 9.4 BWD  | 7.4 MCFD  |
|-----------|---------|----------|-----------|
| Paige #1  | 8.4 BOD | 15.3 BWD | 13.4 MCFD |

The working interest ownership is common to both wells. There is a slight difference in royalty ownership. Working and royalty interest owners have been notified of commingling plans. A copy of the notice & list of owners is enclosed.