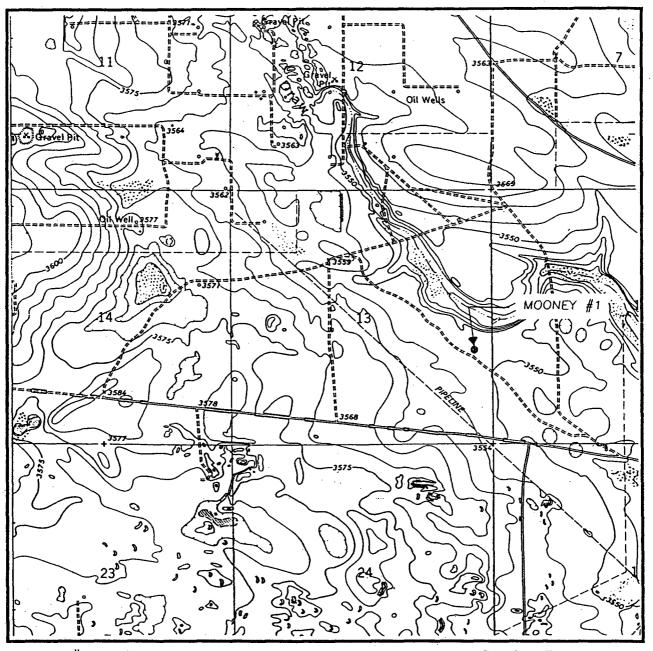

## LOCA 'ION VERIFICAT ON MAP

**SCALE**: 1'' = 2000'

CONTOUR INTERVAL: HOBBS SE - 5'

| SEC. 13 T    | WP. <u>20∸S</u> RGE  | 38-E                                  |
|--------------|----------------------|---------------------------------------|
| SURVEY       | N.M.P.M.             | · · · · · · · · · · · · · · · · · · · |
| COUNTY       | LEA                  |                                       |
| DESCRIPTION  | 660' FSL &:          | 330' FEL                              |
| ELEVATION    | 3554                 |                                       |
| OPERATOR     | XERIC O<br>GAS CORPO |                                       |
|              | PAIGE                |                                       |
| U.S.G.S. TOP | OGRAPHIC MA          | b.                                    |

## LOCA' ION VERIFICAT. ON MAP

SCALE: 1'' = 2000'

CONTOUR INTERVAL: HOBBS SE - 5'

| SEC13T       | NP. <u>20-S</u> RGE.    | 38-E                                   |
|--------------|-------------------------|----------------------------------------|
| SURVEY       | N.M.P.M.                |                                        |
| COUNTY       | LEA                     |                                        |
| DESCRIPTION  | 1980' FSL &             | 330' FEL                               |
| ELEVATION    | 3554                    | ······································ |
| OPERATOR     | XERIC OIL<br>GAS CORPOR |                                        |
| LEASE        | MOONEY                  |                                        |
| U.S.G.S. TOP | OGRAPHIC MAP            |                                        |