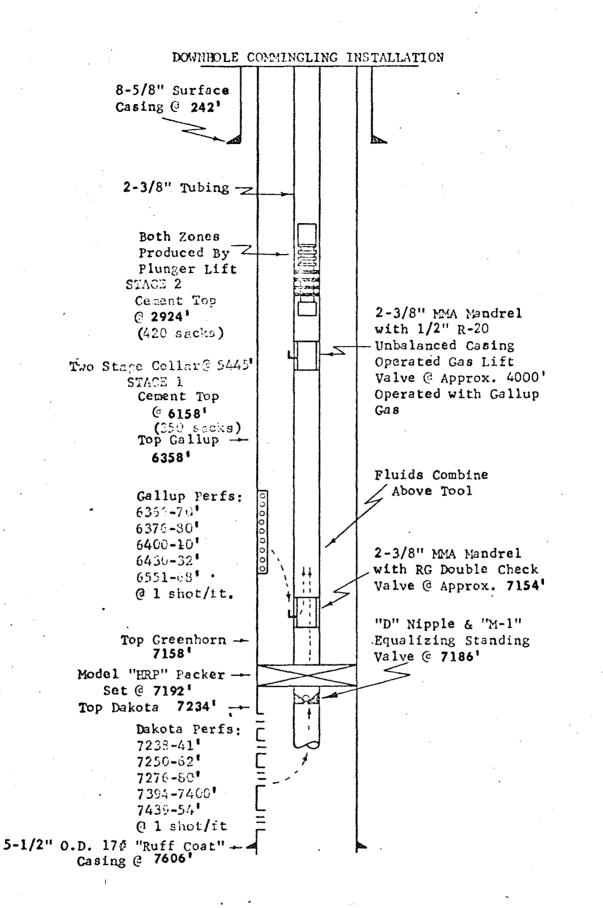

4. Applicant's engineers have calculated that by removing the present check valve, gas lift valve and packer from the well bore, shown on Exhibit "B", attached, the operating pressure can be reduced and both daily production and ultimate oil recovery can be increased. The production from Jicarilla 28 Well No. 6 during July, 1970, totaled 569 barrels of oil and 2,739 MCF of gas. It is estimated that if this application is approved, production from the well will increase to 25 barrels of oil per day. Reserves will be increased by 13,500 barrels of oil. With such increases in production and reserves, the Jicarilla commingled wells would return a small profit to the owner prior to abandonment. If proposed improved stimulation procedures are successful and the present type of commingling application is approved for all of the aforementioned eleven wells, Continental Oil Company has plans to drill an additional ten wells on the West Lindrith Block after the economic projections are confirmed through actual production.

5. Removal of the packer, gas lift valve and check valve from the well bore and equipping Jicarilla 28 Well No. 6 as shown on Exhibit "C", will enable the operator to operate the well five additional producing days per year and reduce operating costs by an estimated \$500 per year. The present packer leakage tests with the contract wire line services required for such tests now require an average of five days down time and the aforementioned \$500 for contract services. Elimination of the packer leakage tests requirement by the Commission will increase the profitability of operations in the West Lindrith Area.

11. Jicarilla 28 Well No. 6 is now artificially lifted from both zones through use of an intermittent plunger lift. The estimated shut-in stabilized bottom hole pressure is 1,500 psi for the Gallup zone and 2,100 psi for the Dakota zone. The operating bottom hole pressure for the Jicarilla 28 Well No. 6 at 7,188 feet KB, was found to vary from a low of 425 psi to a high of 850 psi during operation of the plunger lift and gas lift valves. Applicant states that due to the extremely low permeability values for both zones, no significant volume of oil or gas will migrate from the high pressure Dakota zone to the lower pressure Gallup zone during normal operations or when the well is shut-in for short periods during emergencies.