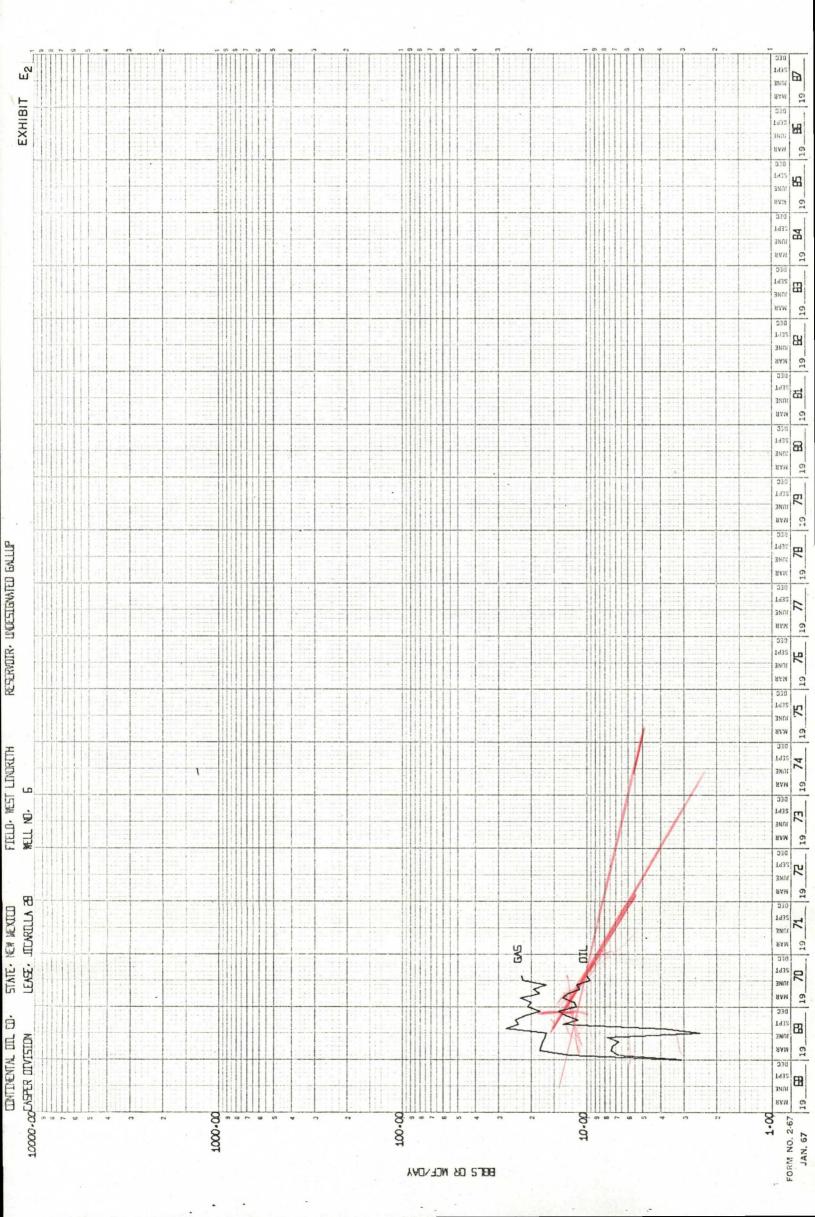

10. Attached as Exhibits " $E_1$ ", " $E_2$ " and " $E_3$ " are production decline curves for Jicarilla 28 Well No. 6. Exhibit " $E_1$ " is a curve for the Dakota zone; Exhibit " $E_2$ " is a curve for the Gallup zone; and Exhibit " $E_3$ " is a production decline curve for the total production from the well. The curves show both oil and gas production.