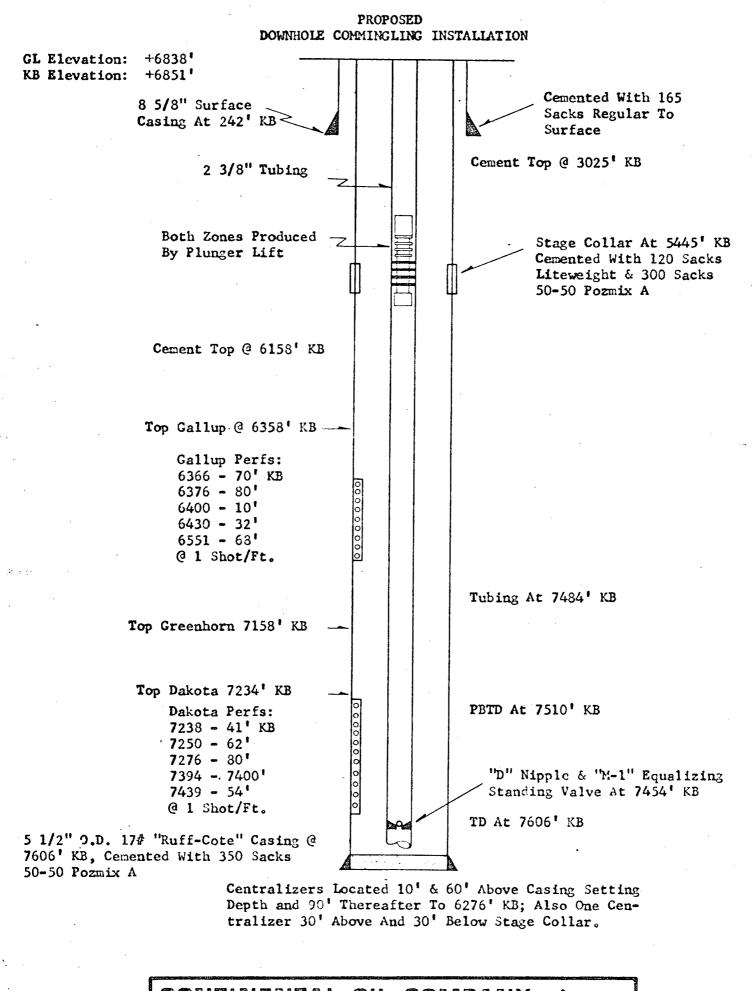

4. Applicant's engineers have calculated that by removing the present check valve, gas lift valve and packer from the well bore, shown on Exhibit "B", attached, the operating pressure can be reduced and both daily production and ultimate oil recovery can be increased. The production from Jicarilla 28 Well No. 6 during July, 1970, totaled 569 barrels of oil and 2,739 MCF of gas. It is estimated that if this application is approved, production from the well will increase to 25 barrels of oil per day. Reserves will be increased by 13,500 barrels of oil. With such increases in production and reserves, the Jicarilla commingled wells would return a small profit to the owner prior to abandonment. If proposed improved stimulation procedures are successful and the present type of commingling application is approved for all of the aforementioned eleven wells, Continental Oil Company has plans to drill an additional ten wells on the West Lindrith Block after the economic projections are confirmed through actual production.

5. Removal of the packer, gas lift valve and check valve from the well bore and equipping Jicarilla 28 Well No. 6 as shown on Exhibit "C", will enable the operator to operate the well five additional producing days per year and reduce operating costs by an estimated \$500 per year. The present packer leakage tests with the contract wire line services required for such tests now require an average of five days down time and the aforementioned \$500 for contract services. Elimination of the packer leakage tests requirement by the Commission will increase the profitability of operations in the West Lindrith Area.

11. Jicarilla 28 Well No. 6 is now artificially lifted from both zones through use of an intermittent plunger lift. The estimated shut-in stabilized bottom hole pressure is 1,500 psi for the Gallup zone and 2,100 psi for the Dakota zone. The operating bottom hole pressure for the Jicarilla 28 Well No. 6 at 7,188 feet KB, was found to vary from a low of 425 psi to a high of 850 psi during operation of the plunger lift and gas lift valves. Applicant states that due to the extremely low permeability values for both zones, no significant volume of oil or gas will migrate from the high pressure Dakota zone to the lower pressure Gallup zone during normal operations or when the well is shut-in for short periods during emergencies.