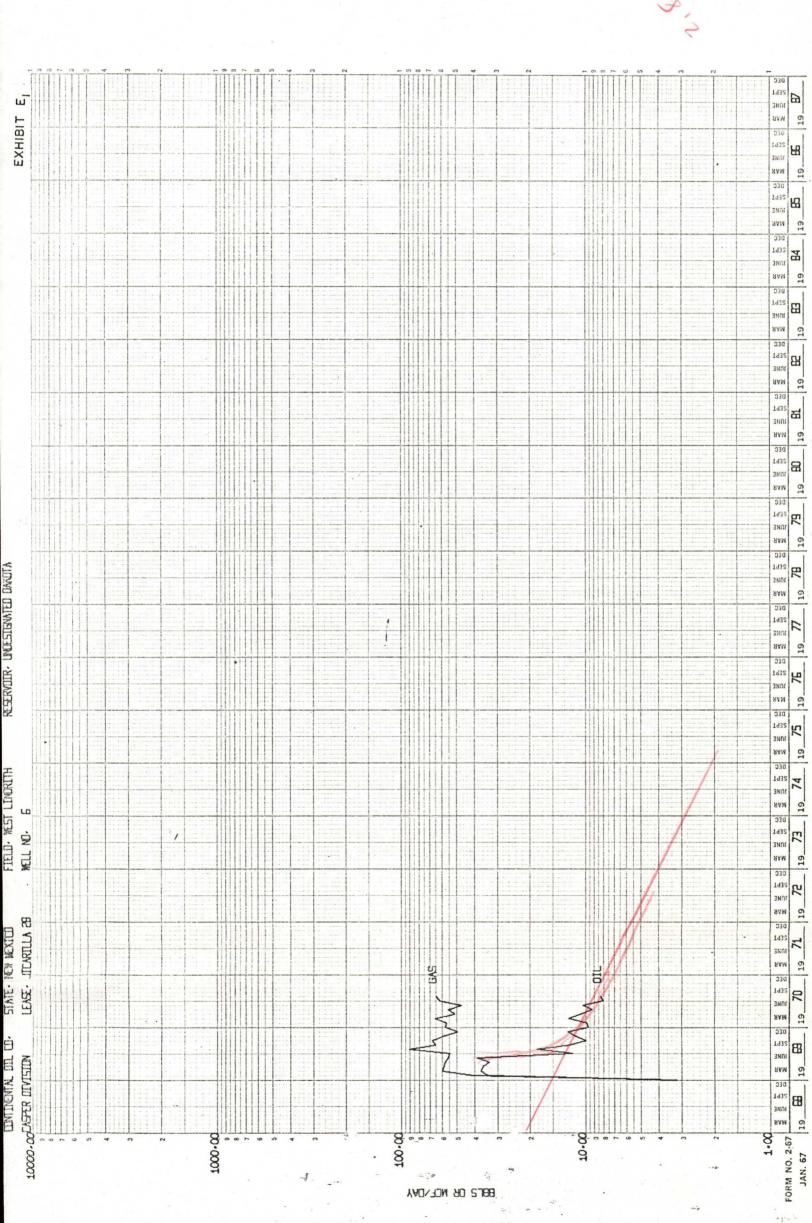

10. Attached as Exhibits " $E_1$ ", " $E_2$ " and " $E_3$ " are production decline curves for Jicarilla 28 Well No. 6. Exhibit " $E_1$ " is a curve for the Dakota zone; Exhibit " $E_2$ " is a curve for the Gallup zone; and Exhibit " $E_3$ " is a production decline curve for the total production from the well. The curves show both oil and gas production.