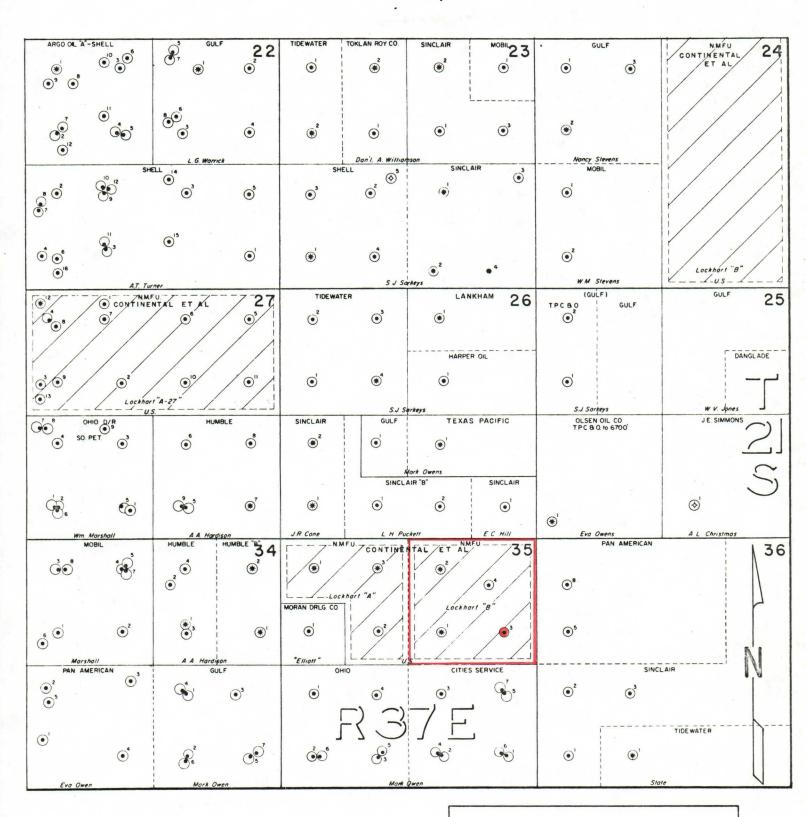

Application for Downhole Commingling - Lockhart B-35 Well No. 3 Unit H Section 35 T-21S, R-37E, Lea County, New Mexico

Continental Oil Company, P. O. Box 460, Hobbs, New Mexico, as operator of the Lockhart B-35 lease, respectfully requests Administrative Approval under the provisions of Order No. R-3845, to commingle in the wellbore production from the Blinebry Oil and Drinkard Oil Pools in the subject well. This dual completion was authorized by Administrative Order No. MC-1431. The attached plat shows the Lockhart B-35 lease outlined in red and the number 3 well by the red circle.

Copies to: New Mexico Oil Conservation Commission P. O. Box 1980 Hobbs, New Mexico 88240

United States Geological Survey P. O. Box 1157 Hobbs, New Mexico 88240

RLA JJB JWK

CONTINENTAL CIL COMPANY
PRODUCTION DEPARTMENT
HOBBS DIVISION
LOCKHART B-35 LEASE
LEA COUNTY, NEW MEXICO

Scale: 1" = 2000'

C-116

Revised 1-1-65

|                                                                                                                                                                                                                                                                                                                                                                                                                             |                   |                                         |               |                        | ·····       |                    |                             | · ~                     |
|-----------------------------------------------------------------------------------------------------------------------------------------------------------------------------------------------------------------------------------------------------------------------------------------------------------------------------------------------------------------------------------------------------------------------------|-------------------|-----------------------------------------|---------------|------------------------|-------------|--------------------|-----------------------------|-------------------------|
| During gas-oil ratio test, each well shall be produced at a rate not exceeding the top unit allowable located by more than 25 percent. Operator is encouraged to take advantage of this 25 percent tolerance in ord increased allowables when authorized by the Commission.  Gas volumes must be reported in MCF measured at a pressure base of 15,025 psia and a temperature of                                            |                   |                                         | Lockhart B-35 | Lockhart B-35 DRINKARD | BLINEBRY    | LEASE NAME         | P. 0. Box 460, Hobbs, New M | CONTINENTAL OIL COMPANY |
| well shall tor is encounted to the Comm                                                                                                                                                                                                                                                                                                                                                                                     |                   |                                         | ω             | . ω                    | 2           | WELL               | New Mexico 88240            |                         |
| ter than be pro ouraged ission.                                                                                                                                                                                                                                                                                                                                                                                             |                   |                                         | æ             | I                      | c           |                    |                             |                         |
| the amo                                                                                                                                                                                                                                                                                                                                                                                                                     |                   |                                         | 35            | 35                     | σ           |                    |                             | P001                    |
| ount of o                                                                                                                                                                                                                                                                                                                                                                                                                   |                   |                                         | 21            | 21                     | 4           | LOCATION           |                             | ol<br>Bline             |
| il produc not exc. age of th                                                                                                                                                                                                                                                                                                                                                                                                |                   |                                         | 37            | 37                     | 20          |                    |                             | bry/D                   |
| n allowable greater than the amount of oil produced on the official test. each well shall be produced at a rate not exceeding the top unit allowable for the pool in which well is Operator is encouraged to take advantage of this 25 percent tolerance in order that well can be assigned zed by the Commission. rted in MCF measured at a pressure base of 15.025 psia and a temperature of 60° F. Specific gravity base | ed on the officia |                                         | 2-4-72        | 2-13-72                | -           | DATEOF             |                             | Blinebry/Drinkard       |
| al test.<br>nit allo<br>lerance                                                                                                                                                                                                                                                                                                                                                                                             |                   |                                         | <u>்</u> பு   | <b>т</b>               | s           | TATUS              | TEST                        |                         |
| wable for in order                                                                                                                                                                                                                                                                                                                                                                                                          |                   |                                         | F35/64        | F35/64                 | 1 L         | CHOKE              | - OF<br>(X)                 |                         |
| or the pool that well                                                                                                                                                                                                                                                                                                                                                                                                       |                   |                                         | 260           | 120                    | 7<br>7<br>0 | T BG.              | Sch                         |                         |
| for the pool in which well is<br>ler that well can be assigned<br>60° F. Specific gravity base                                                                                                                                                                                                                                                                                                                              |                   |                                         | 10            | 10                     | ABLE        | ALLOW-             | Scheduled                   |                         |
| igned.                                                                                                                                                                                                                                                                                                                                                                                                                      |                   |                                         | 24            | 2+                     | HO C R      | TENGTH             |                             | Lea                     |
| I hereby certify is true and compledge and belief.                                                                                                                                                                                                                                                                                                                                                                          |                   |                                         | 0             | 0                      | BBLS.       | WATE               | Com                         |                         |
|                                                                                                                                                                                                                                                                                                                                                                                                                             |                   |                                         | 37            | 40                     | 9           | GRAV.              | Completion [                |                         |
| omplete lief.                                                                                                                                                                                                                                                                                                                                                                                                               |                   | 4 4 4 4 4 4 4 4 4 4 4 4 4 4 4 4 4 4 4 4 | ω             | 7                      | BBLS.       | OIL                |                             |                         |
| to the bes                                                                                                                                                                                                                                                                                                                                                                                                                  |                   |                                         | . #3          | 14                     | M.C.F.      | GAS                | i i                         | ÷                       |
| i nereby certify that the above information is true and complete to the best of my knowledge and belief.                                                                                                                                                                                                                                                                                                                    |                   |                                         | 5,375         | 2,000                  | CU.FT/BBL   | GAS - OIL<br>RATIO | Special 🗶                   |                         |