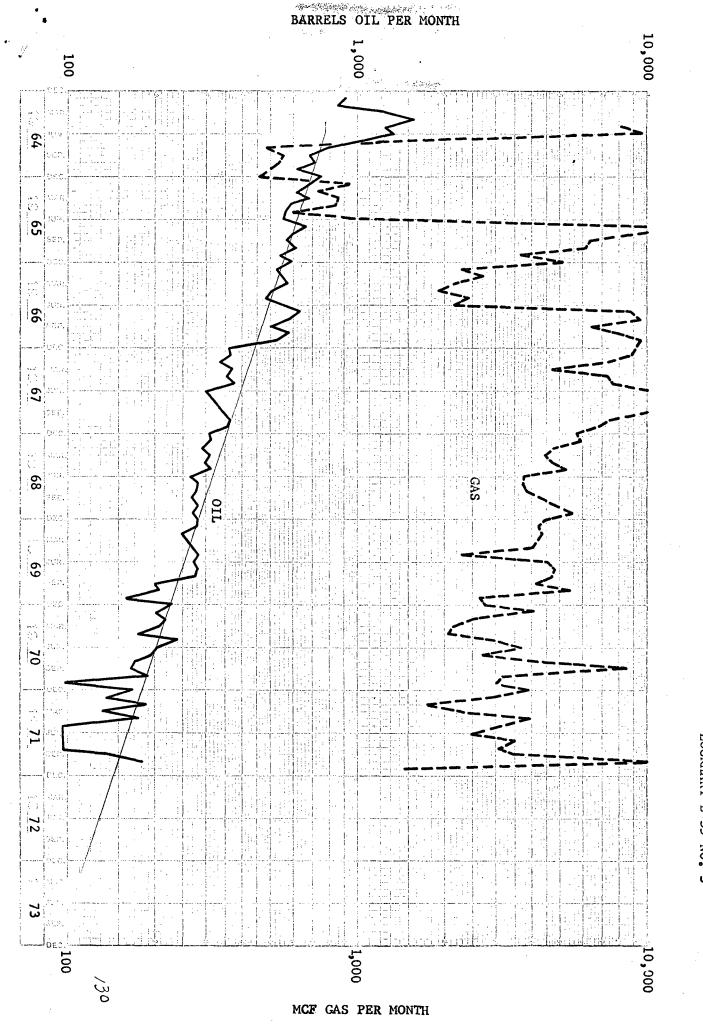

Attached is Form C-116 indicating the latest well tests. Also attached is a production decline curve for each zone. Anticipated production from the well after commingling is 20 BOPD by flowing.

The fluid from these two pools has been commingled at the battery for a number of years and there has been no indication of incompatibility. Both crudes are typical Permian High Gravity crude.