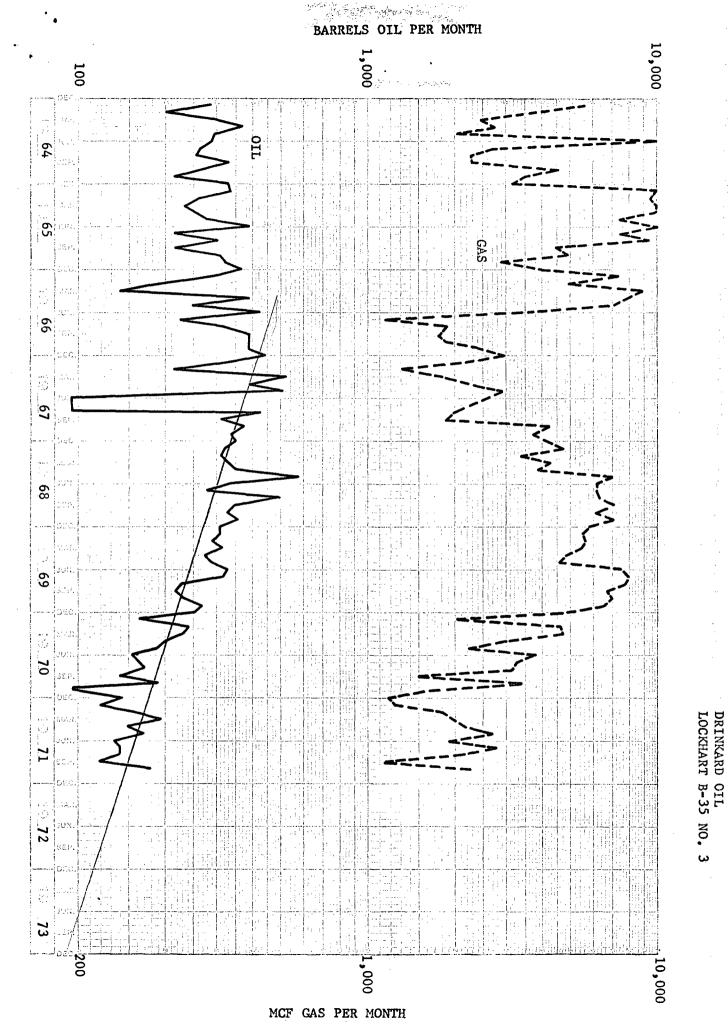

Attached is Form C-116 indicating the latest well tests. Also attached is a production decline curve for each zone. Anticipated production from the well after commingling is 20 BOPD by flowing.

The fluid from these two pools has been commingled at the battery for a number of years and there has been no indication of incompatibility. Both crudes are typical Permian High Gravity crude.

(Date)

BLINEBRY OIL LOCKHART B-35 NO. 3