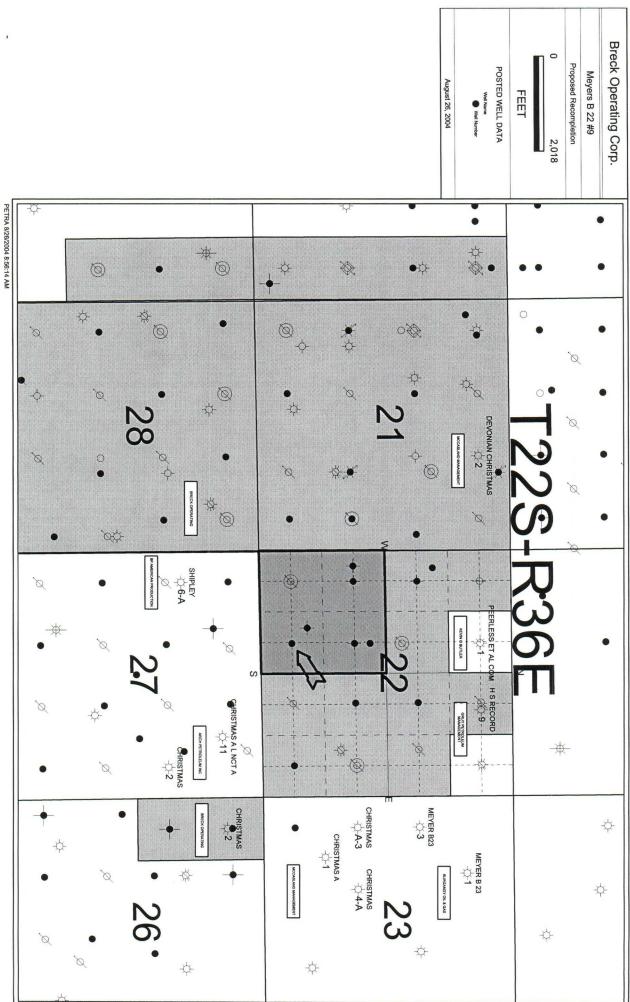

## RECEIVED

AUG 30 2004

Oil Conservation Division 1220 S. St. Francis Drive Santa Fe, NM 87505

New Mexico Oil Conservation Division 1220 South St. Francis Drive Santa Fe, NM 87505

ATTN: Mike Stogner

Breck Operating Corp. is requesting administrative approval of a non-standard proration unit of 160 acres for the Meyers B 22 #9 which will be recompleted from the Queen to the Jalmat Yates gas formation.

Attached for your information are a survey plat showing the location of the well as well as the requested proration unit, a current lease map showing the location of the well in respect to other offset operators and a listing of the operators that are adjacent to the subject proration unit.

## Meyers B 22 #9 Offset Operators

Kevin O Butler & Associates 500 W. Texas Midland, Tx 79701

٠

47

• ,

Gruy Petroleum Management Co. P.O. Box 140907 Irving Tx 75014-0907

McCasland Management Inc 1008 W. Broadway Hobbs, NM 88240

Arch Petroleum Inc. P. O. Box 10340 Midland, Tx 79702 -7340

BP American Production Company 501 Westlake Park Blvd., Rm5.174 Houston, Tx 77079

| 1. I. |                                         |                |                                         |                   |                                      |  |  |
|-------------------------------------------|-----------------------------------------|----------------|-----------------------------------------|-------------------|--------------------------------------|--|--|
|                                           |                                         | NEW M          |                                         |                   |                                      |  |  |
|                                           | OIL CONSERVATION COMMIL_ION             |                |                                         |                   |                                      |  |  |
|                                           | Well Location and/or Gas Proration Plat |                |                                         |                   |                                      |  |  |
|                                           |                                         |                |                                         |                   | 7-30-56                              |  |  |
| Operator Cont                             | tinental Oil Co.                        | I              | lease                                   | Meyer B-22        |                                      |  |  |
| Well No. 9                                | Section22                               | Towns          | hip <u>22 Sou</u>                       | th Range 36       | EastNMPM                             |  |  |
| Located 660                               | Feet From_                              | South L        | ine, 198                                | 0 Feet From       | West Line,                           |  |  |
| Lea                                       | Co                                      | ounty, New Mo  | exico. G. I                             | . Elevation       |                                      |  |  |
| Name of Product                           | ing Formation                           | <u></u>        | _Pool                                   | Dedicate          | d Acreage                            |  |  |
|                                           | (Note: All distance                     | s must be fro  | m outer bou                             | ndaries of Sectio | <b>n</b> )                           |  |  |
|                                           |                                         | T              |                                         | 1                 |                                      |  |  |
|                                           |                                         |                |                                         | 8                 |                                      |  |  |
|                                           |                                         |                |                                         | 1                 |                                      |  |  |
|                                           |                                         |                |                                         | 1                 |                                      |  |  |
|                                           |                                         |                |                                         | Ì                 |                                      |  |  |
|                                           | <b> </b>                                |                |                                         |                   |                                      |  |  |
|                                           |                                         |                |                                         |                   |                                      |  |  |
|                                           |                                         |                |                                         | l                 |                                      |  |  |
|                                           |                                         |                |                                         | 1                 |                                      |  |  |
|                                           |                                         |                |                                         |                   |                                      |  |  |
|                                           |                                         |                |                                         |                   |                                      |  |  |
|                                           |                                         |                |                                         |                   |                                      |  |  |
|                                           |                                         |                |                                         | 1                 |                                      |  |  |
|                                           |                                         |                |                                         | 1                 |                                      |  |  |
| NOTE                                      |                                         |                |                                         |                   | PECTU                                |  |  |
| This section of                           |                                         |                |                                         |                   | RECEIVED                             |  |  |
| form is to be<br>used for gas             |                                         |                |                                         |                   | JUL 31 1956                          |  |  |
| wells only.                               | · · · · · · · ·                         |                |                                         |                   | U S. GEOLOGICAL SURVEY               |  |  |
|                                           |                                         |                |                                         | 1                 | HOBBS, NEW MEXICO                    |  |  |
|                                           |                                         |                |                                         |                   |                                      |  |  |
|                                           | 1900                                    | 3              |                                         | 1                 |                                      |  |  |
|                                           |                                         | 66(            |                                         |                   |                                      |  |  |
| V L                                       |                                         | t              | ······································  |                   |                                      |  |  |
| 1. Is this Well                           | a Dual Comp. ? Ye                       | 8No            |                                         | certify that the  | -                                    |  |  |
| 2. If the answe                           | er to Question 1 is                     | ves, are there |                                         | me or under my    | of actual surveys<br>supervision and |  |  |
|                                           | ally completed well                     |                |                                         | ame are true and  | -                                    |  |  |
|                                           | reage? YesN                             |                |                                         | y knowledge and   |                                      |  |  |
| N                                         |                                         |                | Deta                                    |                   |                                      |  |  |
| Name<br>Position.                         |                                         |                | Date Surv                               | veyed 7-30-5      | Went                                 |  |  |
|                                           | · · · · · · · · · · · · · · · · · · ·   |                | Registered Professional Engineer and/or |                   |                                      |  |  |
| Address                                   |                                         |                | Land Sur                                |                   | <b>v</b> ,                           |  |  |
|                                           |                                         | · · · ·        |                                         |                   |                                      |  |  |