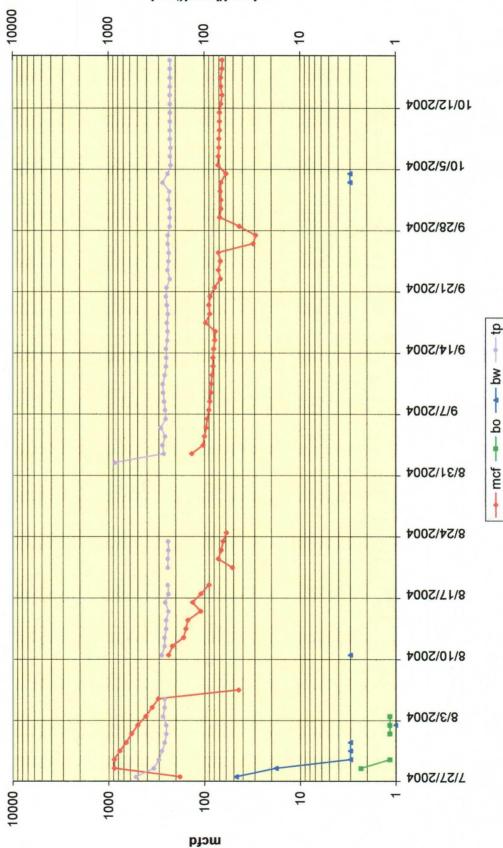

Clarence BCU #1 Pecos River Morrow Daily Production

4

pdd1/pdwq/pdoq

| District I                                               |                       |                                        | State of New Mexico                   |                                                 |                                   |                                       |                                                                    | Form C-102                                       |                 |                          |  |  |
|----------------------------------------------------------|-----------------------|----------------------------------------|---------------------------------------|-------------------------------------------------|-----------------------------------|---------------------------------------|--------------------------------------------------------------------|--------------------------------------------------|-----------------|--------------------------|--|--|
| 1625 N. French Dr., I                                    | lobbs, NM 8           | 8240                                   |                                       | Energy, Minerals & Natural Resources Department |                                   |                                       |                                                                    |                                                  |                 | Revised August 15, 2000  |  |  |
| <u>District II</u><br>811 South First, Artesia, NM 88210 |                       |                                        |                                       | OIL                                             | CONSERVAT                         | Submit to Appropriate District Office |                                                                    |                                                  |                 |                          |  |  |
| District III                                             |                       |                                        |                                       | 1                                               | 220 South St                      | Francis Dr.                           |                                                                    |                                                  | Stat            | e Lease - 4 Copies       |  |  |
| 1000 Rio Brazos Rd.                                      | Aztec, NM             | 87410                                  |                                       |                                                 | Santa Fe, N                       |                                       |                                                                    |                                                  |                 | e Lease - 3 Copies       |  |  |
| District IV                                              |                       |                                        |                                       |                                                 | 001102 - 0, 1                     |                                       |                                                                    |                                                  |                 | •                        |  |  |
| 1220 S. St. Francis D                                    | r., Santa Fe          | , NM 87505                             |                                       |                                                 |                                   |                                       |                                                                    |                                                  | AN              | ENDED REPORT             |  |  |
| 1                                                        | API Numbe             | r                                      |                                       | LUCATI                                          |                                   | EAGE DEDICAT                          | IUN PLAT<br><sup>3</sup> Pool Nar                                  | ne                                               |                 |                          |  |  |
| 30                                                       | -015-331              | 48                                     |                                       |                                                 |                                   |                                       | Wildcat A                                                          | toka                                             |                 |                          |  |  |
| 4 Property C                                             | ode                   |                                        |                                       |                                                 | <sup>5</sup> Property<br>Clarence |                                       |                                                                    |                                                  | 61              | Well Number<br>1         |  |  |
| 7 OGRID N                                                | 0.                    |                                        |                                       |                                                 | <sup>8</sup> Operator             | Name                                  | · / · · · · · · · · · · · · · · · ·                                |                                                  |                 | Elevation                |  |  |
| 025575                                                   | ;<br>                 |                                        |                                       | Yat                                             | es Petroleum Co                   | orporation                            |                                                                    |                                                  |                 | 3332'                    |  |  |
|                                                          |                       |                                        |                                       |                                                 | <sup>10</sup> Surface             | Location                              |                                                                    |                                                  |                 |                          |  |  |
| UL or lot no.                                            |                       | n Township                             | Range                                 | Lot Idn                                         | Feet from the                     |                                       | Feet from the                                                      |                                                  | st/West line    | County                   |  |  |
| D                                                        | 14                    | 16S                                    | 26E                                   |                                                 | 800                               | North                                 | 660                                                                | Wes                                              | st              | Eddy                     |  |  |
|                                                          | · · · · ·             |                                        |                                       |                                                 |                                   | f Different From S                    |                                                                    | ;                                                | r               |                          |  |  |
| UL or lot no.                                            | Section               | n Township                             | Range                                 | Lot Idn                                         | Feet from the                     | North/South line                      | Feet from the                                                      | East/We                                          | est line        | County                   |  |  |
| <sup>12</sup> Dedicated Acres                            | <sup>13</sup> Joint c | or Infill                              | 14 Consolidation C                    | ode <sup>15</sup> Ord                           | ler No.                           |                                       | .,                                                                 |                                                  |                 |                          |  |  |
| 320                                                      |                       |                                        |                                       |                                                 | 111 WITED CO. 1                   |                                       |                                                                    |                                                  |                 |                          |  |  |
| NO ALLOWABLE                                             | WILL BE A             | ASSIGNED                               | TO THIS COMPL                         | ETION UNTIL                                     | ALL INTERESTS F                   | IAVE BEEN CONSOLID/<br>/ISION         | ATED OR A NON-ST                                                   | ANDARD UI                                        | NII HAS BE      | EN APPROVED BY           |  |  |
|                                                          |                       | <u></u>                                | · · · · · · · · · · · · · · · · · · · |                                                 |                                   |                                       | 17 OF                                                              | PERATO                                           | <b>R CERT</b>   | IFICATION                |  |  |
| 800,                                                     |                       |                                        |                                       |                                                 |                                   | I hereby certify                      | I hereby certify that the information contained herein is true and |                                                  |                 |                          |  |  |
| æ<br>                                                    |                       |                                        |                                       | con                                             |                                   |                                       |                                                                    | complete to the best of my knowledge and belief. |                 |                          |  |  |
| . 660'                                                   |                       | FE                                     | E                                     |                                                 |                                   |                                       | Signature                                                          | 1.1.                                             | 1 -11           |                          |  |  |
|                                                          |                       |                                        |                                       |                                                 |                                   |                                       |                                                                    | Mers                                             | A M             | alchus                   |  |  |
|                                                          |                       |                                        |                                       | ,<br>2                                          |                                   |                                       | Cherry Ma                                                          |                                                  | <u> </u>        | <u></u>                  |  |  |
| ······································                   |                       |                                        |                                       |                                                 | ľ                                 |                                       | Printed Name                                                       |                                                  |                 |                          |  |  |
|                                                          |                       |                                        |                                       |                                                 |                                   |                                       | Engineer                                                           | ineering Technician                              |                 |                          |  |  |
|                                                          |                       |                                        |                                       |                                                 |                                   |                                       | Title                                                              | • • • • • •                                      |                 | <u> </u>                 |  |  |
|                                                          |                       |                                        |                                       | ŝ                                               |                                   |                                       | Date: 1                                                            | 0/21/04                                          |                 |                          |  |  |
|                                                          |                       |                                        |                                       |                                                 |                                   |                                       |                                                                    |                                                  |                 | <b>916</b> - <u>-</u>    |  |  |
|                                                          | ·                     | ······································ |                                       |                                                 |                                   |                                       | 18SURVE                                                            | YOR CE                                           | RTIFIC          | ATION                    |  |  |
|                                                          |                       |                                        |                                       |                                                 |                                   |                                       | l hereby certify                                                   | that the well lo                                 | cation shown (  | on this plat was plotted |  |  |
|                                                          |                       |                                        |                                       |                                                 |                                   |                                       | from field notes                                                   | of actual surve                                  | eys made by n   | ne or under my           |  |  |
|                                                          |                       |                                        |                                       |                                                 |                                   |                                       | supervision, an                                                    | d that the sam                                   | e is true and o | orrect to the best of my |  |  |
|                                                          |                       |                                        |                                       |                                                 |                                   |                                       | belief.                                                            |                                                  |                 |                          |  |  |
|                                                          |                       |                                        |                                       |                                                 |                                   | ······                                | Date of Survey                                                     | ···· ··· · ·                                     |                 |                          |  |  |
|                                                          |                       |                                        |                                       |                                                 |                                   |                                       | Signature and S                                                    | eal of Professio                                 | nal Surveyor:   |                          |  |  |
|                                                          |                       |                                        |                                       |                                                 |                                   |                                       |                                                                    |                                                  |                 |                          |  |  |
|                                                          |                       |                                        |                                       |                                                 |                                   |                                       |                                                                    |                                                  |                 |                          |  |  |
|                                                          |                       |                                        |                                       |                                                 |                                   |                                       | Certificate Number                                                 |                                                  |                 | <u></u>                  |  |  |

The Wildcat Atoka is a new zone and production curves are not available

.

٠