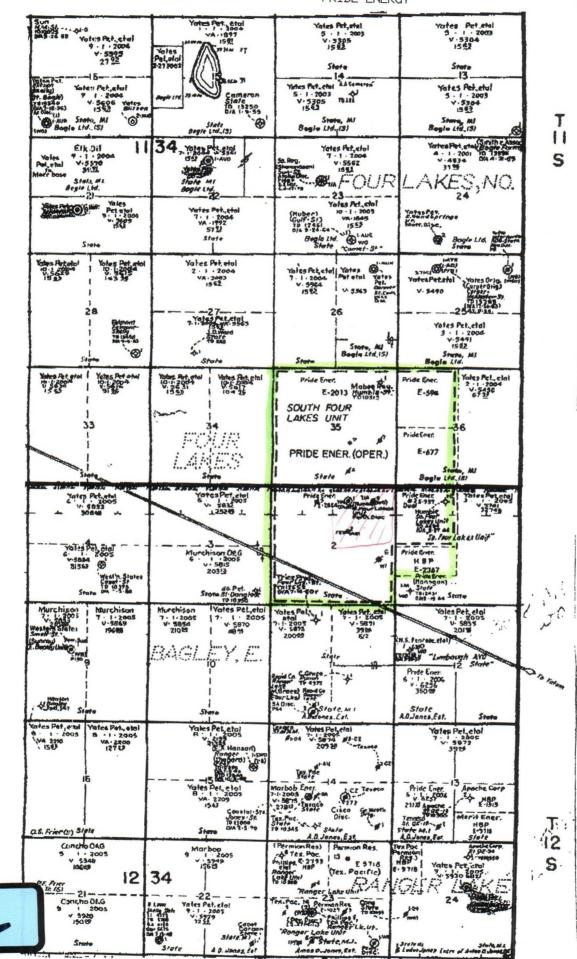

Attached as Exhibit C is a land plat. All of Section 2 is covered by State Lease E-2064-1, which has common ownership, and which is committed to the South Four Lakes Unit. As a result:

<u>Devonian</u>: Ownership of the acreage offsetting the unorthodox location is common with the NE¼ of Section 2. Because offset owners will share in production from the proposed well, they are not adversely affected, and no one has been notified of the application.

<u>Pennsylvanian</u>: (a) Ownership of the acreage offsetting the unorthodox location is common with the S½NE¼ of Section 2. Because offset owners will share in production from the proposed well, they are not adversely affected, and no one has been notified of the application;

(b) Applicant is operator of all offsetting leases or well units in the Pennsylvanian. In addition, all offsetting tracts are committed to the South Four Lakes Unit. Therefore, there is no adversely affected person to notify of the Rule 4 exception.