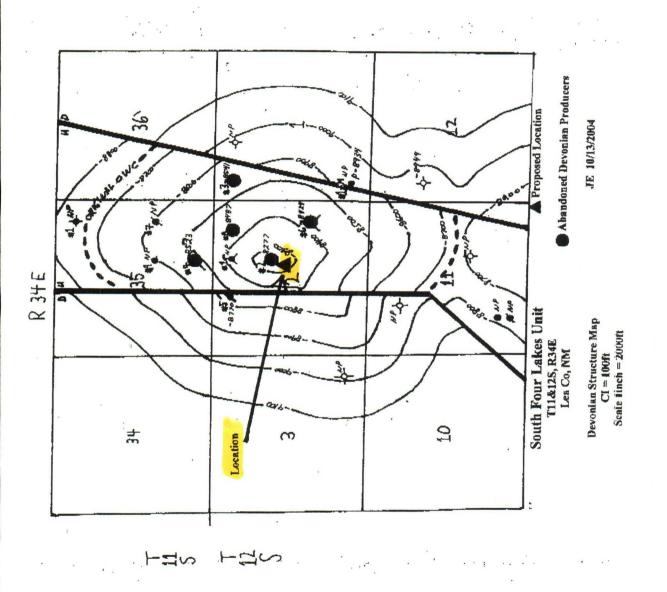

The Devonian well unit comprises 168.14 acres, and applicant requests approval of the non-standard proration unit.

The application is based on geologic reasons. Attached as Exhibit B is a structure map of the Devonian formation, the primary zone of interest. The map is based on well control and seismic data. The proposed well is structurally high, which is necessary for a successful Devonian completion. In addition, it moves away from a well (the South Four Lakes Unit Well No. 2, located 1980 feet FNL & FEL), which produced from the Devonian and is the highest well structurally in the pool. Applicant believes there are undrained Devonian reserves left in the NE¼ which can be recovered by the proposed well.