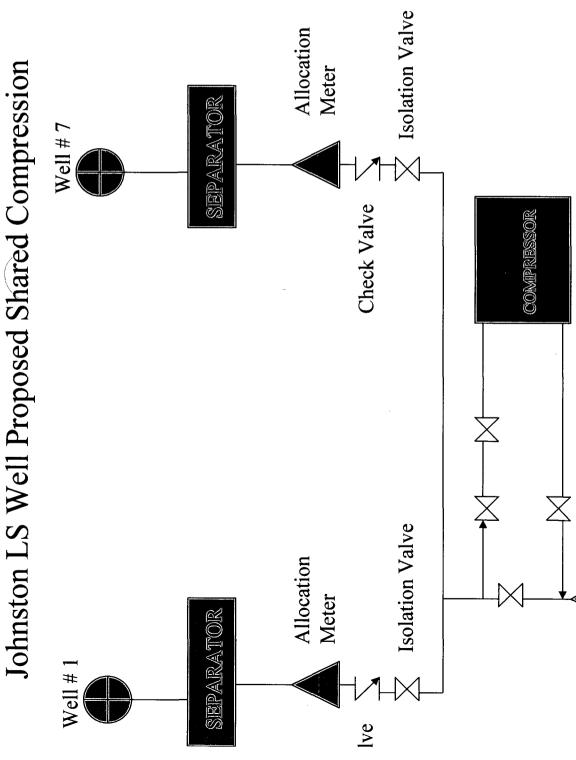

New Mexico Oil Conservation Division Energy and Minerals Department P. O. Box 2088 Santa Fe, New Mexico 87501

Surface Commingling Application Johnston LS Wells No. 1 & 7 Section 11, T28N, R09W San Juan County, New Mexico