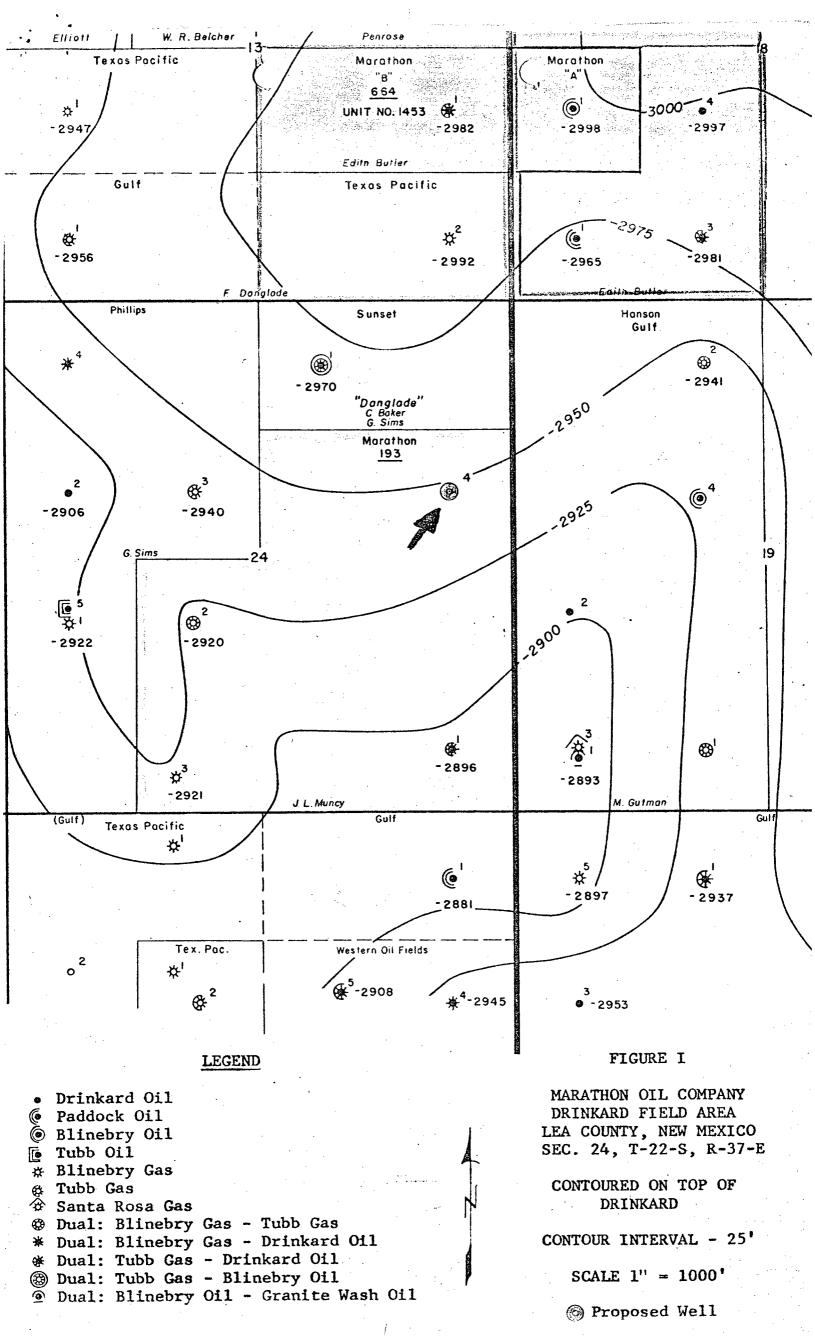

OIL COMSERVATION DIVISION SANTA FE

Application of Marathon Oil Company for Approval of Down-Hole. Re: Commingling of Production in the J. L. Muncy No. 4 (Unit H, Sec. 24-22S-37E), Drinkard and Blinebry Oil Pools, Lea County, New Mexico

Blinebry 04G DRINKARB OIL

Mr. Joe D. Ramey NM Oil Conservation Commission

Rule 303-C-2 Information

- A. Operator: Marathon Oil Company P.O. Box 2409 Hobbs, New Mexico 88240
- B. Lease: J. L. Muncy No. 4 Unit H, Sec. 24, T-22S, R-37E Lea County, New Mexico
- C. Well was originally completed in the Blinebry, Drinkard, and Tubb Gas as a triple completion per Administrative Order MC-1809. The Tubb Gas Zone was then squeezed off and the well was completed as a Blinebry and Drinkard dual well.
- D. C-116 dated 4-2-80 for Drinkard zone is attached. The C-116 for the Blinebry oil zone is not attached because this zone is dead and will not flow; hence, no GOR could be obtained.
- E. Production decline curves for both the Blinebry and Drinkard zones are attached.
- F. Bottom Hole Pressure Data: