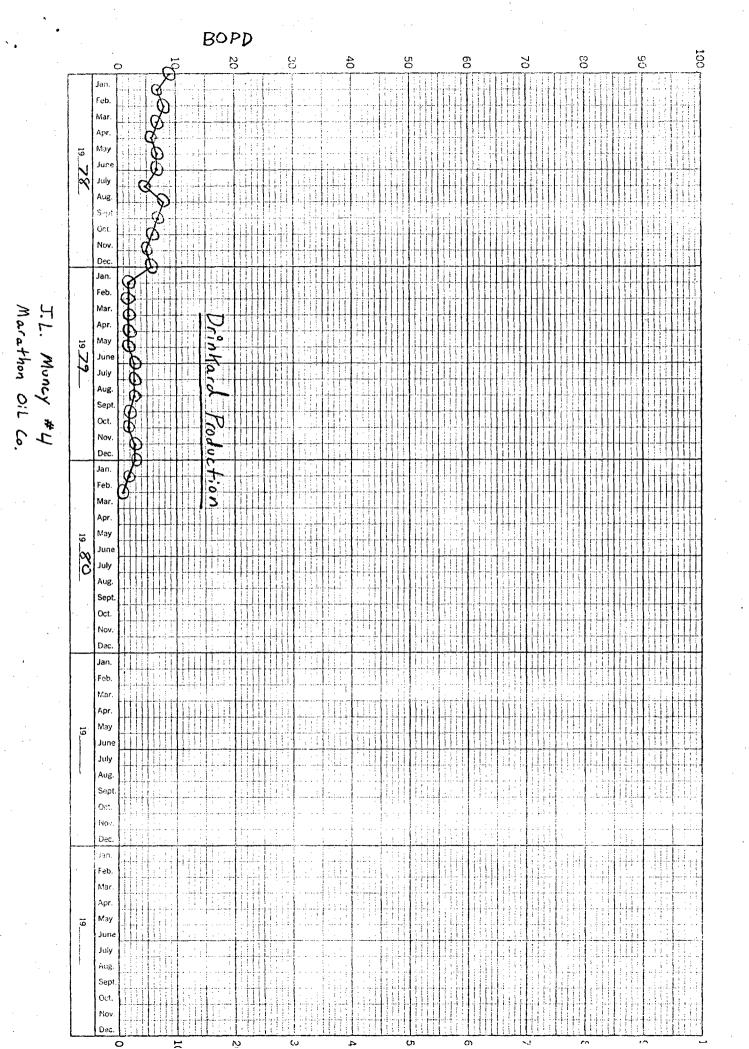

Blinebry 04G DRINKARB OIL

Mr. Joe D. Ramey NM Oil Conservation Commission

Rule 303-C-2 Information

- A. Operator: Marathon Oil Company P.O. Box 2409 Hobbs, New Mexico 88240
- B. Lease: J. L. Muncy No. 4 Unit H, Sec. 24, T-22S, R-37E Lea County, New Mexico
- C. Well was originally completed in the Blinebry, Drinkard, and Tubb Gas as a triple completion per Administrative Order MC-1809. The Tubb Gas Zone was then squeezed off and the well was completed as a Blinebry and Drinkard dual well.
- D. C-116 dated 4-2-80 for Drinkard zone is attached. The C-116 for the Blinebry oil zone is not attached because this zone is dead and will not flow; hence, no GOR could be obtained.
- E. Production decline curves for both the Blinebry and Drinkard zones are attached.
- F. Bottom Hole Pressure Data:

Blinebry: Datum-2400' Pressure @ Datum 980 PSI\* Drinkard: Datum-3050' Pressure @ Datum 1052 PSI\*

\*Estimates based on most recent available BHP data within vicinity of well.

G. Fluid Characteristics:

There is no evidence of incompatibility in fluids.