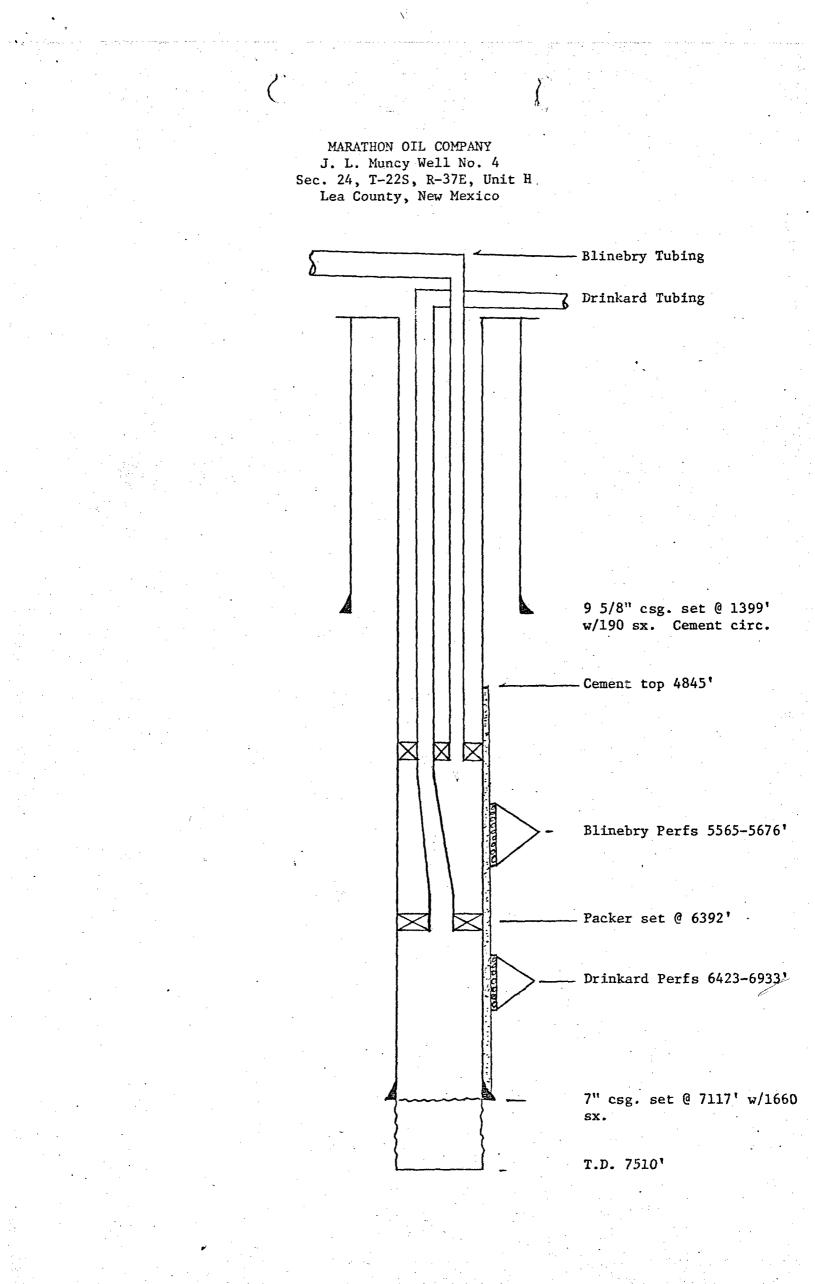

OIL COMSERVATION DIVISION SANTA FE

Application of Marathon Oil Company for Approval of Down-Hole. Re: Commingling of Production in the J. L. Muncy No. 4 (Unit H, Sec. 24-22S-37E), Drinkard and Blinebry Oil Pools, Lea County, New Mexico

Dear Mr. Ramey:

Marathon Oil Company requests your administrative approval for an exception to Rule 303-A to permit downhole commingling of production in the subject well from the Blinebry and Drinkard Pools.

Currently, the Blinebry Zone is dead on this well and will not flow. Upon approval to downhole commingle, we will artifically lift both zones with a pumping unit.

Additional information concerning this application as outlined in Rule 303-C is attached for your consideration.

Blinebry 04G DRINKARB OIL

Mr. Joe D. Ramey NM Oil Conservation Commission

Rule 303-C-2 Information

- A. Operator: Marathon Oil Company P.O. Box 2409 Hobbs, New Mexico 88240
- B. Lease: J. L. Muncy No. 4 Unit H, Sec. 24, T-22S, R-37E Lea County, New Mexico
- C. Well was originally completed in the Blinebry, Drinkard, and Tubb Gas as a triple completion per Administrative Order MC-1809. The Tubb Gas Zone was then squeezed off and the well was completed as a Blinebry and Drinkard dual well.
- D. C-116 dated 4-2-80 for Drinkard zone is attached. The C-116 for the Blinebry oil zone is not attached because this zone is dead and will not flow; hence, no GOR could be obtained.
- E. Production decline curves for both the Blinebry and Drinkard zones are attached.
- F. Bottom Hole Pressure Data: