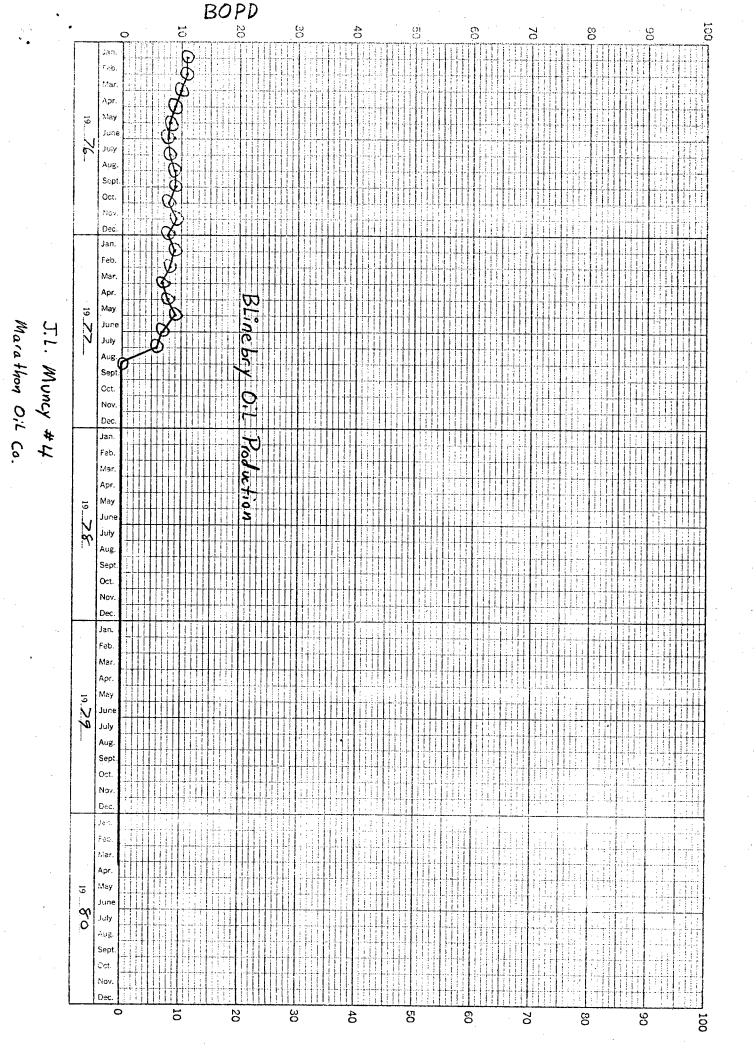

Blinebry 04G DRINKARB OIL

Mr. Joe D. Ramey NM Oil Conservation Commission

Rule 303-C-2 Information

- A. Operator: Marathon Oil Company P.O. Box 2409 Hobbs, New Mexico 88240
- B. Lease: J. L. Muncy No. 4 Unit H, Sec. 24, T-22S, R-37E Lea County, New Mexico
- C. Well was originally completed in the Blinebry, Drinkard, and Tubb Gas as a triple completion per Administrative Order MC-1809. The Tubb Gas Zone was then squeezed off and the well was completed as a Blinebry and Drinkard dual well.
- D. C-116 dated 4-2-80 for Drinkard zone is attached. The C-116 for the Blinebry oil zone is not attached because this zone is dead and will not flow; hence, no GOR could be obtained.
- E. Production decline curves for both the Blinebry and Drinkard zones are attached.
- F. Bottom Hole Pressure Data:

Blinebry: Datum-2400' Pressure @ Datum 980 PSI\* Drinkard: Datum-3050' Pressure @ Datum 1052 PSI\*

\*Estimates based on most recent available BHP data within vicinity of well.

G. Fluid Characteristics:

There is no evidence of incompatibility in fluids.