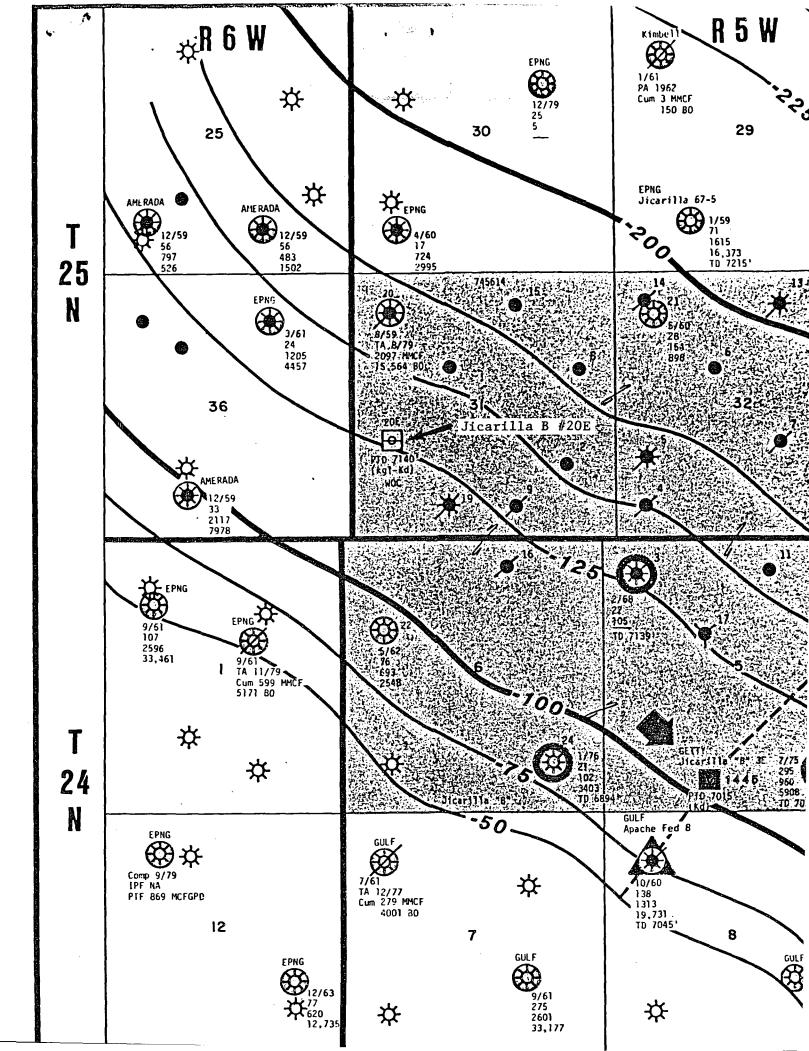

Enclosed is a schematic of the proposed completion and a map showing the proposed location and offset producing wells with their current production rates and cumulatives.

E. Aah

Area Superintendent

TIM/cs

JICARILLA "B" 20-E

.

.

CUMMULATIVE BO 9/11/78 1000 att CUMMULATIVE MMCF 4/58 \ \ È DAKOTA SPACING 320 ACRES GALLUP SPACING 80 ACRES CURRENT MCFPD COMPLETION DATE CURRENT BOPD CUMMULATIVE BO 9/1/79 DATE OF 1st PROD DAKOTA GALLUP -1/80 -1/80 **Getty Injection Well Getty Well Contribution Well** Other Wells of Interest GALLUP Objective DAKOTA Full Interest DENVER 1427 TD 7159 GETTY GEOL. CMC/MWG GEOPI ⋗ ☆ (JICARIL RIO ARRIBA COUI -GALLUP MANCOS LEWIS MESAVERDE NOTE: HALF BLANK GETTY PROPERI STRUCTURE T/D OTERO G Basin dak PRINCIPAL OBJ Getty Oil PRODUCTION Part Interest Color PTD 7150' PROP LOC 0 Propo GR 201 36 - $\triangleright$ ि