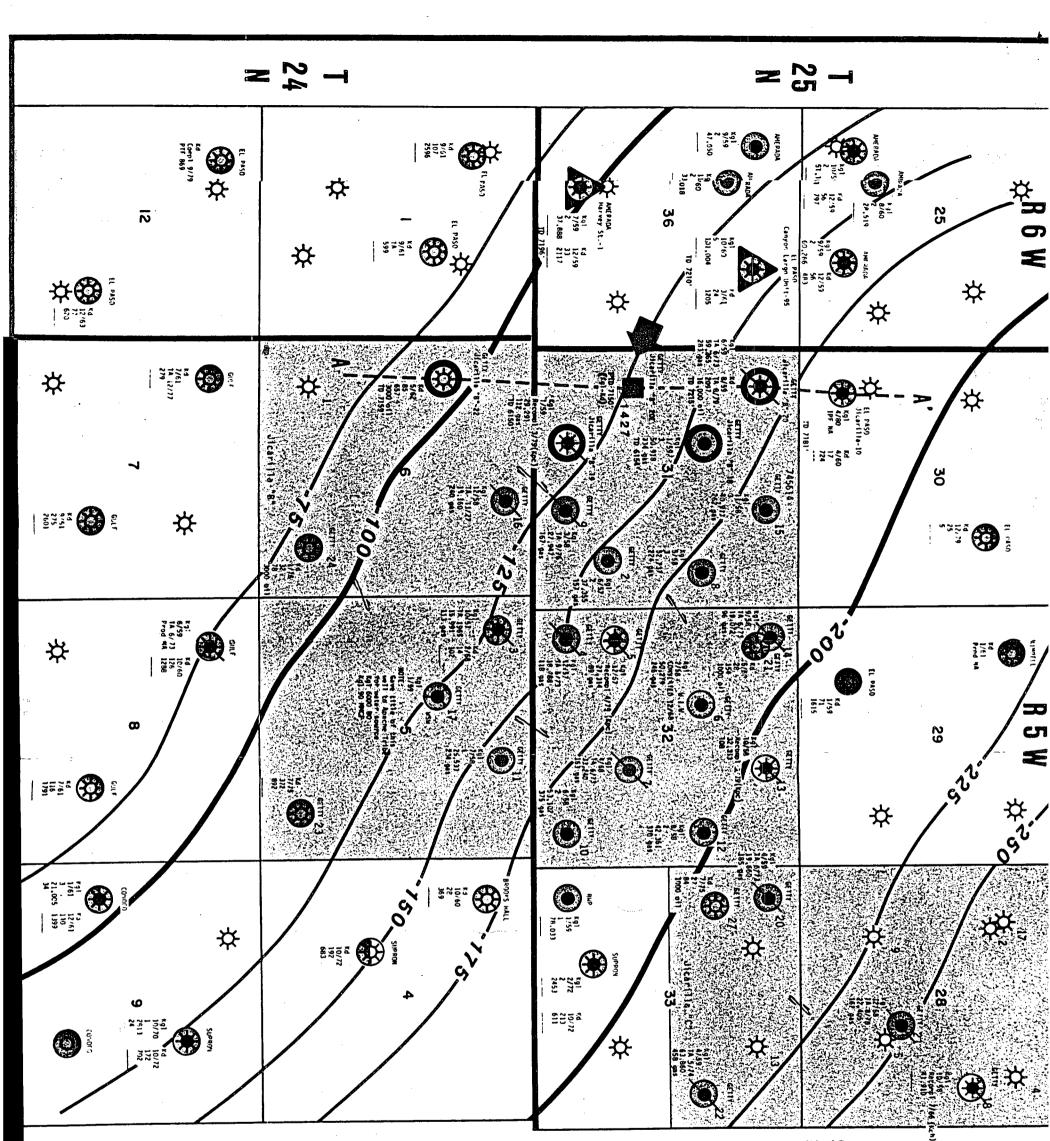

Enclosed is a schematic of the proposed completion and a map showing the proposed location and offset producing wells with their current production rates and cumulatives.

E. Aah

Area Superintendent

TIM/cs

JICARILLA "B" 20-E

.

.

CUMMULATIVE BO 9/11/78 1000 att CUMMULATIVE MMCF 4/58 \ \ È DAKOTA SPACING 320 ACRES GALLUP SPACING 80 ACRES CURRENT MCFPD COMPLETION DATE CURRENT BOPD CUMMULATIVE BO 9/1/79 DATE OF 1st PROD DAKOTA GALLUP -1/80 -1/80 **Getty Injection Well Getty Well Contribution Well** Other Wells of Interest GALLUP Objective DAKOTA Full Interest DENVER 1427 TD 7159 GETTY GEOL. CMC/MWG GEOPI ⋗ ☆ (JICARIL RIO ARRIBA COUI -GALLUP MANCOS LEWIS MESAVERDE NOTE: HALF BLANK GETTY PROPERI STRUCTURE T/D OTERO G Basin dak PRINCIPAL OBJ Getty Oil PRODUCTION Part Interest Color PTD 7150' PROP LOC 0 Propo GR 201 36 - $\triangleright$ ि