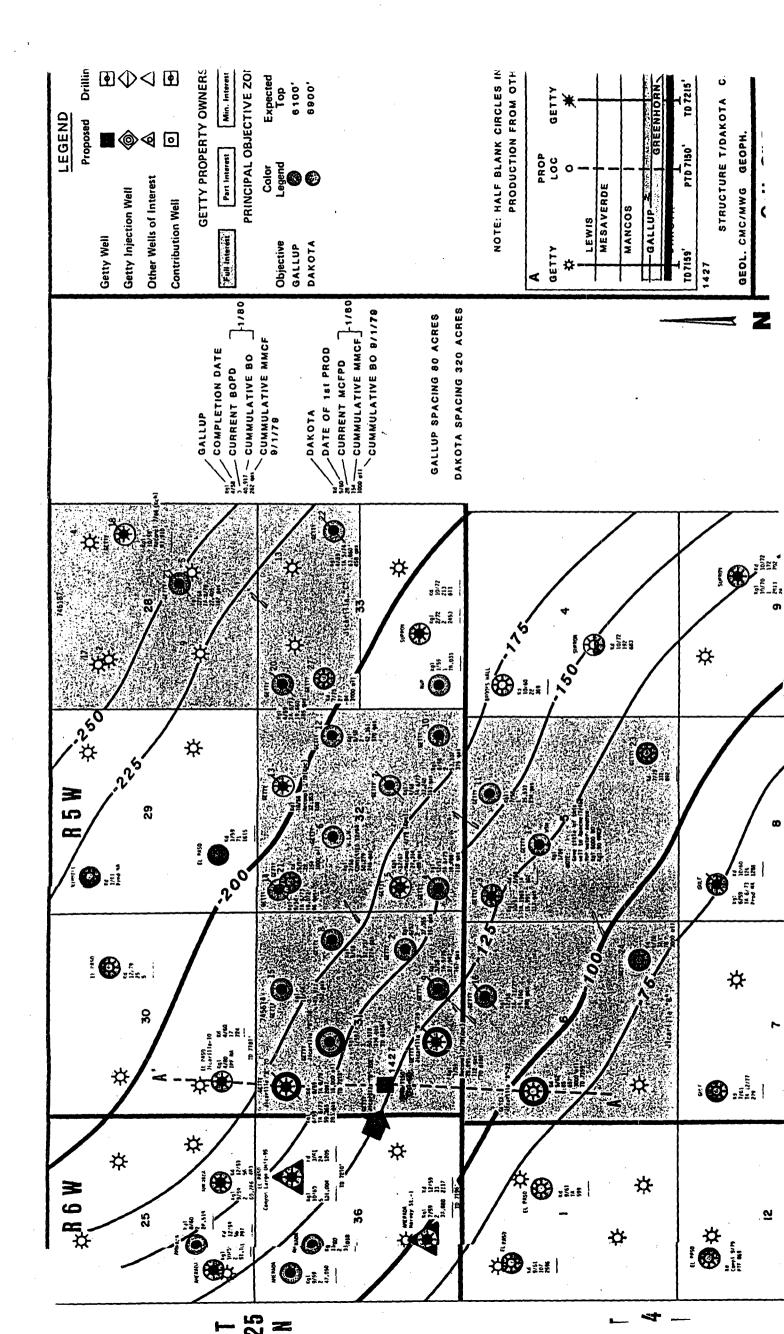

Enclosed is a schematic of the proposed completion and a map showing the proposed location and offset producing wells with their current production rates and cumulatives.

E. Aah

Area Superintendent

TIM/cs

JICARILLA "B" 20-E

.

.

CUMMULATIVE BO 9/11/78 1000 att CUMMULATIVE MMCF 4/58 \ \ È DAKOTA SPACING 320 ACRES GALLUP SPACING 80 ACRES CURRENT MCFPD COMPLETION DATE CURRENT BOPD CUMMULATIVE BO 9/1/79 DATE OF 1st PROD DAKOTA GALLUP -1/80 -1/80 **Getty Injection Well Getty Well Contribution Well** Other Wells of Interest GALLUP Objective DAKOTA Full Interest DENVER 1427 TD 7159 GETTY GEOL. CMC/MWG GEOPI ⋗ ☆ (JICARIL RIO ARRIBA COUI -GALLUP MANCOS LEWIS MESAVERDE NOTE: HALF BLANK GETTY PROPERI STRUCTURE T/D OTERO G Basin dak PRINCIPAL OBJ Getty Oil PRODUCTION Part Interest Color PTD 7150' PROP LOC 0 Propo GR 201 36 - $\triangleright$ ि