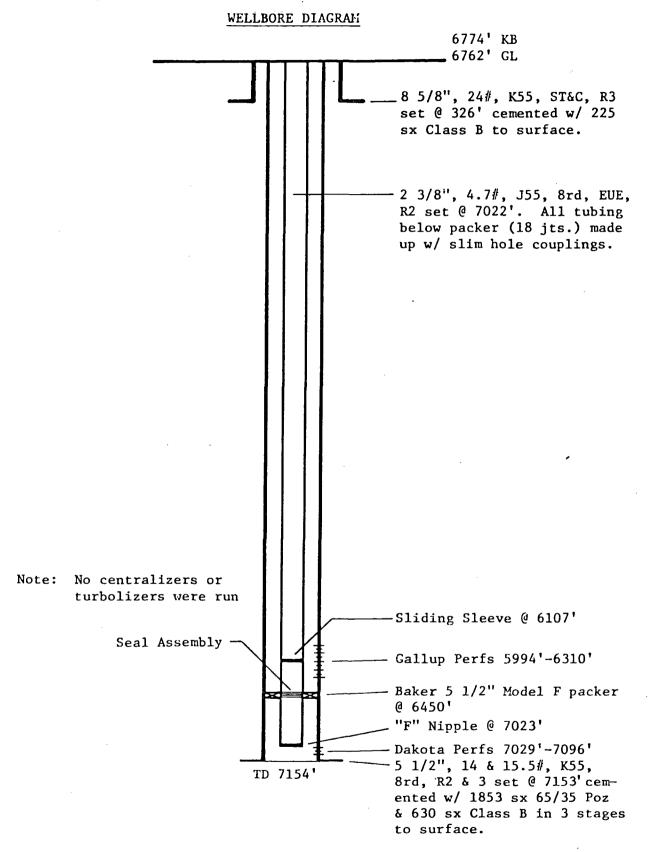

## Jicarilla B #20E NW SW Section 31-T25N-R5W

San Juan County, New Mexico

j'- Dirde

Getty Oil Company, P.O. Box 3360, Casper, Wyoming 82602

Central Exploration and Production Division El Paso Natural Gas Company Production Department P.O. Box 990 Farmington, New Mexico

We expect an initial production rate of approximately 12 BOPD and 80 MCFGPD from the Gallup and 2 BCPD and 100 MCFGPD from the Dakota. Static reservoir pressures are expected to be of about equal magnitude at approximately 1000 psig. Allocation of production will be determined after completion of the well when productivity of the two zones can be gauged.

Enclosed is a schematic of the proposed completion and a map showing the proposed location and offset producing wells with their current production rates and cumulatives.

E. Aah

Area Superintendent

TIM/cs