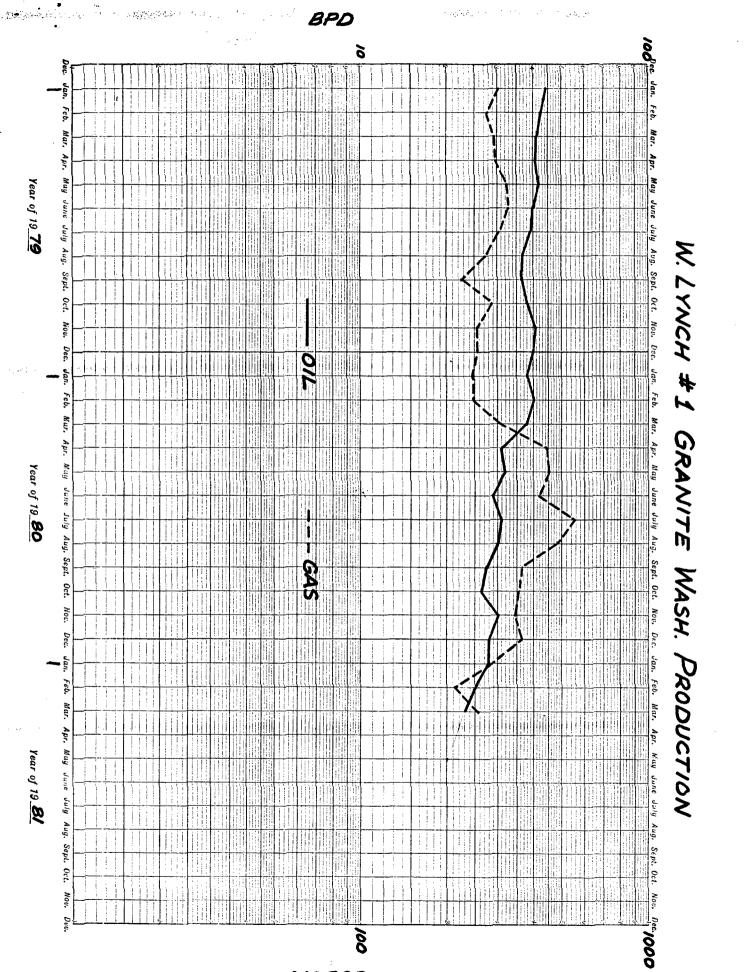

## 7/22/81

RULE 303-C-2 Information

- A. OPERATOR: Sun Production Company P. O. Box 1861 Midland, Texas 79702
- B. LEASE: Walter Lynch Well No. 1 Unit K, Sec 1, T-22-S, R-37-E Lea County, New Mexico
- C. Well is completed in the Drinkard and Wantz Granite Wash as a dual completion as per Order No. R-4993.
- D. The C-116 for both zones is attached.
- E. Production decline curves for both the Drinkard and Wantz Granite Wash Zones are attached.
- F. BOTTOM HOLE PRESSURE DATA:\* No recent BHP's are available Drinkard , SIP 650 Wantz Granite Wash, SIP 500
- G. FLUID CHARACTERISTICS: There is no evidence of incompatibility in fluids. Sun's Walter Lynch #1L is already commingled in the Drinkard and Wantz Granite Wash Pools.
- H. VALUE OF COMMINGLED FLUIDS: Because Drinkard and Granite Wash production is already surface commingled as per Administrative Order PC-481, the value of both crudes will not be affected by downhole commingling in Well #1.
- I. ALL OFFSET OPERATORS HAVE BEEN NOTIFIED BY A COPY OF THIS APPLICATION: