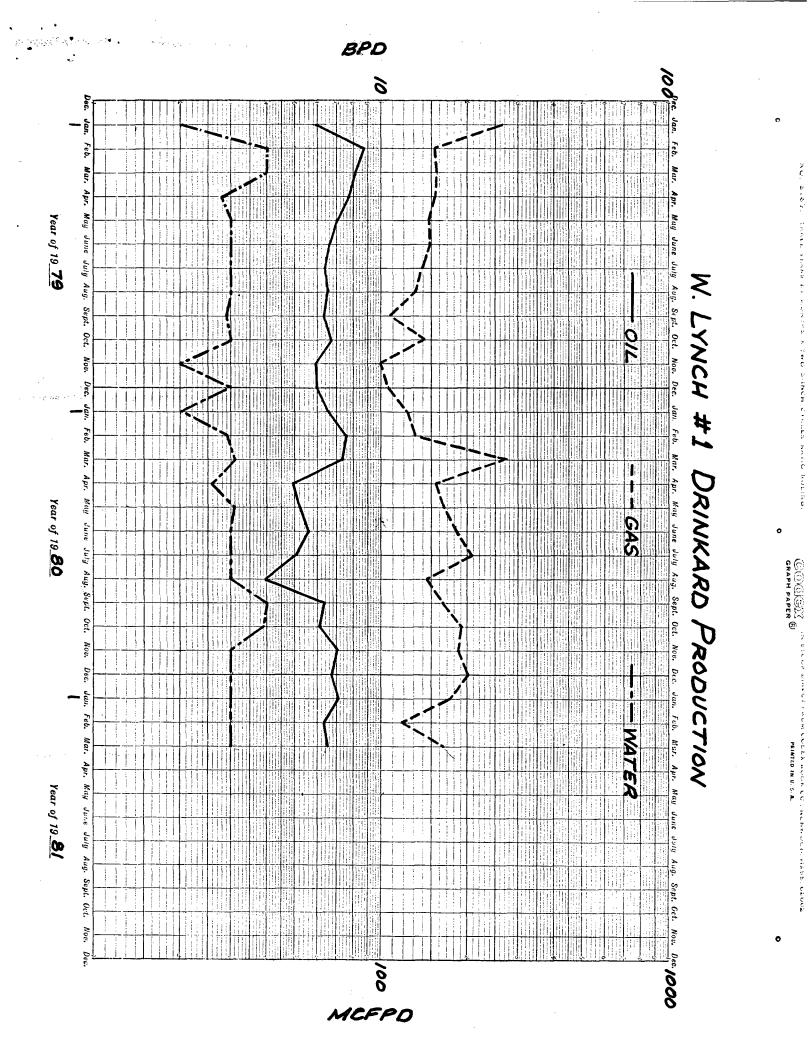

## 7/22/81

RULE 303-C-2 Information

- A. OPERATOR: Sun Production Company P. O. Box 1861 Midland, Texas 79702
- B. LEASE: Walter Lynch Well No. 1 Unit K, Sec 1, T-22-S, R-37-E Lea County, New Mexico
- C. Well is completed in the Drinkard and Wantz Granite Wash as a dual completion as per Order No. R-4993.
- D. The C-116 for both zones is attached.
- E. Production decline curves for both the Drinkard and Wantz Granite Wash Zones are attached.
- F. BOTTOM HOLE PRESSURE DATA:\* No recent BHP's are available Drinkard , SIP 650 Wantz Granite Wash, SIP 500
- G. FLUID CHARACTERISTICS: There is no evidence of incompatibility in fluids. Sun's Walter Lynch #1L is already commingled in the Drinkard and Wantz Granite Wash Pools.
- H. VALUE OF COMMINGLED FLUIDS: Because Drinkard and Granite Wash production is already surface commingled as per Administrative Order PC-481, the value of both crudes will not be affected by downhole commingling in Well #1.
- I. ALL OFFSET OPERATORS HAVE BEEN NOTIFIED BY A COPY OF THIS APPLICATION: