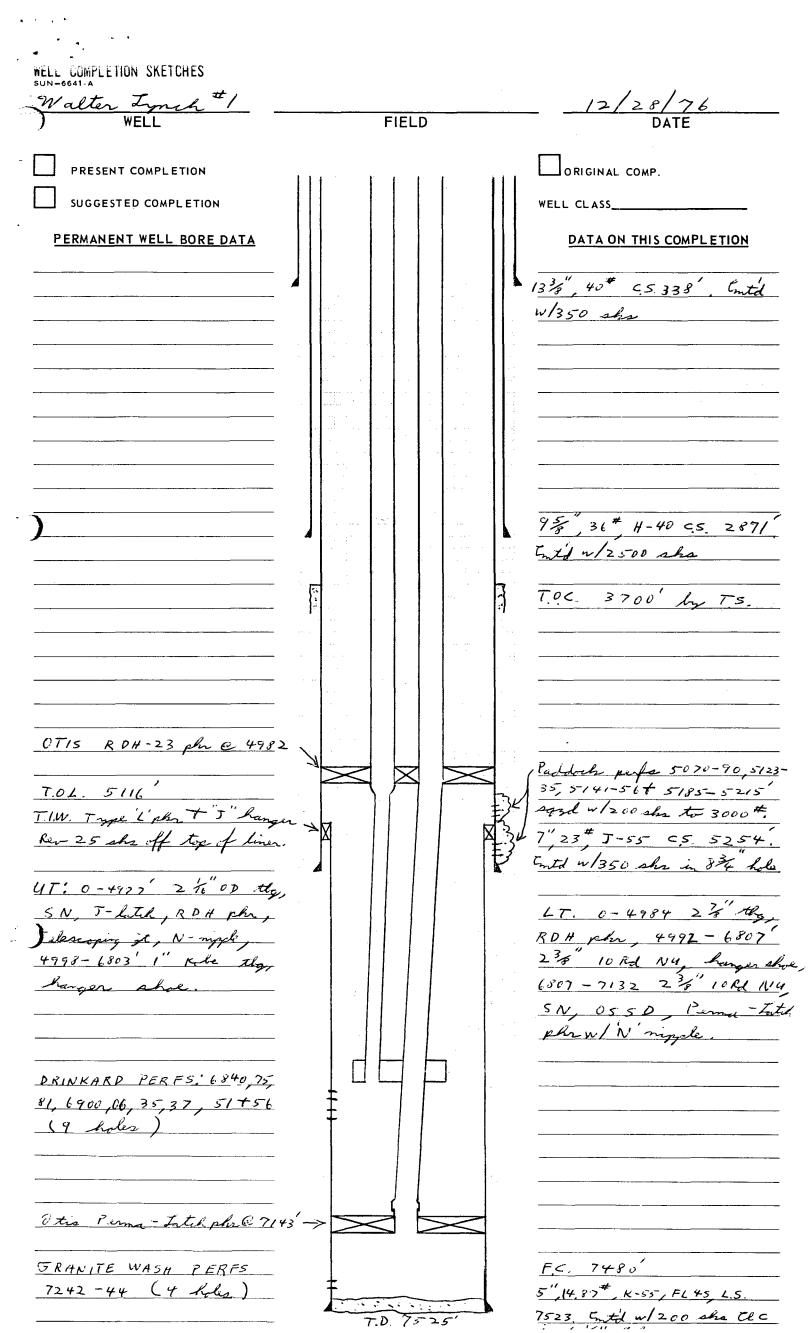

## 7/22/81

RULE 303-C-2 Information

- A. OPERATOR: Sun Production Company P. O. Box 1861 Midland, Texas 79702
- B. LEASE: Walter Lynch Well No. 1 Unit K, Sec 1, T-22-S, R-37-E Lea County, New Mexico
- C. Well is completed in the Drinkard and Wantz Granite Wash as a dual completion as per Order No. R-4993.
- D. The C-116 for both zones is attached.
- E. Production decline curves for both the Drinkard and Wantz Granite Wash Zones are attached.
- F. BOTTOM HOLE PRESSURE DATA:\* No recent BHP's are available Drinkard , SIP 650 Wantz Granite Wash, SIP 500
- G. FLUID CHARACTERISTICS: There is no evidence of incompatibility in fluids. Sun's Walter Lynch #1L is already commingled in the Drinkard and Wantz Granite Wash Pools.
- H. VALUE OF COMMINGLED FLUIDS: Because Drinkard and Granite Wash production is already surface commingled as per Administrative Order PC-481, the value of both crudes will not be affected by downhole commingling in Well #1.
- I. ALL OFFSET OPERATORS HAVE BEEN NOTIFIED BY A COPY OF THIS APPLICATION: