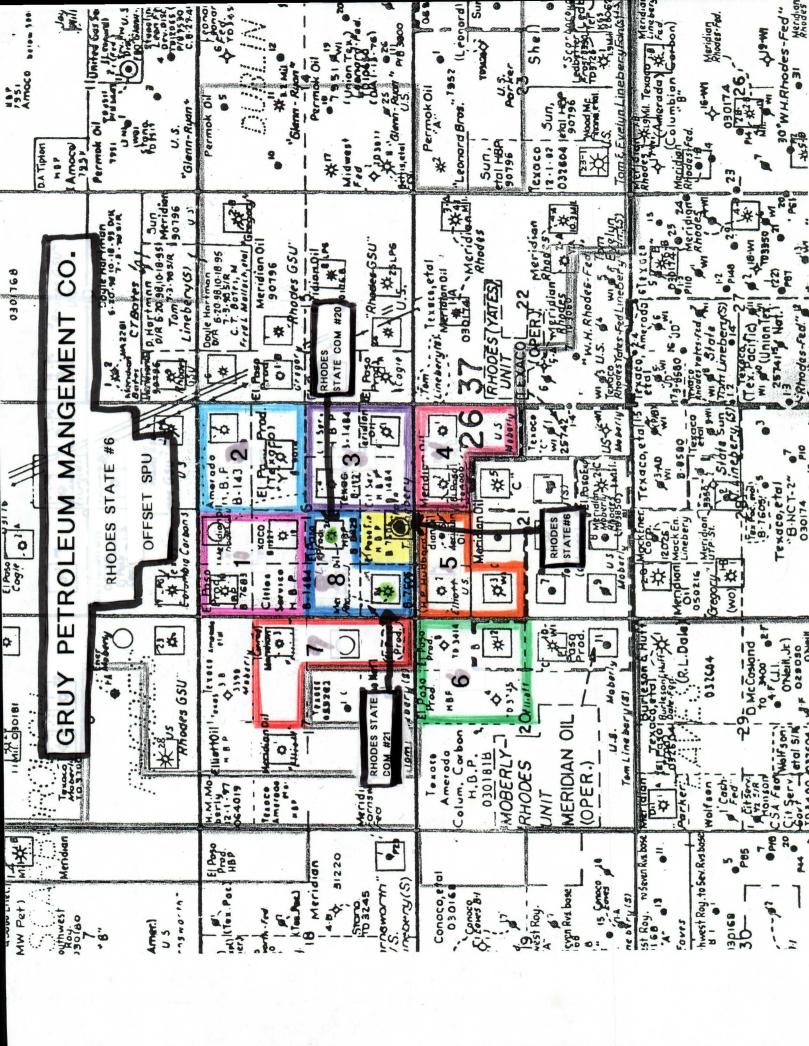

Ladies and Gentlemen:

Gruy Petroleum Management Co. respectfuily requests a non-standard proration unit of 120.00 acres for the referenced wells. This request is due to the Rhodes State # 6 in Unit letter N, 16-26S-37E, being completed as an oil well.

The Rhodes State Com # 20 and 21 had previously shared the current 160.00 acre dedication in the SW/4 of section 16. Gruy Petroleum Management Co. is the only offsetting operator to the requested non-standard proration unit.

Attached for your reference, please find a List of Offset Spacing Units and corresponding map, along with C-102s for the Rhodes Sate # 6, Rhodes State Com #20, (UL, K) and Rhodes State Com #21, (UL, M).

# List of Offset SPU's GRUY PETROLEUM MANGEMENT CO Rhodes State #6 Rhodes Yates Seven Rivers Gas Pool

| Offset SPU | Well Name            | Location     | Operator | Acres | SPU          |
|------------|----------------------|--------------|----------|-------|--------------|
|            |                      |              |          |       |              |
| 1          | Rhodes State #5      | C-16-26S-37E | Gruy     | 160   | Standard     |
|            | Rhodes State #18     | D-16-26S-37E | Gruy     | 160   | Standard     |
|            | Rhodes State #19     | F-16-26S-37E | Gruy     | 160   | Standard     |
| 2          | Rhodes State #3      | A-16-26S-37E | Gruy     | 160   | Standard     |
|            | State Y Com #1       | H-16-26S-37E | Gruy     | 160   | Standard     |
| 3          | Rhodes State Com #4  | J-16-26S-37E | Gruy     | 160   | Standard     |
|            | State A Com #1       | P-16-26S-37E | Gruy     | 160   | Standard     |
| 4          | Rhodes Fed Unit #211 | A-16-26S-37E | Gruy     | 120   | Non-Standard |
|            | Rhodes Fed Unit #212 | B-16-26S-37E | Gruy     | 120   | Non-Standard |
| 5          | Elliot Fed #2        | D-21-26S-37E | Gruy     | 80    | Non-Standard |
|            | Moberly C #3         | E-21-26S-37E | Gruy     | 80    | Non-Standard |
|            | Elliot Fed #5        | C-21-26S-37E | Gruy     | 40    | Non-Standard |
| 6          | Moberly Rhodes #12   | H-20-26S-37E | Gruy     | 160   | Standard     |
| 7          | Elliot Fed #3        | H-16-26S-37E | Gruy     | 160   | Non-Standard |
|            | Elliot Fed #6        | I-16-26S-37E | Gruy     | 160   | Non-Standard |
| 8          | Rhodes State Com #20 | K-16-26S-37E | Gruy     | 120   | Non-Standard |
|            | Rhodes State Com #21 | M-16-26S-37E | Gruy     | 120   | Non-Standard |
|            |                      |              |          |       |              |