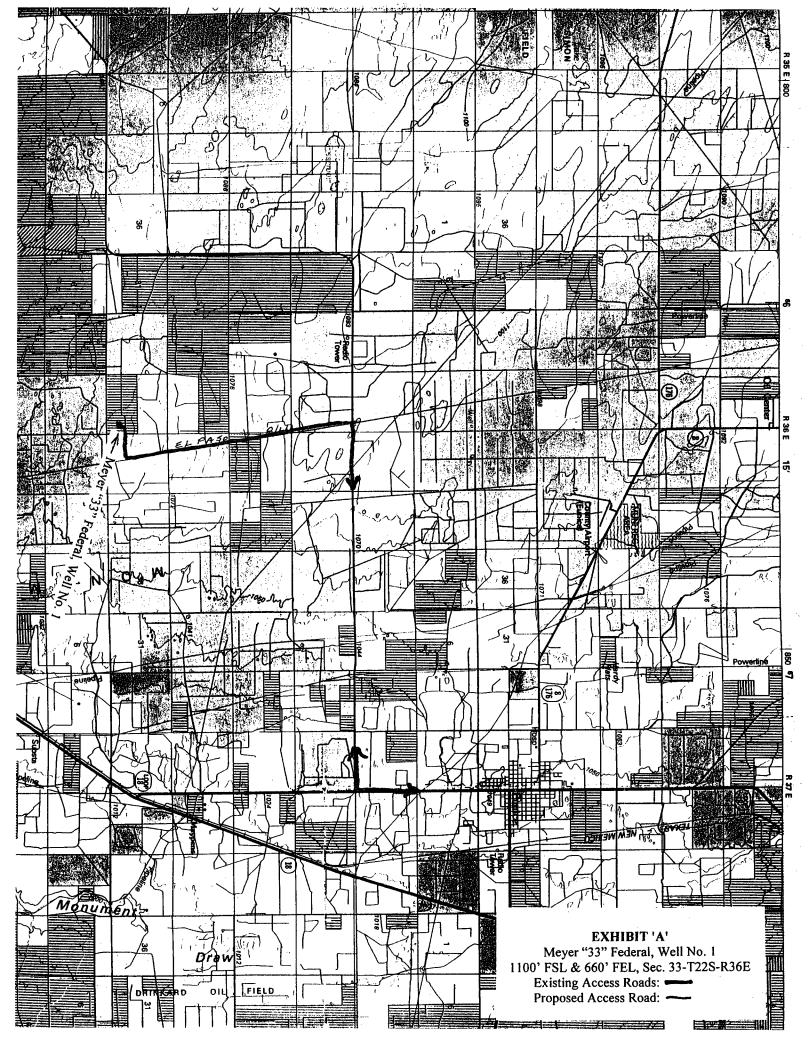

Attached for your information are a survey plat showing the location of the well as well as the requested proration unit, a current lease map showing the location of the well in respect to other offset operators and a listing of the operators that are adjacent to the subject proration unit.

DISTRICT IV WELL LOCATION AND ACREAGE DEDICATION PLAT P.O. BOX 2068, SANTA FE, N.M. 87504-2088 ☐ AMENDED REPORT API Number Pool Code Pool Name Jalmat Property Name
MEYER "33" FEDERAL. Well Number Property Code 1 Operator Name OGRID No. Elevation 3496 BRECK OPERATING CORP

#### Surface Location

| UL or lot No. | Section | Township | Range | Lot Idn | Feet from the | North/South line | Feet from the | East/West line | County |
|---------------|---------|----------|-------|---------|---------------|------------------|---------------|----------------|--------|
| P             | 33      | 22-S     | 36-E  |         | 1100          | SOUTH            | 660           | EAST           | LEA    |