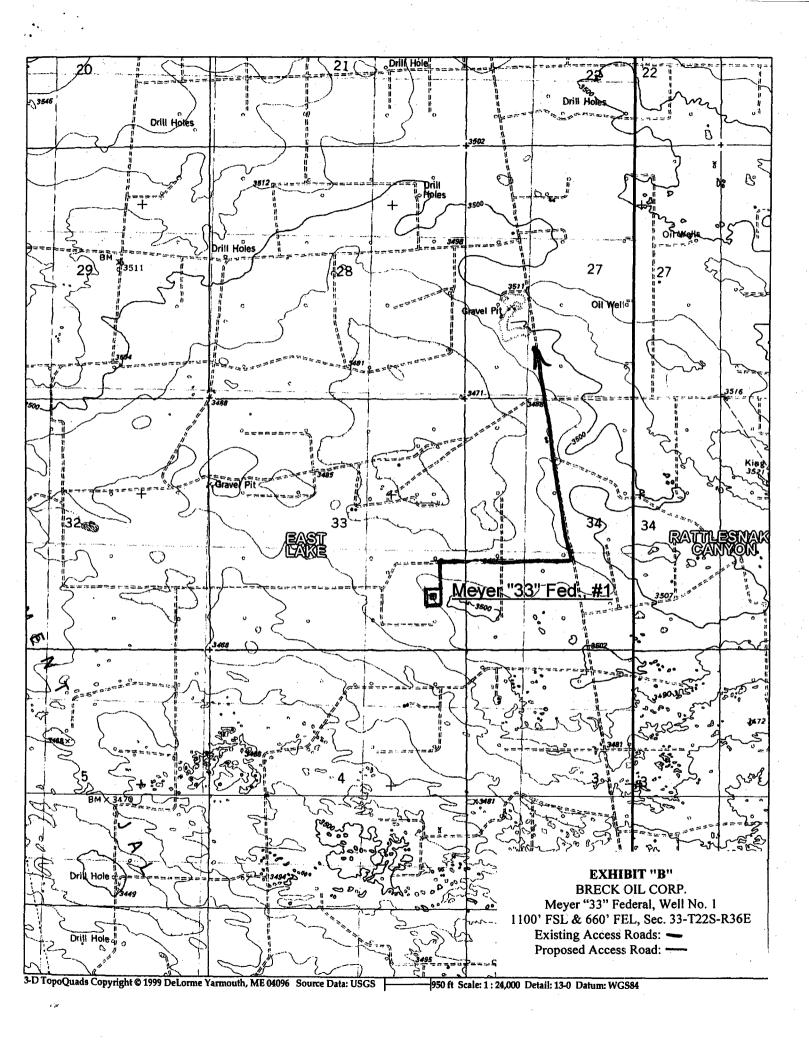

Attached for your information are a survey plat showing the location of the well as well as the requested proration unit, a current lease map showing the location of the well in respect to other offset operators and a listing of the operators that are adjacent to the subject proration unit.

DISTRICT IV WELL LOCATION AND ACREAGE DEDICATION PLAT P.O. BOX 2068, SANTA FE, N.M. 87504-2088 ☐ AMENDED REPORT API Number Pool Code Pool Name Jalmat Property Name
MEYER "33" FEDERAL. Well Number Property Code 1 Operator Name OGRID No. Elevation 3496 BRECK OPERATING CORP

#### Surface Location

| UL or lot No. | Section | Township | Range | Lot Idn | Feet from the | North/South line | Feet from the | East/West line | County |
|---------------|---------|----------|-------|---------|---------------|------------------|---------------|----------------|--------|
| P             | 33      | 22-S     | 36-E  |         | 1100          | SOUTH            | 660           | EAST           | LEA    |