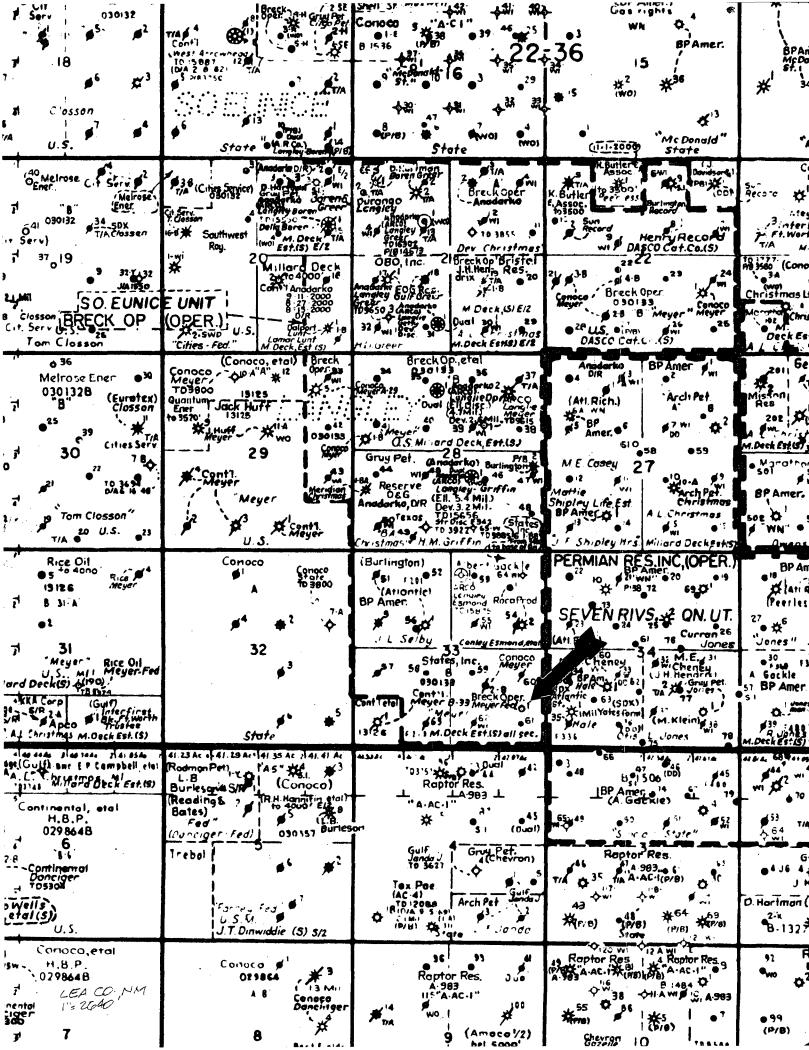

Breck Operating Corp. is requesting administrative approval of a non-standard proration unit of 160 acres for the Meyers 33 Federal #1, a Jalmat Yates gas well we recently completed in Section 33 T22S R36E of Lea County, NM. The well has had a sustained producing rate of 40 mcfpd.

Attached for your information are a survey plat showing the location of the well as well as the requested proration unit, a current lease map showing the location of the well in respect to other offset operators and a listing of the operators that are adjacent to the subject proration unit.

By a copy of this letter, we are notifying the offset operators of our request for the administrative approval of the non-standard proration unit. If you have any objections, please notify Mike Stogner with 20 days of the receipt of this letter.

### Meyer 33 Federal #1 Offset Operators

BP - Amoco Production Co P.O. Box 3092 Houston, Texas 77253

Conoco Inc 10 Desta Drive Midland Texas 79705

SDX Resources P.O. Box 5061 Midland, Texas 79704

Gruy Petroleum Management Co. P.O. Box 140907 Irving, Texas 75014

Roca Production Inc. P.O. Box 10139 Midland, Texas 79702

Raptor Resources Inc 901 Rio Grande Street Austin, Texas 78701 ner DD, Artesia, NM 88211-0719

RICT II

DISTRICT IV

Form C-102 Revised February 10, 1994