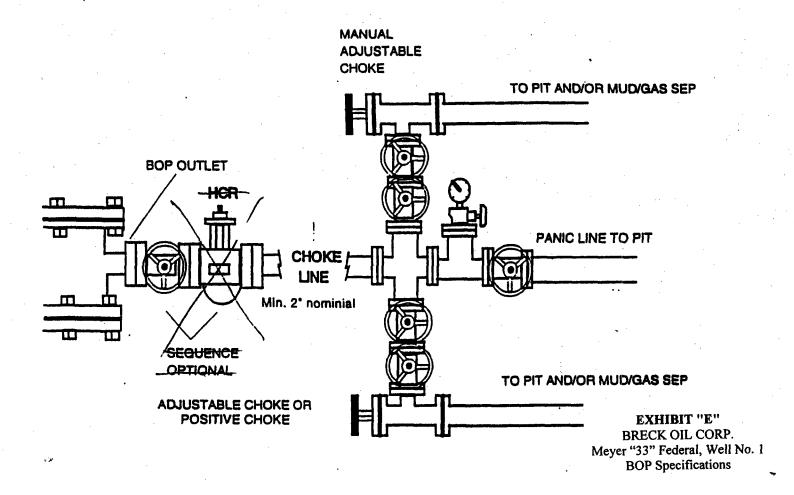

# INITED COATES

New Mexico Oil Conservation Pivision, Distriction

| (August 1990) T                                                                                                                                                                                                                     | DEPARTMENT OF THE                                                                   | INTEDIOD                                                                                               | 25 N. French                                            | Drive 2                                         | OKWYAPI-KOVED<br>DMB No. 1004-0135 |
|-------------------------------------------------------------------------------------------------------------------------------------------------------------------------------------------------------------------------------------|-------------------------------------------------------------------------------------|--------------------------------------------------------------------------------------------------------|---------------------------------------------------------|-------------------------------------------------|------------------------------------|
| (August 1999) [                                                                                                                                                                                                                     | BUREAU OF LAND MANA                                                                 | AGEMENT                                                                                                | lobbs, NM 83                                            | 210 Exp                                         | res November 30, 2000              |
|                                                                                                                                                                                                                                     |                                                                                     |                                                                                                        |                                                         | 5. Lease Serial                                 |                                    |
| -                                                                                                                                                                                                                                   | NOTICES AND REP                                                                     |                                                                                                        |                                                         |                                                 | LC-030133B                         |
| abandoned we                                                                                                                                                                                                                        | II. Use Form 3160-3 (A                                                              | to drill or to re-enter a<br>APD) for such proposa                                                     | ıls.                                                    | 6. If Indian, All                               | ottee or Tribe Name                |
| SUBMIT IN TRIPL                                                                                                                                                                                                                     | ICATE - Other ins                                                                   | tructions on rever                                                                                     | se side                                                 | 7. If Unit or CA                                | /Agreement, Name and/or No.        |
| 1. Type of Well                                                                                                                                                                                                                     |                                                                                     |                                                                                                        |                                                         |                                                 | :                                  |
| Oil Well Gas Well  Name of Operator                                                                                                                                                                                                 | □ Other                                                                             |                                                                                                        |                                                         | 8. Well Name at Meye                            | nd No.<br>r 33 Federal No. 1       |
| BRECK OPERATING CO                                                                                                                                                                                                                  | RP.                                                                                 |                                                                                                        |                                                         | 9. API Well No.                                 |                                    |
| 3a. Address                                                                                                                                                                                                                         | IDIDOE TV 76404                                                                     | 3b. Phone No. (include as                                                                              | rea code)                                               |                                                 | 30-025-35599                       |
| P.O. BOX 911, BRECKEN Location of Well (Footage, Sec., T.                                                                                                                                                                           |                                                                                     | (254) 559-3355                                                                                         |                                                         | 10. Field and Po-                               | oi, or Explaratory Area            |
| 4. Location of Well (Footage, Sec., 1.                                                                                                                                                                                              | ., K., M., OF Survey Descripti                                                      | on)                                                                                                    | •                                                       | 11 County on Bo                                 | Jalmat                             |
| 110                                                                                                                                                                                                                                 | 0 FSL, 660 FEL, Sec 33                                                              | 3, T22S, R36E                                                                                          |                                                         | 11. County or Pa                                | Lea, NM                            |
| 12. CHECK APPR                                                                                                                                                                                                                      | OPRIATE BOX(ES) T                                                                   | O INDICATE NATUR                                                                                       | E OF NOTICE, R                                          | EPORT, OR C                                     | THER DATA                          |
| TYPE OF SUBMISSION                                                                                                                                                                                                                  |                                                                                     | TY                                                                                                     | PE OF ACTION                                            |                                                 |                                    |
|                                                                                                                                                                                                                                     | ☐ Acidize                                                                           | ☐ Deepen                                                                                               | ☐ Production (Str                                       | art/Resume)                                     | ☐ Water Shut-Off                   |
| ☐ Notice of Intent                                                                                                                                                                                                                  | ☐ Alter Casing                                                                      | ☐ Fracture Text                                                                                        | ☐ Reclamation                                           |                                                 | ☐ Well Integrity                   |
| ☐ Subsequent Report                                                                                                                                                                                                                 | ☐ Casing Repair                                                                     | ☐ New Construction                                                                                     | Recomplete                                              |                                                 | Other                              |
|                                                                                                                                                                                                                                     | 1                                                                                   |                                                                                                        | _                                                       |                                                 | Perforate                          |
| ☐ Final Abandonment Notice                                                                                                                                                                                                          | ☐ Change Plans ☐ Convert to Injection                                               | ☐ Plug and Abandon<br>☐ Plug Back                                                                      | ☐ Temporarily Al ☐ Water Disposal                       |                                                 | Periorate                          |
| Attach the Bond under which the work following completion of the involved op testing has been completed. Final aband determined that the site is ready for final 11/12/2001 Rig up 11/13/2001 perforate selecting gals gelled water | perations. If the operation results donment Notices shall be filed only inspection. | in a multiple completion of or reco<br>y after all requirements, including<br>Acidize perforations wit | ompletion in a new interva<br>reclamation, have been co | I, a Form 3160-4 shall<br>ommpleted, and the op | l be filed once<br>perator has     |
|                                                                                                                                                                                                                                     |                                                                                     |                                                                                                        |                                                         |                                                 |                                    |
|                                                                                                                                                                                                                                     |                                                                                     |                                                                                                        |                                                         |                                                 | 122 23 30 3p                       |
|                                                                                                                                                                                                                                     |                                                                                     |                                                                                                        |                                                         | 1184920212                                      | HOUS CONTRACTOR                    |
| <ol> <li>I hereby certify that the foregoing is true<br/>Name ((Printed/Typed))</li> </ol>                                                                                                                                          | and correct                                                                         |                                                                                                        |                                                         | र्धा १                                          | 1512137                            |
| DONALD R. CH                                                                                                                                                                                                                        | RAIG                                                                                |                                                                                                        | Title                                                   | DISTRICT E                                      | NGINEER                            |
|                                                                                                                                                                                                                                     | 00                                                                                  |                                                                                                        |                                                         | DIJIIIOI L                                      |                                    |
| Signature Dorall (                                                                                                                                                                                                                  | X(ray                                                                               |                                                                                                        | Date                                                    | April 15, 200                                   | 2                                  |
| ACCEPTED                                                                                                                                                                                                                            | FOR RITHIS CARACLE P                                                                | OR FEDERAL OR STA                                                                                      | TE OFFICE USE                                           |                                                 |                                    |

## New Mexico Oil Conservation Division, District I

| Form 3160-5<br>(August 1999) I                                                                                                                                                                                                                                      | UNITED STATE<br>DEPARTMENT OF THE<br>BUREAU OF LAND MANA                                                                                                  | INTERIOR H                                                                                                | 5 N. French Dr<br>obbs, NM 8324                                                               | 0                                                                      | ORM APPROVED<br>MB No. 1004-0135<br>res November 30, 2000 |  |
|---------------------------------------------------------------------------------------------------------------------------------------------------------------------------------------------------------------------------------------------------------------------|-----------------------------------------------------------------------------------------------------------------------------------------------------------|-----------------------------------------------------------------------------------------------------------|-----------------------------------------------------------------------------------------------|------------------------------------------------------------------------|-----------------------------------------------------------|--|
|                                                                                                                                                                                                                                                                     |                                                                                                                                                           |                                                                                                           |                                                                                               | 5. Lease Serial 1                                                      |                                                           |  |
|                                                                                                                                                                                                                                                                     | NOTICES AND REP                                                                                                                                           |                                                                                                           |                                                                                               |                                                                        | LC-030133B                                                |  |
| abandoned we                                                                                                                                                                                                                                                        | is form for proposals<br>II. Use Form 3160-3 (A                                                                                                           | NPD) for such propose                                                                                     | als.                                                                                          | 6. If Indian, Allo                                                     | ottee or Tribe Name                                       |  |
| SUBMIT IN TRIPL                                                                                                                                                                                                                                                     | ICATE - Other ins                                                                                                                                         | tructions on rever                                                                                        | rse side                                                                                      | 7. If Unit or CA                                                       | Agreement, Name and/or No.                                |  |
| 1. Type of Well                                                                                                                                                                                                                                                     |                                                                                                                                                           |                                                                                                           |                                                                                               |                                                                        |                                                           |  |
| Oil Well Gas Well                                                                                                                                                                                                                                                   | ☐ Other                                                                                                                                                   | T                                                                                                         |                                                                                               | 8. Well Name ar                                                        |                                                           |  |
| 2. Name of Operator                                                                                                                                                                                                                                                 | ממא                                                                                                                                                       | •                                                                                                         |                                                                                               |                                                                        | r 33 Federal No. 1                                        |  |
| BRECK OPERATING CO                                                                                                                                                                                                                                                  | DRP.                                                                                                                                                      | 3b. Phone No. (include at                                                                                 | rea code)                                                                                     | 9. API Well No.                                                        | 0-025-35599                                               |  |
| P.O. BOX 911, BRECKEN                                                                                                                                                                                                                                               | NRIDGE, TX 76424                                                                                                                                          | (254) 559-3355                                                                                            |                                                                                               |                                                                        | ol, or Explaratory Area                                   |  |
| 4. Location of Well (Footage, Sec., T                                                                                                                                                                                                                               |                                                                                                                                                           | <del></del>                                                                                               |                                                                                               | Jalmat                                                                 |                                                           |  |
|                                                                                                                                                                                                                                                                     | ,                                                                                                                                                         | 11. County or Parish, State                                                                               |                                                                                               |                                                                        |                                                           |  |
| 110                                                                                                                                                                                                                                                                 | 0 FSL, 660 FEL, Sec 33                                                                                                                                    | 3, T22S, R36E                                                                                             |                                                                                               | Lea, NM                                                                |                                                           |  |
|                                                                                                                                                                                                                                                                     |                                                                                                                                                           | ····                                                                                                      |                                                                                               |                                                                        |                                                           |  |
| 12. CHECK APPR                                                                                                                                                                                                                                                      | OPRIATE BOX(ES) T                                                                                                                                         | O INDICATE NATUR                                                                                          | E OF NOTICE, RE                                                                               | PORT, OR O                                                             | THER DATA                                                 |  |
| TYPE OF SUBMISSION                                                                                                                                                                                                                                                  |                                                                                                                                                           | 77                                                                                                        | PE OF ACTION                                                                                  |                                                                        |                                                           |  |
|                                                                                                                                                                                                                                                                     | ☐ Acidize                                                                                                                                                 | ☐ Deepen                                                                                                  | ☐ Production (Start                                                                           | /Resume)                                                               | ☐ Water Shut-Off                                          |  |
| ☐ Notice of Intent                                                                                                                                                                                                                                                  | ☐ Alter Casing                                                                                                                                            | ☐ Fracture Text                                                                                           | ☐ Reclamation                                                                                 |                                                                        | ☐ Well Integrity                                          |  |
| ☐ Subsequent Report                                                                                                                                                                                                                                                 | ☐ Casing Repair                                                                                                                                           | ☐ New Construction                                                                                        | ☐ Recomplete                                                                                  |                                                                        | Other                                                     |  |
| ☐ Final Abandonment Notice                                                                                                                                                                                                                                          | ☐ Change Plans                                                                                                                                            | ☐ Plug and Abandon                                                                                        | ☐ Temporarily Aba                                                                             | ndon                                                                   | Run Casing                                                |  |
|                                                                                                                                                                                                                                                                     | ☐ Convert to Injection                                                                                                                                    | ☐ Plug Back                                                                                               | ☐ Water Disposal                                                                              |                                                                        |                                                           |  |
| 13. Describe Proposed or completed Operat<br>If the proposal is to deepen directionally<br>Attach the Bond under which the work<br>following completion of the involved op<br>testing has been completed. Final aban<br>determined that the site is ready for final | y or recomplete horizontally, give<br>will be performed or provide the E<br>perations. If the operation results in<br>donment Notices shall be filed only | subsurface locations and measure<br>Bond No. on file with BLM/BIA.<br>In a multiple completion of or reco | d and true vertical depths of<br>Required subsequent reports<br>completion in a new interval, | all pertinent marker<br>s shall be filed within<br>a Form 3160-4 shall | s and zones.<br>n 30 days<br>be filed once                |  |
| 10/21/2001 Drill to 3600', 8                                                                                                                                                                                                                                        | -5/8" hole. Ran 3454' 1:                                                                                                                                  | •                                                                                                         | . Cement with 375 s                                                                           | xs Class C cer                                                         | ment. Top of cement @                                     |  |