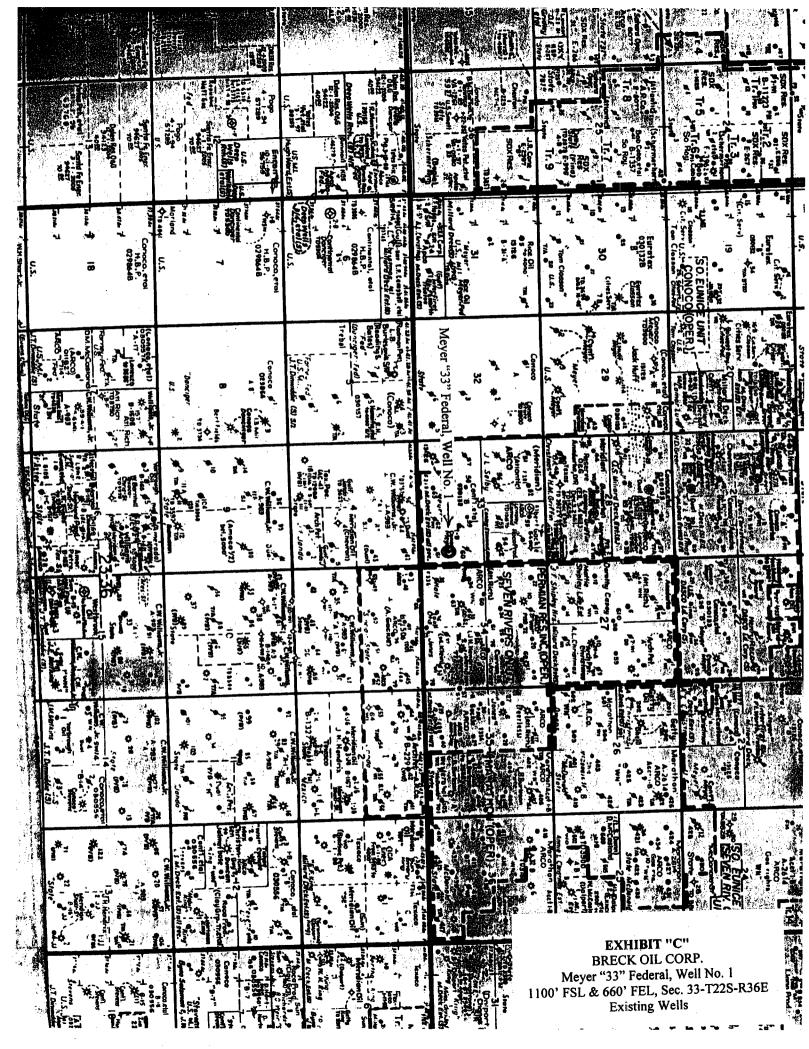

Attached for your information are a survey plat showing the location of the well as well as the requested proration unit, a current lease map showing the location of the well in respect to other offset operators and a listing of the operators that are adjacent to the subject proration unit.

### Meyer 33 Federal #1 Offset Operators

BP - Amoco Production Co P.O. Box 3092 Houston, Texas 77253

Conoco Inc 10 Desta Drive Midland Texas 79705

SDX Resources P.O. Box 5061 Midland, Texas 79704

Gruy Petroleum Management Co. P.O. Box 140907 Irving, Texas 75014

Roca Production Inc. P.O. Box 10139 Midland, Texas 79702

Raptor Resources Inc 901 Rio Grande Street Austin, Texas 78701 ner DD, Artesia, NM 88211-0719

RICT II

DISTRICT IV

Form C-102 Revised February 10, 1994