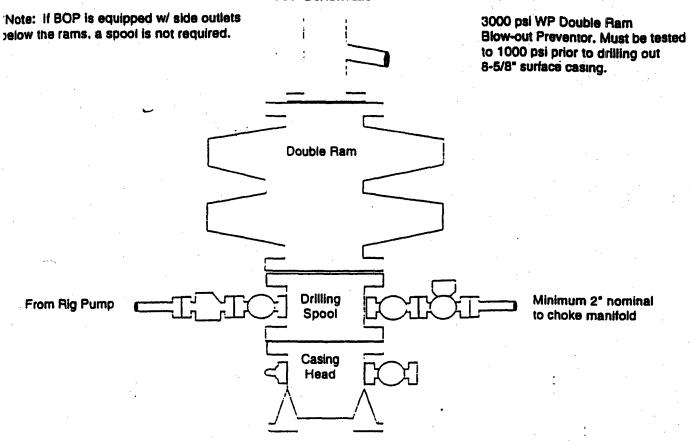

# INITED COATES

New Mexico Oil Conservation Pivision, Distriction

| (August 1990) T                                                                                                                                                                                                                     | DEPARTMENT OF THE                                                                   | INTEDIOD                                                                                               | 25 N. French                                            | Drive 2                                         | OKWYAPI-KOVED<br>DMB No. 1004-0135 |
|-------------------------------------------------------------------------------------------------------------------------------------------------------------------------------------------------------------------------------------|-------------------------------------------------------------------------------------|--------------------------------------------------------------------------------------------------------|---------------------------------------------------------|-------------------------------------------------|------------------------------------|
| (August 1999) [                                                                                                                                                                                                                     | BUREAU OF LAND MANA                                                                 | AGEMENT                                                                                                | lobbs, NM 83                                            | 210 Exp                                         | res November 30, 2000              |
|                                                                                                                                                                                                                                     |                                                                                     |                                                                                                        |                                                         | 5. Lease Serial                                 |                                    |
| -                                                                                                                                                                                                                                   | NOTICES AND REP                                                                     |                                                                                                        |                                                         |                                                 | LC-030133B                         |
| abandoned we                                                                                                                                                                                                                        | II. Use Form 3160-3 (A                                                              | to drill or to re-enter a<br>APD) for such proposa                                                     | ıls.                                                    | 6. If Indian, All                               | ottee or Tribe Name                |
| SUBMIT IN TRIPL                                                                                                                                                                                                                     | ICATE - Other ins                                                                   | tructions on rever                                                                                     | se side                                                 | 7. If Unit or CA                                | /Agreement, Name and/or No.        |
| 1. Type of Well                                                                                                                                                                                                                     |                                                                                     |                                                                                                        |                                                         |                                                 | :                                  |
| Oil Well Gas Well  Name of Operator                                                                                                                                                                                                 | □ Other                                                                             |                                                                                                        |                                                         | 8. Well Name at Meye                            | nd No.<br>r 33 Federal No. 1       |
| BRECK OPERATING CO                                                                                                                                                                                                                  | RP.                                                                                 |                                                                                                        |                                                         | 9. API Well No.                                 |                                    |
| 3a. Address                                                                                                                                                                                                                         | IDIDOE TV 76404                                                                     | 3b. Phone No. (include as                                                                              | rea code)                                               |                                                 | 30-025-35599                       |
| P.O. BOX 911, BRECKEN Location of Well (Footage, Sec., T.                                                                                                                                                                           |                                                                                     | (254) 559-3355                                                                                         |                                                         | 10. Field and Po-                               | oi, or Explaratory Area            |
| 4. Location of Well (Footage, Sec., 1.                                                                                                                                                                                              | ., K., M., OF Survey Descripti                                                      | on)                                                                                                    | •                                                       | 11 County on Bo                                 | Jalmat                             |
| 110                                                                                                                                                                                                                                 | 0 FSL, 660 FEL, Sec 33                                                              | 3, T22S, R36E                                                                                          |                                                         | 11. County or Pa                                | Lea, NM                            |
| 12. CHECK APPR                                                                                                                                                                                                                      | OPRIATE BOX(ES) T                                                                   | O INDICATE NATUR                                                                                       | E OF NOTICE, R                                          | EPORT, OR C                                     | THER DATA                          |
| TYPE OF SUBMISSION                                                                                                                                                                                                                  |                                                                                     | TY                                                                                                     | PE OF ACTION                                            |                                                 |                                    |
|                                                                                                                                                                                                                                     | ☐ Acidize                                                                           | ☐ Deepen                                                                                               | ☐ Production (Str                                       | art/Resume)                                     | ☐ Water Shut-Off                   |
| ☐ Notice of Intent                                                                                                                                                                                                                  | ☐ Alter Casing                                                                      | ☐ Fracture Text                                                                                        | ☐ Reclamation                                           |                                                 | ☐ Well Integrity                   |
| ☐ Subsequent Report                                                                                                                                                                                                                 | ☐ Casing Repair                                                                     | ☐ New Construction                                                                                     | Recomplete                                              |                                                 | Other                              |
|                                                                                                                                                                                                                                     | 1                                                                                   |                                                                                                        | _                                                       |                                                 | Perforate                          |
| ☐ Final Abandonment Notice                                                                                                                                                                                                          | ☐ Change Plans ☐ Convert to Injection                                               | ☐ Plug and Abandon<br>☐ Plug Back                                                                      | ☐ Temporarily Al ☐ Water Disposal                       |                                                 | Periorate                          |
| Attach the Bond under which the work following completion of the involved op testing has been completed. Final aband determined that the site is ready for final 11/12/2001 Rig up 11/13/2001 perforate selecting gals gelled water | perations. If the operation results donment Notices shall be filed only inspection. | in a multiple completion of or reco<br>y after all requirements, including<br>Acidize perforations wit | ompletion in a new interva<br>reclamation, have been co | I, a Form 3160-4 shall<br>ommpleted, and the op | l be filed once<br>perator has     |
|                                                                                                                                                                                                                                     |                                                                                     |                                                                                                        |                                                         |                                                 |                                    |
|                                                                                                                                                                                                                                     |                                                                                     |                                                                                                        |                                                         |                                                 | 122 23 30 3p                       |
|                                                                                                                                                                                                                                     |                                                                                     |                                                                                                        |                                                         | 1184920212                                      | HOUS CONTRACTOR                    |
| <ol> <li>I hereby certify that the foregoing is true<br/>Name ((Printed/Typed))</li> </ol>                                                                                                                                          | and correct                                                                         |                                                                                                        |                                                         | र्धा १                                          | 1512137                            |
| DONALD R. CH                                                                                                                                                                                                                        | RAIG                                                                                |                                                                                                        | Title                                                   | DISTRICT E                                      | NGINEER                            |
|                                                                                                                                                                                                                                     | 00                                                                                  |                                                                                                        |                                                         | DIJIIIOI L                                      |                                    |
| Signature Dorall (                                                                                                                                                                                                                  | X(ray                                                                               |                                                                                                        | Date                                                    | April 15, 200                                   | 2                                  |
| ACCEPTED                                                                                                                                                                                                                            | FOR RITHIS CARACLE P                                                                | OR FEDERAL OR STA                                                                                      | TE OFFICE USE                                           |                                                 |                                    |

## New Mexico Oil Conservation Division, District I

| Form 3160-5<br>(August 1999) I                                                                                                                                                                                                                                      | UNITED STATE<br>DEPARTMENT OF THE<br>BUREAU OF LAND MANA                                                                                                  | INTERIOR H                                                                                                | 5 N. French Dr<br>obbs, NM 8324                                                               | 0                                                                      | ORM APPROVED<br>MB No. 1004-0135<br>res November 30, 2000 |  |
|---------------------------------------------------------------------------------------------------------------------------------------------------------------------------------------------------------------------------------------------------------------------|-----------------------------------------------------------------------------------------------------------------------------------------------------------|-----------------------------------------------------------------------------------------------------------|-----------------------------------------------------------------------------------------------|------------------------------------------------------------------------|-----------------------------------------------------------|--|
|                                                                                                                                                                                                                                                                     |                                                                                                                                                           |                                                                                                           |                                                                                               | 5. Lease Serial 1                                                      |                                                           |  |
|                                                                                                                                                                                                                                                                     | NOTICES AND REP                                                                                                                                           |                                                                                                           |                                                                                               |                                                                        | LC-030133B                                                |  |
| abandoned we                                                                                                                                                                                                                                                        | is form for proposals<br>II. Use Form 3160-3 (A                                                                                                           | NPD) for such propose                                                                                     | als.                                                                                          | 6. If Indian, Allo                                                     | ottee or Tribe Name                                       |  |
| SUBMIT IN TRIPL                                                                                                                                                                                                                                                     | ICATE - Other ins                                                                                                                                         | tructions on rever                                                                                        | rse side                                                                                      | 7. If Unit or CA                                                       | Agreement, Name and/or No.                                |  |
| 1. Type of Well                                                                                                                                                                                                                                                     |                                                                                                                                                           |                                                                                                           |                                                                                               |                                                                        |                                                           |  |
| Oil Well Gas Well                                                                                                                                                                                                                                                   | ☐ Other                                                                                                                                                   | T                                                                                                         |                                                                                               | 8. Well Name ar                                                        |                                                           |  |
| 2. Name of Operator                                                                                                                                                                                                                                                 | ממא                                                                                                                                                       | •                                                                                                         |                                                                                               |                                                                        | r 33 Federal No. 1                                        |  |
| BRECK OPERATING CO                                                                                                                                                                                                                                                  | DRP.                                                                                                                                                      | 3b. Phone No. (include at                                                                                 | rea code)                                                                                     | 9. API Well No.                                                        | 0-025-35599                                               |  |
| P.O. BOX 911, BRECKEN                                                                                                                                                                                                                                               | NRIDGE, TX 76424                                                                                                                                          | (254) 559-3355                                                                                            |                                                                                               |                                                                        | ol, or Explaratory Area                                   |  |
| 4. Location of Well (Footage, Sec., T                                                                                                                                                                                                                               |                                                                                                                                                           | <del></del>                                                                                               |                                                                                               | Jalmat                                                                 |                                                           |  |
|                                                                                                                                                                                                                                                                     | ,                                                                                                                                                         | 11. County or Parish, State                                                                               |                                                                                               |                                                                        |                                                           |  |
| 110                                                                                                                                                                                                                                                                 | 0 FSL, 660 FEL, Sec 33                                                                                                                                    | 3, T22S, R36E                                                                                             |                                                                                               | Lea, NM                                                                |                                                           |  |
|                                                                                                                                                                                                                                                                     |                                                                                                                                                           | ····                                                                                                      |                                                                                               |                                                                        |                                                           |  |
| 12. CHECK APPR                                                                                                                                                                                                                                                      | OPRIATE BOX(ES) T                                                                                                                                         | O INDICATE NATUR                                                                                          | E OF NOTICE, RE                                                                               | PORT, OR O                                                             | THER DATA                                                 |  |
| TYPE OF SUBMISSION                                                                                                                                                                                                                                                  |                                                                                                                                                           | 77                                                                                                        | PE OF ACTION                                                                                  |                                                                        |                                                           |  |
|                                                                                                                                                                                                                                                                     | ☐ Acidize                                                                                                                                                 | ☐ Deepen                                                                                                  | ☐ Production (Start                                                                           | /Resume)                                                               | ☐ Water Shut-Off                                          |  |
| ☐ Notice of Intent                                                                                                                                                                                                                                                  | ☐ Alter Casing                                                                                                                                            | ☐ Fracture Text                                                                                           | ☐ Reclamation                                                                                 |                                                                        | ☐ Well Integrity                                          |  |
| ☐ Subsequent Report                                                                                                                                                                                                                                                 | ☐ Casing Repair                                                                                                                                           | ☐ New Construction                                                                                        | ☐ Recomplete                                                                                  |                                                                        | Other                                                     |  |
| ☐ Final Abandonment Notice                                                                                                                                                                                                                                          | ☐ Change Plans                                                                                                                                            | ☐ Plug and Abandon                                                                                        | ☐ Temporarily Aba                                                                             | ndon                                                                   | Run Casing                                                |  |
|                                                                                                                                                                                                                                                                     | ☐ Convert to Injection                                                                                                                                    | ☐ Plug Back                                                                                               | ☐ Water Disposal                                                                              |                                                                        |                                                           |  |
| 13. Describe Proposed or completed Operat<br>If the proposal is to deepen directionally<br>Attach the Bond under which the work<br>following completion of the involved op<br>testing has been completed. Final aban<br>determined that the site is ready for final | y or recomplete horizontally, give<br>will be performed or provide the E<br>perations. If the operation results in<br>donment Notices shall be filed only | subsurface locations and measure<br>Bond No. on file with BLM/BIA.<br>In a multiple completion of or reco | d and true vertical depths of<br>Required subsequent reports<br>completion in a new interval, | all pertinent marker<br>s shall be filed within<br>a Form 3160-4 shall | s and zones.<br>n 30 days<br>be filed once                |  |
| 10/21/2001 Drill to 3600', 8                                                                                                                                                                                                                                        | -5/8" hole. Ran 3454' 1:                                                                                                                                  | •                                                                                                         | . Cement with 375 s                                                                           | xs Class C cer                                                         | ment. Top of cement @                                     |  |