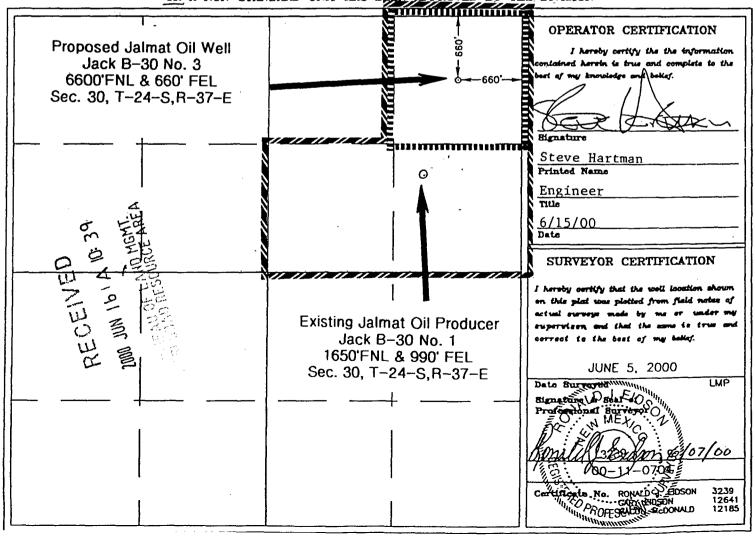

Reference is also made to Conoco's letter dated November 4, 1999 (copy enclosed), wherein Conoco outlined to Chevron USA Production Company and Apache Corporation, the terms of the NMFU's November 1, 1999 assignment to Hartman and Davidson, wherein Conoco, et al (as assignors to Hartman and Davidson) were to retain the 40 acres in the NW/4NE/4 Section 30, which was to be dedicated to the Jack "B-30" No. 2 oil well, with Doyle Hartman/James A. Davidson receiving the remaining 120 acres (E/2NE/4, SW/4NE/4 Section 30, T-24-S, R-37-E).

In this regard, please find enclosed copies of our prior filings, with the NMOCD, that document that the Jack "B-30" No. 1 well (H-30-24-37) and the newly drilled Jack "B-30" No. 3 well (A-30-24-37) are both Jalmat oil wells, with 40 acres assigned to each well. Moreover, please be advised that Doyle

I've prepared appropriate county and BLM assignments to convey this well to Mr. Hartman and Mr. Davidson. Pursuant to the JOA, the depth is limited to the "intervals of the formations then open to production." The Jack B-30 No. 1 well is a Eumont gas well located in the SE/4NE/4 of Section 30, T24S-R37E. Spacing for these wells is 160 acres. The description for this assignment is limited to 120 acres because the Jack B-30 No. 2, a Eumont oil well on 40 acre spacing, is located in the NW/4NE/4 of Section 30. It was agreed that the plugging parties would keep the 40 acres surrounding this well. If there are any questions regarding how this was handled, please give me a call.