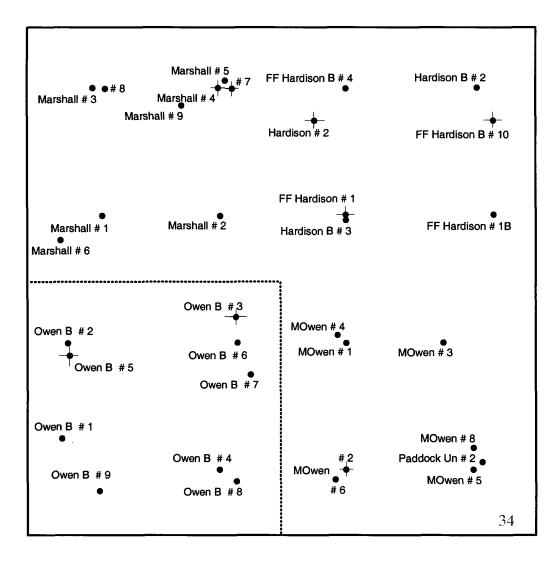

- 6) Plat of Section 34 with Owen 'B' Lease (consisting of 160 acres) outlined
- Copy of letter sent (by Certified Mail) to all Offset operators in Section 34

If you have any questions or require additional information regarding this application, please contact me at 713-296-6338. Thank you.

## OFFSET OPERATORS OWEN 'B' LEASE SECTION 34 T-21S, R-37E LEA COUNTY, NEW MEXICO

Chevron USA Inc. P O Box 1150 Midland, Texas 79702 Certified Receipt # Z-142-208-287

٣

.

4

Exxon - Mobil P O Box 4697 Houston, Texas 77210-4697 Certified Receipt # Z-142-208-288