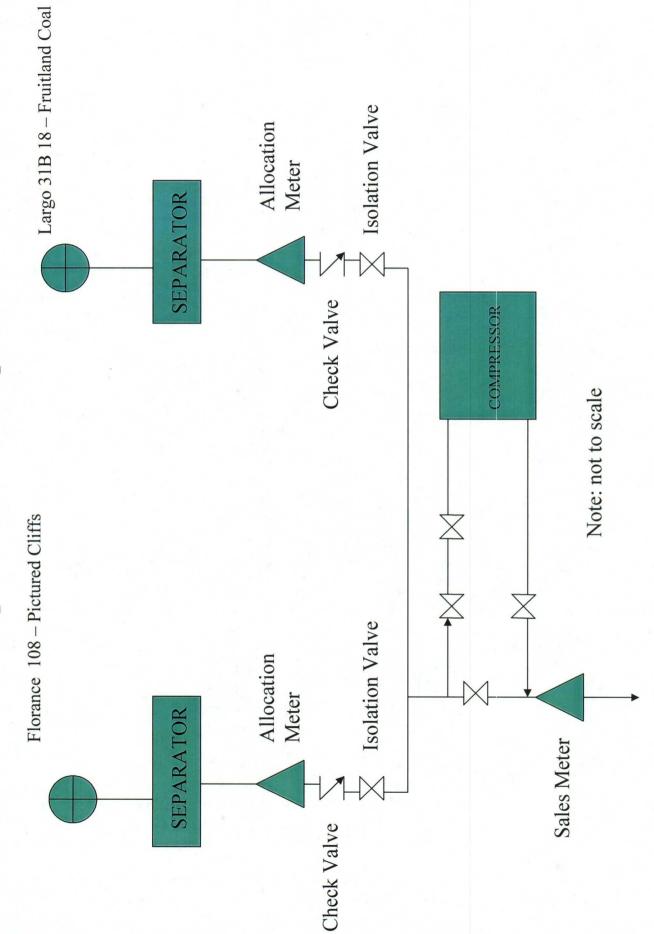

The production from each well will be metered prior to commingling then the commingled production will flow into through the separator where the liquids will be removed. The commingled gas will then be sent through compression prior to entering the sales meter.

corleyml@bp.com

E-MAIL ADDRESS:\_

| Submit 3 Copies To Appropriate District Office         | State of New Mo                                                          |                       | Form C-103                          |                          |  |
|--------------------------------------------------------|--------------------------------------------------------------------------|-----------------------|-------------------------------------|--------------------------|--|
| District I<br>1625 N. French Dr., Hobbs, NM 88240      | Energy, Minerals and Natu                                                | ural Resources        | Revised March 25, 1999 WELL API NO. |                          |  |
| District II                                            | OIL CONSERVATION                                                         | Reference Below       |                                     |                          |  |
| 811 South First, Artesia, NM 88210<br>District III     | 5. Indicate Type of STATE                                                | of Lease<br>FEE       |                                     |                          |  |
| 1000 Rio Brazos Rd., Aztec, NM 87410<br>District IV    | Santa Fe, NM 8                                                           | 7505                  | 6. State Oil & G                    |                          |  |
| 1220 S. St. Francis Dr., Santa Fe, NM<br>87505         |                                                                          |                       |                                     |                          |  |
| SUNDRY NO                                              | TICES AND REPORTS ON WELLS                                               |                       | 7. Lease Name or                    | Unit Agreement Name:     |  |
|                                                        | OSALS TO DRILL OR TO DEEPEN OR PL<br>ICATION FOR PERMIT" (FORM C-101) F  |                       | Florance 1                          | 08 & Largo 31B 18        |  |
| PROPOSALS.)  1. Type of Well:                          |                                                                          |                       |                                     | - 080597 BLM Notified on |  |
| Oil Well Gas Well                                      | X Other                                                                  |                       | Foi                                 | rm 3160-5)               |  |
| 2. Name of Operator                                    |                                                                          |                       | 8. Well No.                         | <u> </u>                 |  |
| BP America Production Company  3. Address of Operator  | Attn: Mary Corley                                                        |                       | 9. Pool name or V                   | s. 108 & 18              |  |
| 3. Address of Operator P.O. Box 3092 Houston, TX 77253 | 3                                                                        |                       | Blanco PC & Basin                   |                          |  |
| 4. Well Location                                       |                                                                          |                       |                                     |                          |  |
| Unit LetterB (se                                       | ee C-102)_feet from theNorth li                                          | ne andfeet :          | from the <b>East</b>                | line                     |  |
| Section 31                                             | Township 29N Range                                                       | 08W NM                | IPM San Juan                        | County                   |  |
| Section 01                                             | 10. Elevation (Show whether D                                            |                       |                                     | County                   |  |
| 11 Check                                               | Appropriate Box to Indicate N                                            | lature of Notice 1    | Report or Other                     | Data                     |  |
|                                                        | NTENTION TO:                                                             |                       | SEQUENT REI                         |                          |  |
| PERFORM REMEDIAL WORK                                  | ☐ PLUG AND ABANDON ☐                                                     | REMEDIAL WORI         | k 🗆                                 | ALTERING CASING $\Box$   |  |
| TEMPORARILY ABANDON                                    | ☐ CHANGE PLANS ☐                                                         | COMMENCE DRI          | LLING OPNS. 🗌                       | PLUG AND ABANDONMENT     |  |
| PULL OR ALTER CASING                                   | MULTIPLE                                                                 | CASING TEST AN        | ND 🗆                                | ADAINDONNILINI           |  |
|                                                        | COMPLETION                                                               | CEMENT JOB            |                                     | _                        |  |
| OTHER: Surface Commingle                               | X                                                                        | OTHER:                | :                                   |                          |  |
|                                                        | eted operations. (Clearly state all pek). SEE RULE 1103. For Multiple    |                       |                                     |                          |  |
| or recompilation.                                      | •                                                                        | •                     | •                                   |                          |  |
|                                                        | iny request permission to surface of<br>Florance No. 108 & Largo 31B No  |                       |                                     |                          |  |
|                                                        | orance No. 108 API 30-045-2342                                           |                       |                                     |                          |  |
|                                                        | 28659. The production from each                                          |                       |                                     |                          |  |
|                                                        | w into through the separator when<br>for to entering the sales meter. Pl |                       |                                     |                          |  |
|                                                        | Layout provided for your referen                                         |                       | ittacheu sehematie                  | s reneeting the          |  |
| All interest owners are heing n                        | notified by being furnished a copy                                       | of this application   | on December 7                       | 2004 via cortified mail  |  |
|                                                        | ting of the ownership notification                                       |                       |                                     |                          |  |
| production is to reduce operation                      | ng expenses between the wells and                                        | will result in increa | sed economic life o                 | of the wells.            |  |
| BLM has also been notified of t                        | his proposal by copy of BLM Forn                                         | n 3160-5.             |                                     |                          |  |
| I hereby certify that the informati                    | phabove is true and complete to the                                      | best of my knowled    | ge and belief.                      |                          |  |
| SIGNATURE May (1)                                      | ully title_s                                                             | r. Regulatory Analyst | DATE _                              | 12/07/2004               |  |
| Type or print name Mary Corl                           | ey /                                                                     | Tele                  | phone No. 281-366                   | 6-4491                   |  |
| (This space for State use)                             | U                                                                        |                       |                                     |                          |  |
| APPPROVED BY                                           | TITLE                                                                    |                       |                                     | DATE                     |  |
| Conditions of approval, if any:                        |                                                                          |                       |                                     |                          |  |