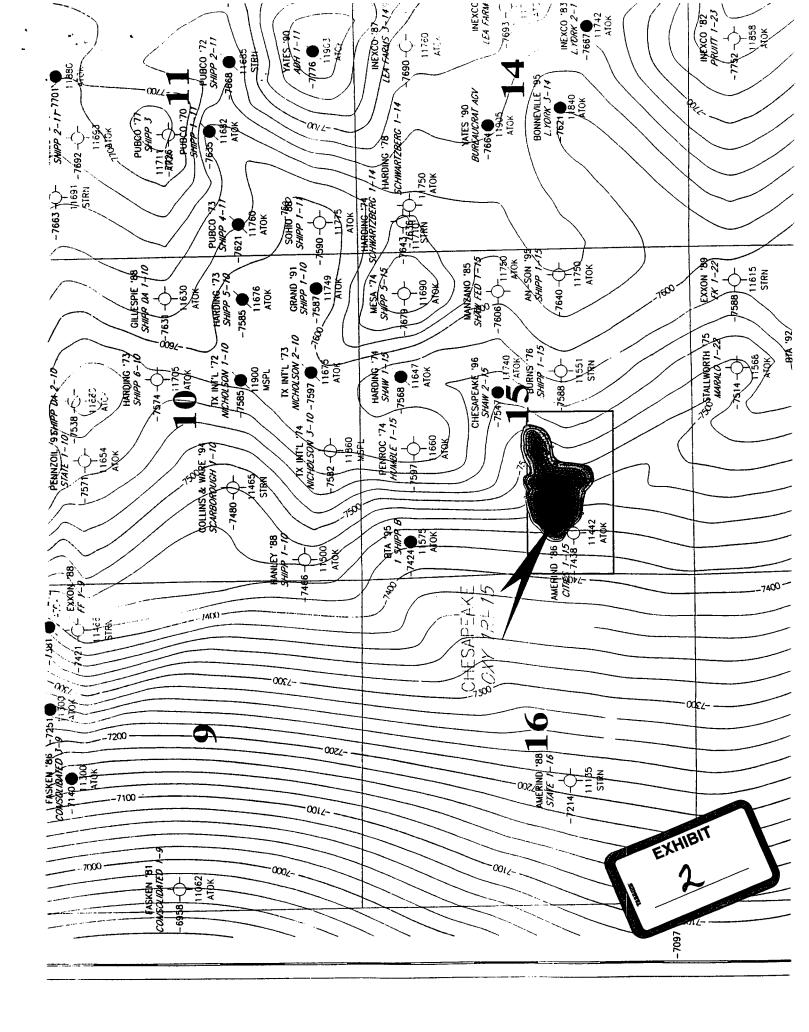

- (1) Chesapeake proposes to re-enter the OXY 15 Well No. 1 located in Unit L, Section 15, T17S, R37E, NMPM and directionally drill it to an unorthodox bottom hole location in the Strawn formation of the Humble City Strawn Pool and to dedicate the well to a standard 80-acre oil spacing unit consisting of the N/2SW/4 of this section. See Exhibit 1 APD w/ C-102)
- (2) The special rules for the Humble City Strawn Pool provide for for 80-acre spacing with a standard location to be within 150 feet of the center of a quarter-quarter section.
- (3) Chesapeake has conducted a geologic investigation and has concluded that the optimum bottom location for a well in the N/2SW/4 of Section 15 would be approximately 2178 feet from the South line and 935 feet from the West line of this section in order to maximize structural attitude and stratigraphic growth over any standard location in Unit L of this section. See Exhibit 2 (3-D seismic display)
- (4) There is substantial economic savings realized by re-entry of this existing wellbore and drilling directionally rather than drilling a new vertical wellbore.

(5) This well is unorthodox in two dimensions: (i) to the east where it encroaches upon the adjoining 40-acre tract which is part of this spacing unit and (ii) to the north towards the NW/4 of this section the working interest ownership is 100% Chesapeake. See Exhibit 3 (assignment). Therefore no notifications to offsetting operators/working interest owners of this applications are required.