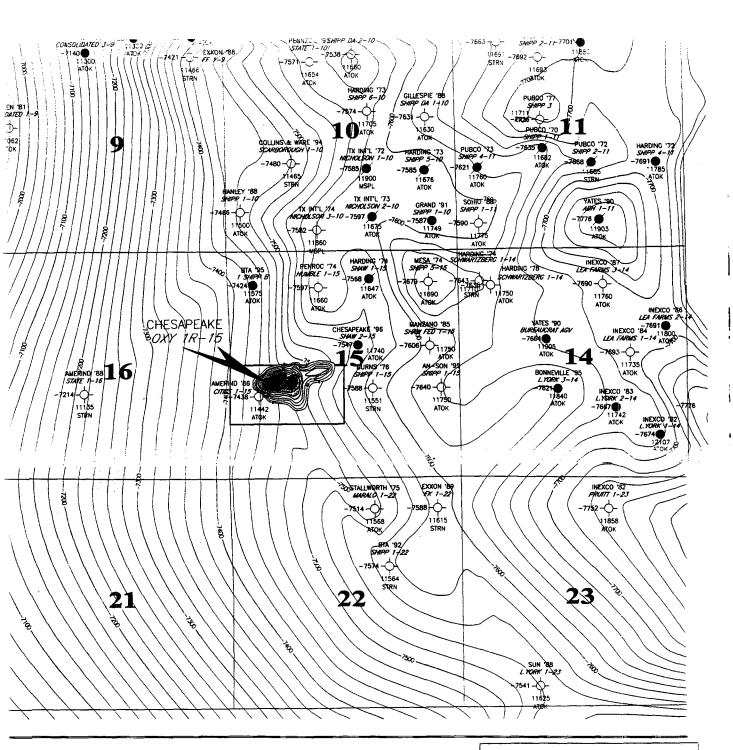

- (1) Chesapeake proposes to re-enter the OXY 15 Well No. 1 located in Unit L, Section 15, T17S, R37E, NMPM and directionally drill it to an unorthodox bottom hole location in the Strawn formation of the Humble City Strawn Pool and to dedicate the well to a standard 80-acre oil spacing unit consisting of the N/2SW/4 of this section. See Exhibit 1 APD w/ C-102)
- (2) The special rules for the Humble City Strawn Pool provide for for 80-acre spacing with a standard location to be within 150 feet of the center of a quarter-quarter section.
- (3) Chesapeake has conducted a geologic investigation and has concluded that the optimum bottom location for a well in the N/2SW/4 of Section 15 would be approximately 2178 feet from the South line and 935 feet from the West line of this section in order to maximize structural attitude and stratigraphic growth over any standard location in Unit L of this section. See Exhibit 2 (3-D seismic display)
- (4) There is substantial economic savings realized by re-entry of this existing wellbore and drilling directionally rather than drilling a new vertical wellbore.

(5) This well is unorthodox in two dimensions: (i) to the east where it encroaches upon the adjoining 40-acre tract which is part of this spacing unit and (ii) to the north towards the NW/4 of this section the working interest ownership is 100% Chesapeake. See Exhibit 3 (assignment). Therefore no notifications to offsetting operators/working interest owners of this applications are required.