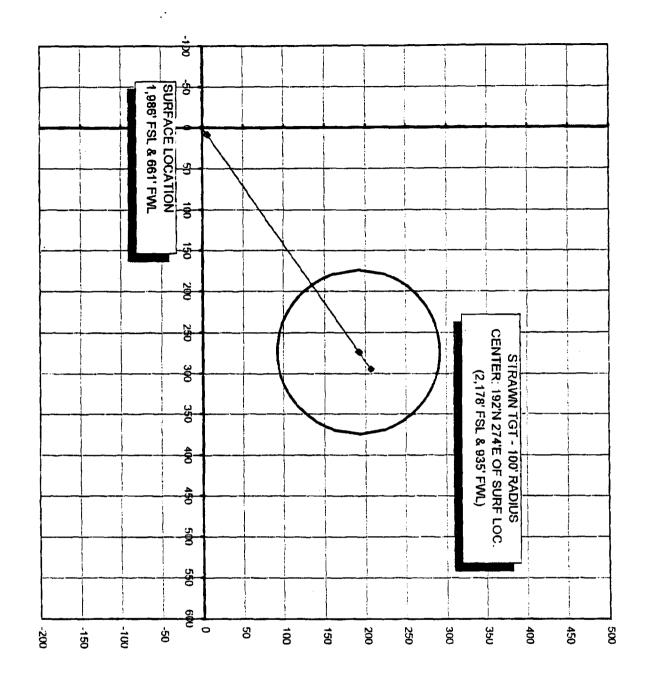

(6) Accordingly, Chesapeake proposes to re-enter this well at its surface location 1986 feet from the South line and 661 feet from the West line of Section 15 and to drill this wellbore directionally to an unorthodox subsurface location at the top of the Strawn formation within 100 foot radius of a point approximately 2178 feet from the South line and 935 feet from the West line of Section 15. See Exhibit 4 (Directional Profile)

### Bottom Hole Location If Different From Surface

| UL or lot No.  | Section | Township    | Range         | Lot Idn | Feet from the | North/South line | Feet from the | East/West line | County |
|----------------|---------|-------------|---------------|---------|---------------|------------------|---------------|----------------|--------|
| L              | 15      | 17 S        | 37 E          |         | 2178          | SOUTH            | 935           | WEST           | LEA    |
| Dedicated Acre | Joint o | r infill Co | nsolidation ( | Code Or | ier No.       |                  |               |                |        |
| 80             |         |             |               |         |               |                  |               |                |        |