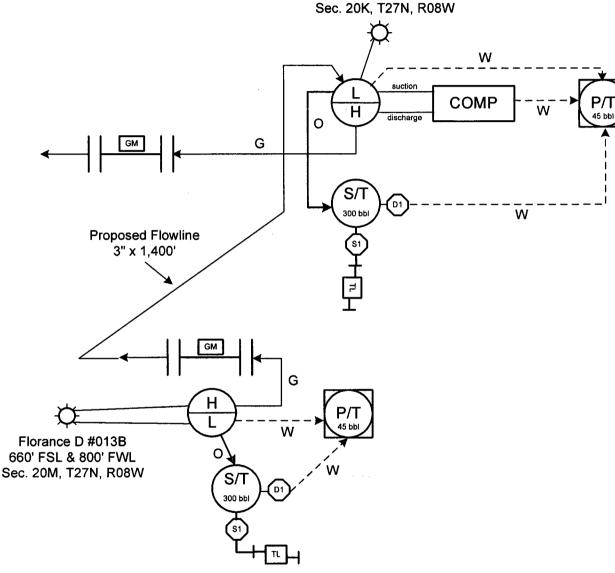

### Proposed Commingling Schematic Florance D CDP #013 & Florance D #013B

Sec. 20, T27N, R08W, Unit K & M Federal Lease #: NMNM03380

API#: 30-045-06345 & 30-04531081

Florance D CDP #013 1,650' FSL & 1,700' FWL Sec. 20K, T27N, R08W

General sealing of valves, sales by tank gauging.

Production phase: Drain valve D1 and sales valve S1 are sealed closed.

Sales phase: Drain valve D1 is sealed closed. Sales valve S1 is sealed open.

Draining phase: Drain valve D1 is sealed open. Sales valve S1 is sealed closed.

Allocation of condensate, water and gas between the two wells is accomplished through periodic testing. It is proposed to modify the current commingle order by installation of a meter run on the Florance D #13B. In order to obtain the gas volume for the Florance D #13, the gas volume recorded at the Florance D #13B will be subtracted from the total volume measured at the Florance D #13 CDP meter.

Florance #13 CDP meter – Florance D #13B meter = Florance D #13 volume.

In order to allocate the lease gas volume used to operate the compressor, the percent of gas contribution from each well will be directly applied to the compressor's daily fuel consumption. Oil and water production will be measured at each well.