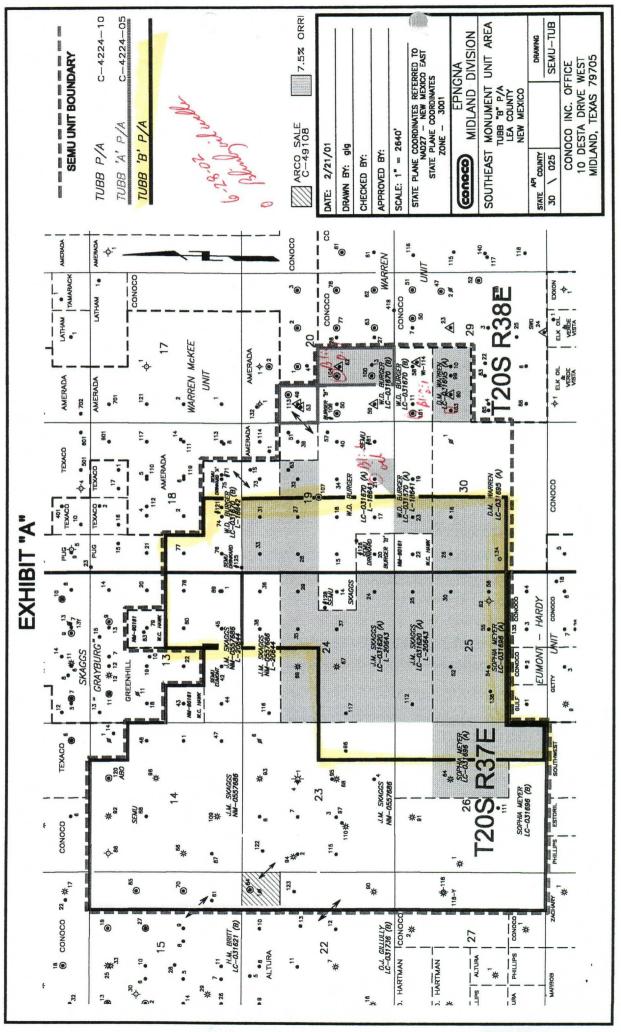

Exhibit 3 is page size film overlay of a standard 640 acre section. A standard location for a North Hardy Strawn well is in an area 660' from any quarter section boundary and is shown on Exhibit 3 as light squares of 40 acres in each quarter section. The SEMU # 167 will be nonstandard in possible shallow completions as well. The well is only 210' from the west side of the east adjoining forty acre proration unit. Consequently, in the event that the well is not productive in the Strawn, Conoco would like to include in this NSL order the North Hardy Tubb Drinkard pool, and the Blinebry Oil & Gas pool. This is in the event there any uphole potentially productive zones in these horizons that would require a designating a 40 acre proration unit.

The SEMU # 167 location is in the NE/4 of Section 25 within the Conoco operated Southeast Monument Unit. There are three working interest partners within the SEMU unit; Conoco, Chevron, BP America Production Co (Amoco). All working interest owners have signed an AFE and agree with Conoco's proposed non-standard location of the SEMU # 167. The proposed location of the SEMU # 167 encroaches towards the SE/4 of Section 25. The WI ownership in the Strawn in this SE/4 proration unit is designated by a communitization agreement, 50% SEMU partners and 50% Conoco owned 100% state lease. There are two Strawn wells currently drilled on this SE/4 160 acres. The entire N/2 & N/2 of the S/2 of Section 25 is within the Strawn and the Tubb Drinkard "B" participating area boundaries, therefore all override and royalty interest owners share equally and are protected. If commercial production is confirmed in the Blinebry, a Blinebry participating area will be established. The SEMU well is staked in the forty acre Unit Letter G, and encroaches towards 40 acre Unit letter H. Both 40 acre tracts are on the same lease, LC 031696A (as indicated on the attached map), and have the same ownership.