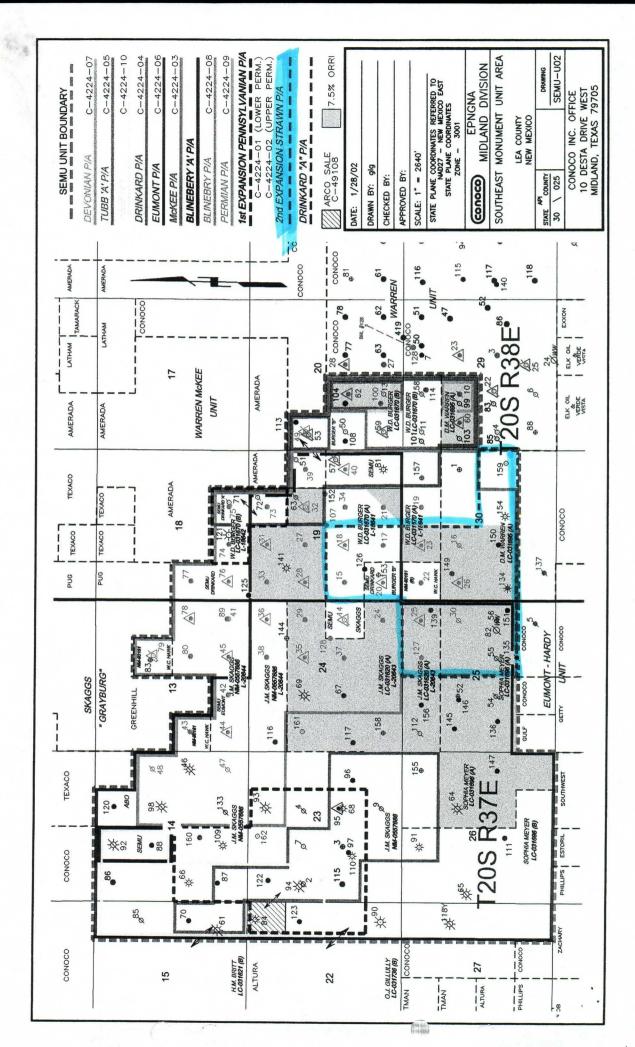

Exhibit 2 is a depth map on the Top of the Strawn interpretation. The structural position increases from red to yellow with hachure marks indicating the immediate dip direction. The undulating structure and stratigraphic thinning complicates the interpretation; however, it is believed that the well will encounter the productive Strawn high to the SEMU # 139 and SEMU # 149 (Section 30, T20S, R38E). The interpretation indicates that the well will be stratigraphically separated from either the SEMU # 139 or the SEMU # 149 necessitating the proposed location to produce the associated reserves. The non-standard location is imperative to meet the parameters of the interpretation.

The SEMU # 167 location is in the NE/4 of Section 25 within the Conoco operated Southeast Monument Unit. There are three working interest partners within the SEMU unit; Conoco, Chevron, BP America Production Co (Amoco). All working interest owners have signed an AFE and agree with Conoco's proposed non-standard location of the SEMU # 167. The proposed location of the SEMU # 167 encroaches towards the SE/4 of Section 25. The WI ownership in the Strawn in this SE/4 proration unit is designated by a communitization agreement, 50% SEMU partners and 50% Conoco owned 100% state lease. There are two Strawn wells currently drilled on this SE/4 160 acres. The entire N/2 & N/2 of the S/2 of Section 25 is within the Strawn and the Tubb Drinkard "B" participating area boundaries, therefore all override and royalty interest owners share equally and are protected. If commercial production is confirmed in the Blinebry, a Blinebry participating area will be established. The SEMU well is staked in the forty acre Unit Letter G, and encroaches towards 40 acre Unit letter H. Both 40 acre tracts are on the same lease, LC 031696A (as indicated on the attached map), and have the same ownership.