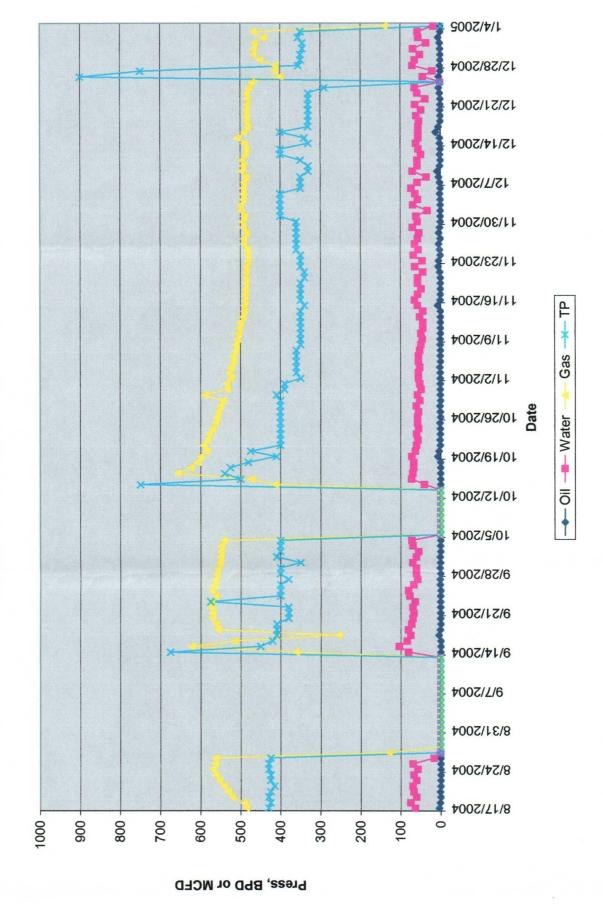

Flowing **Flowing** Method of Production (Flowing or Artificial Lift) **Bottomhole Pressure** ta will not be required if the bottom 2,850 psig SBHP on 1/11/05 3,732 psig SBHP on 8/9/04 perforation in the lower zone is within 150% of the depth of the top perforation in the upper zone) Oil Gravity or Gas BTU (Degree API or Gas BTU) Producing, Shut-In or New Zone New Zone New Zone Date and Oil/Gas/Water Rates of Last Production.
(Note: For new zones with no production history, Date: 2/7/2005 Date: Date: 1/1/2005 applicant shall be required to attach production 4 bopd 2 bopd estimates and supporting data.) Rates: 12 bwpd Rates: Rates: 35 bwpd 190 mcfd 463 mcfd Fixed Allocation Percentage Oil Oil Gas Gas Oil Gas (Note: If allocation is based upon somethin than current or past production, supporting data or 67 % 29% % 33 % 71% %

Dazed BDU No. 2 Upper Penn Production

District J. \* 1625 N. French Dr., Hobbs, NM 88240 District II

1301 W. Grand Avenue, Artesia, NM 88210 District III

1000 Rio Brazos Rd., Aztec, NM 87410

<sup>4</sup> Property Code