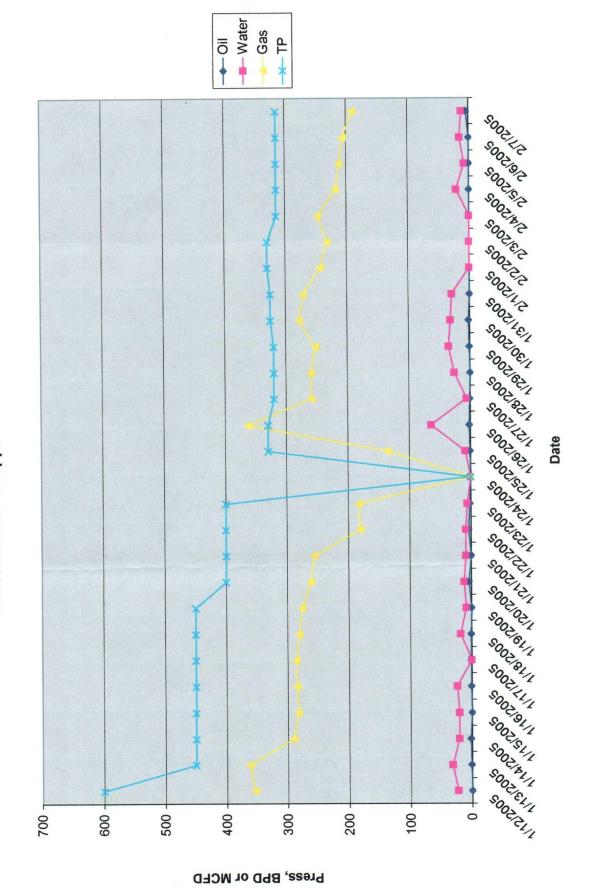

Flowing **Flowing** Method of Production (Flowing or Artificial Lift) **Bottomhole Pressure** ta will not be required if the bottom 2,850 psig SBHP on 1/11/05 3,732 psig SBHP on 8/9/04 perforation in the lower zone is within 150% of the depth of the top perforation in the upper zone) Oil Gravity or Gas BTU (Degree API or Gas BTU) Producing, Shut-In or New Zone New Zone New Zone Date and Oil/Gas/Water Rates of Last Production.
(Note: For new zones with no production history, Date: 2/7/2005 Date: Date: 1/1/2005 applicant shall be required to attach production 4 bopd 2 bopd estimates and supporting data.) Rates: 12 bwpd Rates: Rates: 35 bwpd 190 mcfd 463 mcfd Fixed Allocation Percentage Oil Oil Gas Gas Oil Gas (Note: If allocation is based upon somethin than current or past production, supporting data or 67 % 29% % 33 % 71% %

Dazed BDU No. 2 Upper Penn Production

District J. \* 1625 N. French Dr., Hobbs, NM 88240 District II

1301 W. Grand Avenue, Artesia, NM 88210 District III

1000 Rio Brazos Rd., Aztec, NM 87410

<sup>4</sup> Property Code