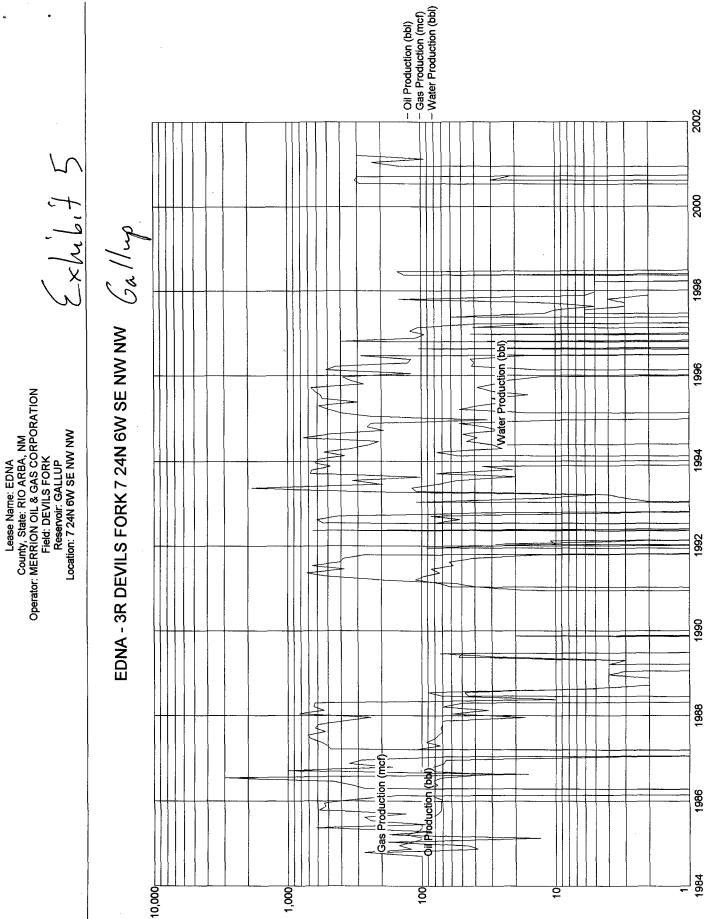

### III. <u>Allocation Methodology</u>

Exhibits 5 and 6 show the historic production from the Gallup and Mesaverde zones respectively, while Exhibit 7 shows the PC production from the offset Edna 2 well. Merrion proposes to obtain stabilized production tests on the Pictured Cliffs and use a fixed percentage to allocate future production between the three zones. If subsequent data indicates the need, additional testing may be done in the future to adjust the allocation percentages.