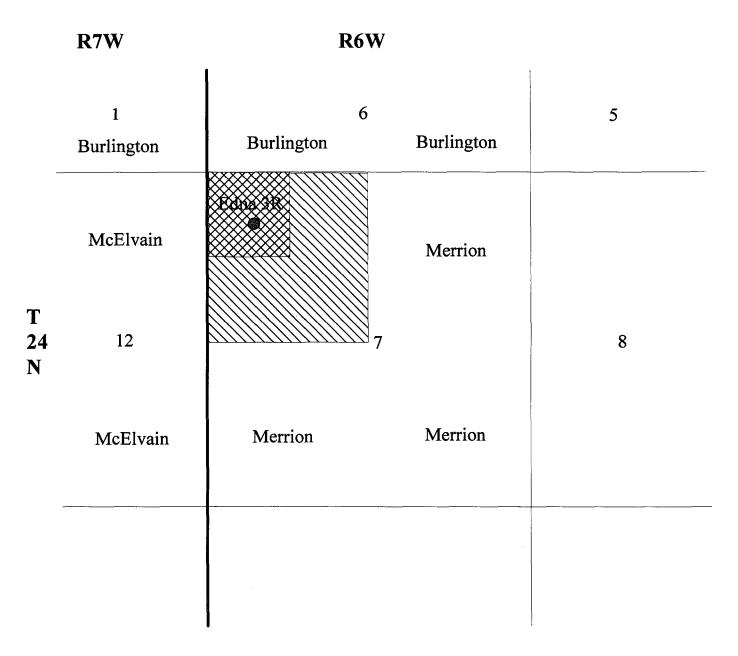

I. **Proposed Spacing Units** 

> Exhibit 1 is the ownership plat showing the offset operators. Exhibit 2 shows the C-102 plat for the Devils Fork Gallup with a 160 acre spacing unit in the NW/4 of Section 7. Exhibit 3 shows the C-102 plat for the Devils Fork Mesaverde with a 40 acre spacing unit in the NW NW/4 of Section 7. Exhibit 4 shows the C-102 plat for the Ballard Pictured Cliffs with a 160 acre spacing unit in the NW/4 of Section 7.

# EXHIBIT 1 EDNA 3R Downhole Commingling Application

Mesaverde Spacing Unit

PC & GLP Spacing Unit

|    | E OF | NEW   | MEXICO |      |
|----|------|-------|--------|------|
| ho | MIN  | ÍRALS | UCFARI | MENT |