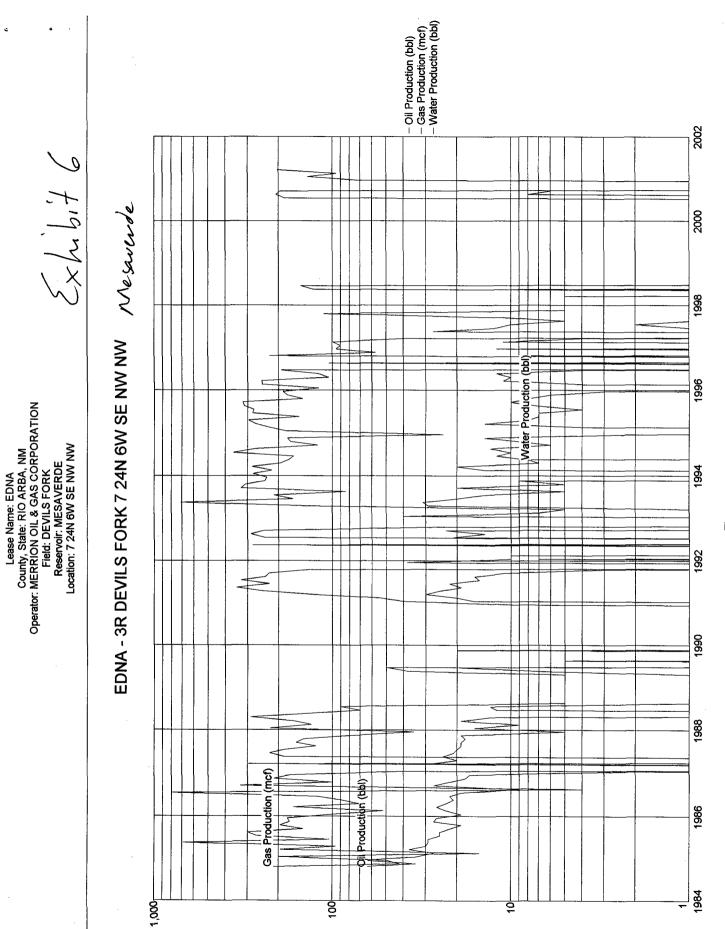

### III. <u>Allocation Methodology</u>

Exhibits 5 and 6 show the historic production from the Gallup and Mesaverde zones respectively, while Exhibit 7 shows the PC production from the offset Edna 2 well. Merrion proposes to obtain stabilized production tests on the Pictured Cliffs and use a fixed percentage to allocate future production between the three zones. If subsequent data indicates the need, additional testing may be done in the future to adjust the allocation percentages.