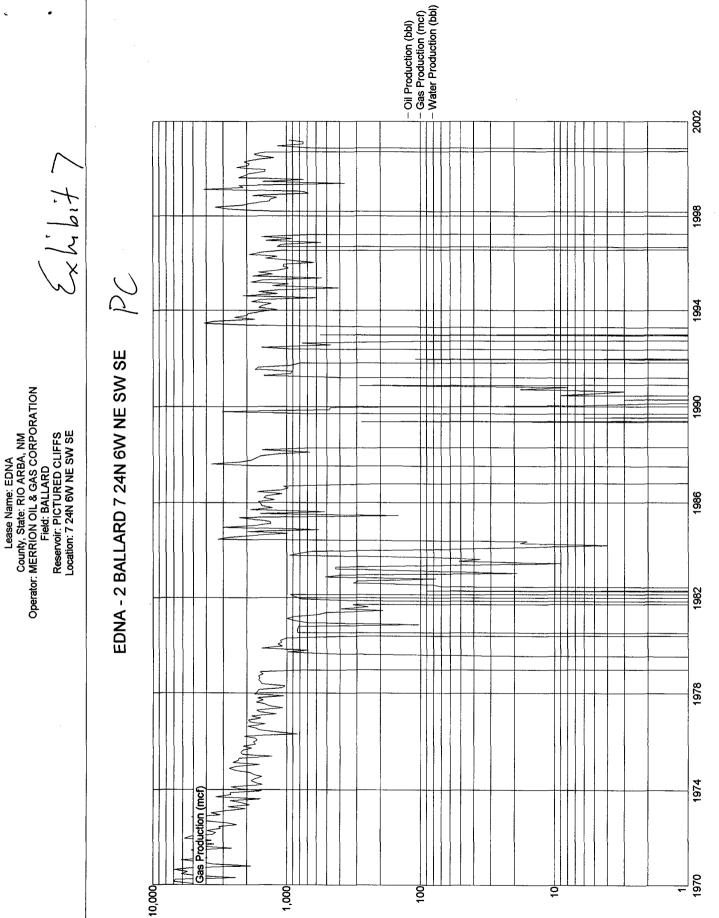

### III. <u>Allocation Methodology</u>

Exhibits 5 and 6 show the historic production from the Gallup and Mesaverde zones respectively, while Exhibit 7 shows the PC production from the offset Edna 2 well. Merrion proposes to obtain stabilized production tests on the Pictured Cliffs and use a fixed percentage to allocate future production between the three zones. If subsequent data indicates the need, additional testing may be done in the future to adjust the allocation percentages.