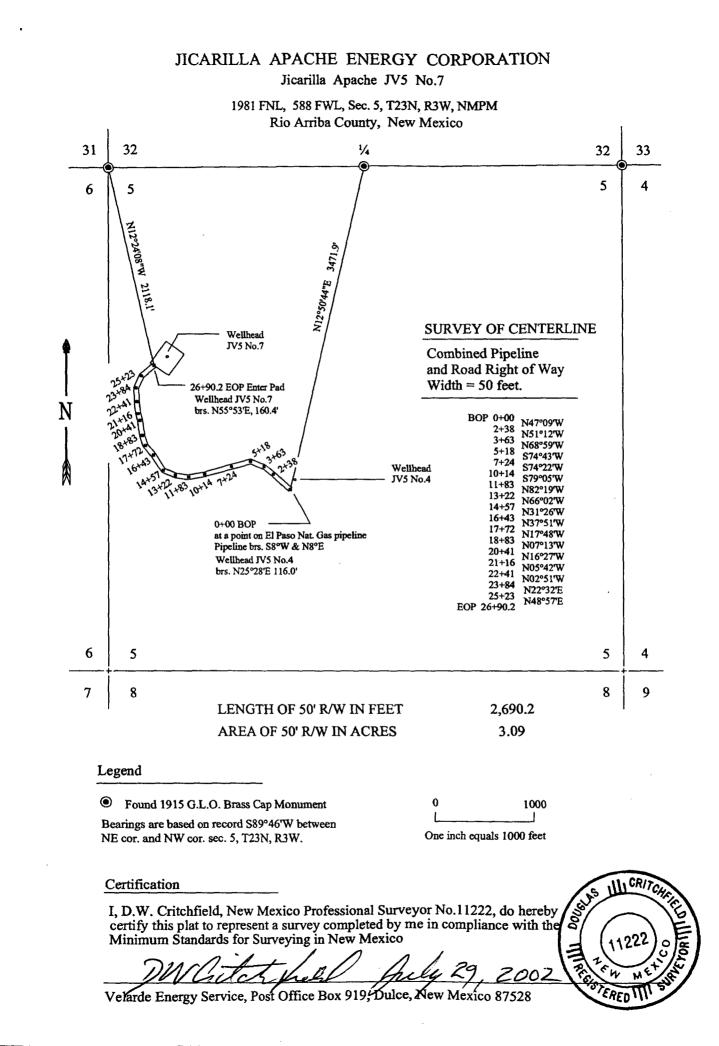

This program includes a 50' right-of-way for access road and gas pipeline construction....

| Surfate: <b>Jic</b> arilla Apache Reserva                                                                                | ation.                                                                                                           |                                                                                  |
|--------------------------------------------------------------------------------------------------------------------------|------------------------------------------------------------------------------------------------------------------|----------------------------------------------------------------------------------|
| IN ABOVE SPACE DESCRIBE PROPOSED PROGRAM: If propos<br>data on subsurface locations and measured true vertical depths. G | al is to deepen, give data on present productive zone and proposed new<br>ive prowout preventer program, if any. | productive zone. If proposal is to drill or deepen directionally, give pertinent |
| 24. Alsone The                                                                                                           | My TITLE Agent                                                                                                   | DATE 5-150/02                                                                    |
| The space for Federal or State office use)                                                                               |                                                                                                                  |                                                                                  |
| EHMIT NO.                                                                                                                | APPROVAL DATE                                                                                                    |                                                                                  |
| CUMDITIONS OF APPROVAL, IF ANY:                                                                                          | plicant holds legal or equitable title to those rights in the subject lease wh                                   | ich would entitle the applicant to conduct operations thereon.                   |
| AMPROVED BY S.W. ala                                                                                                     | TITLE Asst Field Mgr                                                                                             | DATE 0CT 2 2 2002                                                                |