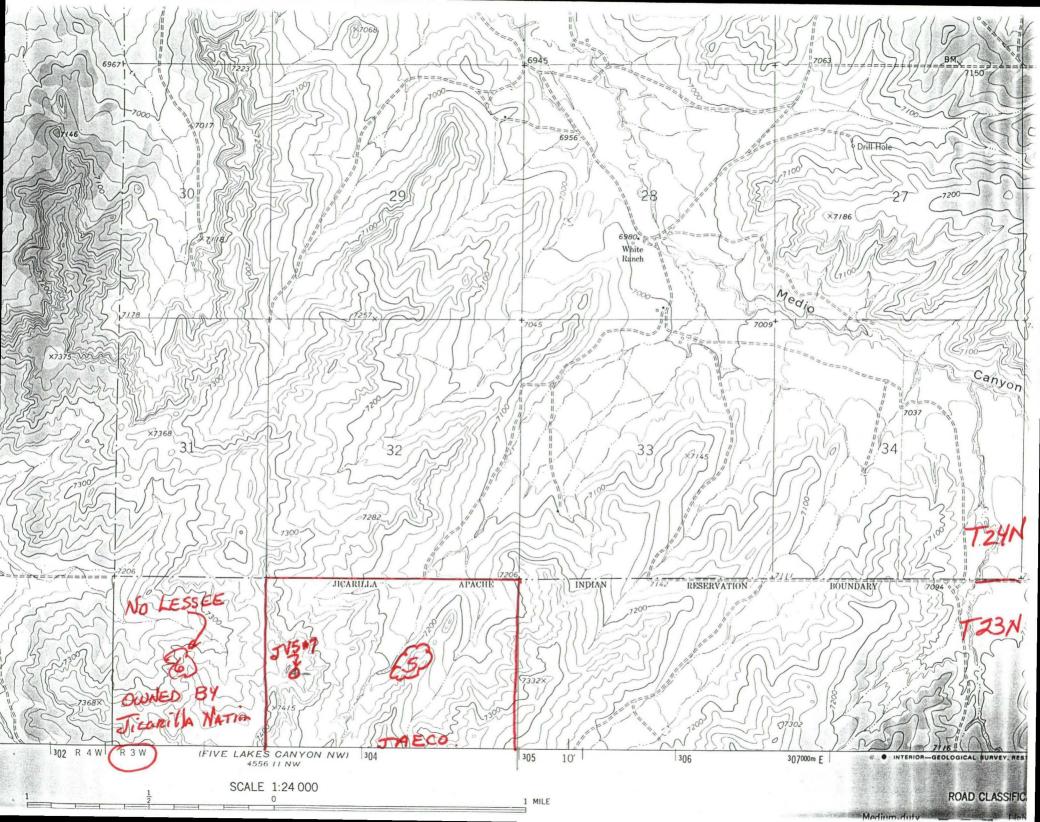

/98/ JV5 #7-Dakota 1931' FNL & 588' FWL, Section 5, T23N, R3W; Rio Arriba County, New Mexico.

The reason JV5 #7 was constructed at this location is that the area immediately east is very steep and rugged. This is shown to some degree on the included topographic map of the area.

Mike, per our phone conversation at 9:30 a.m. on May 28, 2003, I am including the C102, land plat and lease holders for the adjacent sections. Also as I stated, JAECO is a Federally Chartered Corporation wholly owned by the Jicarilla Apache Nation and as such the Nation is in full agreement with the location of the subject well.

|                           | R 3W          |                       |        |
|---------------------------|---------------|-----------------------|--------|
| 3                         | 32<br>ENERGEN | 33<br>ENERGEN         | T 24N. |
| ENERGEN                   | BRECK         | CONOCO                |        |
| B                         | JV547(PK)     | Ð                     | T23N   |
| NON-LEASED                | JAECO         | RID CHAMA             |        |
| Ô                         | ß             | 9                     |        |
| APACHE CORP.<br>SHORELINE | АРАСН∈ СОРР.  | ENERGEN<br>RODDY PRUD |        |